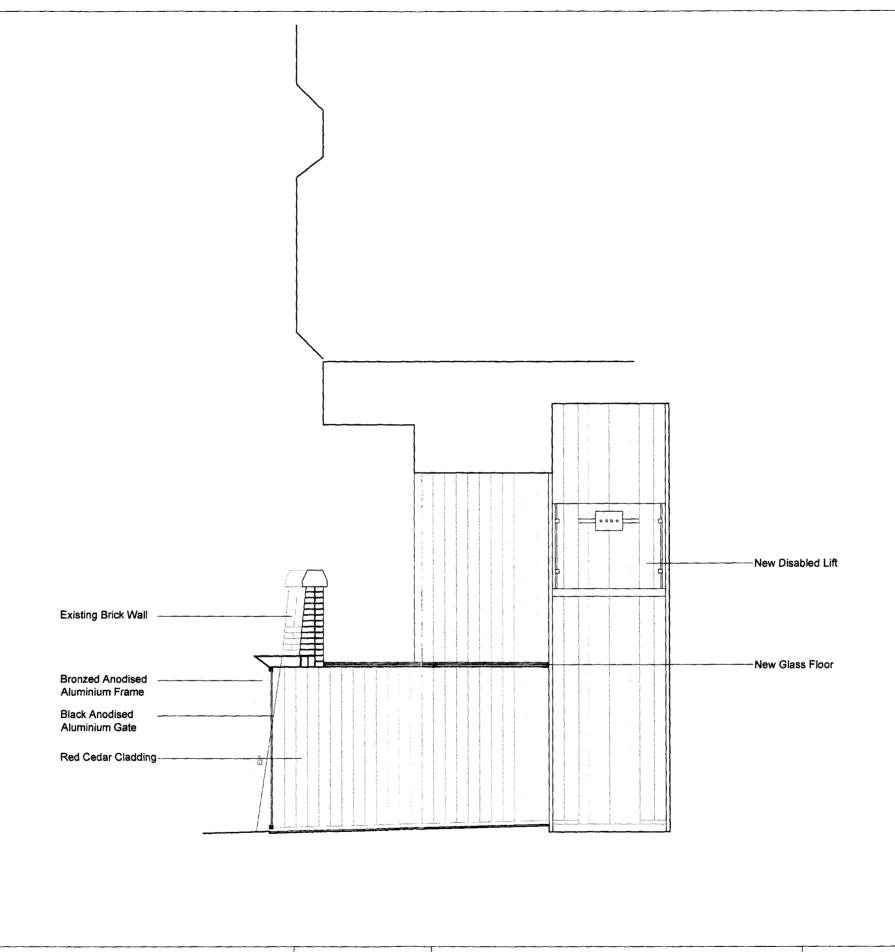

DEGETYEN DEC 2009

| General Notes:  Do not scale from this drawing.  All dimensions must be checked                      | -Date-Name-Revisions: | Clie | Client Anglo-Scottish Properties |                                                                |                        | Neil Choudhury Architects 11 Prospect Place, Hastings tel/fax 01424 425629 |               |          |  |
|------------------------------------------------------------------------------------------------------|-----------------------|------|----------------------------------|----------------------------------------------------------------|------------------------|----------------------------------------------------------------------------|---------------|----------|--|
| on site and any discrepancies verified with the architect. TO BE READ IN CONJUNCTION WITH STRUCTURAL |                       | Job  | Title                            | 100A Chalk Farm Road                                           | Scale                  | 1:50 @ A3                                                                  | Date 22.09.09 | Revision |  |
| ENGINEERS' DRAWINGS  Copyright                                                                       |                       | Dra  | wing                             | Proposed Section through glass Floor & Lift -<br>Main Entrance | Drawing Number 366_405 |                                                                            | Checked       |          |  |