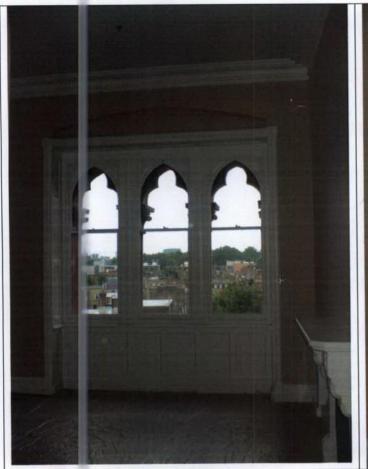

Alterations to the existing building fabric to accommodate the secondary glazing are not required the secondary glazing can be installed within the panelled reveals – these can be made good if the secondary glazing is removed. See Selectaglace proposal and Series 20 details attached to the application.

The fixing of the Selectaglaze timber sub frames will be drilled and screwed to the existing timber panelling and cills. This could be made good if the secondary glazing is ever removed.

The secondary glazing will reduce the amount of heat loss from the apartment due to single glazed existing glass to the original windows.