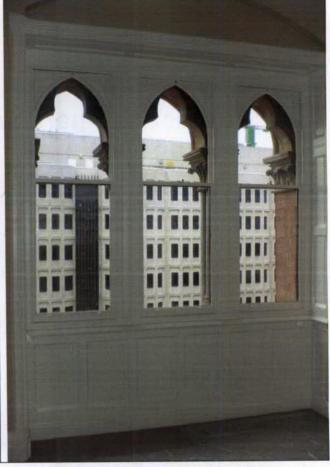

Alterations to the existing building fabric to accommodate the secondary glazing are not required the secondary glazing can be installed within the panelled reveals – these can be made good if the secondary glazing is removed. See Selectaglace proposal and Series 20 details attached to the application.

The fixing of the Selectaglaze timber sub frames will be drilled and screwed to the existing timber panelling and cills. This could be made good if the secondary glazing is ever removed.

The secondary glazing will reduce the amount of heat loss from the apartment due to single glazed existing glass to the original windows.