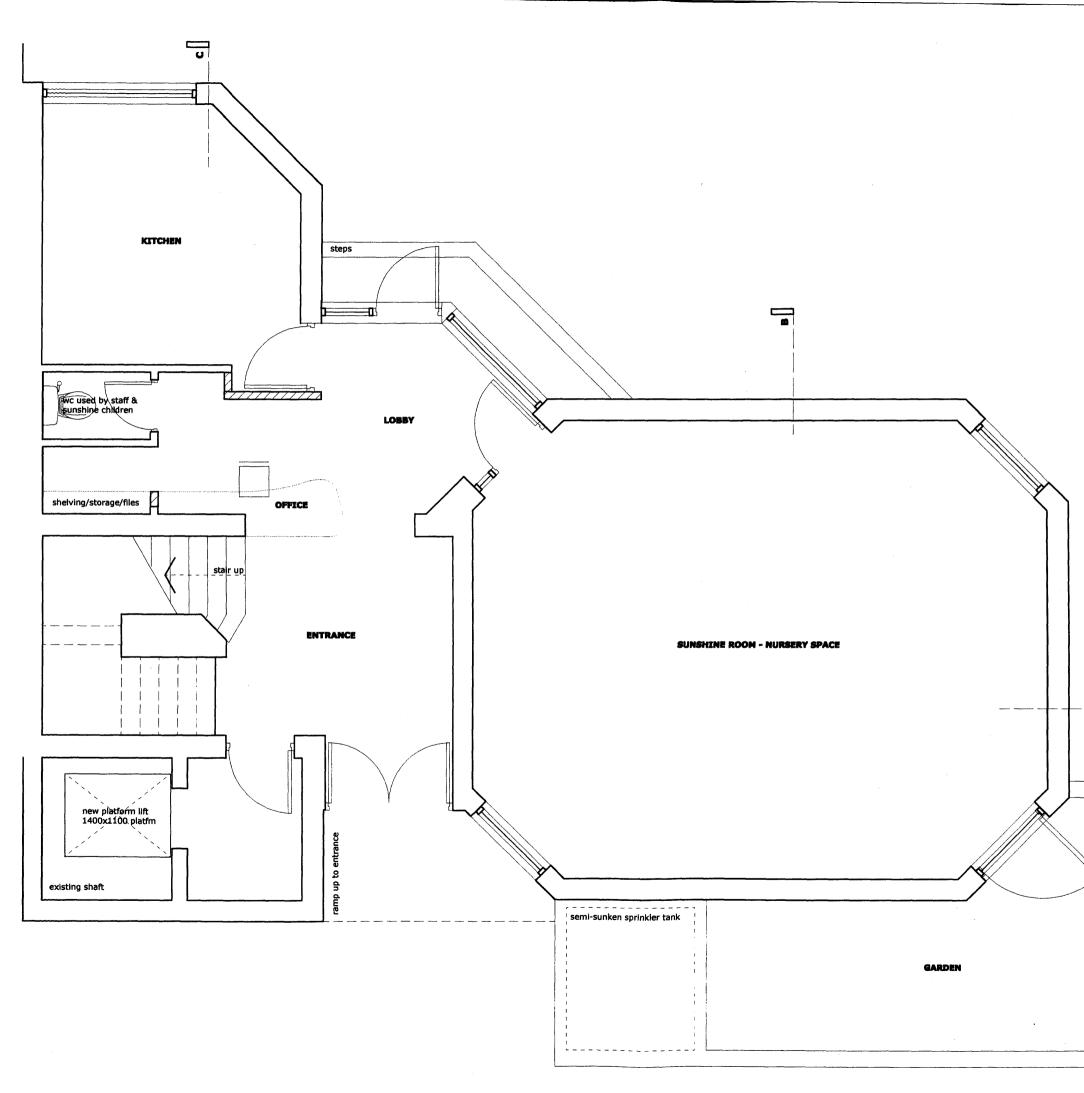

# NEW WALLS HATCHED (&RED) DEMOLISHED DASHED (&GREEN)

## revision:

| A - | 23.04.09 |
|-----|----------|
| B - | 14.07.09 |
| С-  | 05.01.10 |

•

| A : 10 Perrins Court, London NW3 1QS<br>T : 0207 431 4500<br>E : studio@squarefeetarchitects.co.uk<br>W : www.squarefeetarchitects.co.uk |                 |  |  |
|------------------------------------------------------------------------------------------------------------------------------------------|-----------------|--|--|
| Irawing title:                                                                                                                           |                 |  |  |
| PROPOSED GROUND FLOOR PLAN                                                                                                               |                 |  |  |
| lient:                                                                                                                                   |                 |  |  |
| AUDEN PLACE NURSERY                                                                                                                      |                 |  |  |
| project:                                                                                                                                 |                 |  |  |
| AUDEN PLACE, N                                                                                                                           | AANLEY ST., NW1 |  |  |
| late:                                                                                                                                    | scale:          |  |  |
| AUG 2008                                                                                                                                 | 1:50 @ A3       |  |  |
| Irawing number:                                                                                                                          | revision:       |  |  |
| 0 <b>823_</b> L_021                                                                                                                      | C               |  |  |