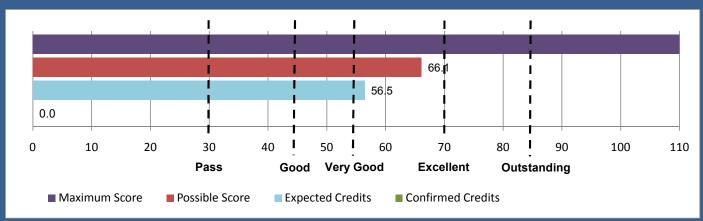

## **BREEAM RATINGS**

| Rating      | Score |  |  |  |
|-------------|-------|--|--|--|
| Pass        | 30%   |  |  |  |
| Good        | 45%   |  |  |  |
| Very Good   | 55%   |  |  |  |
| Excellent   | 70%   |  |  |  |
| Outstanding | 85%   |  |  |  |

## **WEIGHTED SCORE**

| Category           | Maximum<br>Score | Possible<br>Score | Expected<br>Credits | Confirmed<br>Credits |
|--------------------|------------------|-------------------|---------------------|----------------------|
| Management         | 12               | 11                | 10                  | 0                    |
| Health & Wellbeing | 15               | 12                | 12                  | 0                    |
| Energy             | 19               | 9                 | 7                   | 0                    |
| Transport          | 8                | 5                 | 5                   | 0                    |
| Water              | 6                | 5                 | 4                   | 0                    |
| Materials          | 13               | 9                 | 8                   | 0                    |
| Waste              | 8                | 6                 | 3                   | 0                    |
| Land Use & Ecology | 10               | 3                 | 3                   | 0                    |
| Pollution          | 10               | 6                 | 5                   | 0                    |
| Innovation         | 10               | 1                 | 1                   | 0                    |
|                    |                  |                   |                     |                      |
| TOTAL POINTS       | 110.0            | 66.1              | 56.5                | 0.0                  |