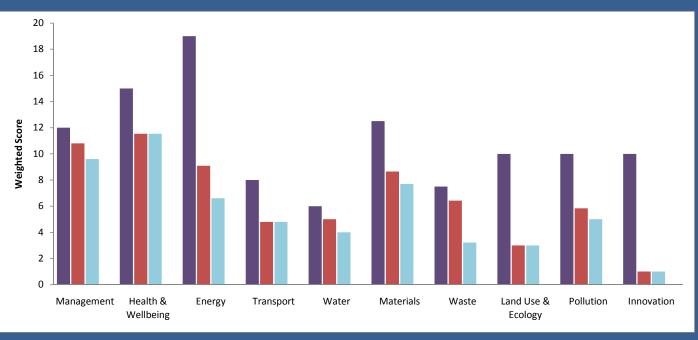

## **WEIGHTED SCORE**

| Category           | Maximum<br>Score | Possible<br>Score | Expected<br>Credits | Confirmed<br>Credits |
|--------------------|------------------|-------------------|---------------------|----------------------|
| Management         | 12               | 11                | 10                  | 0                    |
| Health & Wellbeing | 15               | 12                | 12                  | 0                    |
| Energy             | 19               | 9                 | 7                   | 0                    |
| Transport          | 8                | 5                 | 5                   | 0                    |
| Water              | 6                | 5                 | 4                   | 0                    |
| Materials          | 13               | 9                 | 8                   | 0                    |
| Waste              | 8                | 6                 | 3                   | 0                    |
| Land Use & Ecology | 10               | 3                 | 3                   | 0                    |
| Pollution          | 10               | 6                 | 5                   | 0                    |
| Innovation         | 10               | 1                 | 1                   | 0                    |
|                    |                  |                   |                     |                      |
| TOTAL POINTS       | 110.0            | 66.1              | 56.5                | 0.0                  |