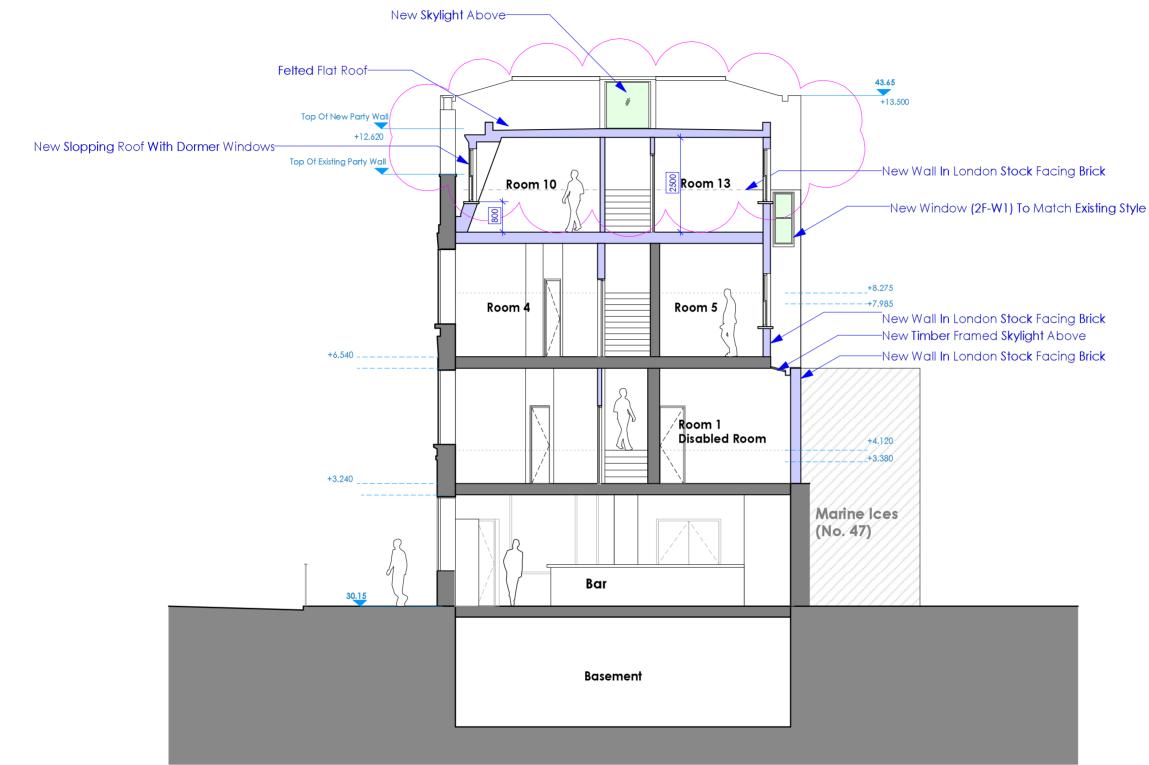

+3.240

Marine Ices (No. 47)

| Do No   | ot Scale     |                          |              |   |
|---------|--------------|--------------------------|--------------|---|
| Drawn   |              | Project : The Enterprise |              |   |
| Drawing | g - Proposed | Section A-A              |              |   |
| Drw     | g No         | AN                       | r - 236/16   | • |
|         | 1:100@A3     |                          | Revision - A |   |
|         |              |                          |              |   |

Do not scale dimensions off drawing
Check all dimensions on site before fabrication
Repart all errors or anisations to Antachitecture
This drawing is protecter under copyright and it shall not be repraduced in part or whole without prior expressec permission of Antachitecture
Matteridis and workmarking shall be in accordance with all current Bittish Standards & Codes of practice / Statubny Authorities & Manufactures recommendations / specifications