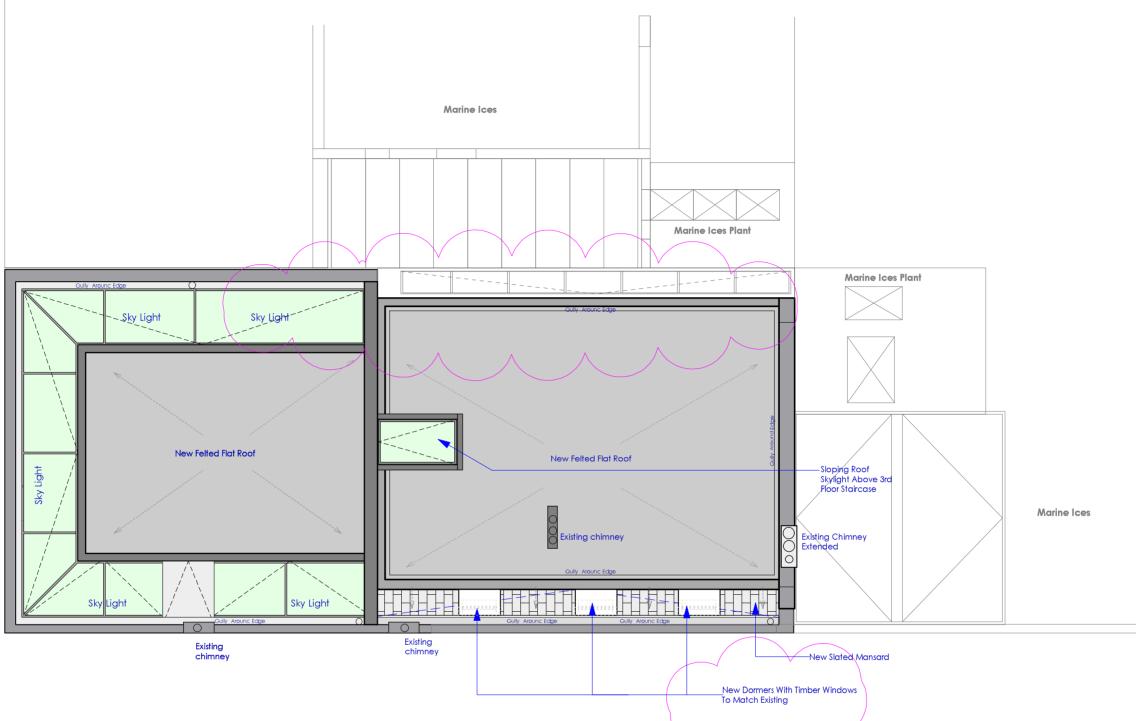

Lo not scale dimensions off drawing
Check all dimensions on site before (bolication
3. Report of largers on onsister before (bolication
4. This drawing is profered to under white without
profered to the second and the second