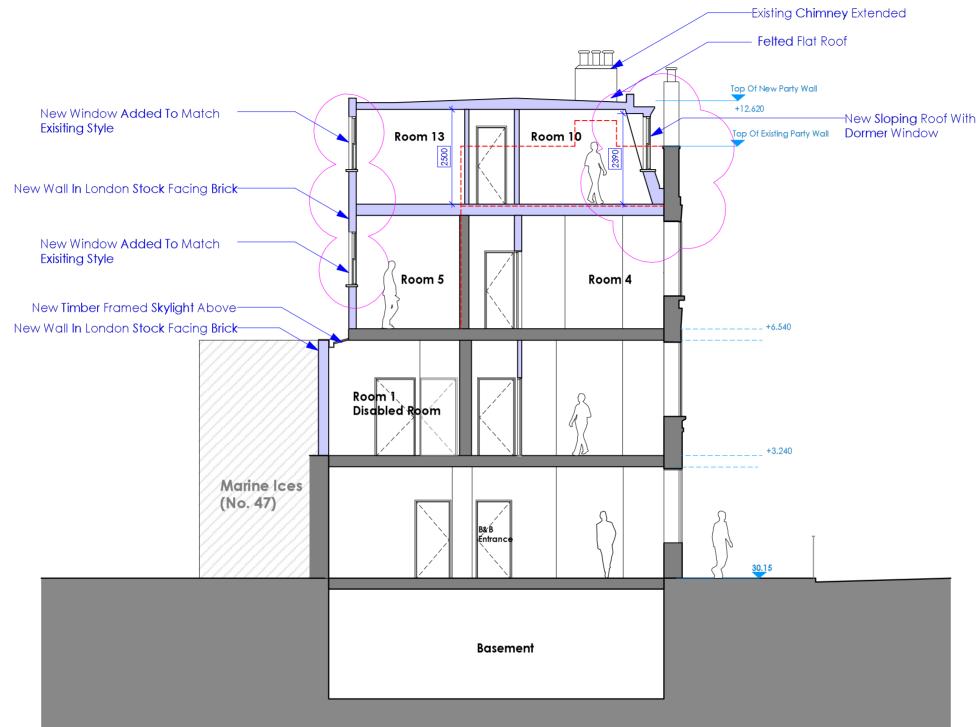

Rev. Note Date By C hod Dormers To East Elevation West Elevation Amendec New Window 2F0W1 Addec А

| Do No   | ot Scale      |                        |                    |  |
|---------|---------------|------------------------|--------------------|--|
| Drawn   | Pi            | oject : The Enterprise |                    |  |
| Drawing | - Proposed Se | ction C-C              |                    |  |
| Drw     | g No          | AN                     | r <b>- 23</b> 6/18 |  |
| Scale   | 1:100 @ A3    | Date 05/11/2009        | Revision - A       |  |
|         |               |                        |                    |  |

Do not scale dimensions off drawing
Check all dimensions on site before fabrication
Repart all errors or anisations to Antachitecture
This drawing is protecter under copyright and it shall not be repraduced in part or whole without prior expressec permission of Antachitecture
Matteridis and workmarking shall be in accordance with all current Bittish Standards & Codes of practice / Statubny Authorities & Manufactures recommendations / specifications