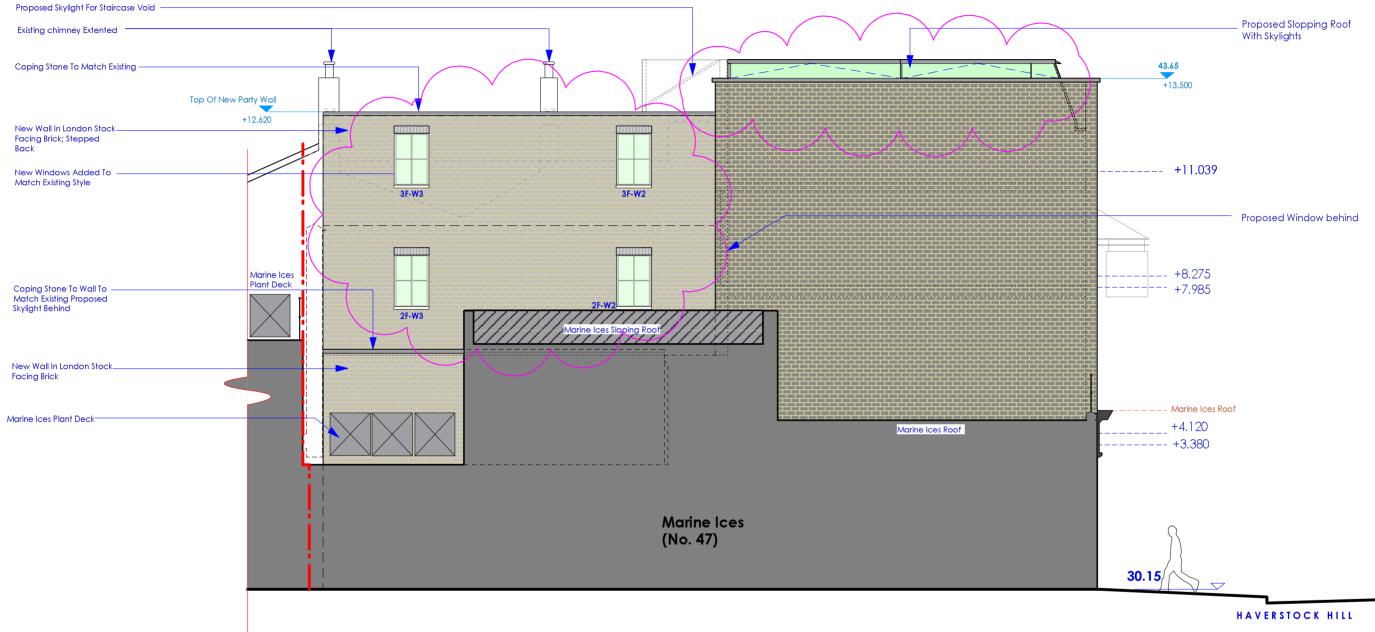

Rev.

| Do Not Scal    | 9                                 |              |  |  |  |
|----------------|-----------------------------------|--------------|--|--|--|
| Drawn          | ie -                              |              |  |  |  |
| Drawing - Prop | Drawing - Proposed West Elevation |              |  |  |  |
| Drwg No        | ) <b>AN</b>                       | NT - 236/25  |  |  |  |
| Scale 1:100@   | A3 Date 09/12/2009                | P Revision - |  |  |  |

| Do Not Scale         |                         |              |  |
|----------------------|-------------------------|--------------|--|
| Drawn P              | roject : The Enterprise |              |  |
| Drawing - Proposed W | 'est Elevation          |              |  |
| Drwg No              | ANT                     | - 236/25     |  |
| Scale 1:100@A3       | Date 09/12/2009         | Revision - A |  |