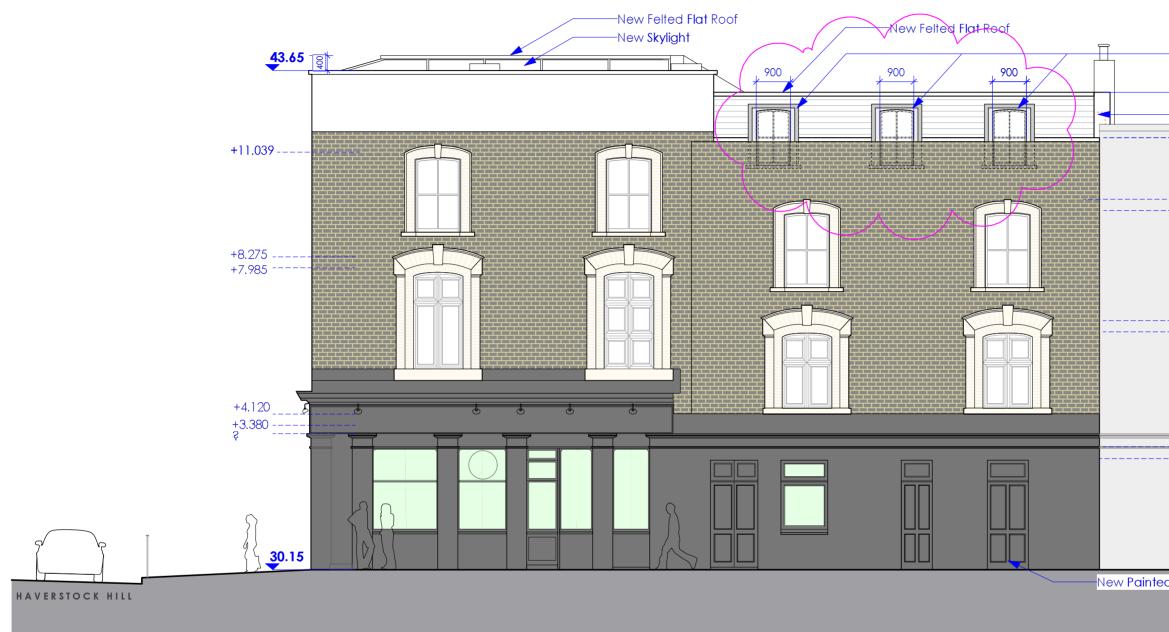

| Do Not Scale       |                                   |  |  |  |  |
|--------------------|-----------------------------------|--|--|--|--|
| Drawn              | Project : The Enterprise          |  |  |  |  |
| Drawing - Proposed | Drawing - Proposed East Elevation |  |  |  |  |
| Drwg No.           | - ANT - 236/21                    |  |  |  |  |
| Scale 1:100@ A3    | Date 06/11/2009 Revision - A      |  |  |  |  |