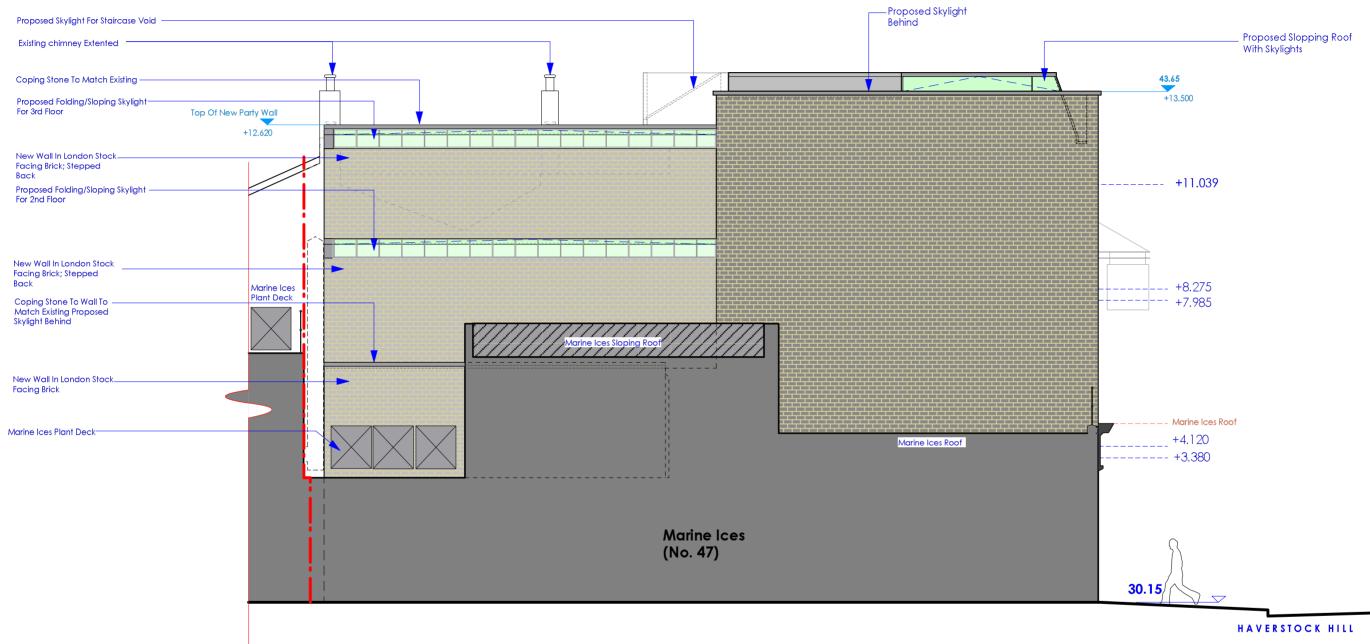

Rev.

| Do Not Scal    | 9                                 |              |  |  |  |
|----------------|-----------------------------------|--------------|--|--|--|
| Drawn          | ie -                              |              |  |  |  |
| Drawing - Prop | Drawing - Proposed West Elevation |              |  |  |  |
| Drwg No        | ) <b>AN</b>                       | NT - 236/25  |  |  |  |
| Scale 1:100@   | A3 Date 09/12/2009                | P Revision - |  |  |  |

| Do Not Scale         |                         |              |  |
|----------------------|-------------------------|--------------|--|
| Drawn P              | roject : The Enterprise |              |  |
| Drawing - Proposed W | 'est Elevation          |              |  |
| Drwg No              | ANT                     | - 236/25     |  |
| Scale 1:100@A3       | Date 09/12/2009         | Revision - A |  |