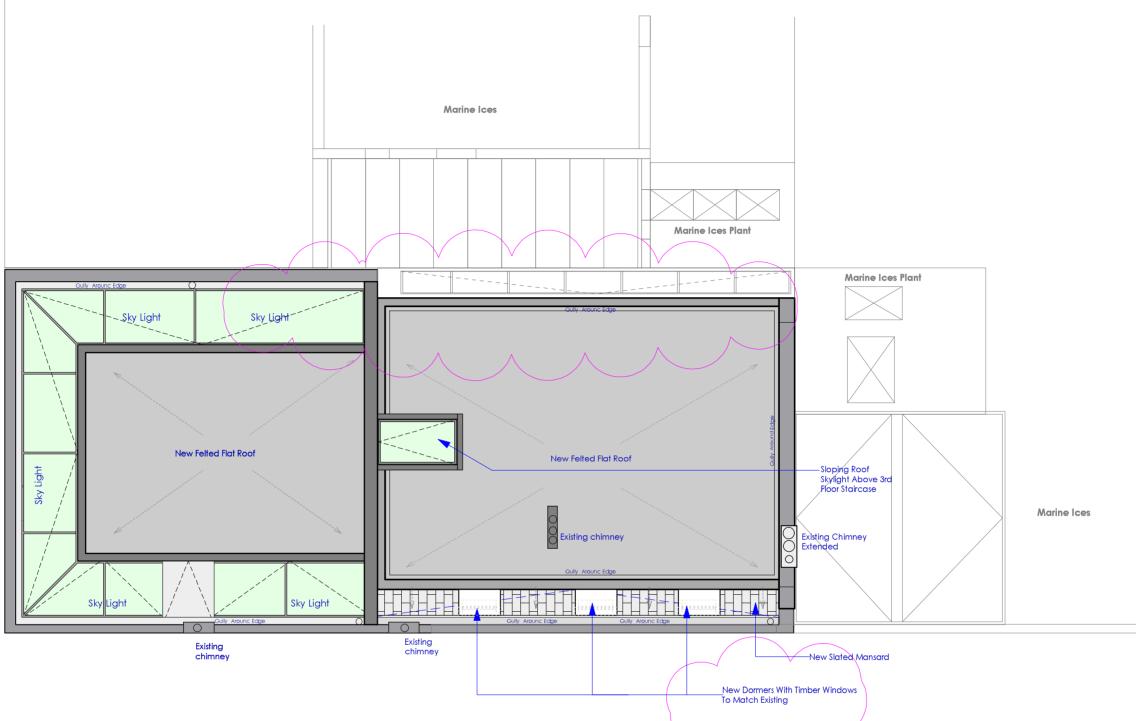

Floor Area: 168 Sqm

. Do not scale dimensions off drawing Do not scale dimensions on traving 2. Check di dimensions on sibe before fabrication 3. Report di errors or amissions to Antarchitecture 4. This daving is protecte cun under copyright and shall not be reproducee in part or whole without prior expresses permission of Antarchitecture 5. Materials and watmanship shall be in a coord a, materials at a workmanship shall be in accord with all current British Standards & Codes of practice / Statutory Authorities & Manufacturers recommendations / specifications