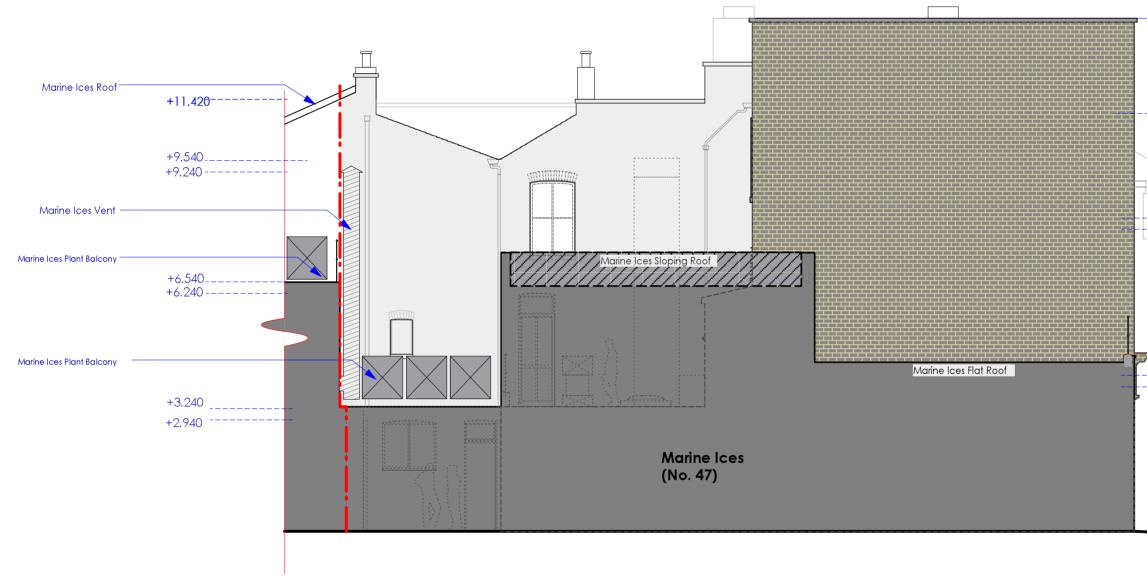

Rev. Note A New Window addec Date By Check

| Тор              | Of New Party Wall                 |                               |
|------------------|-----------------------------------|-------------------------------|
| +12              | 2.620                             | Party Wall Extended In        |
|                  | Of Existing Party Wall            | London Stock Facing Brick     |
| +11              | .420                              |                               |
| <u>`</u>         | New Window A                      | Added To Match Existing Style |
|                  | New Window /                      | Added To Match Existing Style |
| arine Ices Plant | _New Timber Fro<br>Skylight Above |                               |
| +0,              | 040                               |                               |

+3.240

Marine Ices (No. 47)

| Do No   | ot Scale     |                          |              |   |
|---------|--------------|--------------------------|--------------|---|
| Drawn   |              | Project : The Enterprise |              |   |
| Drawing | g - Proposed | Section A-A              |              |   |
| Drw     | g No         | AN                       | r - 236/16   | • |
|         | 1:100@A3     |                          | Revision - A |   |
|         |              |                          |              |   |