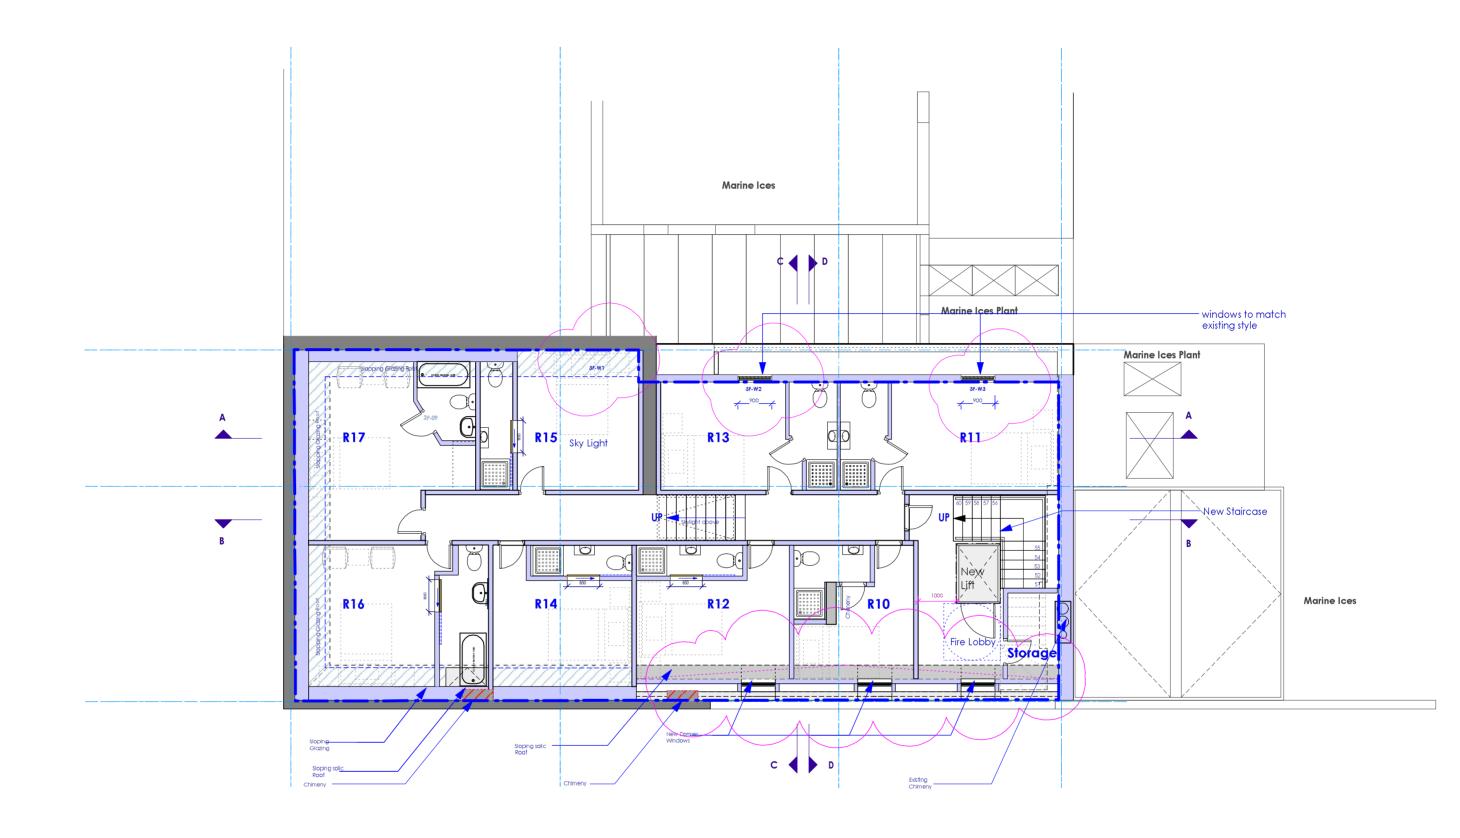

## -Window to Match Existing Style Α New Staircase New Lift

Existing Staircase Removed

Proposed Area

Floor Area: 177 Sqm

 Do not scale dmensions off drawing
Check all dimensions on site before fabrication
Report all errors or anisitors to Antrachitecture
This drawing is protectec under copyright and it shall not be reproduced in part or whole without prior expresses permission of Antrachitecture
Nateridis and workmarking half be in accordance with all current British Standards. & Coders of practice / Statubre Automatives

|      |                                                               |          |   |       | Do Not Scale                                  |
|------|---------------------------------------------------------------|----------|---|-------|-----------------------------------------------|
| Rev. | Note                                                          |          | 1 | Check | Drawn Project : The Enterprise                |
| A    | -Windows Added to West Elevation<br>-Damers To East Elevation | 22.12.09 | 1 |       |                                               |
|      |                                                               |          |   |       | Drawing - Proposed Third Floor Plan           |
|      |                                                               |          |   |       | Drwg No ANT - 236/14                          |
|      |                                                               |          |   |       | Scale 1:100 @ A3 Date 23/10/2009 Revision - A |