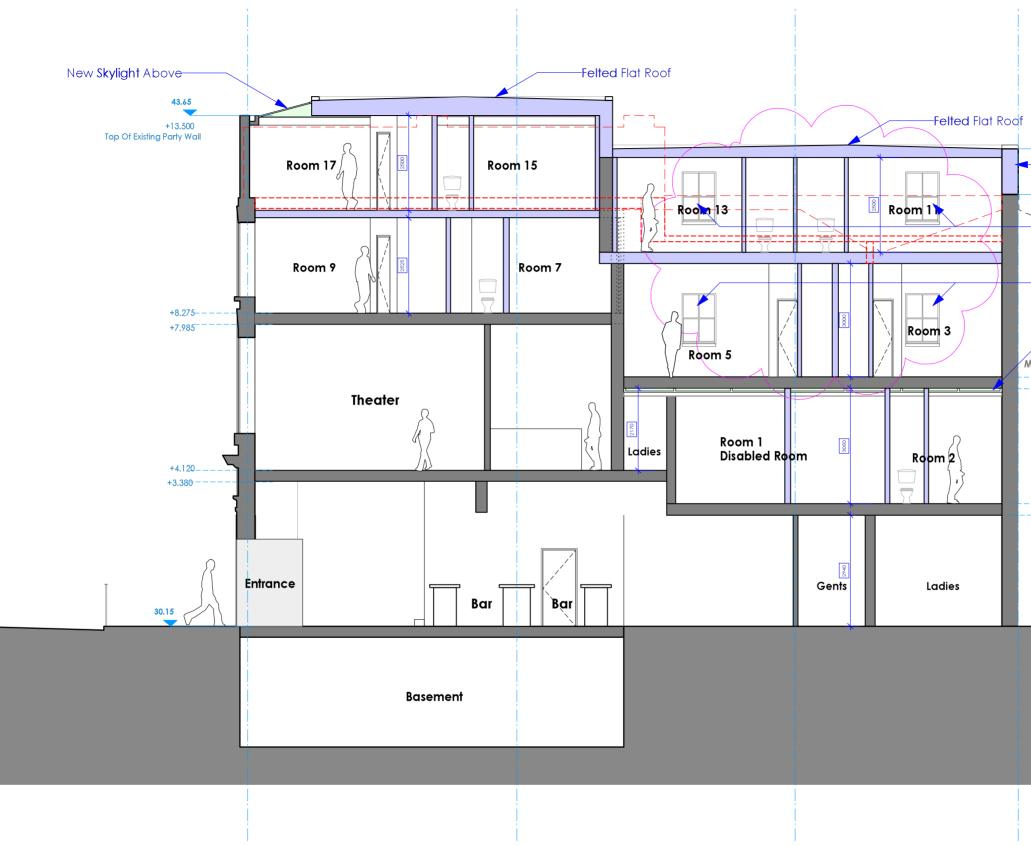

+3.240

Marine Ices (No. 47)

| Do No   | ot Scale     |                          |              |   |
|---------|--------------|--------------------------|--------------|---|
| Drawn   |              | Project : The Enterprise |              |   |
| Drawing | g - Proposed | Section A-A              |              |   |
| Drw     | g No         | AN                       | r - 236/16   | • |
|         | 1:100@A3     |                          | Revision - A |   |
|         |              |                          |              |   |