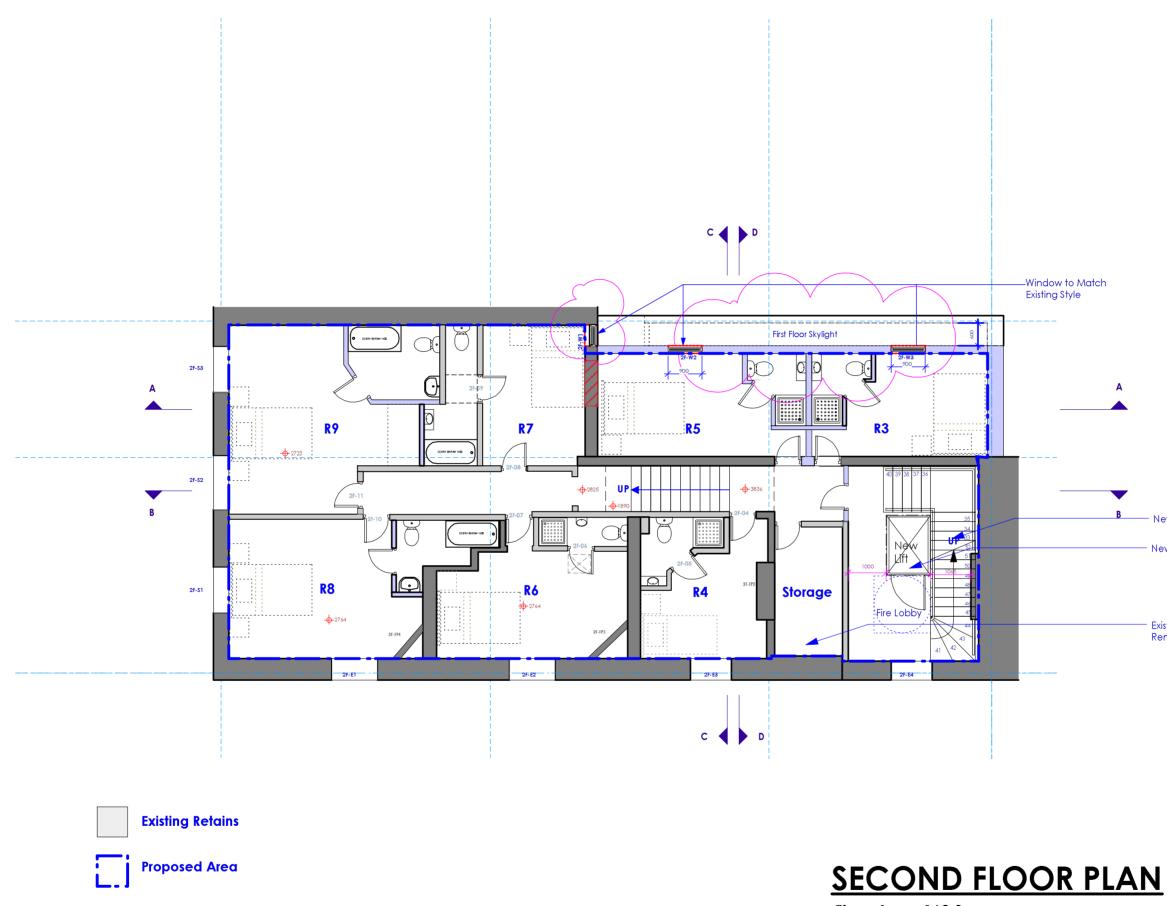

|      |                                 |          |    |       | Do N   | ot Scale        |                        |              |
|------|---------------------------------|----------|----|-------|--------|-----------------|------------------------|--------------|
| Rev. | Note                            | Date     | By | Check | Drawn  | Pro             | oject : The Enterprise |              |
| A    | windows Added to West Elevation | 22.12.09 |    |       | Diawii |                 | ojoer. nie Enterprise  |              |
|      |                                 |          |    |       | Drawin | g - Propsoed Se | cond Floor Plan        |              |
|      |                                 |          |    |       | Drw    | /g No           | ANT                    | - 236/13     |
|      |                                 |          |    |       | Scale  | 1:100@ A3       | Date 22/10/2009        | Revision - A |

## -Window to Match Existing Style Α New Staircase New Lift

Existing Staircase Removed

Proposed Area

Floor Area: 177 Sqm

 Do not scale dmensions off drawing
Check all dimensions on site before fabrication
Report all errors or anisitors to Antrachitecture
This drawing is protectec under copyright and it shall not be reproduced in part or whole without prior expresses permission of Antrachitecture
Nateridis and workmarking half be in accordance with all current British Standards. & Coders of practice / Statubre Automatives