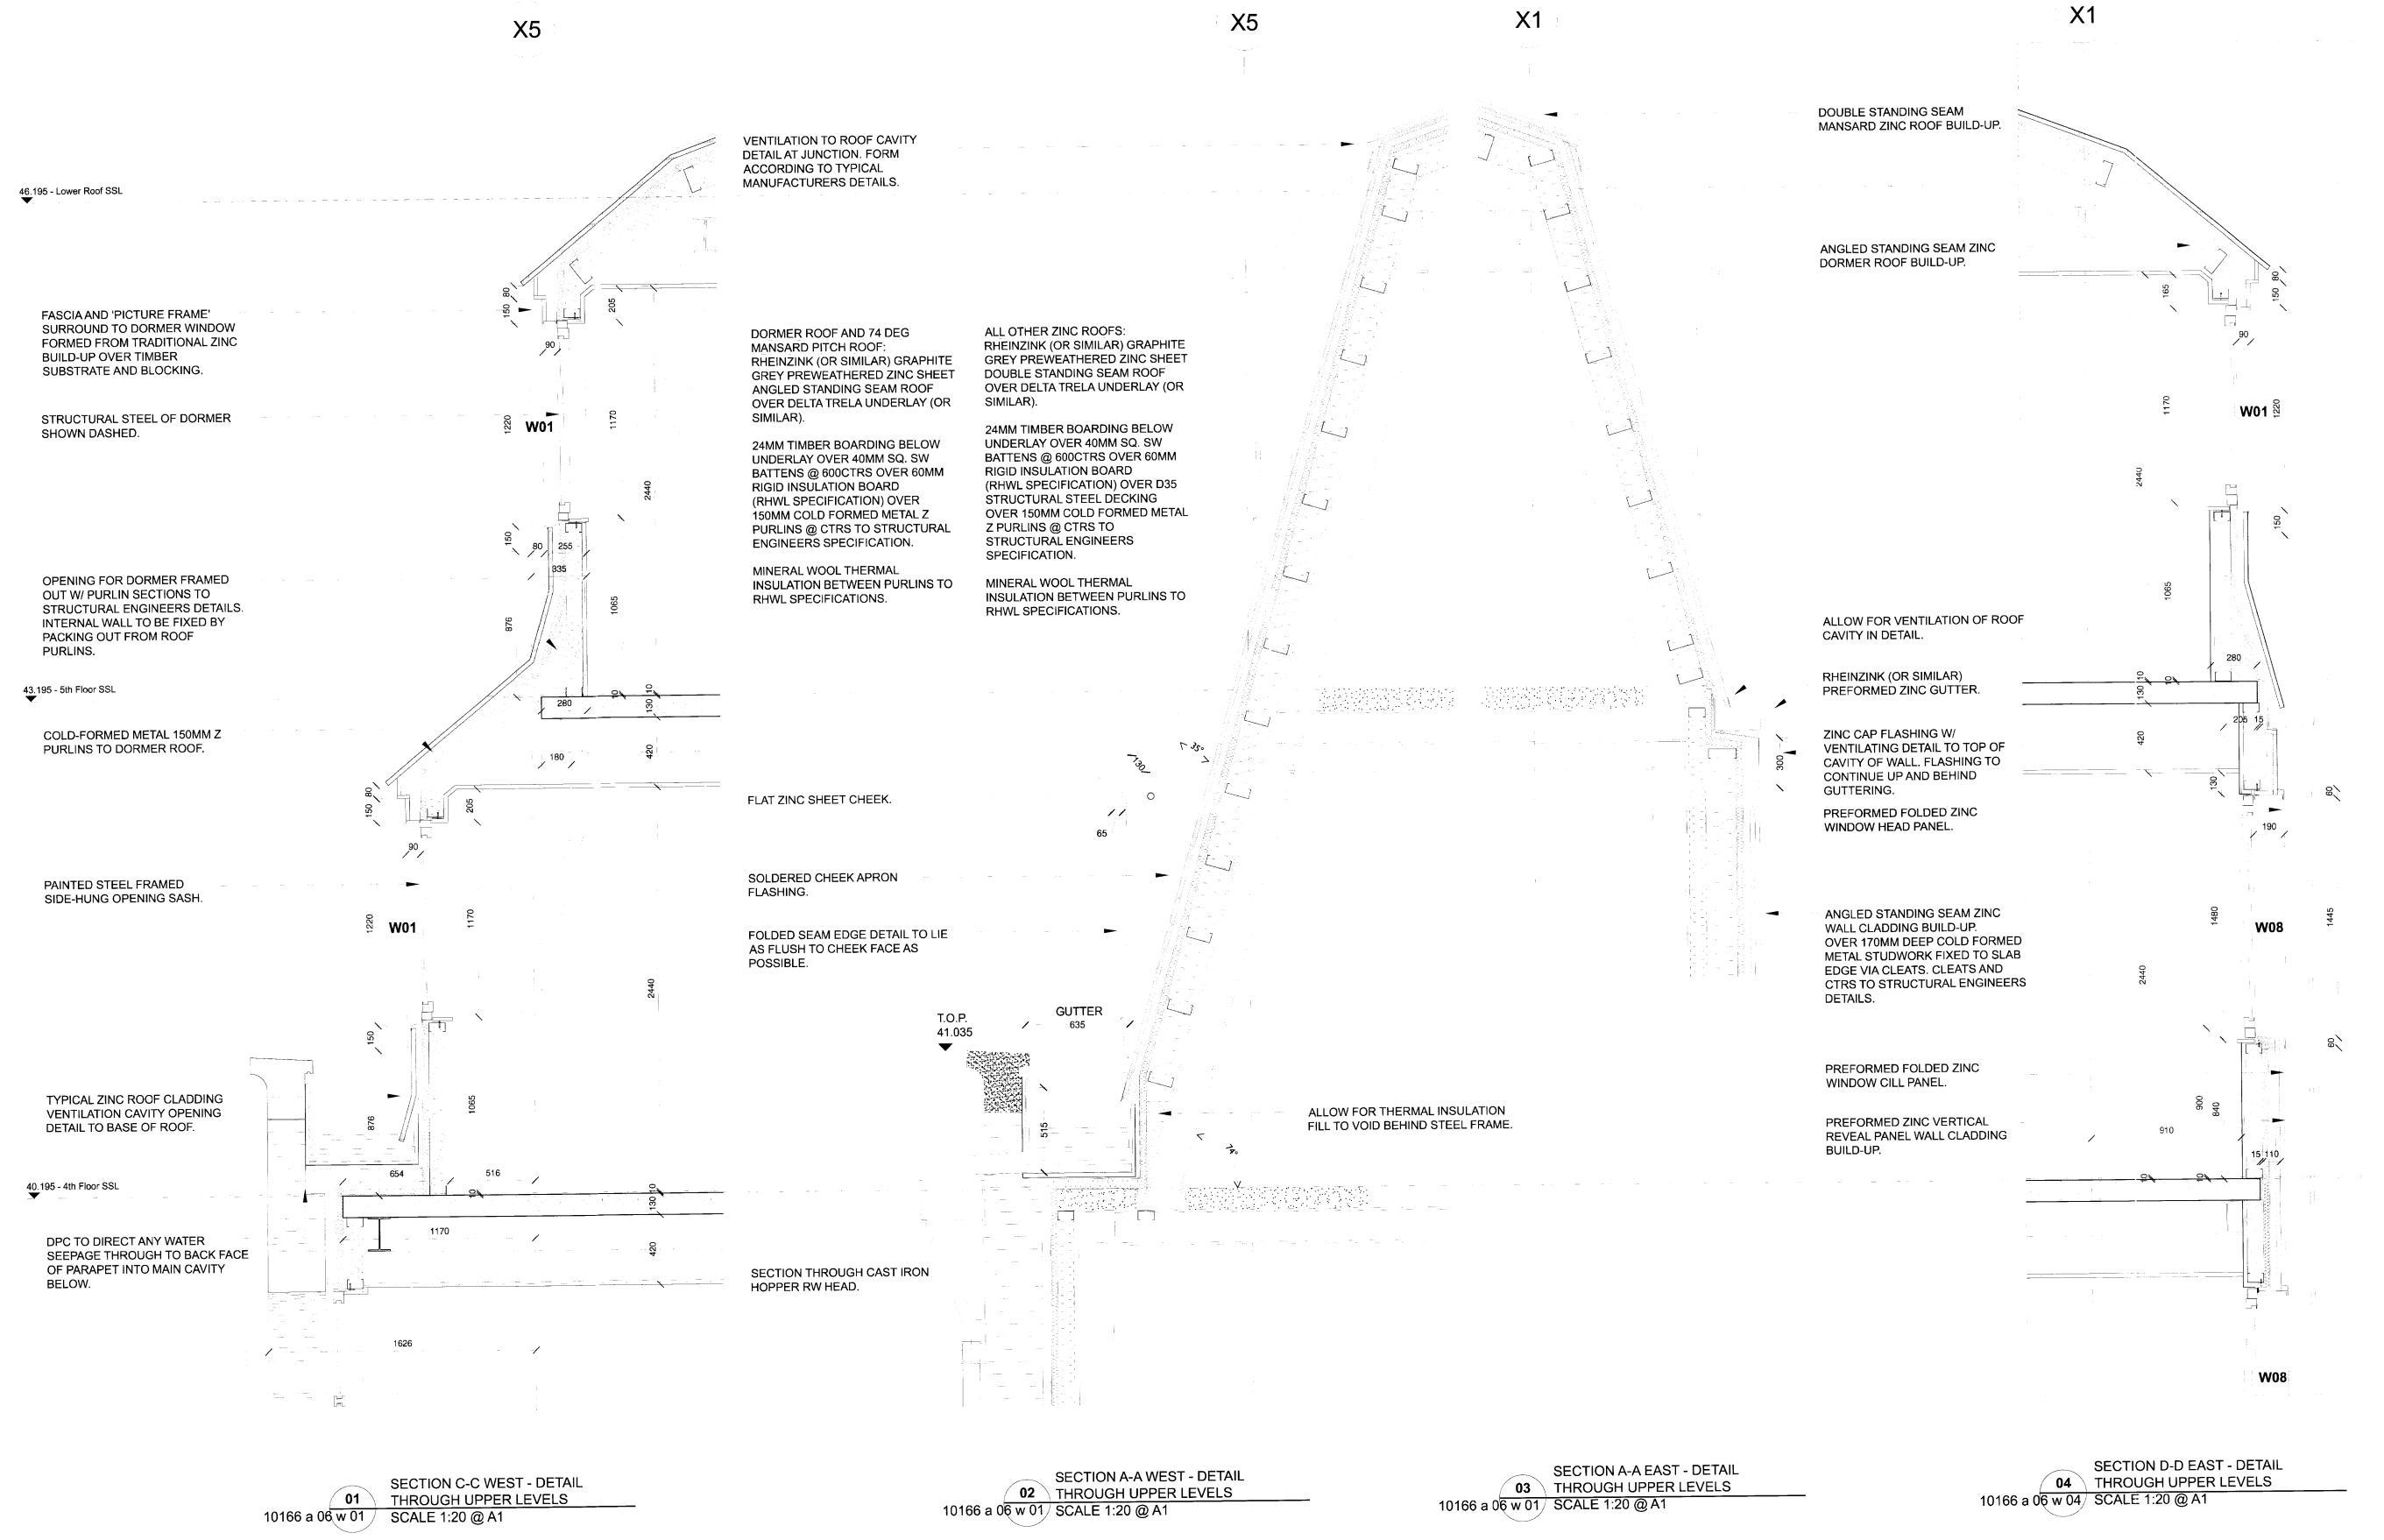

C 11/09/2006 REVISIONS TO TENDER ISSUE AS CLOUDED B 05/05/2006 TENDER ISSUE

A 31/03/2006 GENERAL UPDATES FOR INFORMATION DESCRIPTION

FOR CONSTRUCTION

ST PANCRAS CHAMBERS WEST WING

GENERAL SECTION DETAILS THROUGH MANSARD ROOF AND DORMERS

10166 A 40 W 202

1:20 (1:40@A3) SEPT 06

■RHWL Architects

Richard Griffiths Architects

5 MAIDSTONE MEWS 72-76 BOROUGH HIGH STREET

TEL: 020 7357 9788 FAX: 020 7403 7887 E-MAIL:ADMIN@RGARCHITECTS.COM

LONDON SE1 1GN