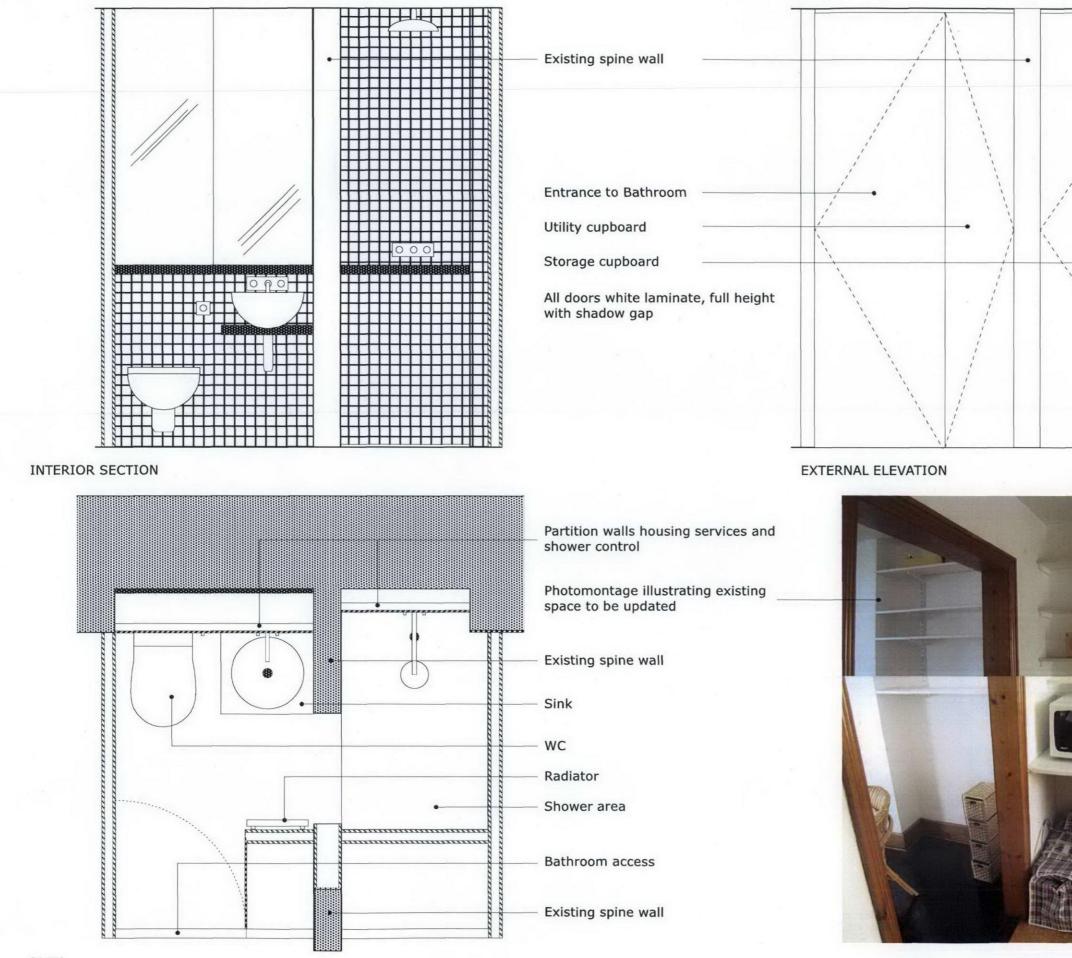

|       | A rev no                                                                                        | description<br>Kitchen layout amended to<br>include washing machine.                                                                                                                          | date<br>13.10.2009 |
|-------|-------------------------------------------------------------------------------------------------|-----------------------------------------------------------------------------------------------------------------------------------------------------------------------------------------------|--------------------|
| asher | В                                                                                               | 'Stack' oven added<br>Partition walls amended in<br>line with GA. Notation added                                                                                                              | 22.11.2009         |
| ne    |                                                                                                 |                                                                                                                                                                                               |                    |
|       |                                                                                                 |                                                                                                                                                                                               |                    |
|       |                                                                                                 |                                                                                                                                                                                               |                    |
|       |                                                                                                 |                                                                                                                                                                                               |                    |
|       |                                                                                                 |                                                                                                                                                                                               |                    |
|       |                                                                                                 |                                                                                                                                                                                               |                    |
|       | notes                                                                                           |                                                                                                                                                                                               |                    |
|       | X                                                                                               |                                                                                                                                                                                               |                    |
|       |                                                                                                 |                                                                                                                                                                                               |                    |
|       | +                                                                                               |                                                                                                                                                                                               |                    |
|       |                                                                                                 |                                                                                                                                                                                               |                    |
|       |                                                                                                 |                                                                                                                                                                                               |                    |
|       |                                                                                                 |                                                                                                                                                                                               |                    |
|       |                                                                                                 |                                                                                                                                                                                               |                    |
|       |                                                                                                 |                                                                                                                                                                                               |                    |
|       |                                                                                                 |                                                                                                                                                                                               |                    |
|       |                                                                                                 |                                                                                                                                                                                               |                    |
|       | An                                                                                              | drew Lock De                                                                                                                                                                                  | sian               |
|       |                                                                                                 | drew Lock De                                                                                                                                                                                  |                    |
| THE   | RET                                                                                             |                                                                                                                                                                                               | VENTS              |
|       | RET.                                                                                            | AIL   EXHIBITION   E<br>2 Evangelist Road London NW5 :<br>andrew@andrewlockdesign.com                                                                                                         | VENTS              |
|       | RET.<br>12<br>client<br>Simo<br>project                                                         | AIL   EXHIBITION   E<br>2 Evangelist Road London NW5 5<br>andrew@andrewlockdesign.com<br>www.andrewlockdesign.com                                                                             | VENTS              |
|       | Client<br>Simo<br>project<br>5B Le                                                              | AIL   EXHIBITION   E<br>2 Evangelist Road London NW5 :<br>andrew@andrewlockdesign.com<br>www.andrewlockdesign.com<br>n Chinnery & Paula C<br>eigh St, WC1H                                    | VENTS              |
|       | Client<br>Simo<br>project<br>5B Le<br>drawing<br>KIT(<br>scale                                  | AIL   EXHIBITION   E<br>2 Evangelist Road London NW5 :<br>andrew@andrewlockdesign.com<br>www.andrewlockdesign.com<br>n Chinnery & Paula C<br>eigh St, WC1H                                    | VENTS              |
|       | RET.<br>12<br>client<br>Simo<br>project<br>5B Le<br>drawing<br>KITC<br>scale<br>1:50<br>drawing | AIL   EXHIBITION   E<br>2 Evangelist Road London NW5 :<br>andrew@andrewlockdesign.com<br>www.andrewlockdesign.com<br>n Chinnery & Paula C<br>eigh St, WC1H<br>o title<br>CHEN DETAILS<br>@ A3 | Cain<br>drawn by   |