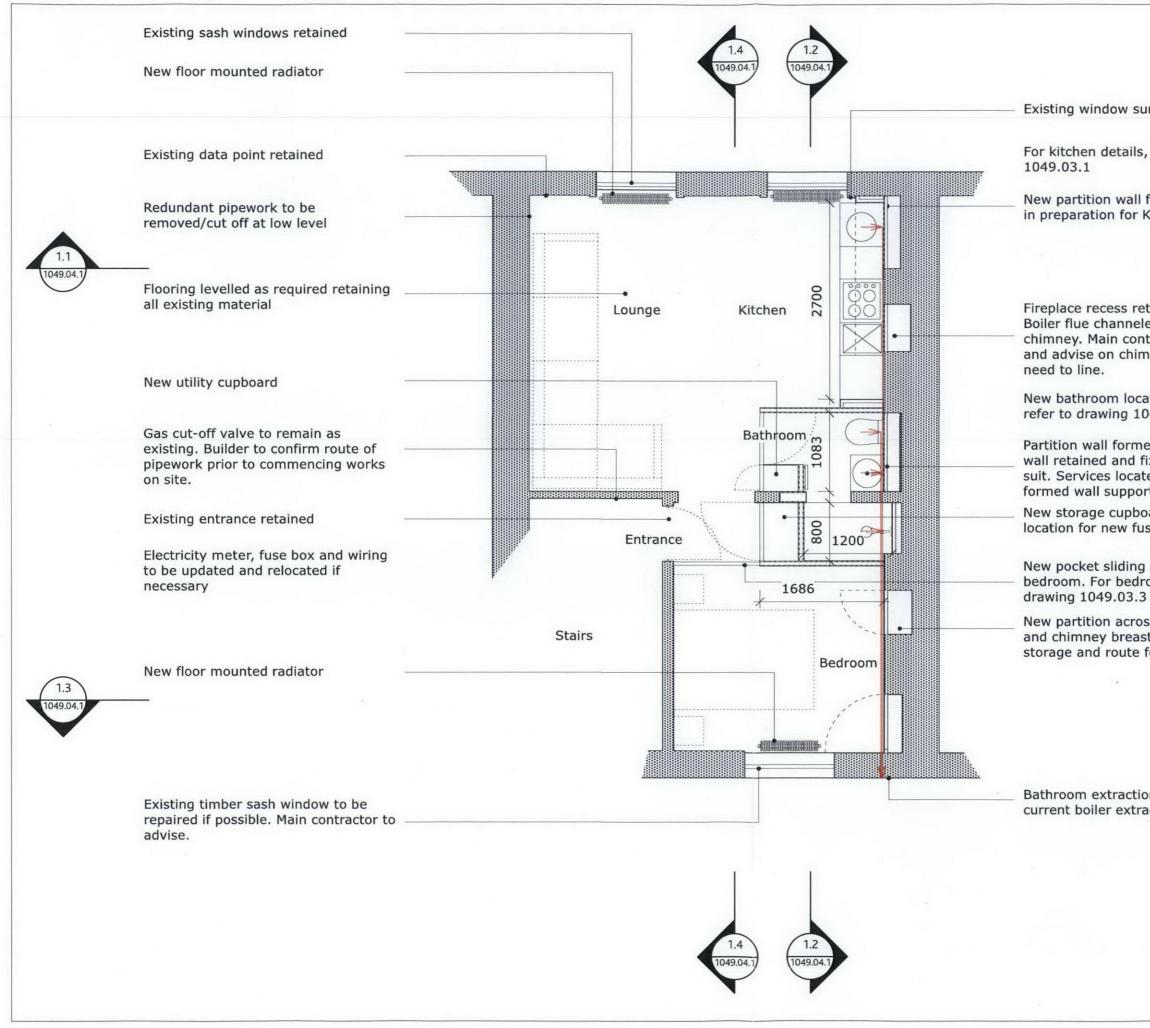

see 2

|                                                                                                                                                                                                                                            |                                                                                                | Test management and                                                                                                                                                                                         | date                           |
|--------------------------------------------------------------------------------------------------------------------------------------------------------------------------------------------------------------------------------------------|------------------------------------------------------------------------------------------------|-------------------------------------------------------------------------------------------------------------------------------------------------------------------------------------------------------------|--------------------------------|
|                                                                                                                                                                                                                                            | rev no                                                                                         | description<br>Sketch options refined to final                                                                                                                                                              |                                |
|                                                                                                                                                                                                                                            | В                                                                                              | options for client review<br>Bathroom and storage                                                                                                                                                           | 22.11.2009                     |
|                                                                                                                                                                                                                                            |                                                                                                | reconfigured in line with<br>preliminary planning<br>recommendations                                                                                                                                        |                                |
| urround retained                                                                                                                                                                                                                           | с                                                                                              | Dimensions added                                                                                                                                                                                            | 06.01.2010                     |
| s, refer to drawing                                                                                                                                                                                                                        | D                                                                                              | Previsional drainage details<br>added                                                                                                                                                                       | 29.01.201                      |
| formed over recess<br>Kitchen                                                                                                                                                                                                              |                                                                                                |                                                                                                                                                                                                             |                                |
| 1.1                                                                                                                                                                                                                                        |                                                                                                |                                                                                                                                                                                                             |                                |
| etained as existing.<br>led through<br>ntractor to check                                                                                                                                                                                   |                                                                                                |                                                                                                                                                                                                             |                                |
| nney & possible                                                                                                                                                                                                                            | notes<br>X                                                                                     |                                                                                                                                                                                                             |                                |
| ation. For details<br>049.03.2                                                                                                                                                                                                             |                                                                                                |                                                                                                                                                                                                             |                                |
| ed around. Spine<br>fixtures arranged to                                                                                                                                                                                                   |                                                                                                | Cong a                                                                                                                                                                                                      | 1                              |
| rting fixtures.<br>bard. Potential                                                                                                                                                                                                         |                                                                                                | CED C                                                                                                                                                                                                       | /                              |
| rting fixtures.<br>oard. Potential<br>use box.<br>g door into<br>room details refer to                                                                                                                                                     | - (                                                                                            | D C HER COL                                                                                                                                                                                                 |                                |
| rting fixtures.<br>oard. Potential<br>use box.<br>g door into<br>room details refer to<br>ss fireplace recess<br>st recess forming                                                                                                         | - (                                                                                            | D E C E D                                                                                                                                                                                                   |                                |
| rting fixtures.<br>oard. Potential<br>use box.<br>g door into<br>room details refer to<br>ss fireplace recess<br>st recess forming                                                                                                         | And                                                                                            | drew Lock De                                                                                                                                                                                                | sign                           |
| arting fixtures.<br>board. Potential<br>use box.<br>door into<br>room details refer to<br>ss fireplace recess<br>st recess forming<br>for services.                                                                                        |                                                                                                | drew Lock De                                                                                                                                                                                                |                                |
| arting fixtures.<br>board. Potential<br>use box.<br>door into<br>room details refer to<br>ss fireplace recess<br>st recess forming<br>for services.                                                                                        | RET                                                                                            |                                                                                                                                                                                                             | VENTS                          |
| orting fixtures.<br>pard. Potential<br>use box.<br>a door into<br>room details refer to<br>ass fireplace recess<br>st recess forming<br>for services.<br>1.3<br>1049.04.1<br>0<br>0<br>0<br>0<br>0<br>0<br>0<br>0<br>0<br>0<br>0<br>0<br>0 | RET.                                                                                           | AIL   EXHIBITION   E                                                                                                                                                                                        | UB                             |
| orting fixtures.<br>pard. Potential<br>use box.<br>a door into<br>room details refer to<br>ass fireplace recess<br>st recess forming<br>for services.<br>1.3<br>1049.04.1<br>0<br>0<br>0<br>0<br>0<br>0<br>0<br>0<br>0<br>0<br>0<br>0<br>0 | RET.<br>12<br>client<br>Simo<br>project                                                        | AIL   EXHIBITION   E <sup>1</sup><br>2 Evangelist Road London NW5 1<br>andrew@andrewlockdesign.com<br>www.andrewlockdesign.com                                                                              | UB                             |
|                                                                                                                                                                                                                                            | RET.<br>1:<br>client<br>Simo<br>project<br>5B Le<br>drawing                                    | AIL   EXHIBITION   E <sup>4</sup><br>2 Evangelist Road London NW5 1<br>andrew@andrewlockdesign.com<br>www.andrewlockdesign.com<br>n Chinnery & Paula Ca<br>eigh St, WC1H                                    | UB                             |
| oard. Potential<br>use box.<br>door into<br>room details refer to<br>a<br>ss fireplace recess<br>st recess forming<br>for services.<br>1.3<br>1049.04.1<br>on located in                                                                   | RET.<br>12<br>client<br>Simo<br>project<br>5B Le<br>drawing<br>PRO<br>scale                    | AIL   EXHIBITION   E <sup>4</sup><br>2 Evangelist Road London NW5 1<br>andrew@andrewlockdesign.com<br>www.andrewlockdesign.com<br>n Chinnery & Paula Ca<br>eigh St, WC1H                                    | UB                             |
| oard. Potential<br>use box.<br>door into<br>room details refer to<br>a<br>ss fireplace recess<br>st recess forming<br>for services.<br>1.3<br>1049.04.1<br>on located in                                                                   | RET.<br>12<br>client<br>Simo<br>project<br>5B Le<br>drawing<br>PRO<br>scale<br>1:50<br>drawing | AIL   EXHIBITION   E <sup>4</sup><br>2 Evangelist Road London NW5 1<br>andrew@andrewlockdesign.com<br>www.andrewlockdesign.com<br>n Chinnery & Paula Ca<br>eigh St, WC1H<br>o title<br>POSED LAYOUT<br>@ A3 | VENTS<br>UB<br>ain<br>drawn by |