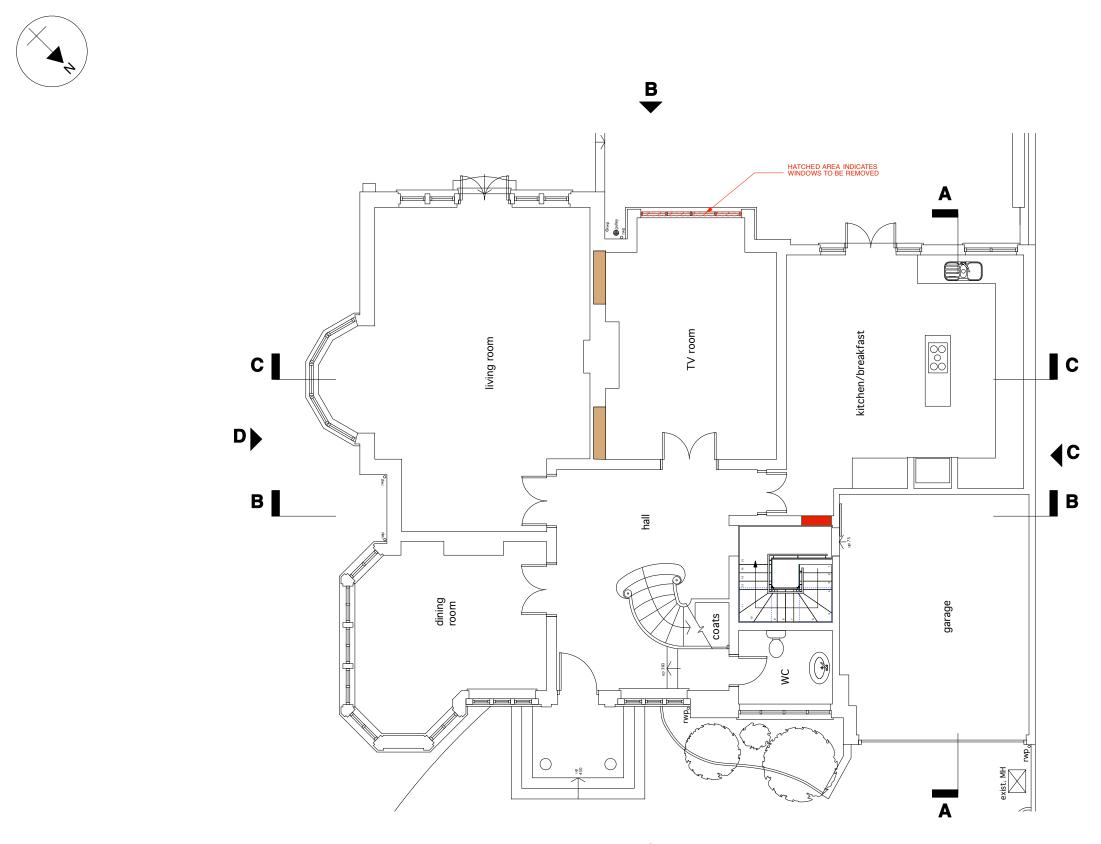

DEMOLITIONS - GROUND FLOOR SCALE 1:50 @ A1 Â

| SSUE                                                                                                                                                                                                                                                                                                                                                                                                                                                                                                                                                                                                                                                                                                                                                                                                                                                                                                                                                                                                                                                                                                                                                                                                                                                                                                                                                                                                                                                                                                                                                                                                                                                                                                                                                                                                                                                                                                                                                                                                                                                                                                                             | DATE                                                                                                                                                                             | DESCRIPTION                                                                                                                                                                           |                                                                                                                                                                                                            |             |
|----------------------------------------------------------------------------------------------------------------------------------------------------------------------------------------------------------------------------------------------------------------------------------------------------------------------------------------------------------------------------------------------------------------------------------------------------------------------------------------------------------------------------------------------------------------------------------------------------------------------------------------------------------------------------------------------------------------------------------------------------------------------------------------------------------------------------------------------------------------------------------------------------------------------------------------------------------------------------------------------------------------------------------------------------------------------------------------------------------------------------------------------------------------------------------------------------------------------------------------------------------------------------------------------------------------------------------------------------------------------------------------------------------------------------------------------------------------------------------------------------------------------------------------------------------------------------------------------------------------------------------------------------------------------------------------------------------------------------------------------------------------------------------------------------------------------------------------------------------------------------------------------------------------------------------------------------------------------------------------------------------------------------------------------------------------------------------------------------------------------------------|----------------------------------------------------------------------------------------------------------------------------------------------------------------------------------|---------------------------------------------------------------------------------------------------------------------------------------------------------------------------------------|------------------------------------------------------------------------------------------------------------------------------------------------------------------------------------------------------------|-------------|
| Sector Date ( Descher Trott<br>Control Control C |                                                                                                                                                                                  |                                                                                                                                                                                       |                                                                                                                                                                                                            |             |
| NOT B<br>RESPO<br>•THIS I<br>SPECI<br>DRAW<br>•THE C<br>STREM<br>BALAN<br>•THE V<br>ASSOI<br>CURRI<br>SUPER                                                                                                                                                                                                                                                                                                                                                                                                                                                                                                                                                                                                                                                                                                                                                                                                                                                                                                                                                                                                                                                                                                                                                                                                                                                                                                                                                                                                                                                                                                                                                                                                                                                                                                                                                                                                                                                                                                                                                                                                                      | ROUGHT TO<br>SNSIBILITY C<br>DRAWING SI<br>FICATIONS /<br>INGS.<br>CONTRACTO<br>IGTH OF CO<br>IGTH OF CO<br>ICED AS API<br>VORKS DESI<br>ZIATED DRA'<br>ENT HEALTH<br>RVISOR FOR | DE THE RELEVANT ON<br>HOULD BE READ IN C<br>NUD ALL RELEVANT ON<br>INSTRUCTION ALL MI<br>PROPRIATE.<br>CRIBED AND SPECIFI<br>WINGS SHALL BE UN<br>I AND SAFETY PLAN I<br>THE PROJECT. | UNLUKCTION WITH ALL<br>DESINA, ENGLEERS AND SPECIALI<br>DESINA, ENGLEERS AND SPECIALI<br>TERRALS TO BE MATCHED AND<br>TERRALS TO BE MATCHED AND<br>DERTAKEN IN ACCORDANCE WITH<br>PREPARED BY THE PLANNING | BT<br>' AND |
| br<br>6 ell                                                                                                                                                                                                                                                                                                                                                                                                                                                                                                                                                                                                                                                                                                                                                                                                                                                                                                                                                                                                                                                                                                                                                                                                                                                                                                                                                                                                                                                                                                                                                                                                                                                                                                                                                                                                                                                                                                                                                                                                                                                                                                                      | ink<br>sworth                                                                                                                                                                    |                                                                                                                                                                                       |                                                                                                                                                                                                            | ST<br>AND   |
| br<br>6 ell                                                                                                                                                                                                                                                                                                                                                                                                                                                                                                                                                                                                                                                                                                                                                                                                                                                                                                                                                                                                                                                                                                                                                                                                                                                                                                                                                                                                                                                                                                                                                                                                                                                                                                                                                                                                                                                                                                                                                                                                                                                                                                                      | worth                                                                                                                                                                            |                                                                                                                                                                                       | on E2 OAX<br>1(0)20 7739 8425                                                                                                                                                                              | ST          |
| br<br>6 ell<br>t 44<br>site<br>addr                                                                                                                                                                                                                                                                                                                                                                                                                                                                                                                                                                                                                                                                                                                                                                                                                                                                                                                                                                                                                                                                                                                                                                                                                                                                                                                                                                                                                                                                                                                                                                                                                                                                                                                                                                                                                                                                                                                                                                                                                                                                                              | ink<br>sworth<br>(0)20 76<br>RESS LI<br>N                                                                                                                                        | street londo                                                                                                                                                                          | vn E2 OAX<br>(0)20 7739 8425<br>4 ROAD,                                                                                                                                                                    | ST / AND    |
| br<br>6 ell<br>t 44                                                                                                                                                                                                                                                                                                                                                                                                                                                                                                                                                                                                                                                                                                                                                                                                                                                                                                                                                                                                                                                                                                                                                                                                                                                                                                                                                                                                                                                                                                                                                                                                                                                                                                                                                                                                                                                                                                                                                                                                                                                                                                              | ink<br>sworth<br>(0)20 76<br>RESS LI<br>N                                                                                                                                        | worth<br>street londo<br>313 5341 1 44<br>9 REDINGTON<br>ONDON<br>W3 7RA<br>EDINGTON R                                                                                                | vn E2 OAX<br>(0)20 7739 8425<br>4 ROAD,                                                                                                                                                                    | ST / AND    |
| br<br>6 ell<br>t 44<br>site<br>addr                                                                                                                                                                                                                                                                                                                                                                                                                                                                                                                                                                                                                                                                                                                                                                                                                                                                                                                                                                                                                                                                                                                                                                                                                                                                                                                                                                                                                                                                                                                                                                                                                                                                                                                                                                                                                                                                                                                                                                                                                                                                                              |                                                                                                                                                                                  | worth<br>street londo<br>313 5341 1 44<br>9 REDINGTON<br>ONDON<br>W3 7RA<br>EDINGTON R                                                                                                | on E2 OAX<br>4(0)20 7739 8425<br>4 ROAD,<br>OAD                                                                                                                                                            | ST AND      |
| br<br>6 ell<br>t 44<br>Sitte<br>Addf<br>Job<br>NAME<br>STAT                                                                                                                                                                                                                                                                                                                                                                                                                                                                                                                                                                                                                                                                                                                                                                                                                                                                                                                                                                                                                                                                                                                                                                                                                                                                                                                                                                                                                                                                                                                                                                                                                                                                                                                                                                                                                                                                                                                                                                                                                                                                      |                                                                                                                                                                                  | worth<br>street londo<br>113 5341 f 44<br>a REDINGTON<br>ONDON<br>W3 7RA<br>EDINGTON R<br>EMOLITIONS                                                                                  | IN E2 OAX<br>(0)20 7739 8425                                                                                                                                                                               |             |
| br<br>6 ell<br>t 44<br>site<br>Addr<br>Job<br>NAME                                                                                                                                                                                                                                                                                                                                                                                                                                                                                                                                                                                                                                                                                                                                                                                                                                                                                                                                                                                                                                                                                                                                                                                                                                                                                                                                                                                                                                                                                                                                                                                                                                                                                                                                                                                                                                                                                                                                                                                                                                                                               |                                                                                                                                                                                  | worth<br>street londo<br>113 5341 f 44<br>a REDINGTON<br>ONDON<br>W3 7RA<br>EDINGTON R<br>EMOLITIONS                                                                                  | IN E2 OAX<br>(0)20 7739 8425<br>N ROAD,<br>OAD<br>- GROUND FLOOR                                                                                                                                           |             |