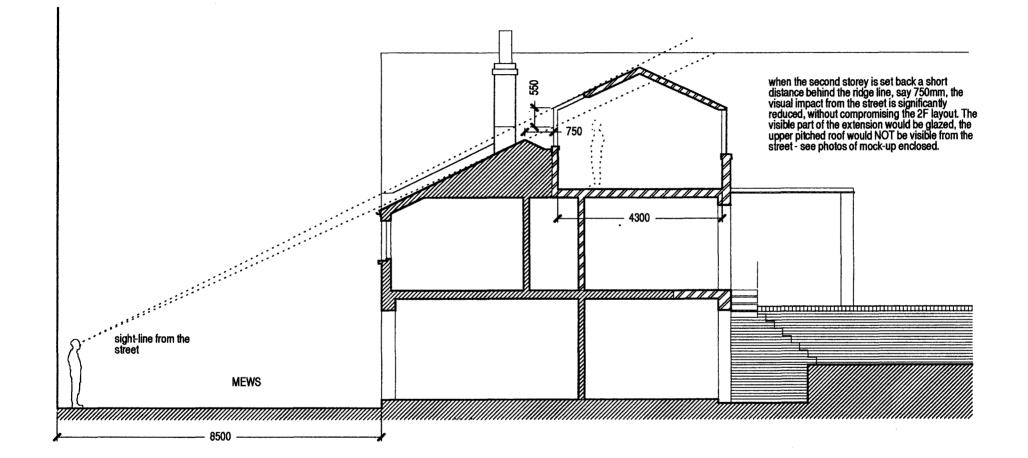

|                                                    | Joanna Eade RIBA<br>7 Morton Mewa<br>London<br>SW5 0TE | PROPOSED ALTERATIONS TO 37 JOHN'S MEWS, LONDON, WC1N 2NS | 1:100      | 00 NOV 2008 | Α    | JHN |
|----------------------------------------------------|--------------------------------------------------------|----------------------------------------------------------|------------|-------------|------|-----|
| telephone 020 7373 9035<br>e-mail j.8ade@con.co.uk | STREET SECTION - as PROPOSED                           | PLANNING                                                 | 8 Feb 2010 |             | A150 |     |