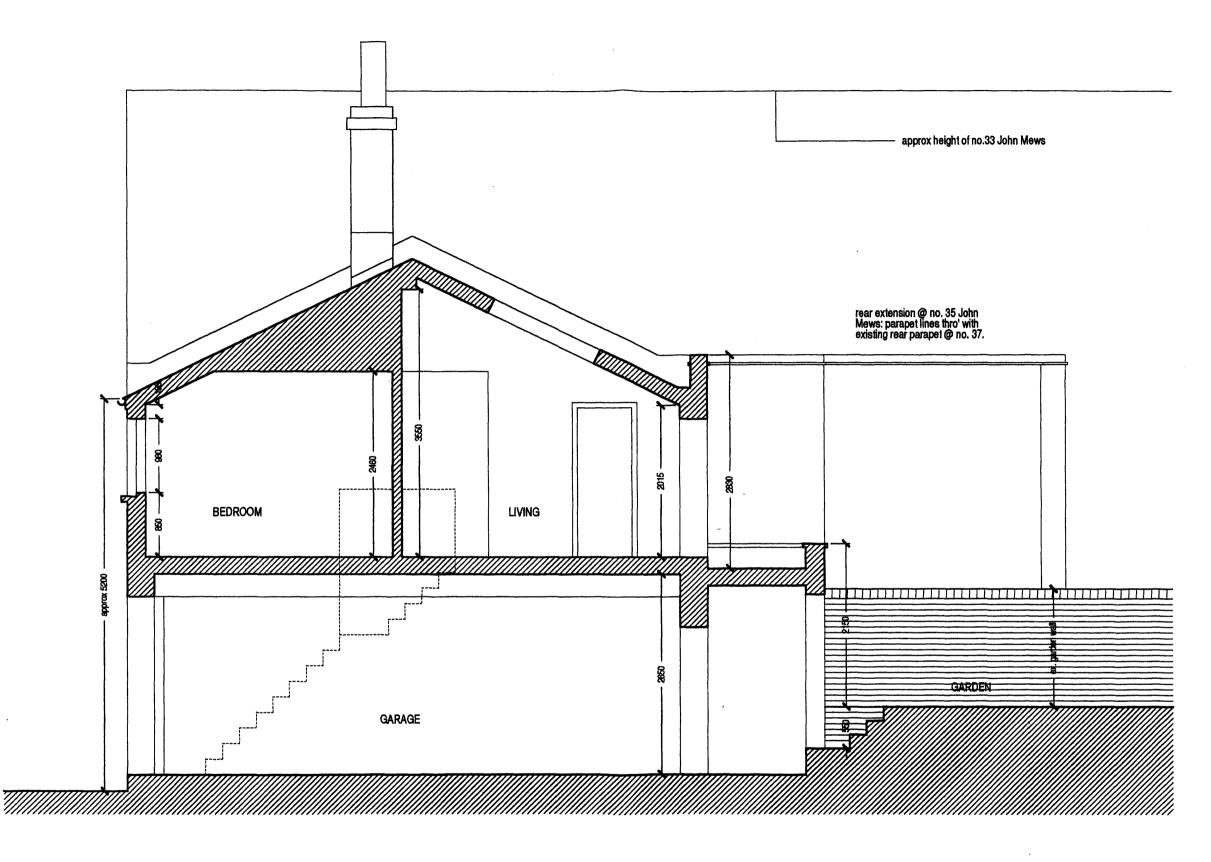

B

JHN A15

CROSS SECTION as existing

| BYTHE ARCHITECT                                                                | telephone 829 7373 9035<br>e-mell j-exit@zen.co.uk    | CROSS SECTION - as existing                              | PLANNING | 22 Oct 2009 | L |
|--------------------------------------------------------------------------------|-------------------------------------------------------|----------------------------------------------------------|----------|-------------|---|
| DO NOT SCALE ANY ALTERATIONS TO THIS DRAWING MUST BE APPROVED BY THE ARCHITECT | Joanna Eade RIBA<br>7 Morton Mewe<br>London<br>5W50TE | PROPOSED ALTERATIONS TO 37 JOHN'S MEWS, LONDON, WC1N 2NS | 1:50     | NOV 2008    | Ī |