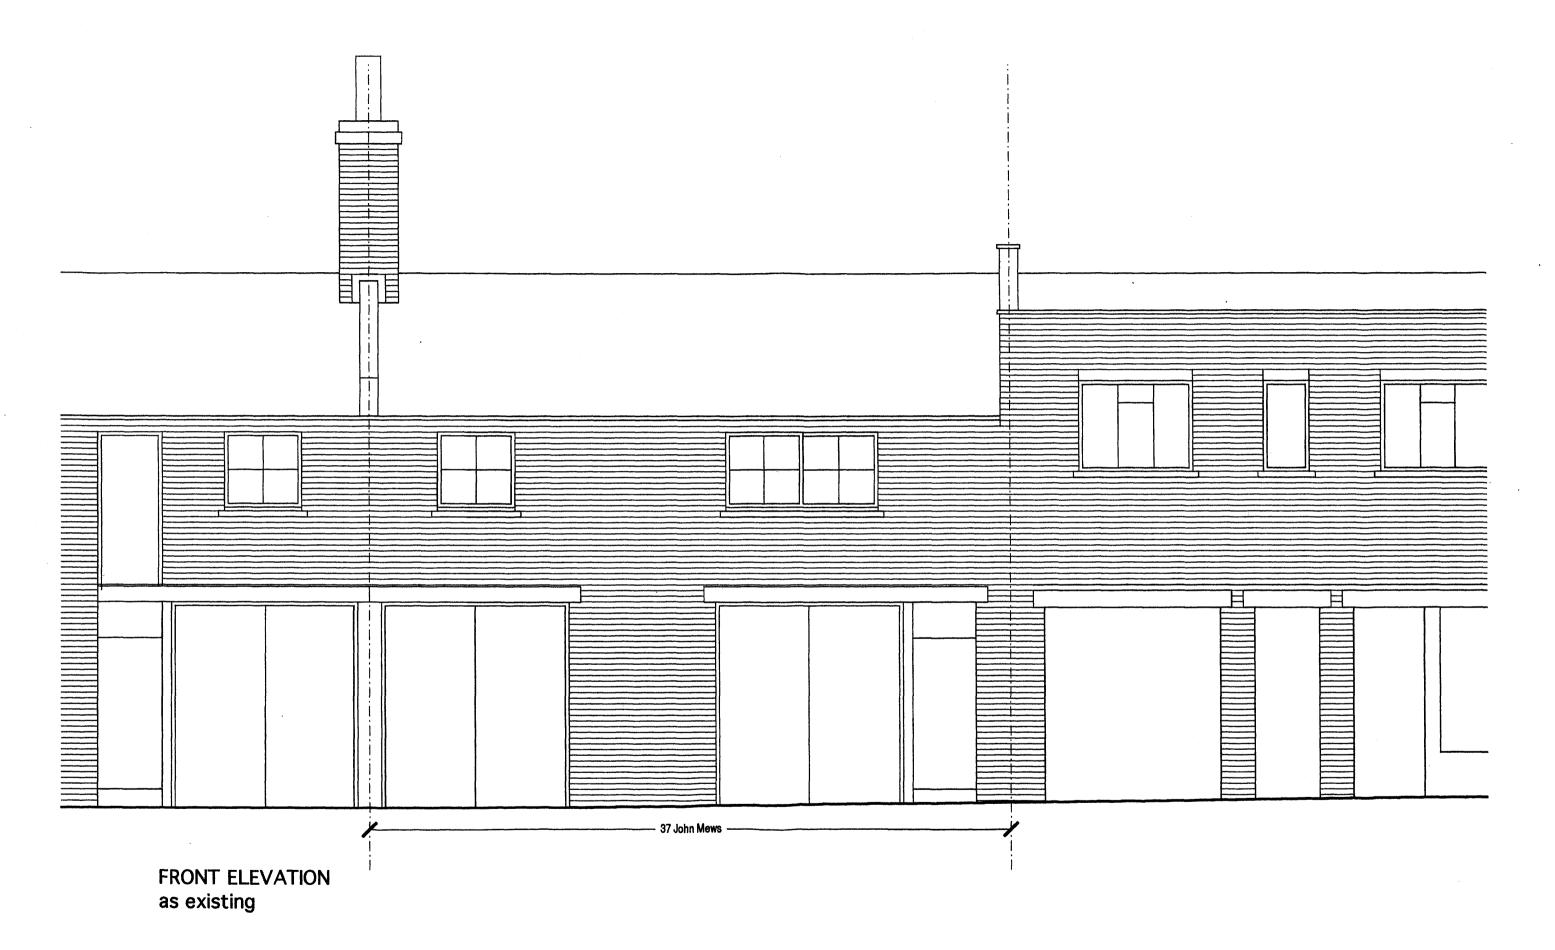

| DO NOT SCALE ANY ALTERATIONS TO THIS DRAWNING MAST BE APPROVED BY THE ARCHITECT |  | Joanna Eade RIBA<br>7 Morton Mews<br>London<br>SW50TE | PROPOSED ALTERATIONS TO 37 JOHN'S MEWS, LONDON, WC1N 2NS | 1:50     | NOV 2008    | В | JHN |
|---------------------------------------------------------------------------------|--|-------------------------------------------------------|----------------------------------------------------------|----------|-------------|---|-----|
|                                                                                 |  | telephone 020 7379 9035<br>e-mail j.eade@sen.co.uk    | FRONT ELEVATION - as existing                            | PLANNING | 22 OCT 2009 | · | A20 |