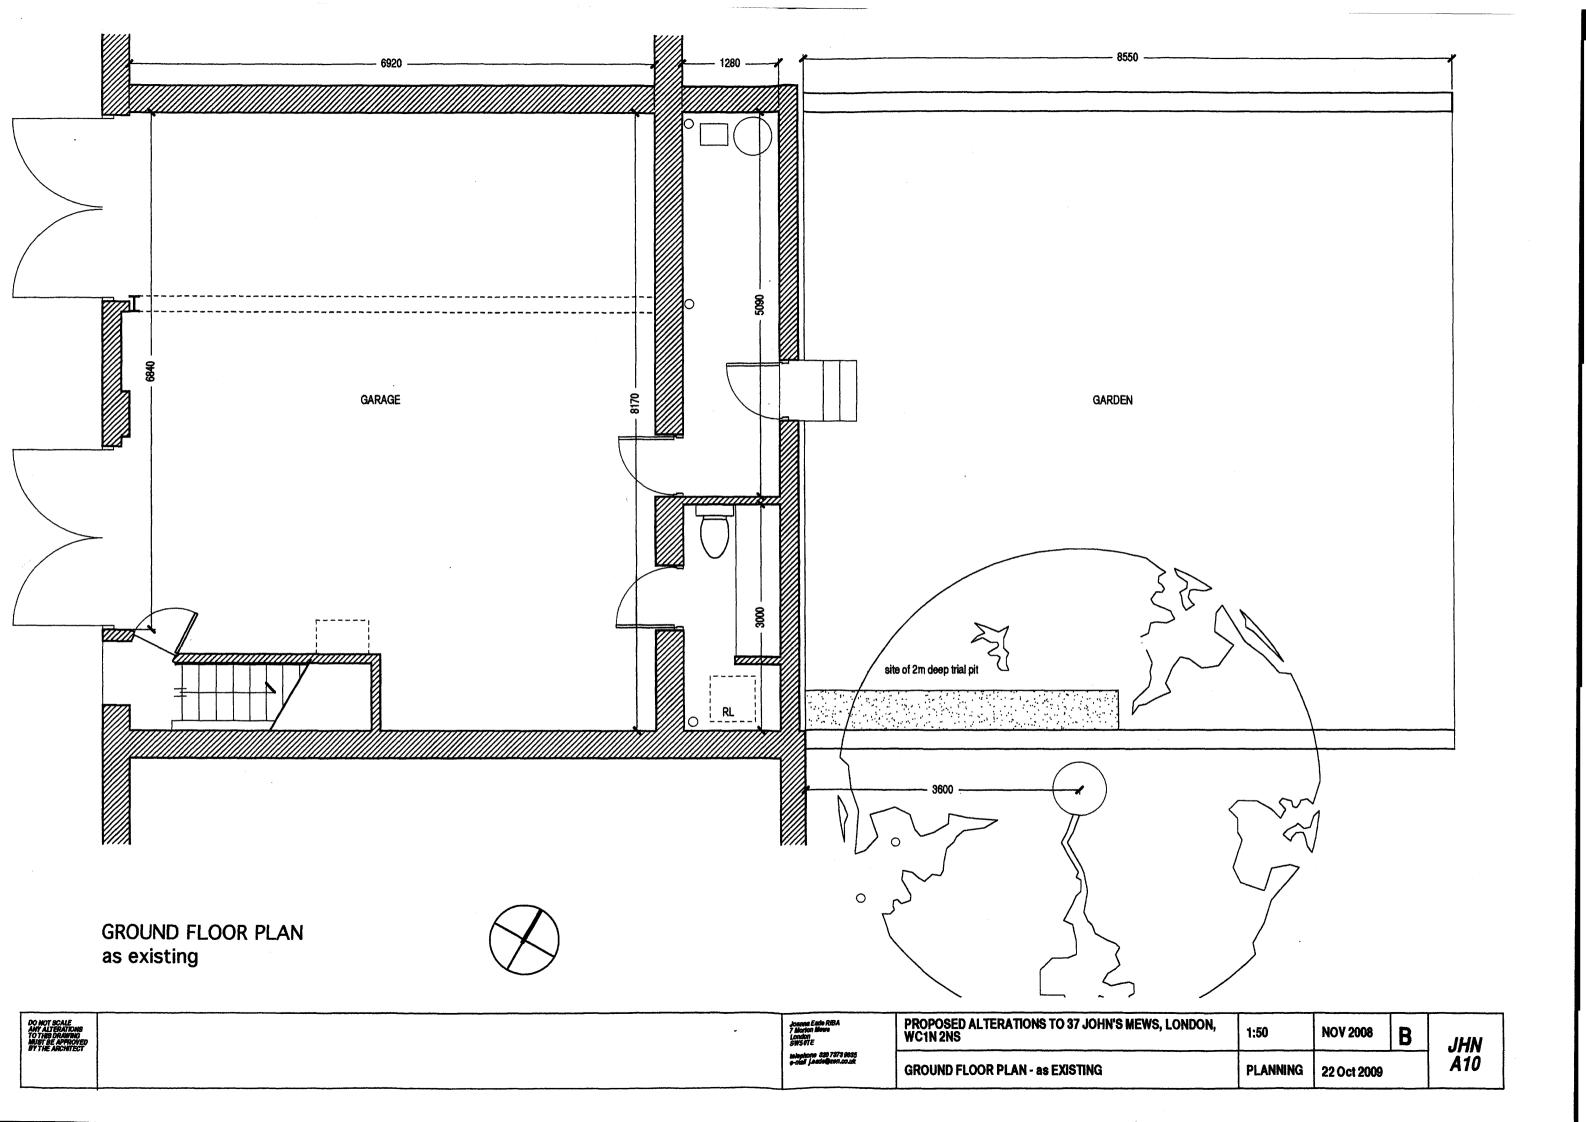

FIRST FLOOR PLAN as proposed



| Joenna Eade RIBA<br>7 Marton Mews<br>Landon<br>SW30TE |
|-------------------------------------------------------|
| telephone 020 7373 9035<br>e-mail j.eade@zen.co.uk    |

| PROPOSED ALTERATIONS TO 37 JOHN'S MEWS, LONDON, WC1N 2NS | 1:50     | NOV 2008    | В | JHN |
|----------------------------------------------------------|----------|-------------|---|-----|
| FIRST FLOOR PLAN - as EXISTING                           | PLANNING | 22 Oct 2009 |   | A11 |



B

JHN A15

CROSS SECTION as existing

| BYTHE ARCHITECT                                                                | telephone 829 7373 9035<br>e-mell j-exit@zen.co.uk    | CROSS SECTION - as existing                              | PLANNING | 22 Oct 2009 | L |
|-------------------------------