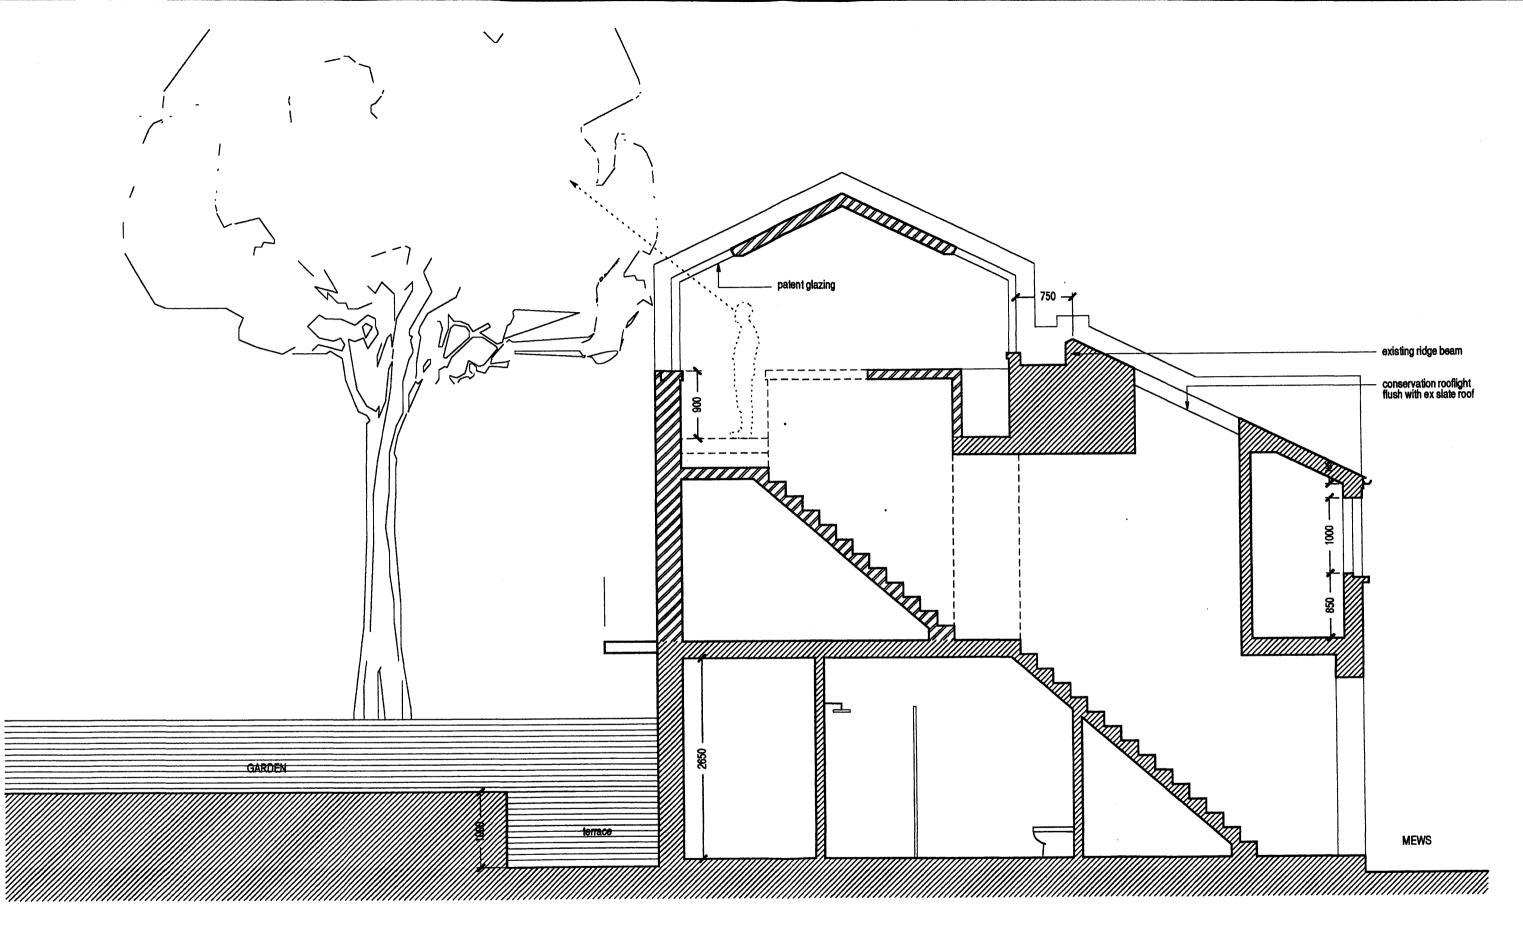

PROPOSED ALTERATIONS TO 37 JOHN'S MEWS, LONDON,
SOFTE
IN THE ARCHITECT

CROSS SECTION - as PROPOSED

PLANNING
A February 2010

A115

CROSS SECTION THRO' STAIR as proposed

| DO NOT SCALE<br>ANY ALTERATIONS<br>TO THIS DRAWING<br>MUST BE APPROVED<br>BY THE ARCHITECT |   | Joenne Eade RIBA<br>7 Morton Mere<br>Landon<br>SW387E | PROPOSED ALTERATIONS TO 37 JOHN'S MEWS, LONDON, WC1N 2NS | 1:100    | NOV 2008   | JHN  |  |
|--------------------------------------------------------------------------------------------|---|-------------------------------------------------------|----------------------------------------------------------|----------|------------|------|--|
| BY THE ARCHITECT                                                                           | · | telephone 620 7373 9035<br>e-siell j.eade@zen.co.uk   | CROSS SECTION THRO'STAIR - as PROPOSED                   | PLANNING | 8 Feb 2010 | A116 |  |