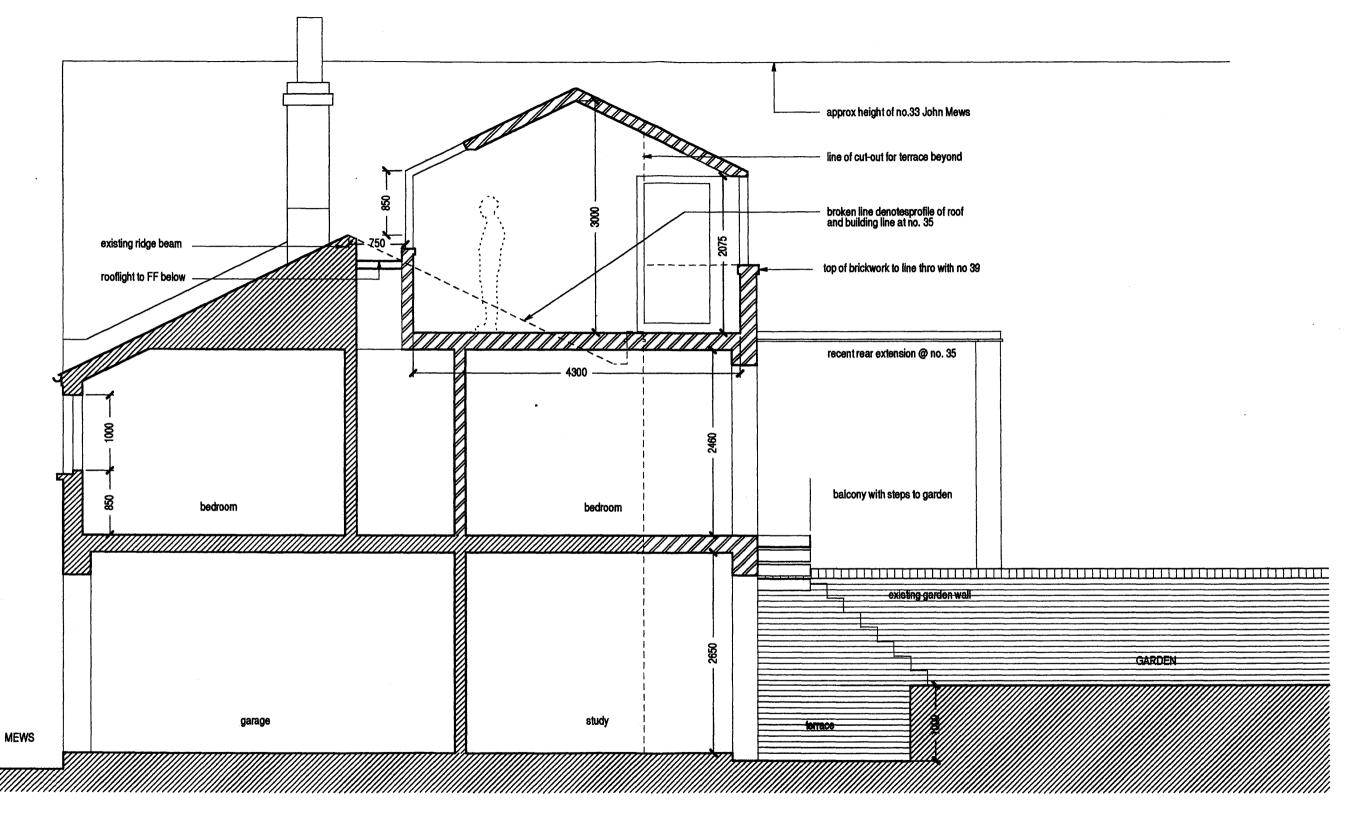

1:100 NOV 2008

D JHN A112

SECOND FLOOR PLAN - as PROPOSED PLANNING 8 Feb 2010

CROSS SECTION as proposed

DO NOT SCALE
ANY ALTERIATIONS TO 37 JOHN'S MEWS, LONDON,
SOFTE
INSPECTION AS PROPOSED ALTERATIONS TO 37 JOHN'S MEWS, LONDON,
SOFTE
INSPECTION AS PROPOSED

PROPOSED ALTERATIONS TO 37 JOHN'S MEWS, LONDON,
SOFTE
INSPECTION AS PROPOSED

PROPOSED ALTERATIONS TO 37 JOHN'S MEWS, LONDON,
SOFTE
IN THE ARCHITECT

PROPOSED ALTERATIONS TO 37 JOHN'S MEWS, LONDON,
SOFTE
IN THE ARCHITECT

PROPOSED ALTERATIONS TO 37 JOHN'S MEWS, LONDON,
SOFTE
IN THE ARCHITECT

CROSS SECTION - as PROPOSED

PLANNING
A February 2010

A115

CROSS SECTION THRO' STAIR as proposed

| DO NOT SCALE<br>ANY ALTERATIONS<br>TO THIS DRAWING<br>MUST BE APPROVED<br>BY THE ARCHITECT |   | Joenne Eade RIBA<br>7 Morton Mere<br>Landon<br>SW387E | PROPOSED ALTERATIONS TO 37 JOHN'S MEWS, LONDON, WC1N 2NS | 1:100    | NOV 2008   | JHN  |  |
|--------------------------------------------------------------------------------------------|---|-------------------------------------------------------|----------------------------------------------------------|----------|------------|------|--|
| BY THE ARCHITECT                                                                           | · | telephone 620 7373 9035<br>e-siell j.eade@zen.co.uk   | CROSS SECTION THRO'STAIR - as PROPOSED                   | PLANNING | 8 Feb 2010 | A116 |  |