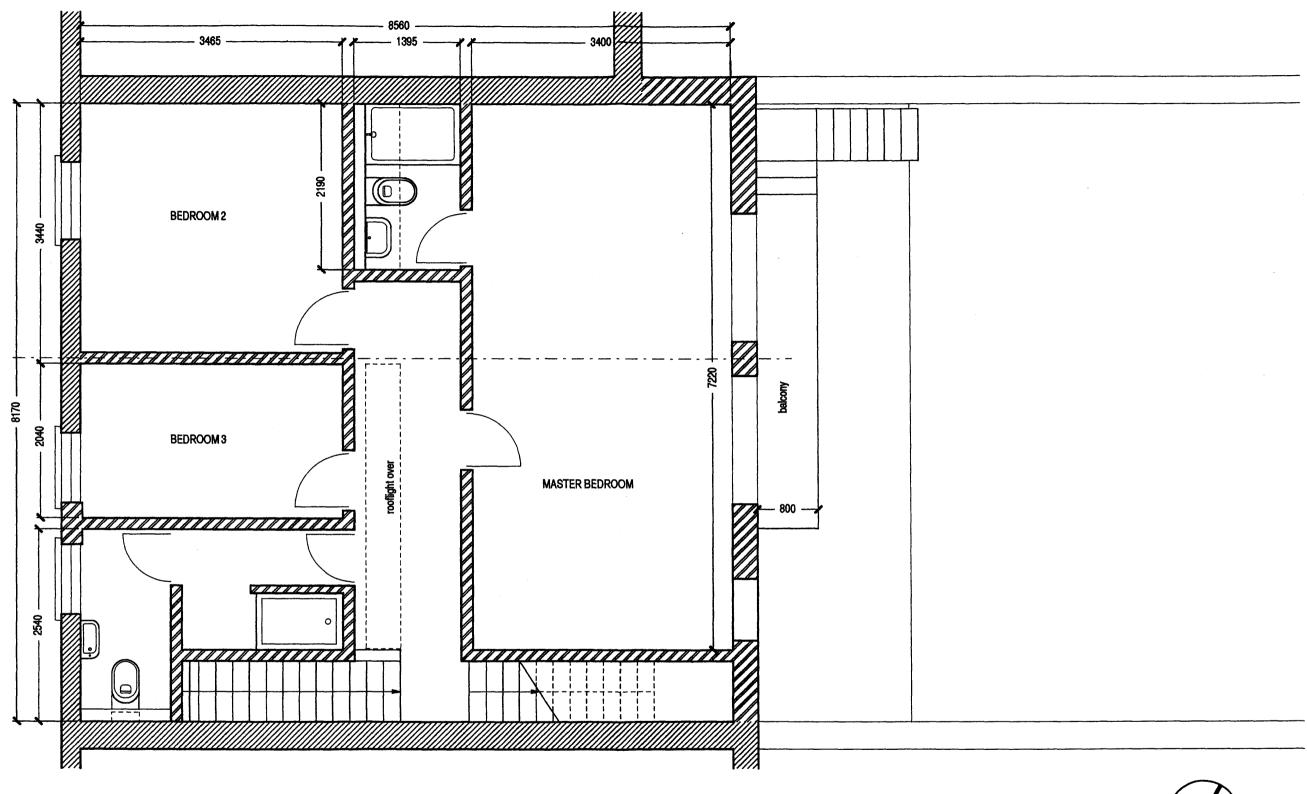

FIRST FLOOR: as proposed

| DO NOT SCALE<br>AMY ALTERATIONS<br>TO THIS DRAWING<br>MUST BE APPROVED<br>BY THE ARCHITECT | Joanna Eade RABA 7 Morton Mewe London SWBSTE        | PROPOSED ALTERATIONS TO 37 JOHN'S MEWS, LONDON, WC1N 2NS | 1:50     | NOV 2008   | D | JHN  |
|--------------------------------------------------------------------------------------------|-----------------------------------------------------|----------------------------------------------------------|----------|------------|---|------|
|                                                                                            | telephone 620 7373 9035<br>e-miell j.eade@zen.co.uk | FIRST FLOOR PLAN - as PROPOSED                           | PLANNING | 8 Feb 2010 |   | A111 |