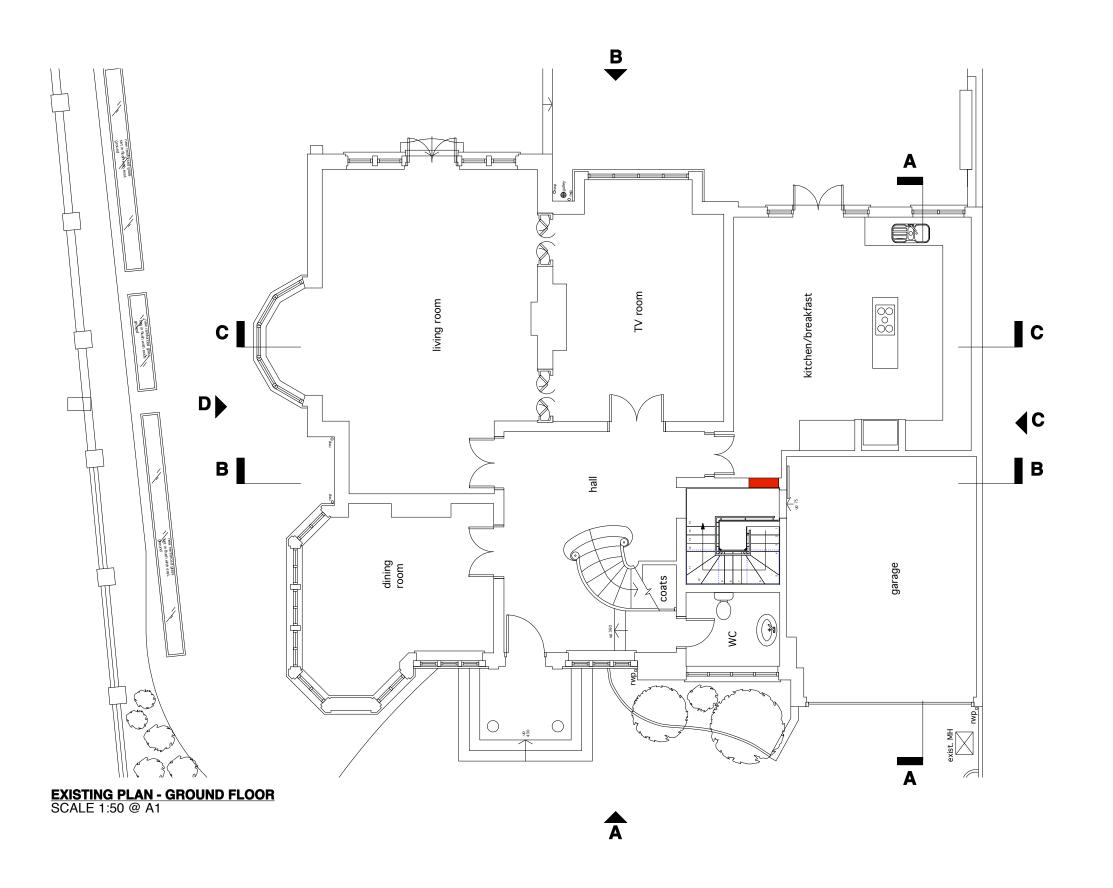

| DRAWING<br>NAME | EXISTING PLA | N - GROUND FLOOR |
|-----------------|--------------|------------------|
| STATUS          | APPROVAL     |                  |
|                 |              |                  |