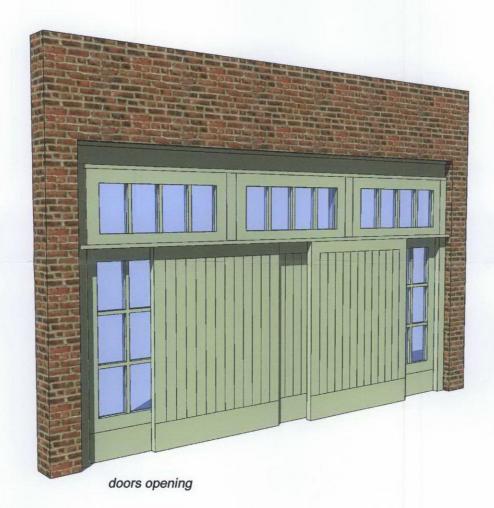

18 Daleham Mews London, NW3 5DB

Proposed Front Sliding Door Detail

1422.09 Rev A Scale: NTS Date: 17-06-2009