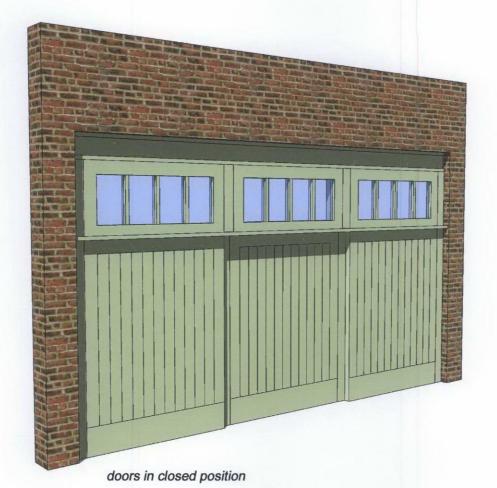

18 Daleham Mews London, NW3 5DB

Proposed Front Sliding Door Detail

1422.09 Rev A Scale: NTS Date: 17-06-2009