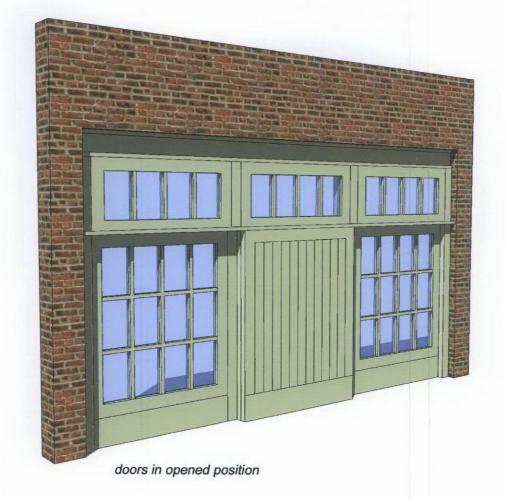

18 Daleham Mews London, NW3 5DB

Proposed Front Sliding Door Detail

1422.09 Rev A Scale: NTS Date: 17-06-2009