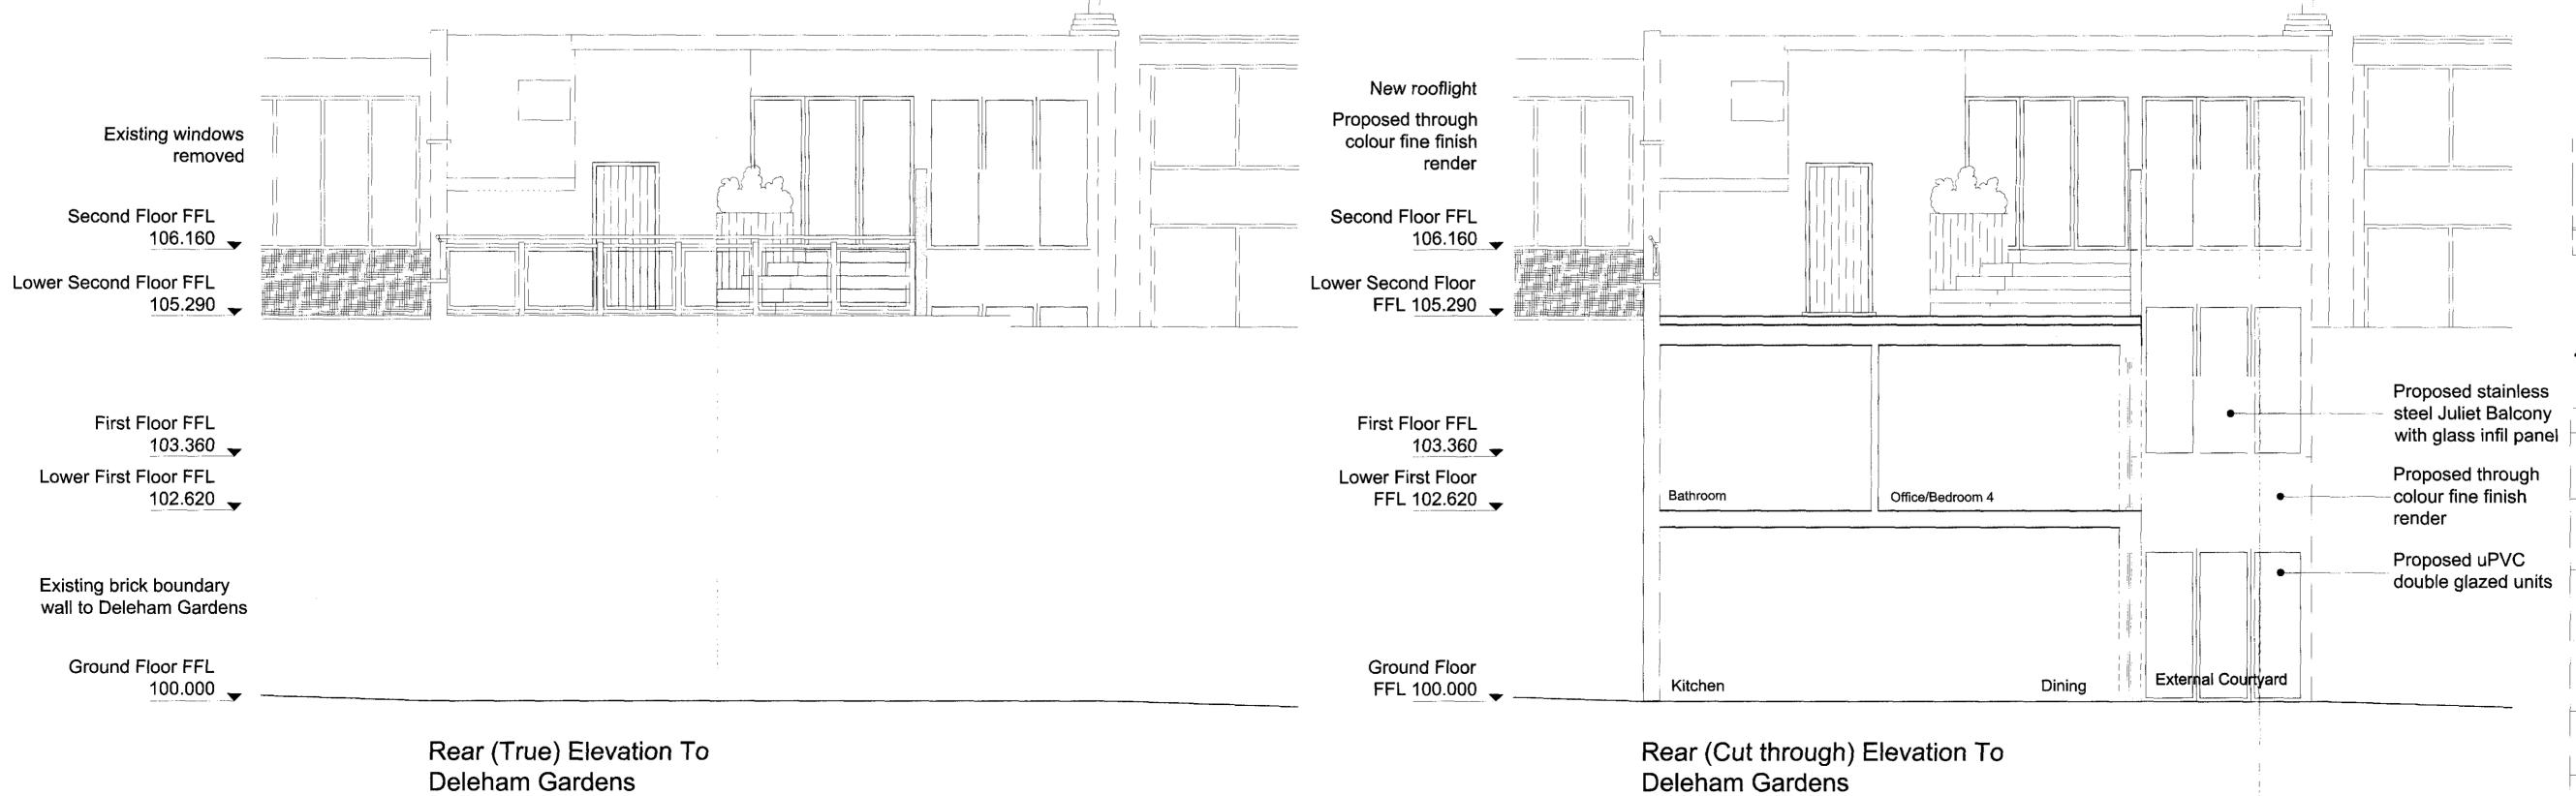

ding timber frame garage frontage frame garage frontage (shown open) (shown closed) Ground Floor FFL Ground Floor FFL 100.000 100.000 🕌 Front Elevation To Front Elevation To 18 Deleham Mews (doors open) 18 Deleham Mews (doors closed)

0 0.5 1 1.5 2 2.5 metres

Notes

Rogers Partnership take no responsibility for any dimensions obtained by scaling from this drawing. If no dimension is shown the recipient must ascertain the dimension specifically from the Architect or by site measurement. Supplying this drawing in digital form is solely for convenience and no reliance may be placed on digital data. All data must be checked against hard copy. Dimensions must be checked on site. Any discrepancies

must be reported to the Architect immediately.

This drawing is copyright of Rogers Partnership