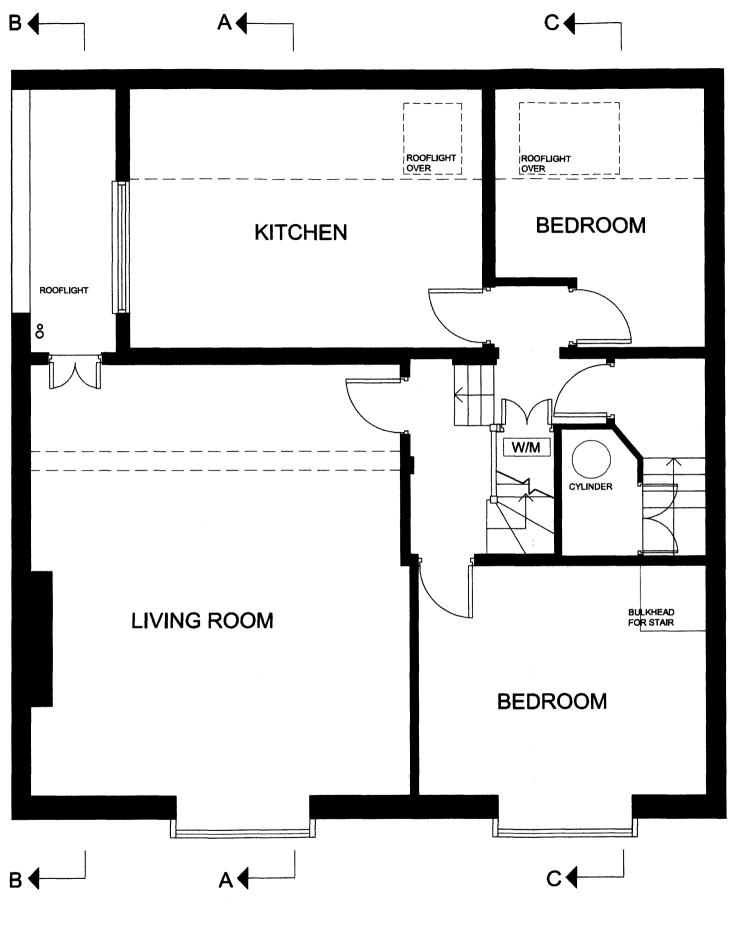

Existing First Floor Plan

Rogers Partnership take no responsibility for any dimensions obtained by scaling from this drawing. If no dimension is shown the recipient must ascertain the dimension specifically from the Architect or by site measurement. Supplying this drawing in digital form is solely for convenience and no reliance may be placed on digital data. All data must be checked against her copy. Dimensions must be checked on site. Any discrepancies that have made to the Architect branchists.

Lorewin Business Inc.

18 Daleham Mews London, NW3 5DB

Existing First Floor Plan

PLANNING

0 1 FEB 2010 1:50 0 0.5 1 1.5 2 2.5 metres

DEGE 1997