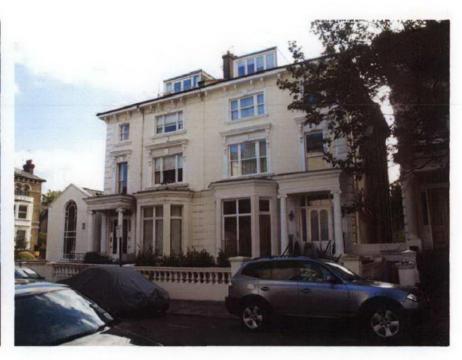

No.18 front No.13 front No.21 - 22 Typical front elevation front dormer elevation elevation

Photos of the immediate context and existing streetscape of Belsize Park and its surrounding area in which it can be seen that many of the front and side roof elevations have been adapted over the years and now feature either a dormer and/or the insertion of a number of rooflights to facilitate the expansion of the loft as habitable space.