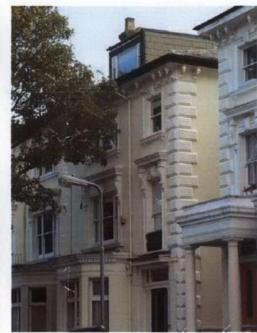

No.18 front No.13 front No.21 - 22 Typical front elevation front dormer elevation elevation

Photos of the immediate context and existing streetscape of Belsize Park and its surrounding area in which it can be seen that many of the front and side roof elevations have been adapted over the years and now feature either a dormer and/or the insertion of a number of rooflights to facilitate the expansion of the loft as habitable space.