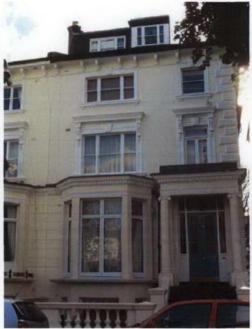

No.18 front No.13 front No.21 - 22 Typical front elevation front dormer elevation elevation

Photos of the immediate context and existing streetscape of Belsize Park and its surrounding area in which it can be seen that many of the front and side roof elevations have been adapted over the years and now feature either a dormer and/or the insertion of a number of rooflights to facilitate the expansion of the loft as habitable space.