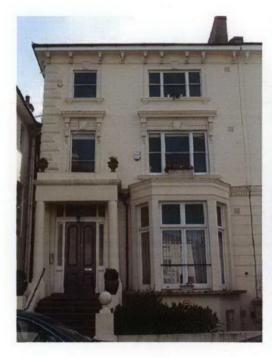

No.18 front No.13 front No.21 - 22 Typical front elevation front dormer elevation elevation

Photos of the immediate context and existing streetscape of Belsize Park and its surrounding area in which it can be seen that many of the front and side roof elevations have been adapted over the years and now feature either a dormer and/or the insertion of a number of rooflights to facilitate the expansion of the loft as habitable space.