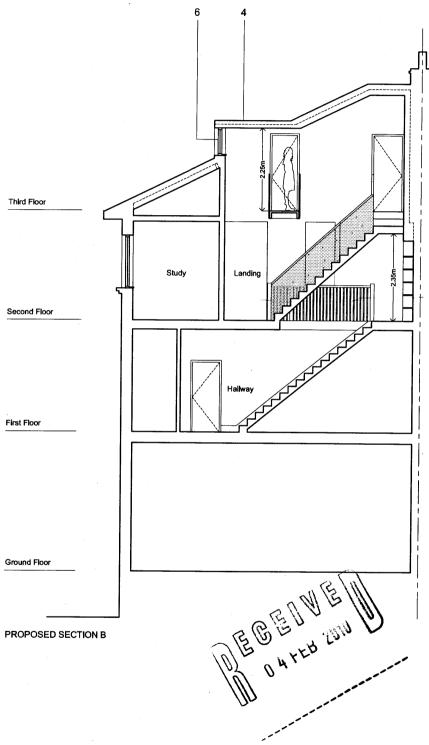

## LEGEND

- New conservation rooflight
- New inset roof terrace
- New timber framed glass sliding/folding doors
- New lead-clad side dormer

ARCHITECTURE I DESIGN

| project                       | drawing title |                     |          |        |
|-------------------------------|---------------|---------------------|----------|--------|
| 18 BELSIZE SQUARE             |               | PROPOSED SECTIONS 1 |          |        |
| client                        | scale at A1   | scale at A3         | drawn    | date   |
| HILARY THOMAS<br>JOHN ANDREWS | 1.50          | 1.100               | GS       | NOV 09 |
|                               | project no.   | drawing no.         | revision |        |
| •                             | 114           | A020                | Α        |        |

## TEL I 07834 059440 EMAIL I DEDRAFT4@GMAIL.COM

PROPOSED SECTION A

A 01.02.10 Dormer height reduced