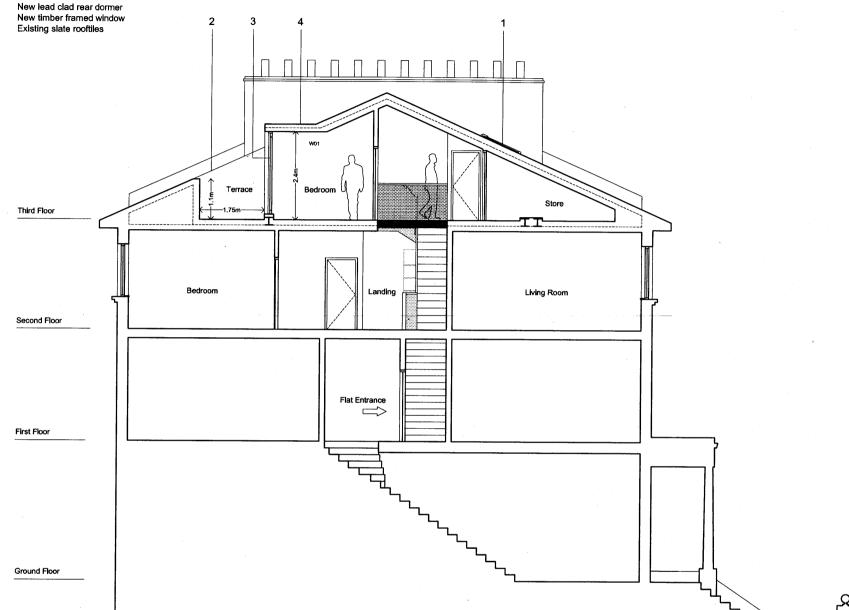

## LEGEND

- New conservation rooflight
- New inset roof terrace
- New timber framed glass sliding/folding doors
- New lead-clad side dormer

ARCHITECTURE I DESIGN

| project                       | drawing title |                     |          |        |
|-------------------------------|---------------|---------------------|----------|--------|
| 18 BELSIZE SQUARE             |               | PROPOSED SECTIONS 1 |          |        |
| client                        | scale at A1   | scale at A3         | drawn    | date   |
| HILARY THOMAS<br>JOHN ANDREWS | 1.50          | 1.100               | GS       | NOV 09 |
|                               | project no.   | drawing no.         | revision |        |
| •                             | 114           | A020                | Α        |        |

## TEL I 07834 059440 EMAIL I DEDRAFT4@GMAIL.COM

PROPOSED SECTION A

A 01.02.10 Dormer height reduced