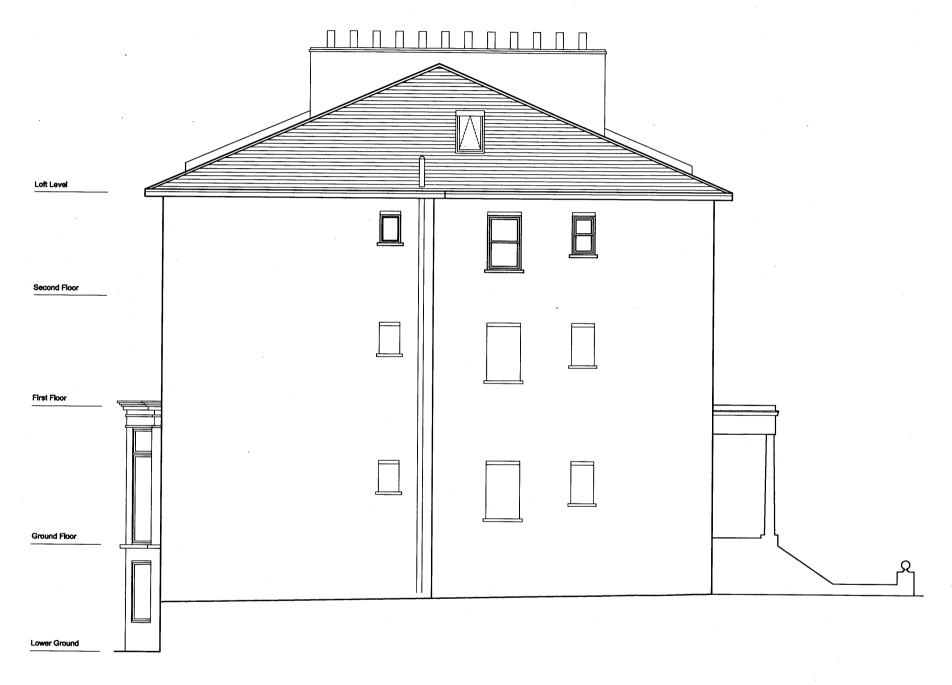

EXISTING SIDE ELEVATION

TEL I 07834 059440 EMAIL I DEDRAFT4@GMAIL.COM

deDRAFTARCHTECTURE.DESIGN take no responsibility for dimensions obtained by sealing from this drawing. If no dimension is shown the recipient must seceratin the dimension specifically from the erchitect or by site measurement and may not rely on the drawing. Supply of the drawing in digital form is solely for convenience and no relance may be placed on any data in digital form. All data must be checked against hard copy. This drawing is issued for

## de DRAFT

ARCHITECTURE I DESIGN

| _ | project                       |             | drawing title           |          |        |
|---|-------------------------------|-------------|-------------------------|----------|--------|
|   | 18 BELSIZE SQUARE             |             | EXISTING SIDE ELEVATION |          |        |
|   | client                        | scale at A1 | scale at A3             | drawn    | dete   |
|   | HILARY THOMAS<br>JOHN ANDREWS | 1.50        | 1.100                   | GS       | NOV 09 |
|   |                               | project no. | drawing no.             | revision |        |
|   |                               | 114         | S011                    |          |        |