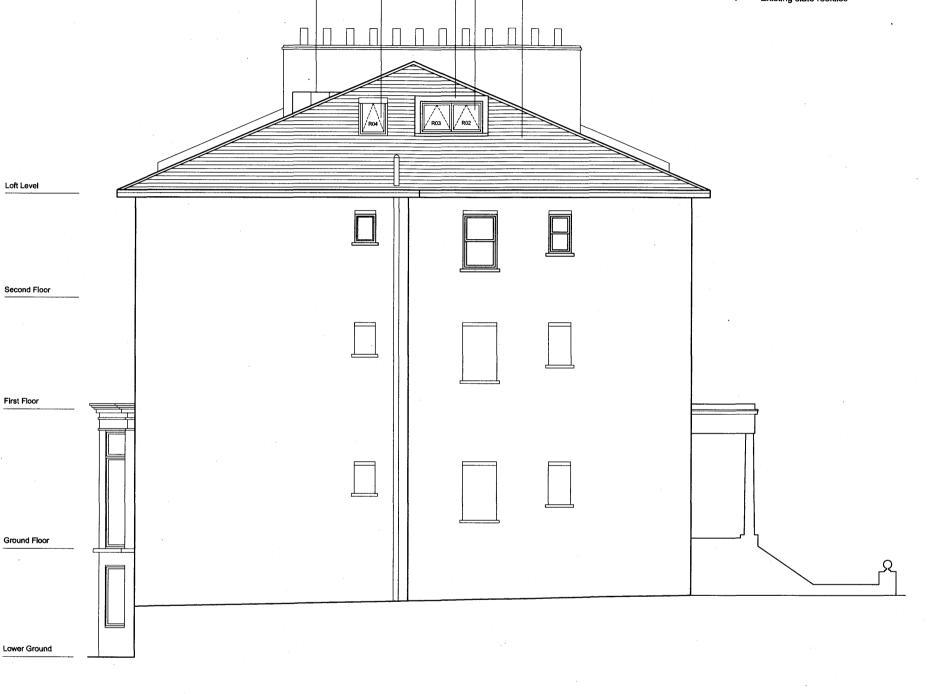

## LEGEND

- New conservation rooflight New inset roof terrace
- New timber framed glass sliding/folding doors
- New lead-clad side dormer
- New lead clad rear dormer
- New timber framed window
- Existing slate rooftiles

PROPOSED SIDE ELEVATION

TEL I 07834 059440 EMAIL I DEDRAFT4@GMAIL.COM

A 01.02.10 Dormer design and rooflight height amended

| project                       |             | drawing title         |          |        |
|-------------------------------|-------------|-----------------------|----------|--------|
| 18 BELSIZE SQUARE             |             | PROPOSED ELEVATIONS 2 |          |        |
| client                        | scale at A1 | scale at A3           | drawn    | date   |
| HILARY THOMAS<br>JOHN ANDREWS | 1.50        | 1.100                 | GS       | NOV 09 |
|                               | project no. | drawing no.           | revision |        |
|                               | 114         | A011                  | Α        |        |