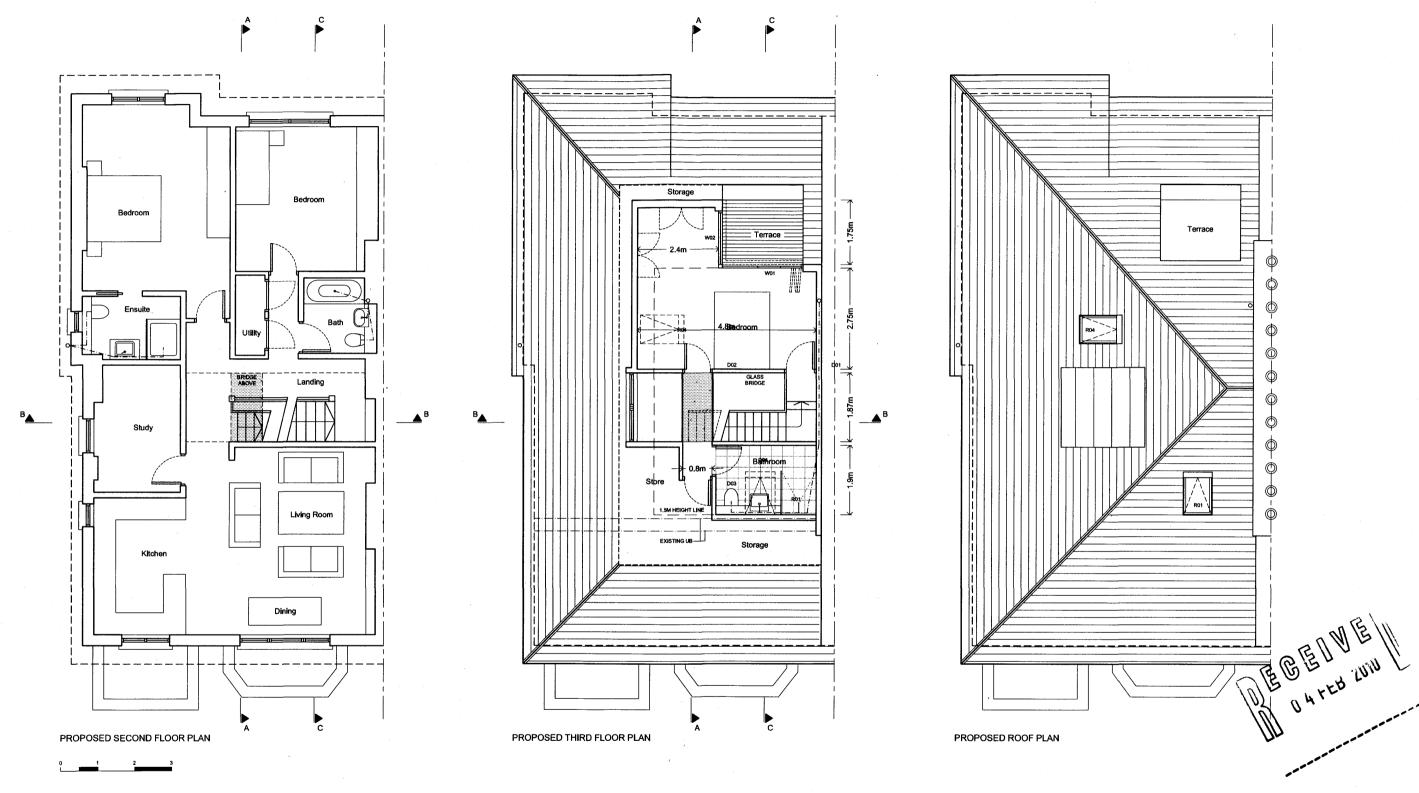

## de DRAFI

| project                       |             | PROPOSED FLOOR AND ROOF PLANS |          |        |
|-------------------------------|-------------|-------------------------------|----------|--------|
| 18 BELSIZE SQUARE             |             |                               |          |        |
| client                        | scale at A1 | scale at A3                   | drawn    | date   |
| HILARY THOMAS<br>JOHN ANDREWS | 1.50        | 1.100                         | GS       | NO√ 09 |
|                               | project no. | drawing no.                   | revision |        |
|                               | 114         | A001                          | Α        |        |