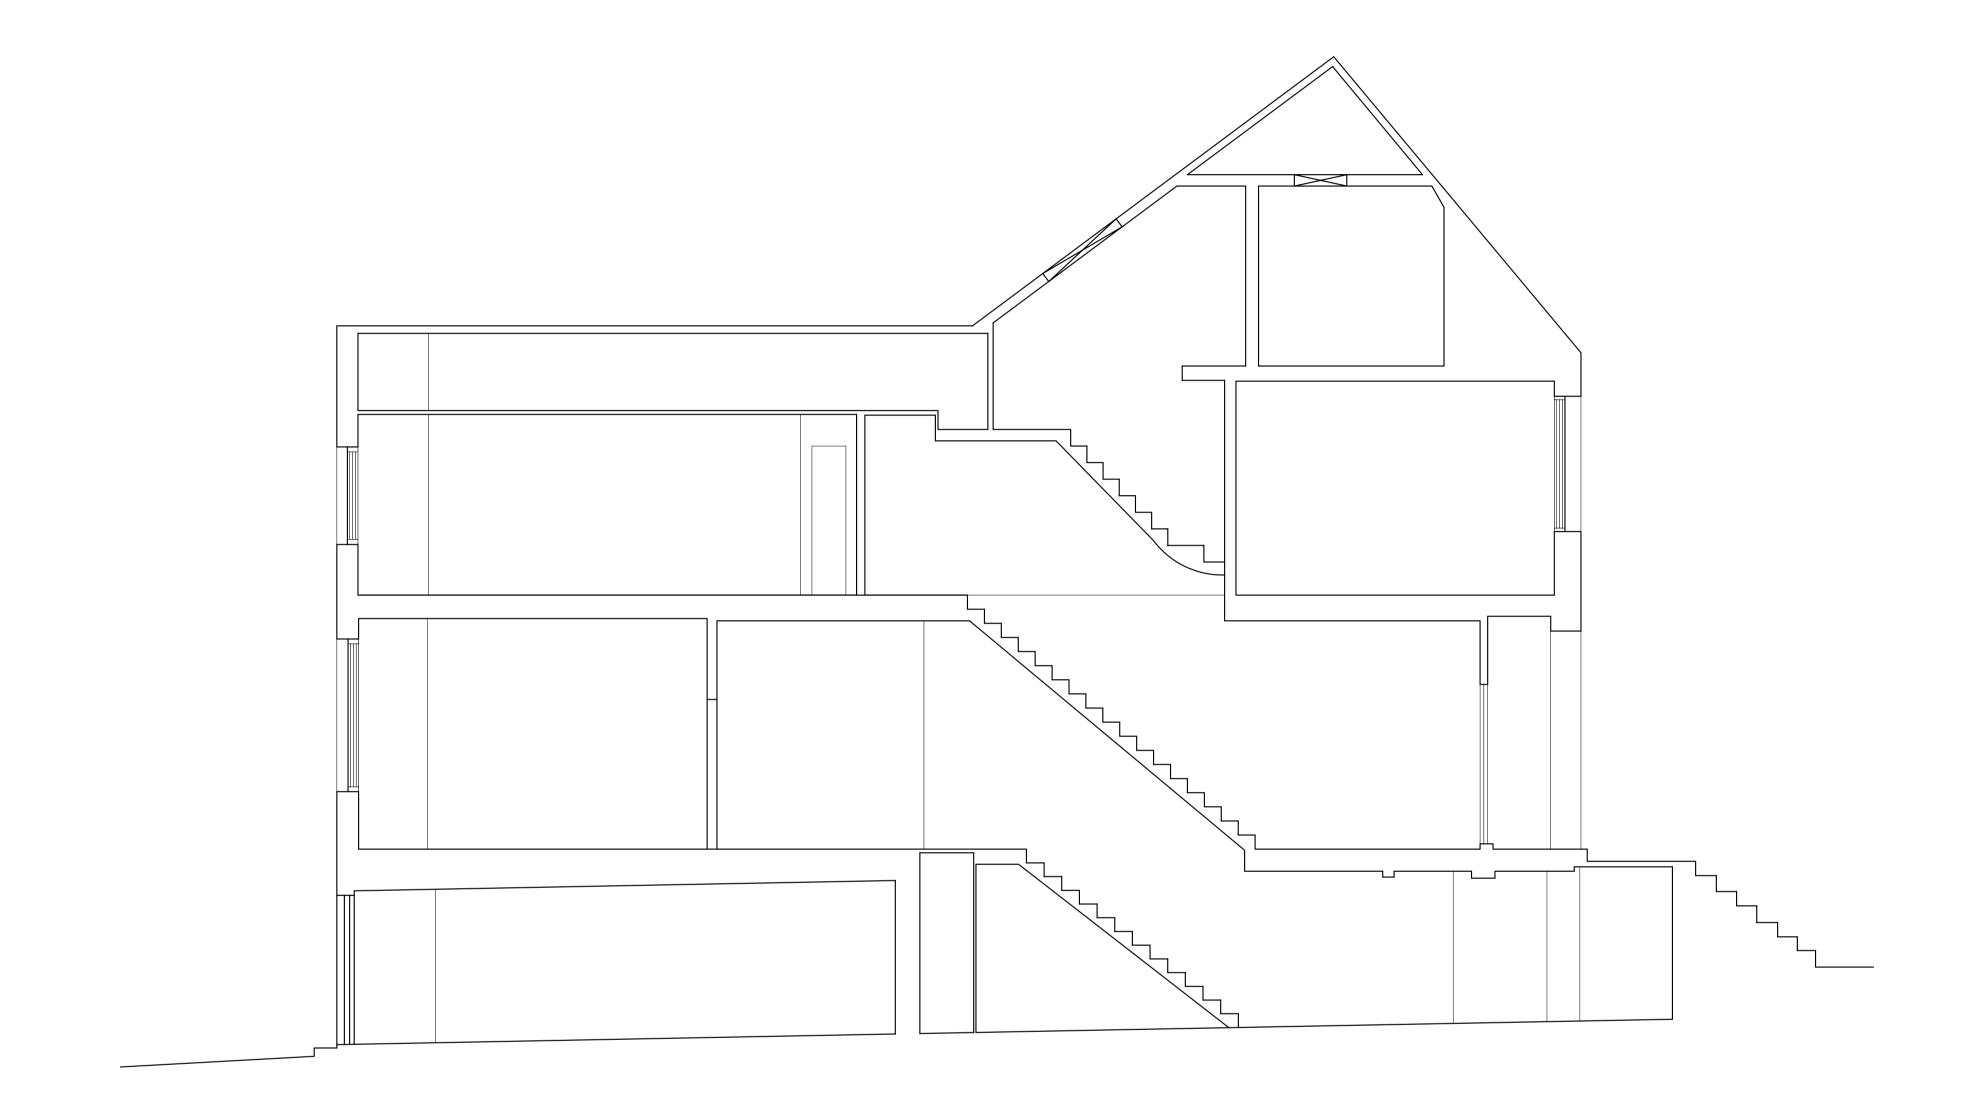

FRONT ELEVATION REAR ELEVATION

SIDE ELEVATION

SECTION

| evisions                                |                      |                 |                            |                                |  |
|-----------------------------------------|----------------------|-----------------|----------------------------|--------------------------------|--|
| tage PLANNING  drawing title EXISTING S |                      |                 | SECTION                    |                                |  |
| Pla                                     | <b>on nt hite</b>    | cts             |                            | drawing is copyright  288 1333 |  |
| cale<br>:50 @ A1<br>:100 @ A3           | date issued 22.01.10 | drawn by<br>EML | drawing no<br>186.(1)0.006 |                                |  |
|                                         |                      |                 |                            |                                |  |

SECTION

Sash window

Sash window

ELEVATION

SECTION

First floor rear elevation [master bedroom]

Ground floor flank elevation [lounge]

Ground and lower ground floors rear elevation [lounge + kitchen]