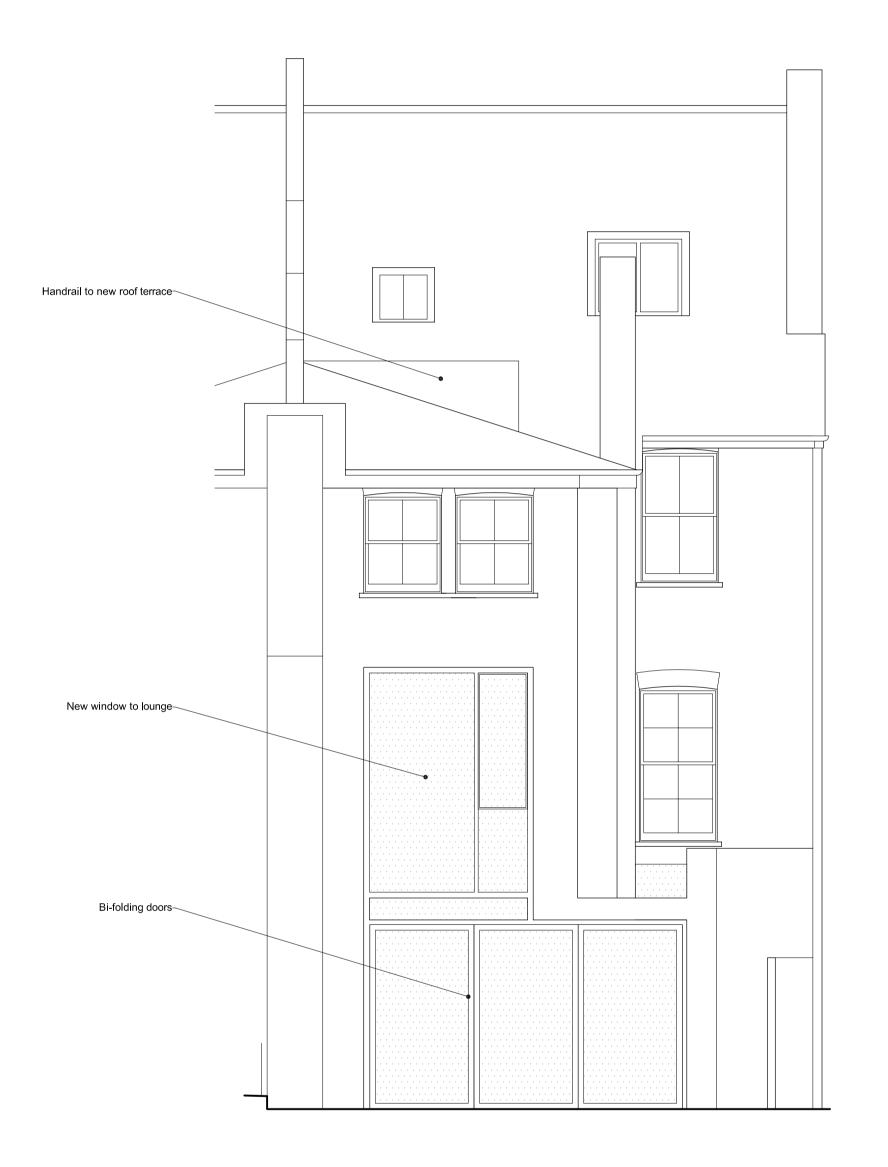

SECTION

Sash window

Sash window

ELEVATION

SECTION

First floor rear elevation [master bedroom]

Ground floor flank elevation [lounge]

Ground and lower ground floors rear elevation [lounge + kitchen]