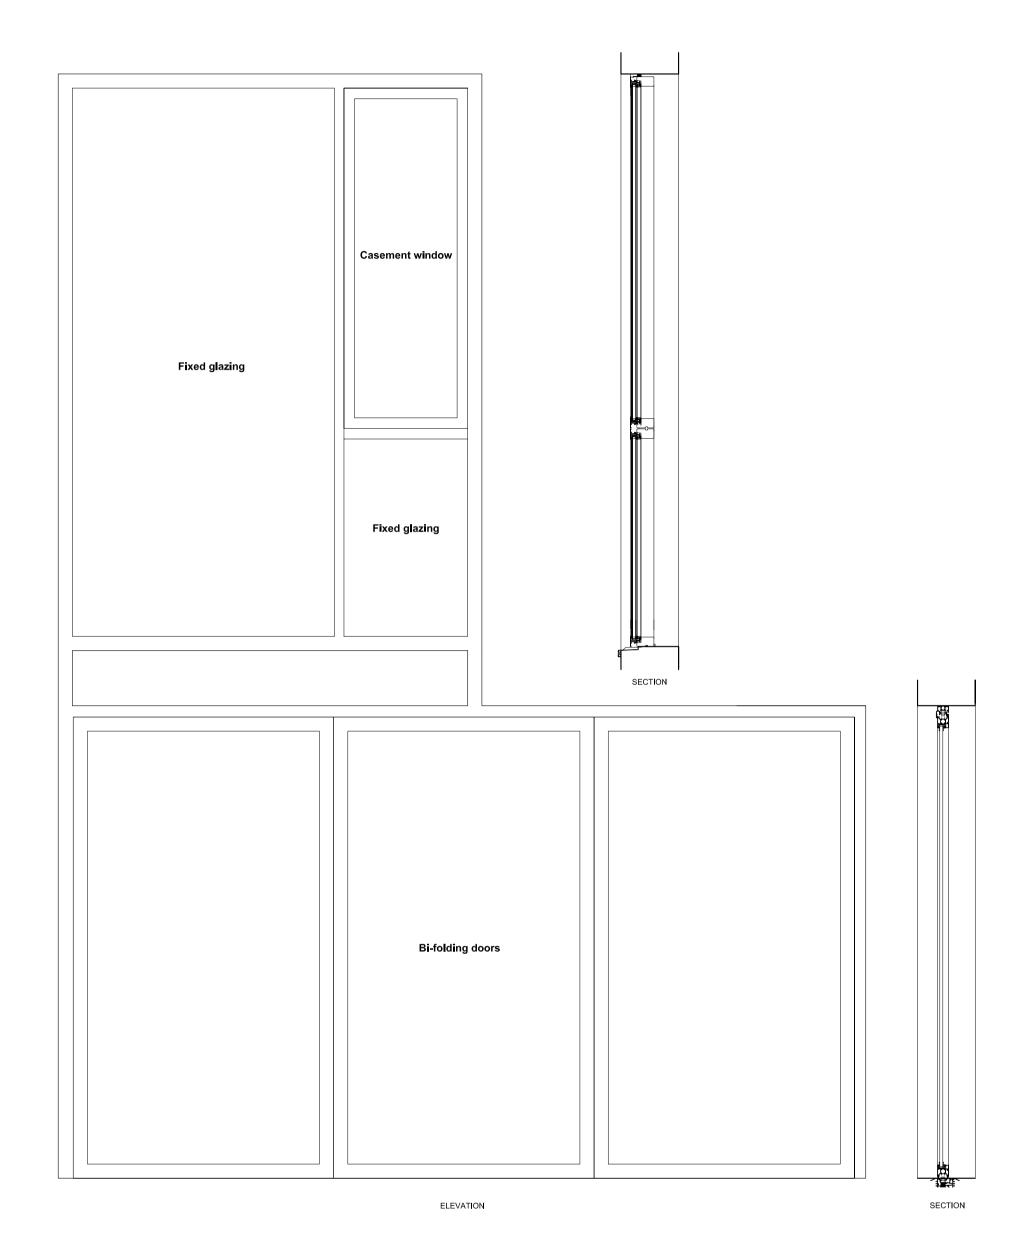

SECTION

Sash window

Sash window

ELEVATION

SECTION

First floor rear elevation [master bedroom]

Ground floor flank elevation [lounge]

Ground and lower ground floors rear elevation [lounge + kitchen]

Side roof elevation