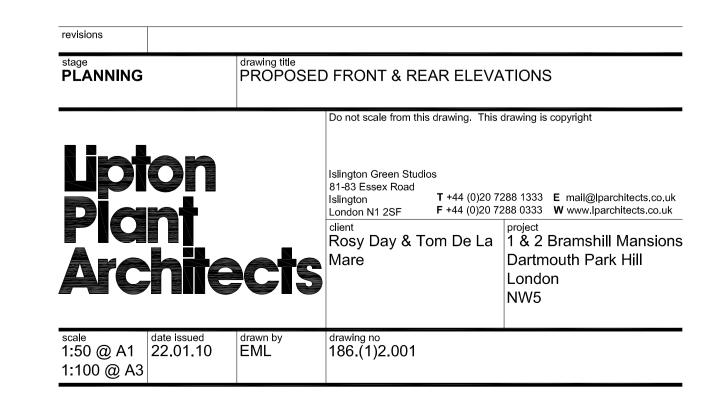

FRONT ELEVATION REAR ELEVATION

SIDE ELEVATION

SECTION

| evisions                                |                      |                 |                            |                                |  |
|-----------------------------------------|----------------------|-----------------|----------------------------|--------------------------------|--|
| tage PLANNING  drawing title EXISTING S |                      |                 | SECTION                    |                                |  |
| Pla                                     | <b>on nt hite</b>    | cts             |                            | drawing is copyright  288 1333 |  |
| cale<br>:50 @ A1<br>:100 @ A3           | date issued 22.01.10 | drawn by<br>EML | drawing no<br>186.(1)0.006 |                                |  |
|                                         |                      |                 |                            |                                |  |

Triple Tomport

Acchiects

date issued
1:50 @ A1
1:100 @ A3

Triple Tomport

Triple Triple Tomport

Tr

FRONT ELEVATION REAR ELEVATION

SIDE ELEVATION

SECTION

Sash window

Sash window

ELEVATION

SECTION

First floor rear elevation [master bedroom]

Ground floor flank elevation [lounge]

Ground and lower ground floors rear elevation [lounge + kitchen]