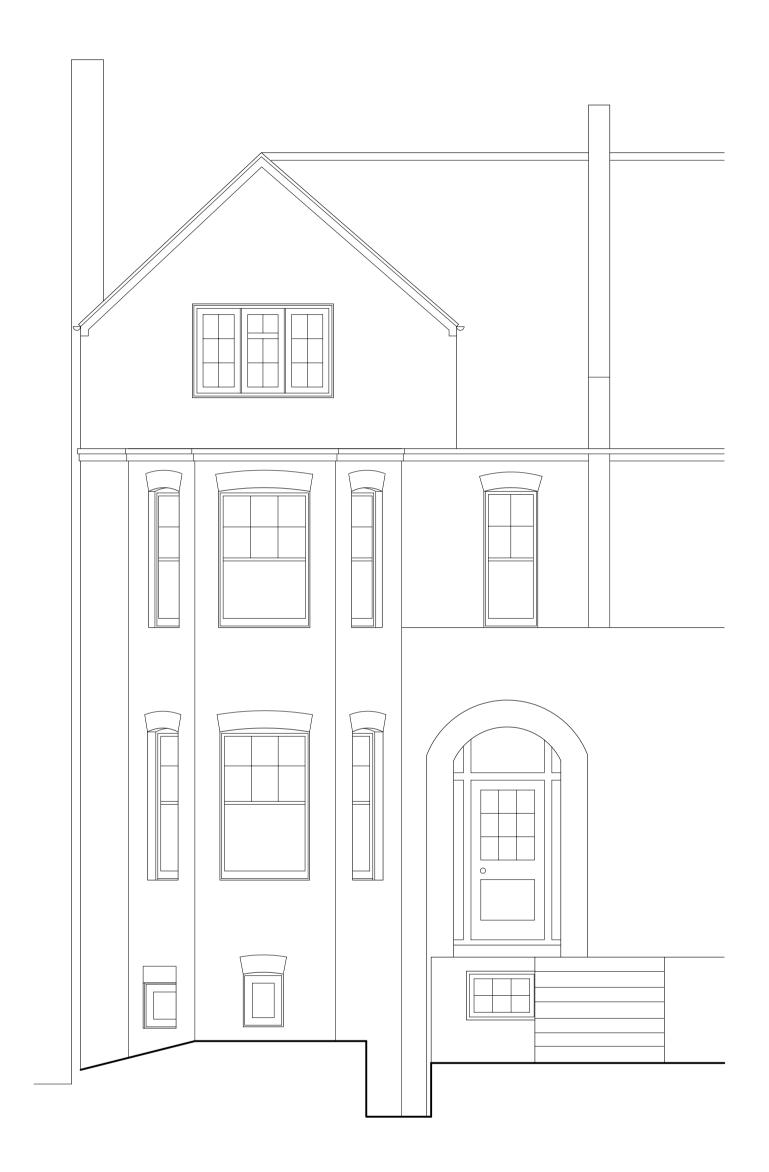

FRONT ELEVATION REAR ELEVATION

SIDE ELEVATION

SECTION

| evisions                                |                      |                 |                            |                                |  |
|-----------------------------------------|----------------------|-----------------|----------------------------|--------------------------------|--|
| tage PLANNING  drawing title EXISTING S |                      |                 | SECTION                    |                                |  |
| Pla                                     | <b>on nt hite</b>    | cts             |                            | drawing is copyright  288 1333 |  |
| cale<br>:50 @ A1<br>:100 @ A3           | date issued 22.01.10 | drawn by<br>EML | drawing no<br>186.(1)0.006 |                                |  |
|                                         |                      |                 |                            |                                |  |

Triple Tomport

Acchiects

date issued
1:50 @ A1
1:100 @ A3

Triple Tomport

Triple Triple Tomport

Tr

FRONT ELEVATION REAR ELEVATION

SIDE ELEVATION

SECTION

Sash window

Sash window

ELEVATION

SECTION

First floor rear elevation [master bedroom]

Ground floor flank elevation [lounge]

Ground and lower ground floors rear elevation [lounge + kitchen]