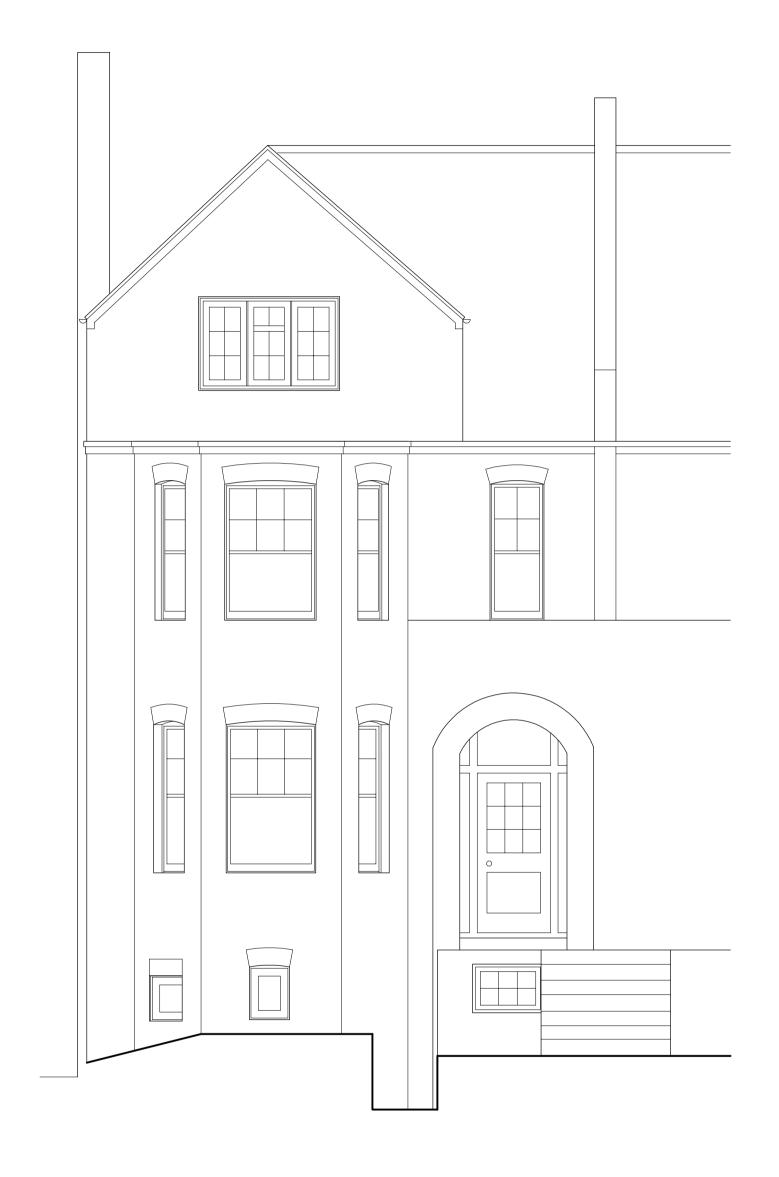

FRONT ELEVATION REAR ELEVATION

SIDE ELEVATION

SECTION

| evisions                                |                      |                 |                            |                                |  |
|-----------------------------------------|----------------------|-----------------|----------------------------|--------------------------------|--|
| tage PLANNING  drawing title EXISTING S |                      |                 | SECTION                    |                                |  |
| Pla                                     | <b>on nt hite</b>    | cts             |                            | drawing is copyright  288 1333 |  |
| cale<br>:50 @ A1<br>:100 @ A3           | date issued 22.01.10 | drawn by<br>EML | drawing no<br>186.(1)0.006 |                                |  |
|                                         |                      |                 |                            |                                |  |

Triple Tomport

Acchiects

date issued
1:50 @ A1
1:100 @ A3

Triple Tomport

Triple Triple Tomport

Tr

FRONT ELEVATION REAR ELEVATION

SIDE ELEVATION

SECTION

Sash window

Sash window

ELEVATION

SECTION

First floor rear elevation [master bedroom]

Ground floor flank elevation [lounge]

Ground and lower ground floors rear elevation [lounge + kitchen]