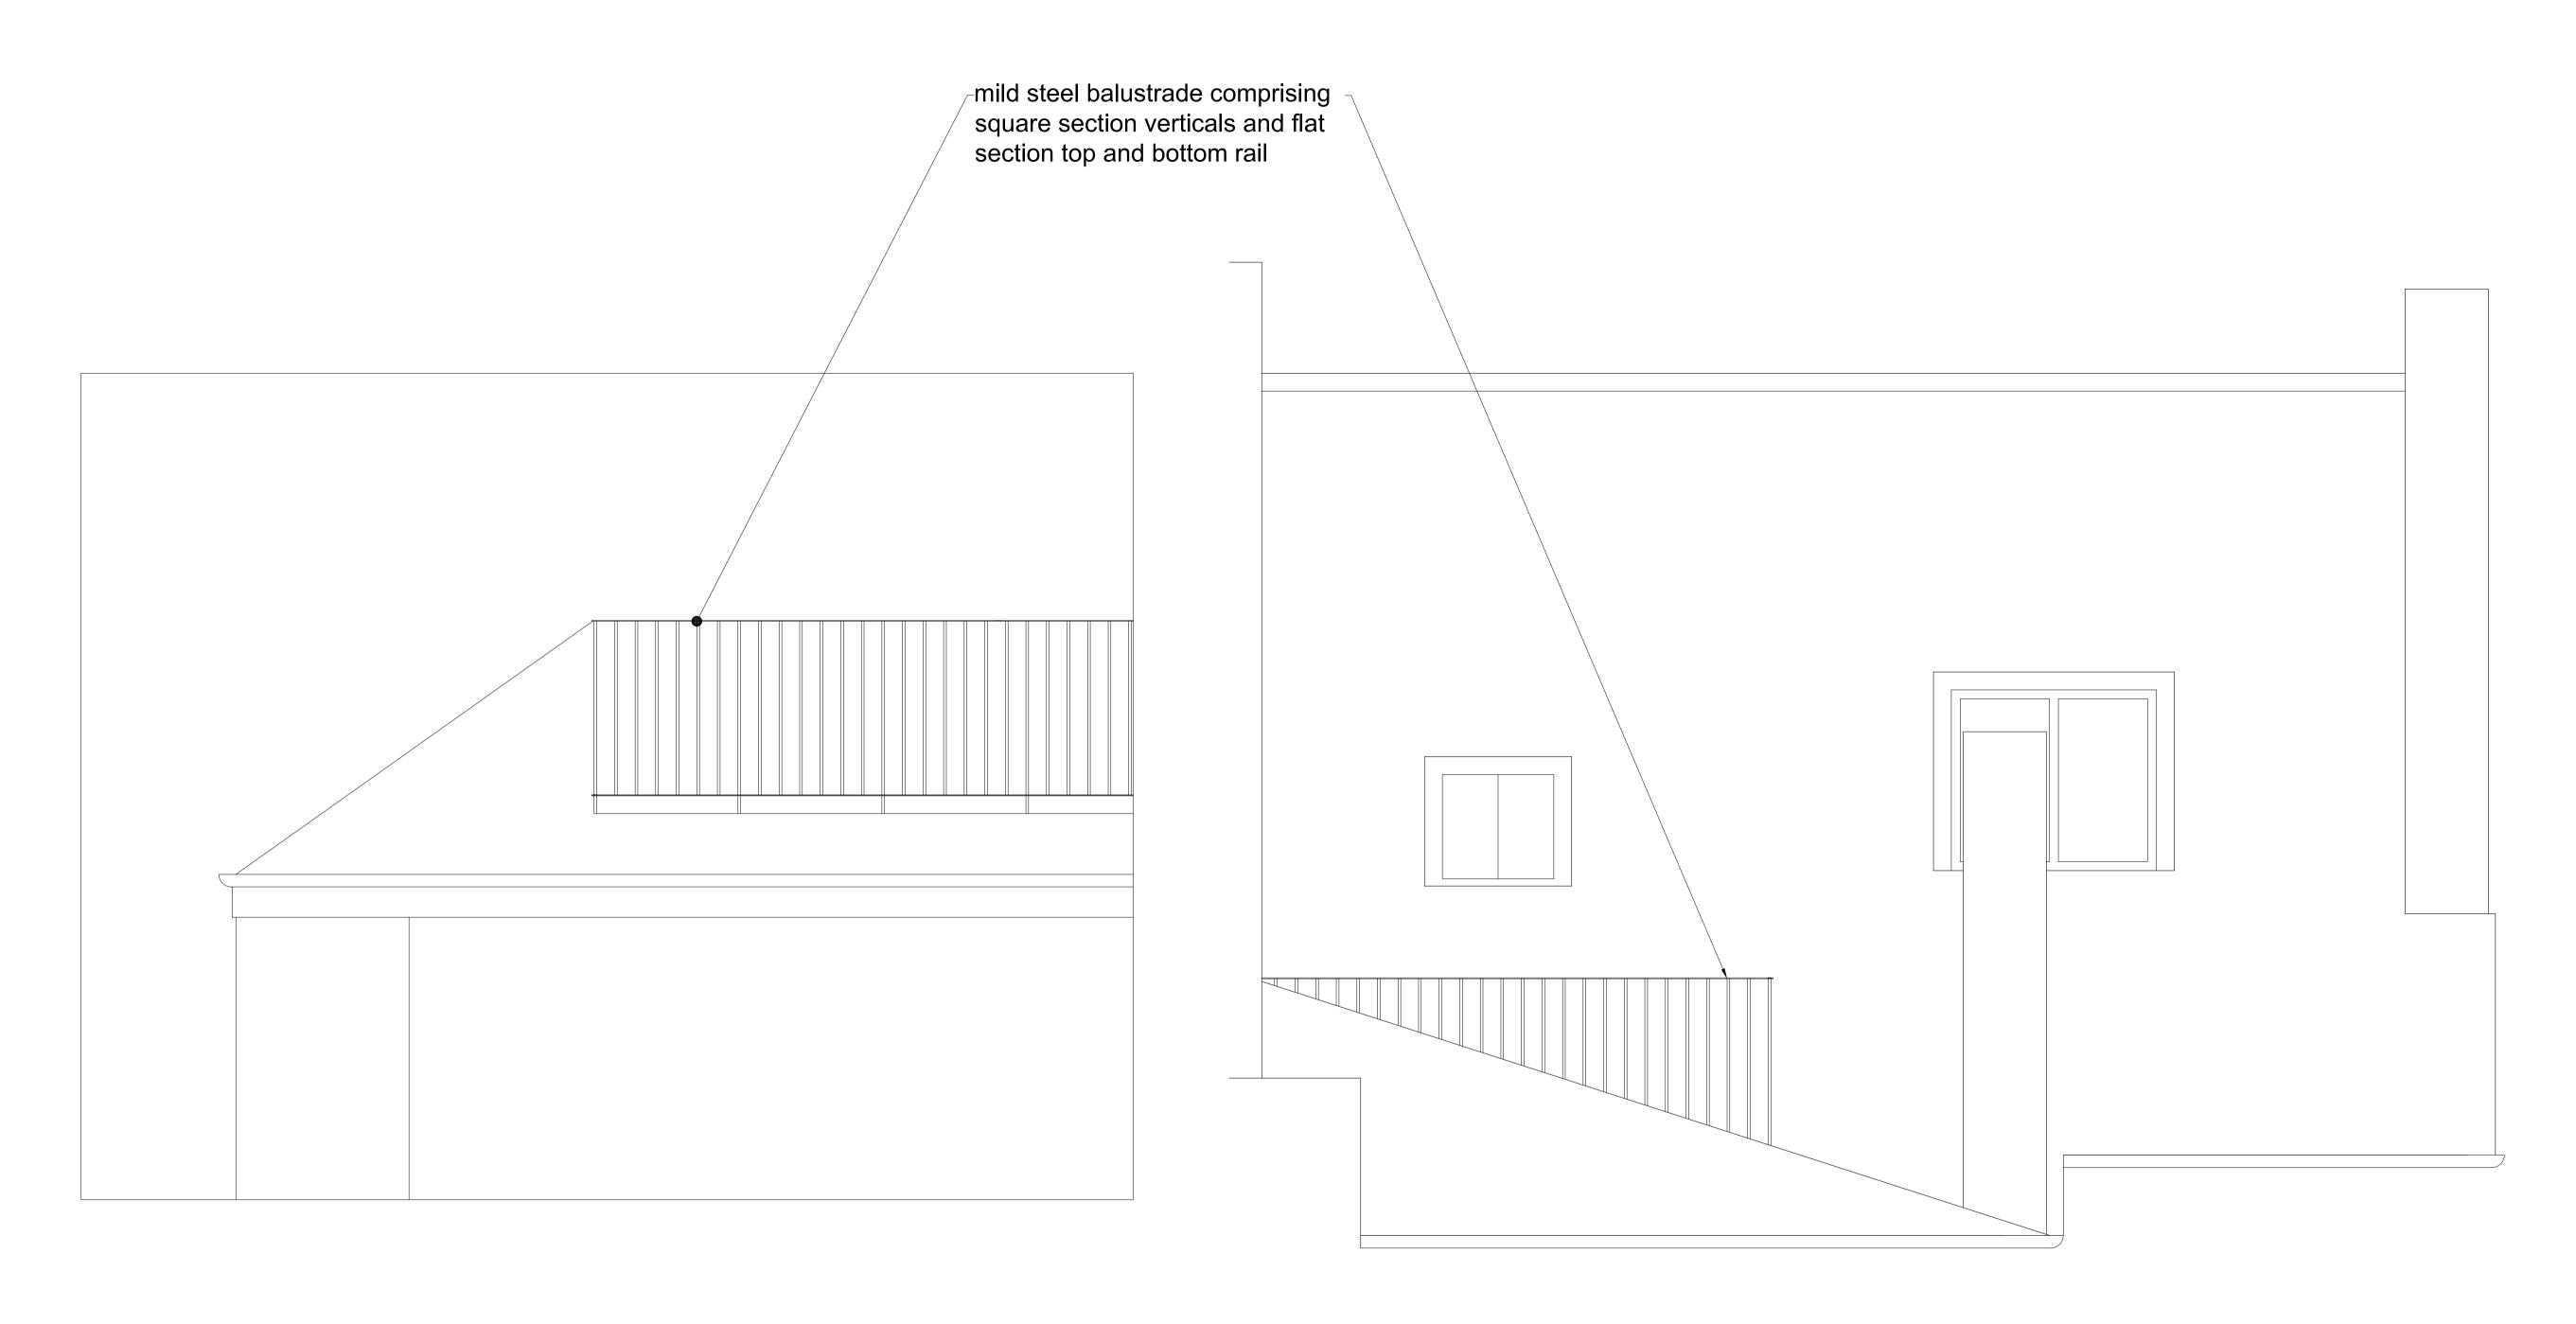

SECTION

Sash window

Sash window

ELEVATION

SECTION

First floor rear elevation [master bedroom]

Ground floor flank elevation [lounge]

Ground and lower ground floors rear elevation [lounge + kitchen]