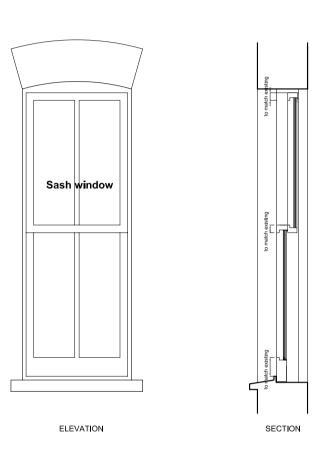

SECTION

Sash window

Sash window

ELEVATION

SECTION

First floor rear elevation [master bedroom]

Ground floor flank elevation [lounge]

Ground and lower ground floors rear elevation [lounge + kitchen]