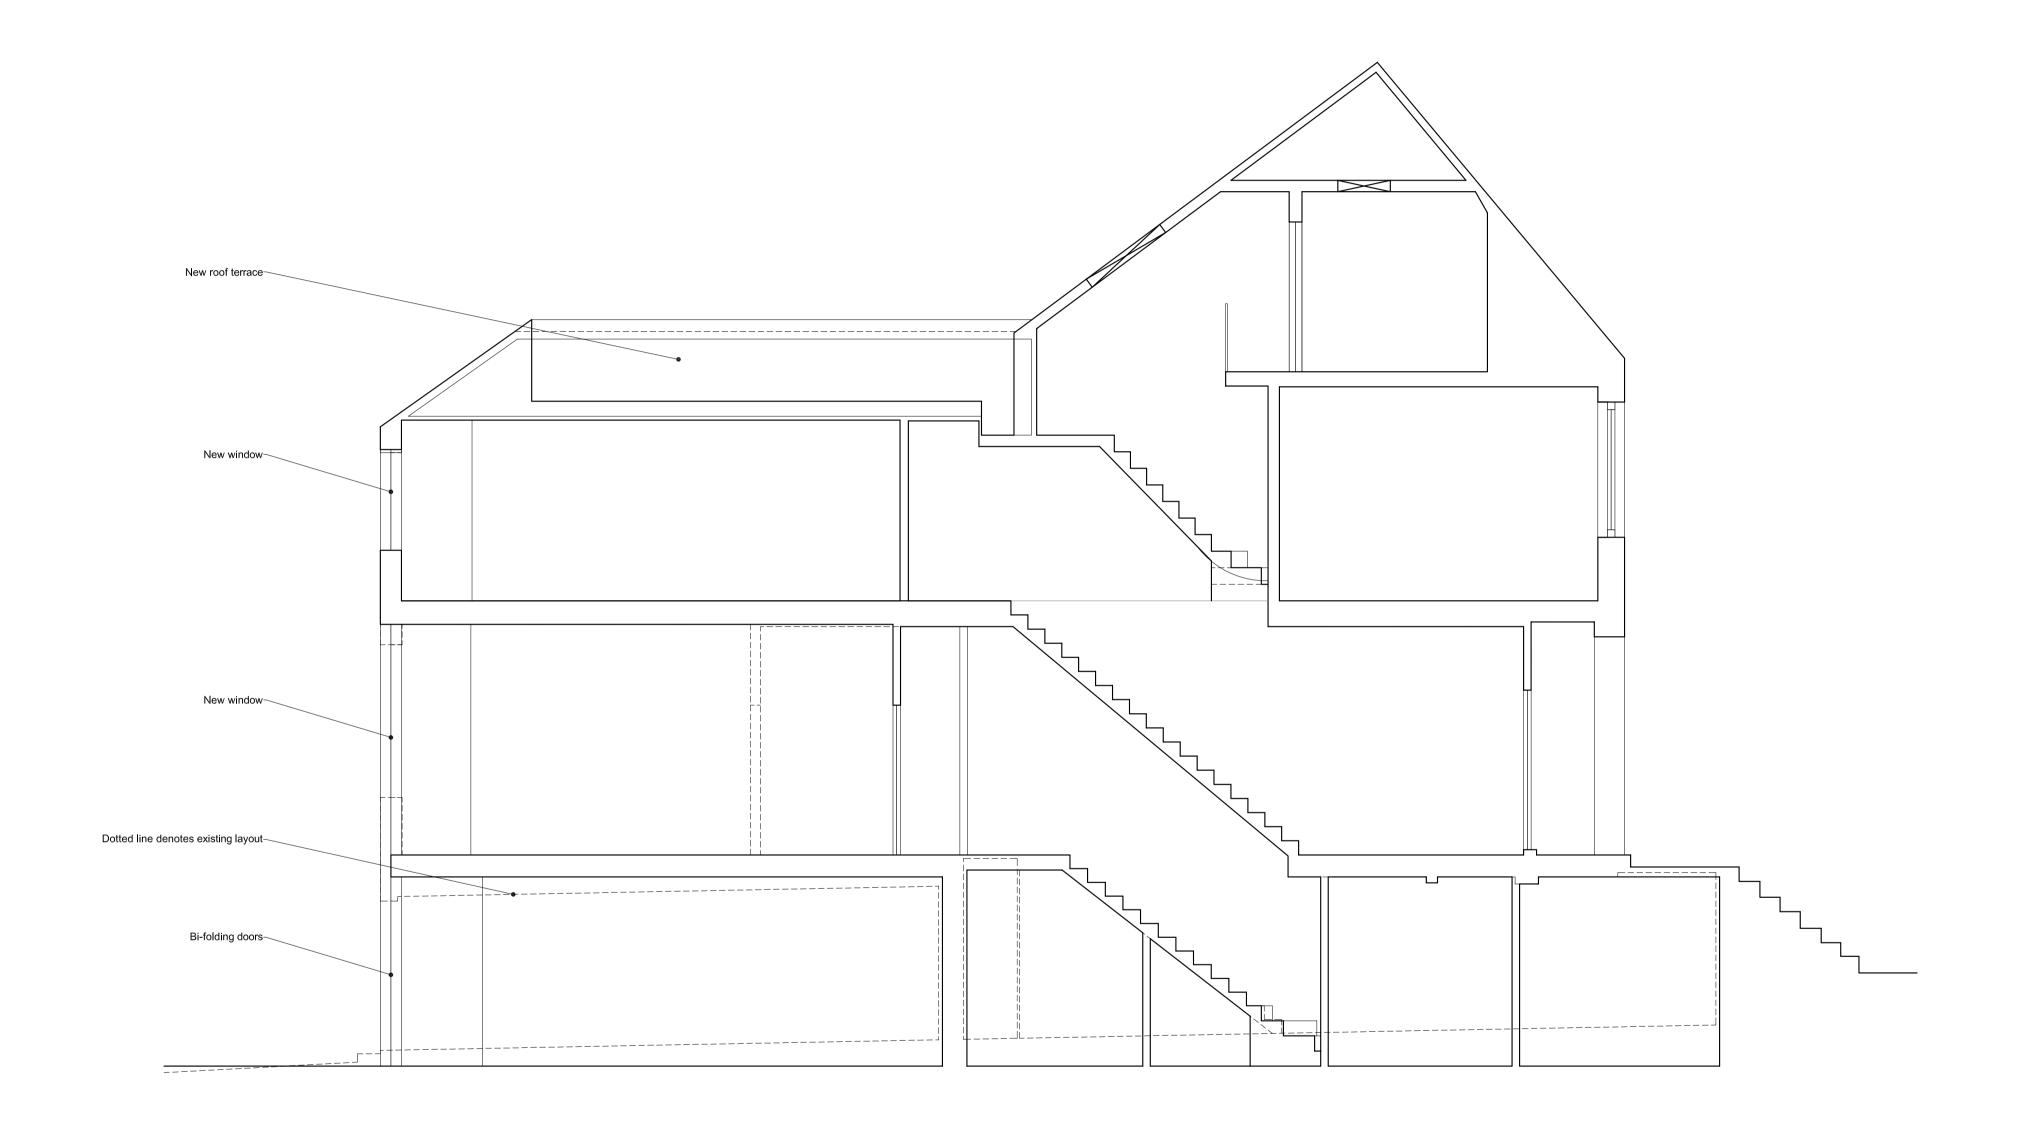

FRONT ELEVATION REAR ELEVATION

SIDE ELEVATION

SECTION

| evisions                                |                      |                 |                            |                                |  |
|-----------------------------------------|----------------------|-----------------|----------------------------|--------------------------------|--|
| tage PLANNING  drawing title EXISTING S |                      |                 | SECTION                    |                                |  |
| Pla                                     | <b>on nt hite</b>    | cts             |                            | drawing is copyright  288 1333 |  |
| cale<br>:50 @ A1<br>:100 @ A3           | date issued 22.01.10 | drawn by<br>EML | drawing no<br>186.(1)0.006 |                                |  |
|                                         |                      |                 |                            |                                |  |

Triple Tomport

Acchiects

date issued
1:50 @ A1
1:100 @ A3

Triple Tomport

Triple Triple Tomport

Tr

FRONT ELEVATION REAR ELEVATION

SIDE ELEVATION

SECTION

Sash window

Sash window

ELEVATION

SECTION

First floor rear elevation [master bedroom]

Ground floor flank elevation [lounge]

Ground and lower ground floors rear elevation [lounge + kitchen]