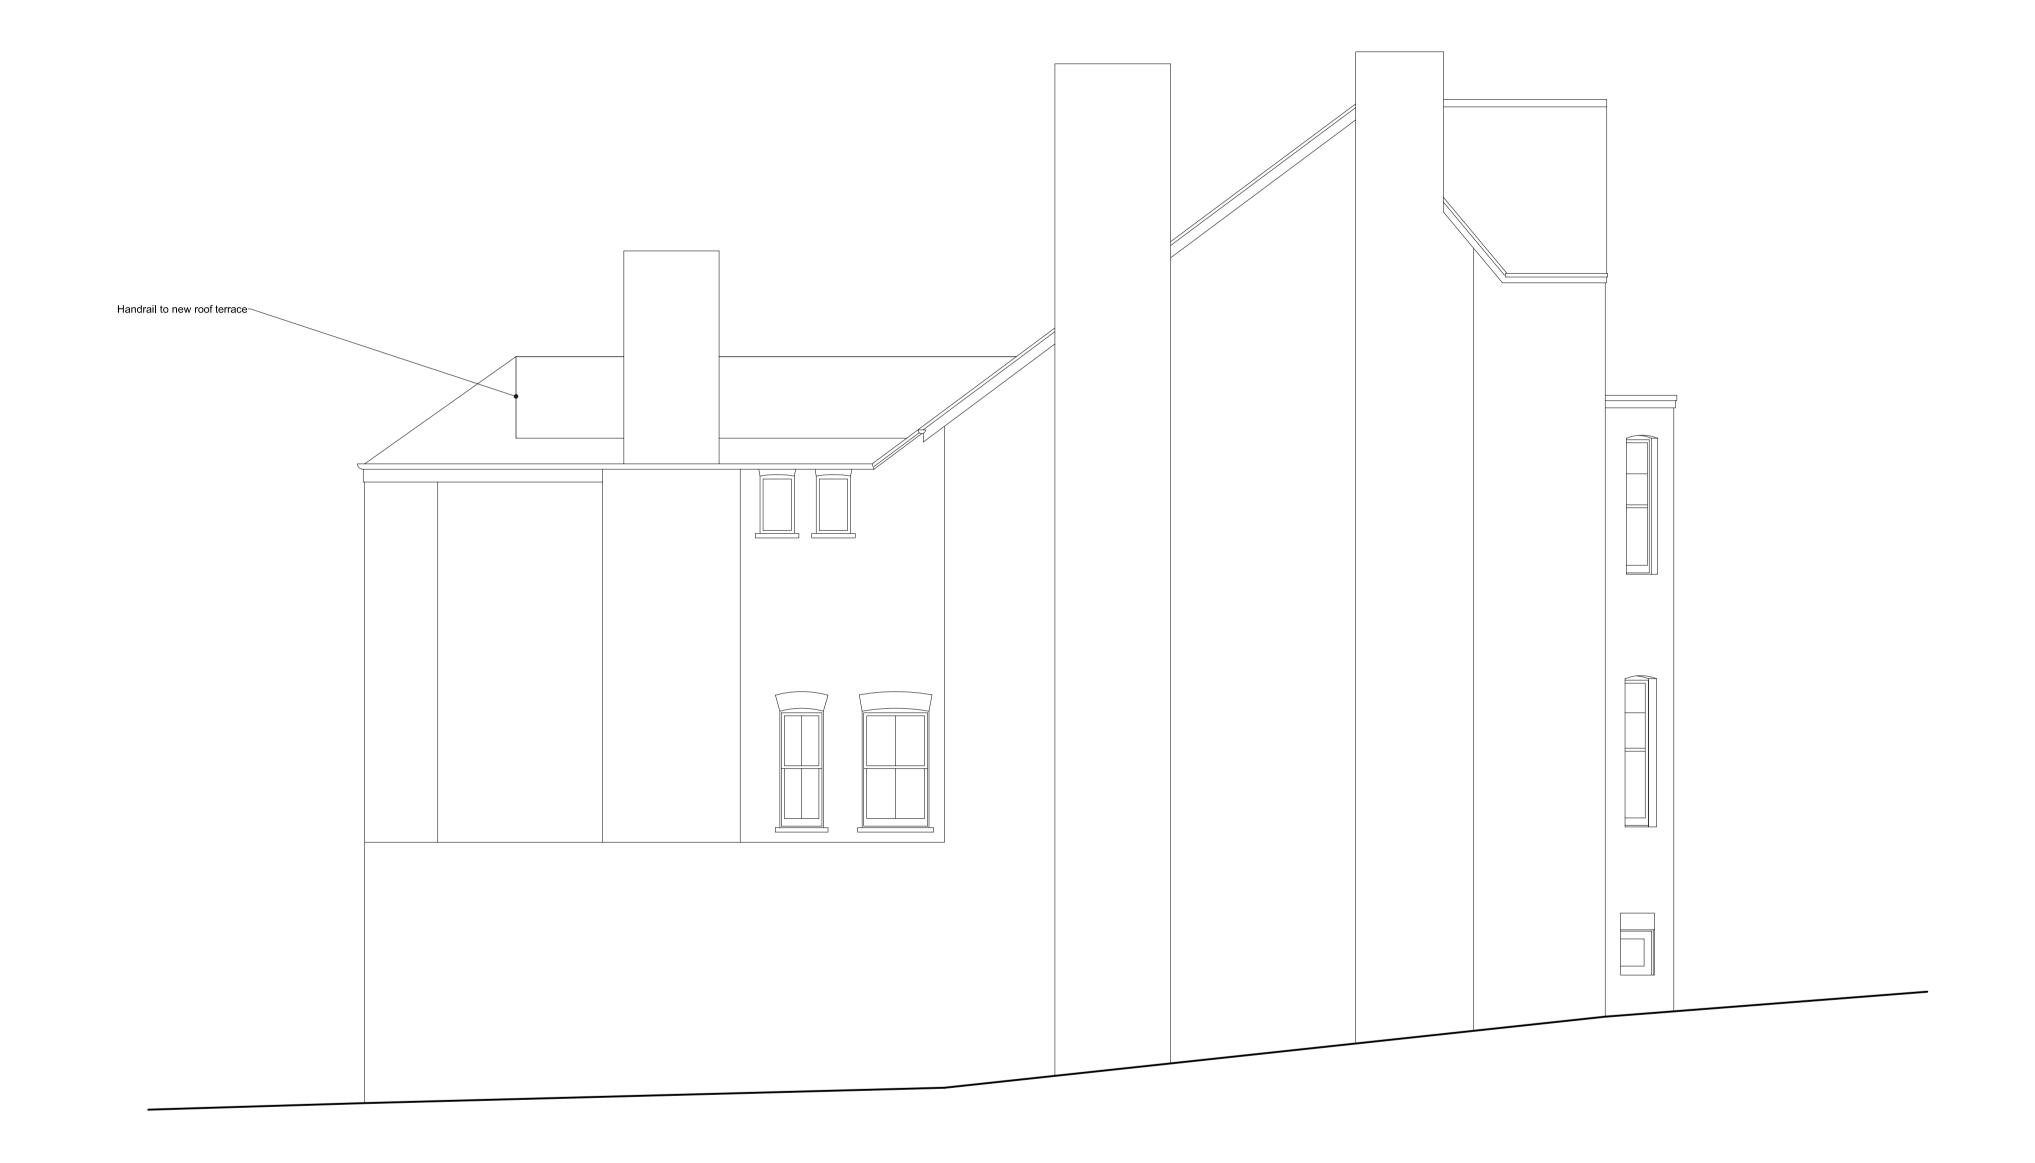

FRONT ELEVATION REAR ELEVATION

SIDE ELEVATION

SECTION

| evisions                                |                      |                 |                            |                                |  |
|-----------------------------------------|----------------------|-----------------|----------------------------|--------------------------------|--|
| tage PLANNING  drawing title EXISTING S |                      |                 | SECTION                    |                                |  |
| Pla                                     | <b>on nt hite</b>    | cts             |                            | drawing is copyright  288 1333 |  |
| cale<br>:50 @ A1<br>:100 @ A3           | date issued 22.01.10 | drawn by<br>EML | drawing no<br>186.(1)0.006 |                                |  |
|                                         |                      |                 |                            |                                |  |

Triple Tomport

Acchiects

date issued
1:50 @ A1
1:100 @ A3

Triple Tomport

Triple Triple Tomport

Tr

FRONT ELEVATION REAR ELEVATION

SIDE ELEVATION

SECTION

Sash window

Sash window

ELEVATION

SECTION

First floor rear elevation [master bedroom]

Ground floor flank elevation [lounge]

Ground and lower ground floors rear elevation [lounge + kitchen]

Side roof elevation