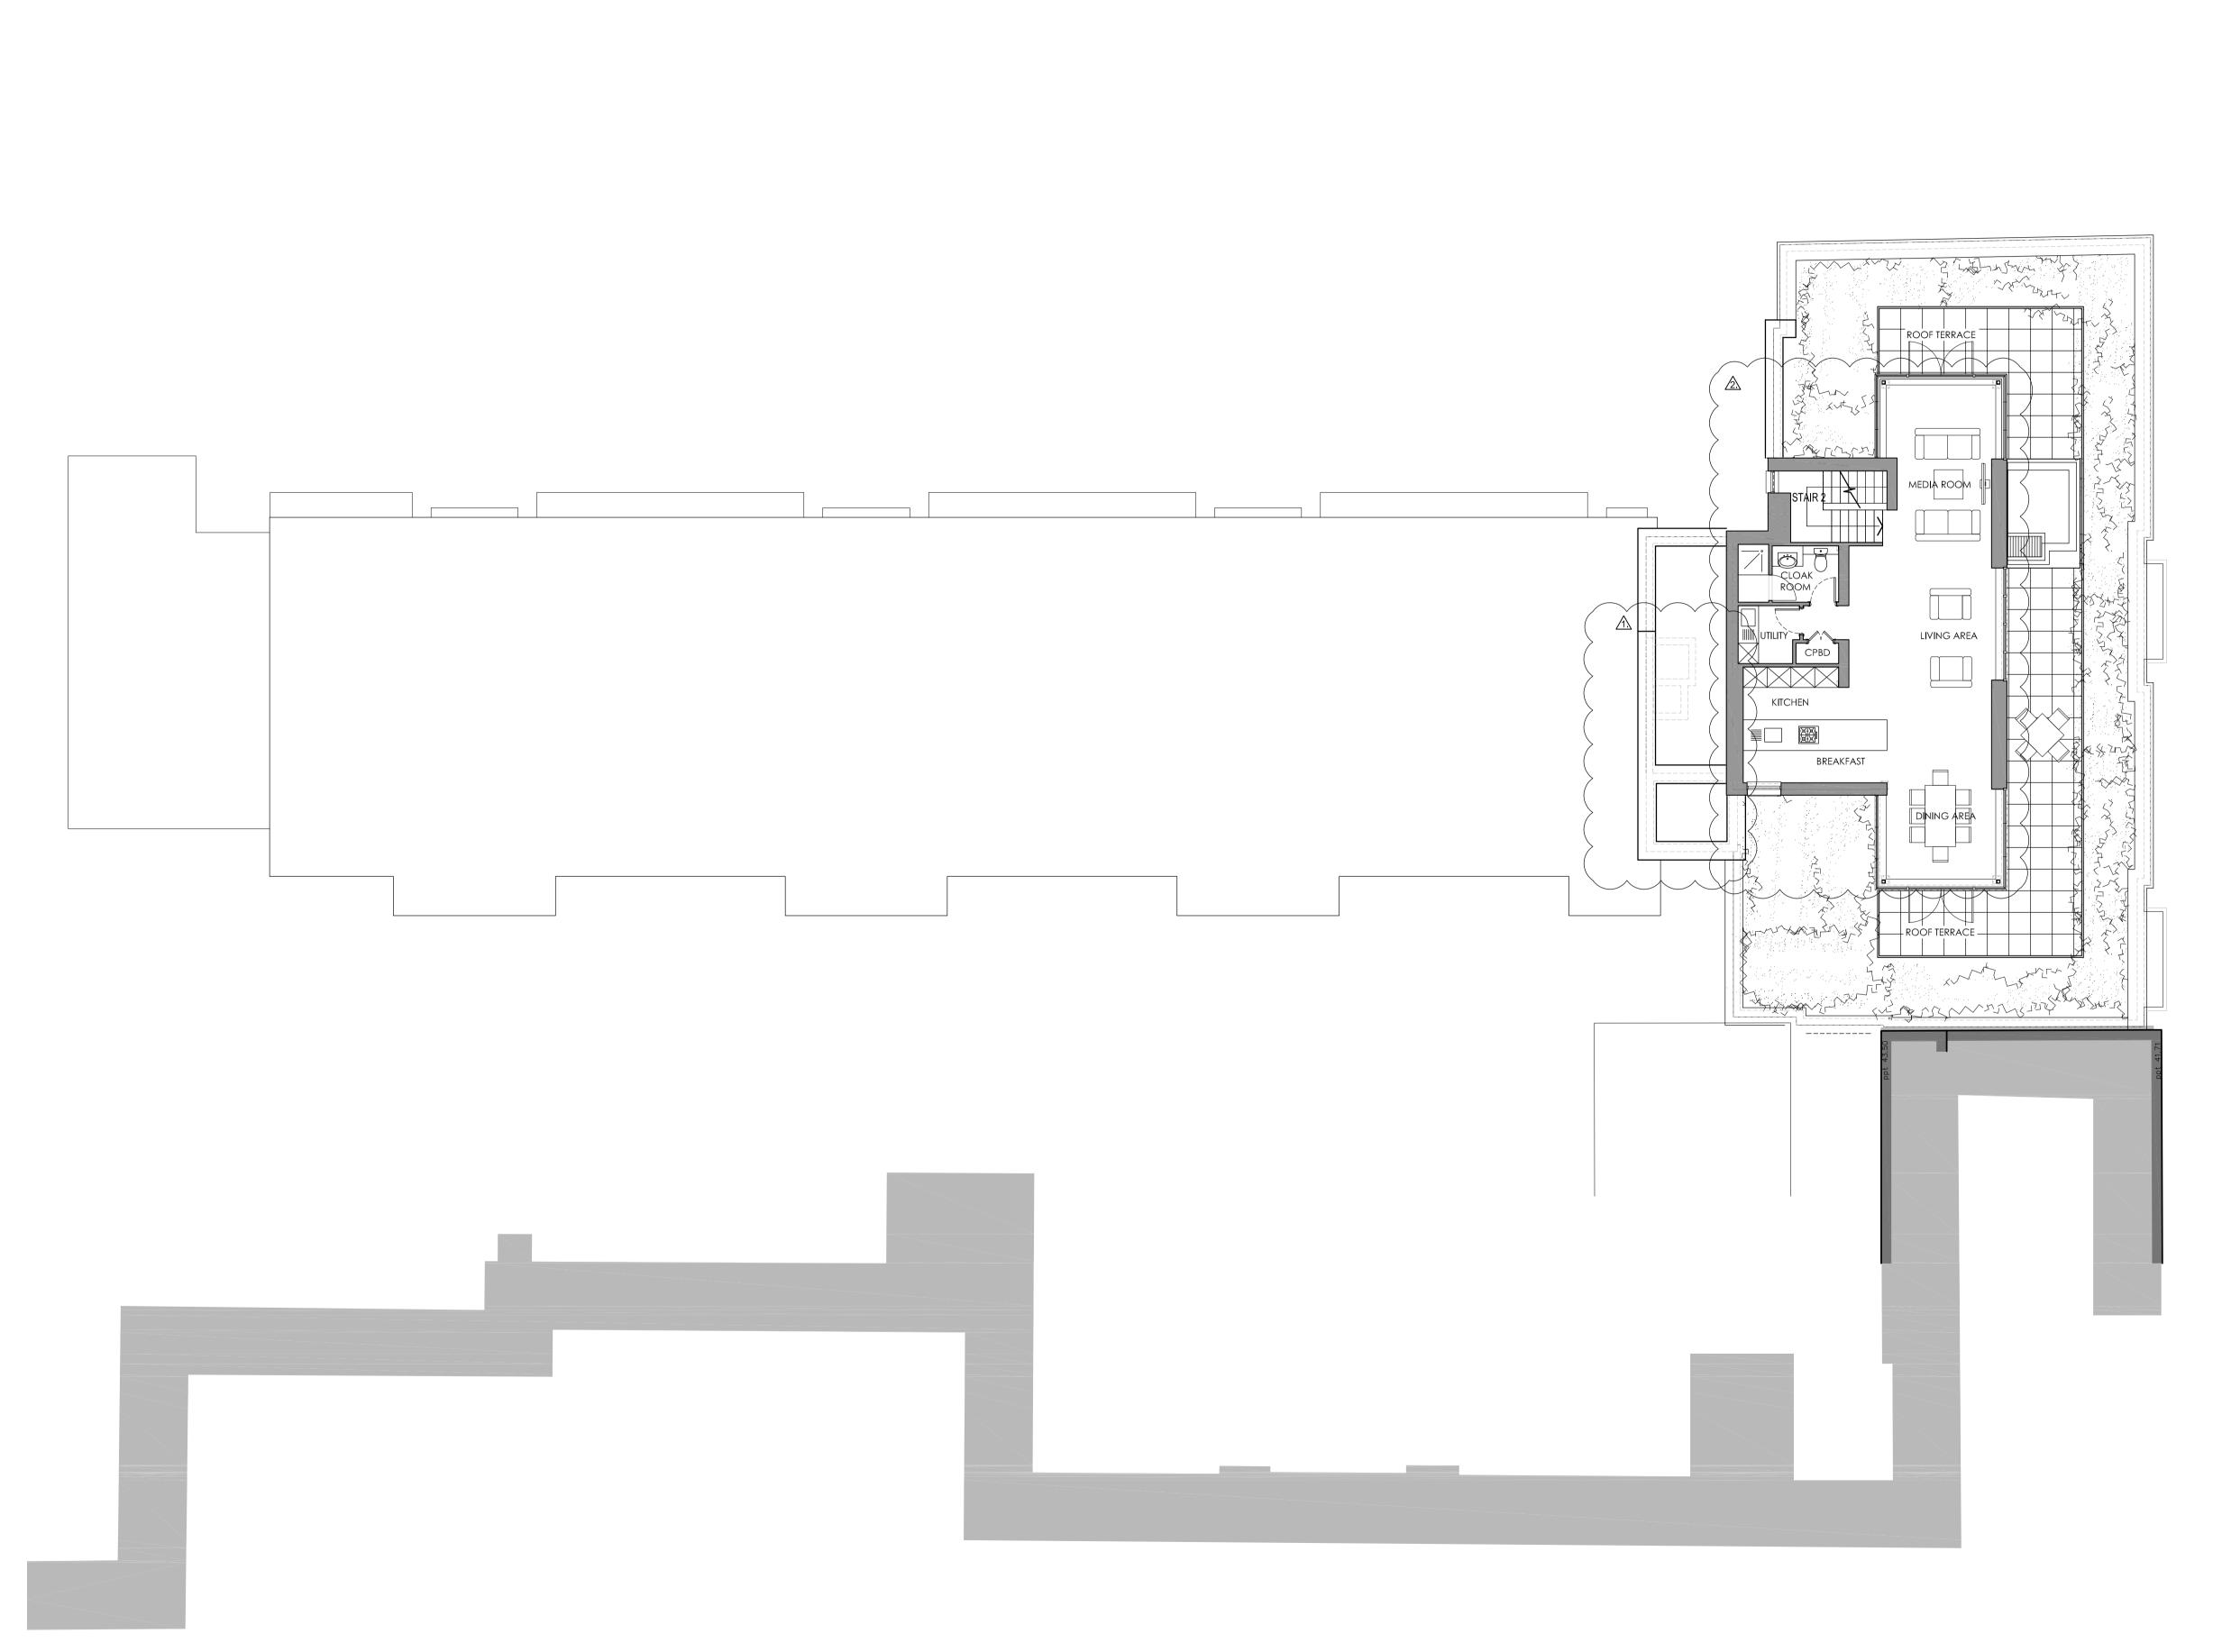

#### GENERAL NOTES:

COMBINED ROOF ACCESS HATCH AND OPENING VENT, SMOKE VENT TO TOP OF SHAFT AND LIFT OVER RUN SHOWN.

⚠INTERNAL LAYOUT AMENDED. CLOAK ROOM ADDED TO MAIN LIVING FLOOR OF UNIT. REDUCED GLAZING APPLIED TO WHITFIELD STREET ELEVATION.

| 3   | 29.04.2009 | AMENDMENTS TO APPROVED PLANNING APPLICATION IDENTIFIED | BN |    |
|-----|------------|--------------------------------------------------------|----|----|
| 2   | 06.03.2009 | ISSUED TO PLANNING                                     | sw |    |
| 1   | 23.09.2008 | ISSUED TO PLANNING                                     | BN |    |
| REV | DATE       | AMENDMENT                                              | BY | СК |

### PLANNING

PROJECT:
7-15 WHITFIELD STREET

PROPOSED
FIFTH FLOOR PLAN