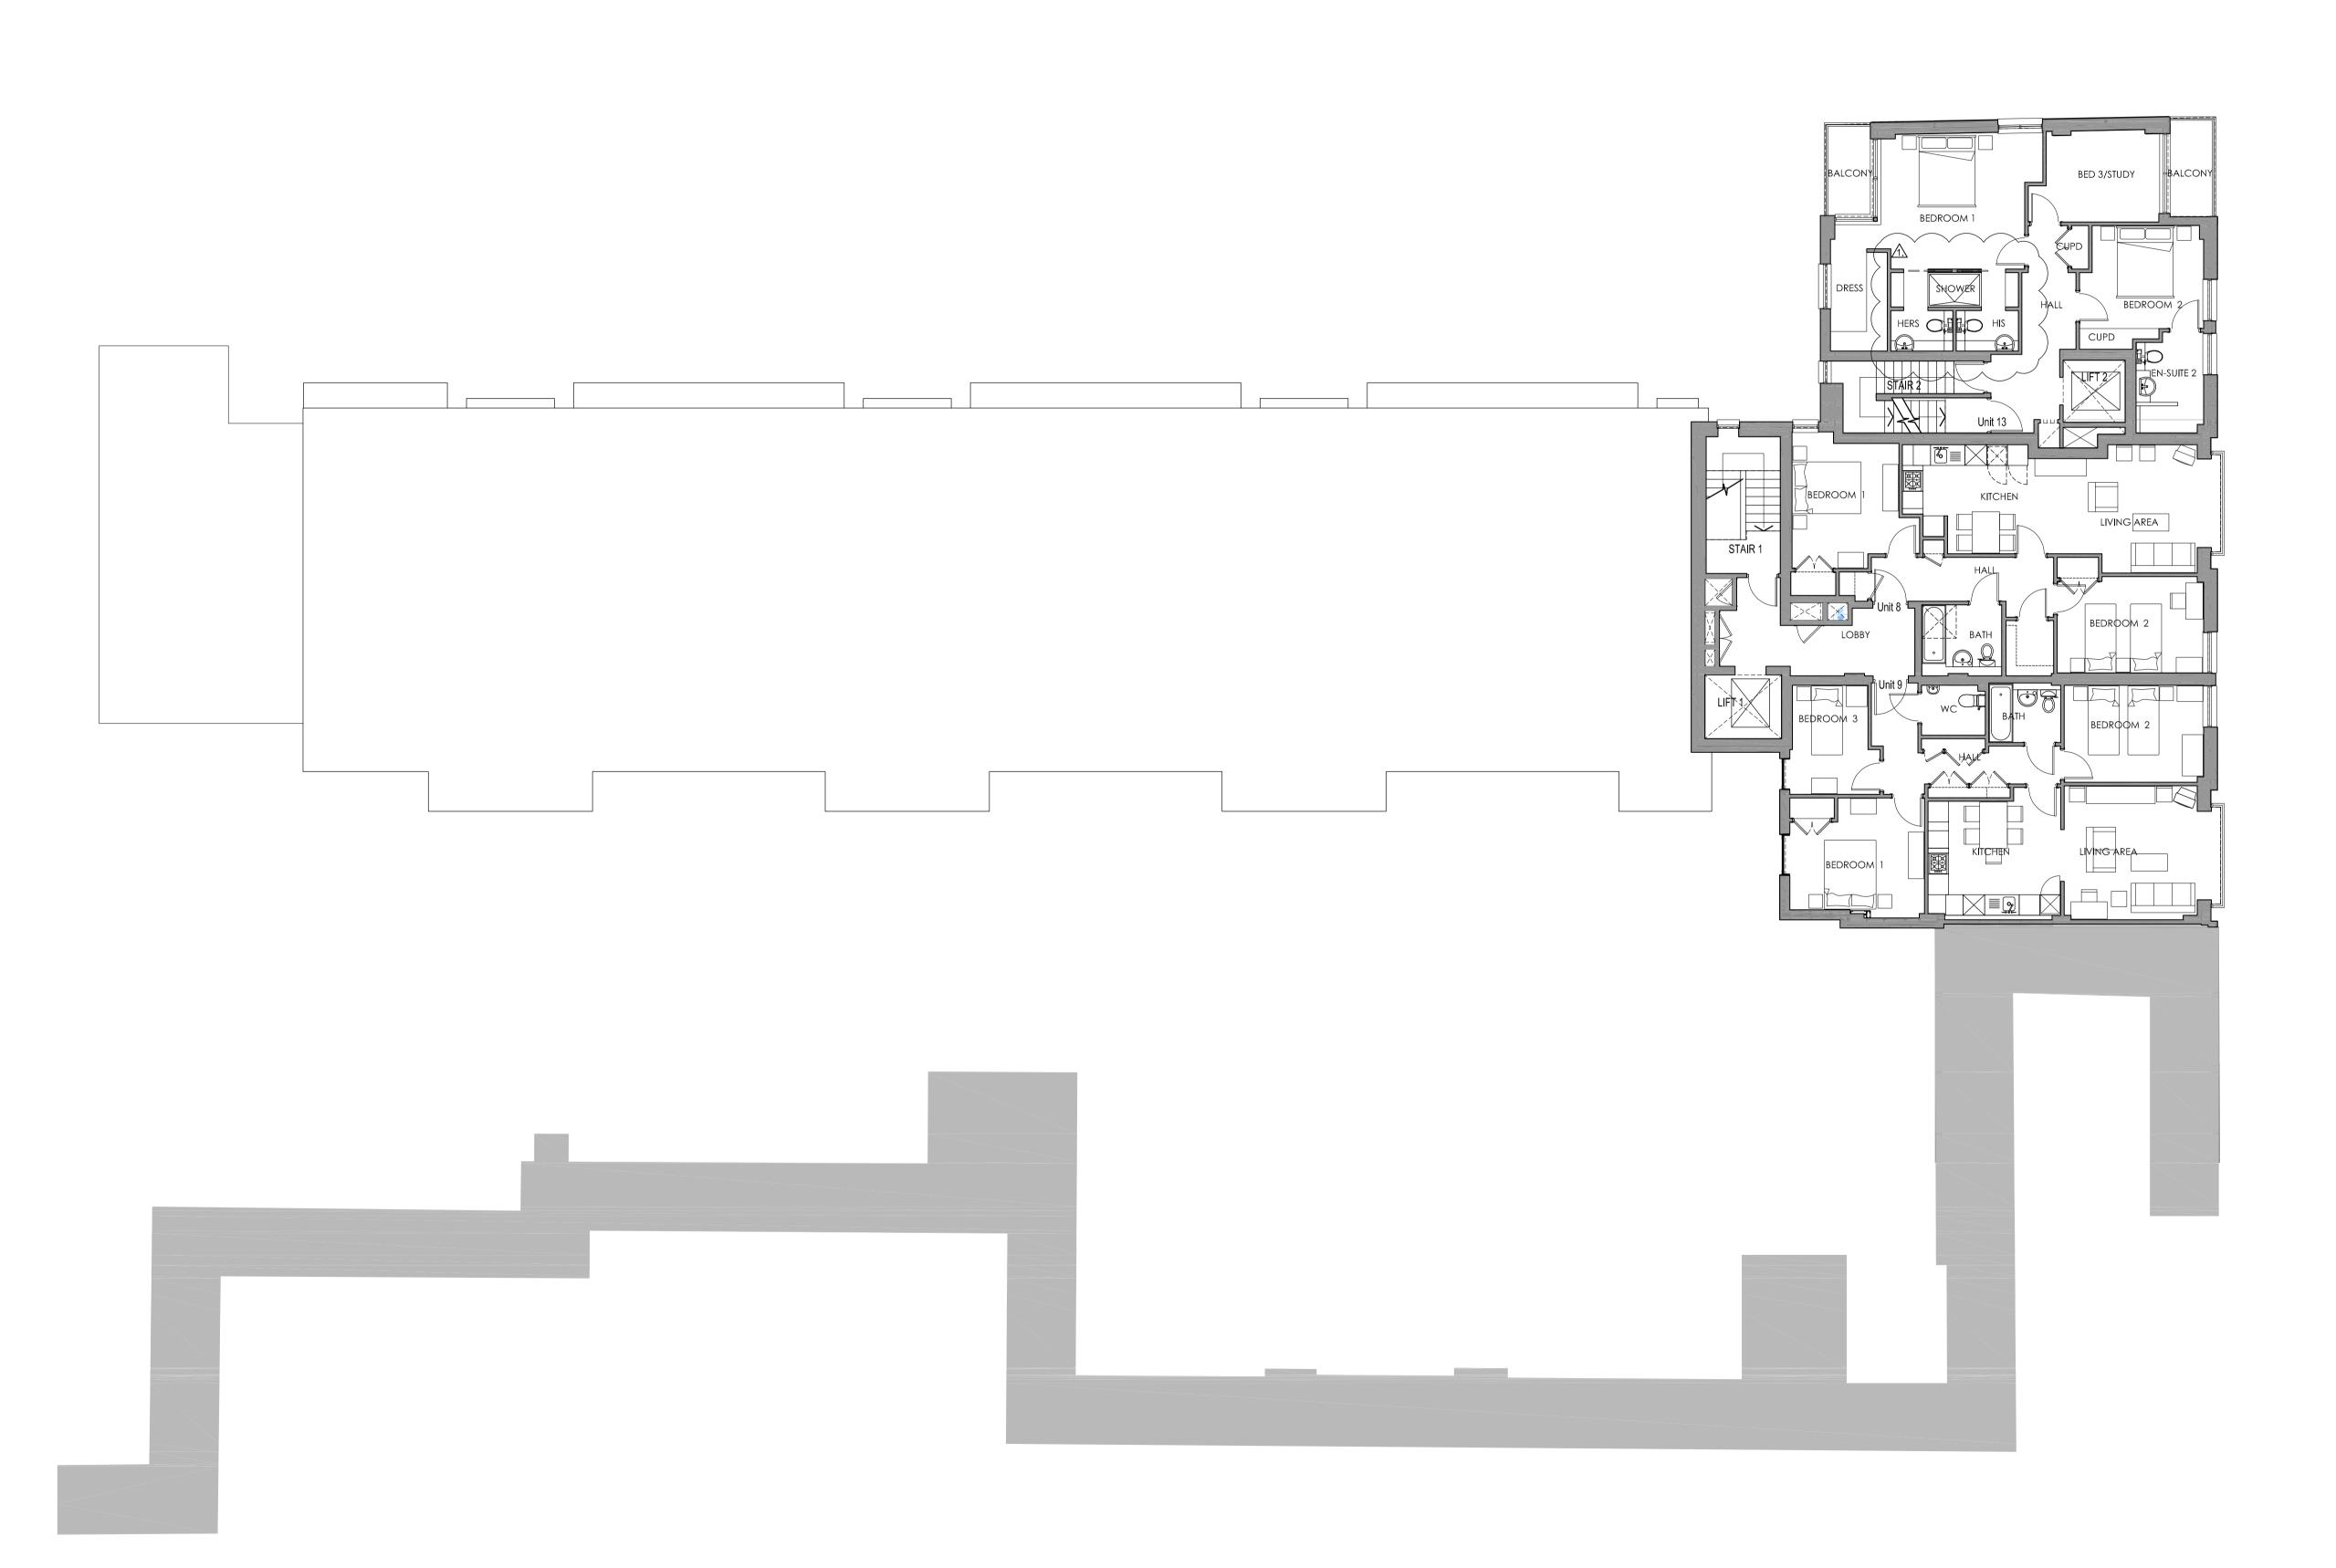

#### GENERAL NOTES:

ABEDROOM 1 ENSUITE AND DRESSING ROOM REDESIGNED. SHOWER ROOM MOVED TO MAIN LIVING FLOOR OF UNIT

| 3   | 29.04.2009 | AMENDMENTS TO APPROVED PLANNING APPLICATION IDENTIFIED | BN |    |
|-----|------------|--------------------------------------------------------|----|----|
| 2   | 06.03.2009 | ISSUED TO PLANNING                                     | sw |    |
| 1   | 23.09.2008 | ISSUED TO PLANNING                                     | BN |    |
| REV | DATE       | AMENDMENT                                              | BY | СК |

### PLANNING

## PROJECT: 7-15 WHITFIELD STREET

TITLE: PROPOSED

# FOURTH FLOOR PLAN Goddard M