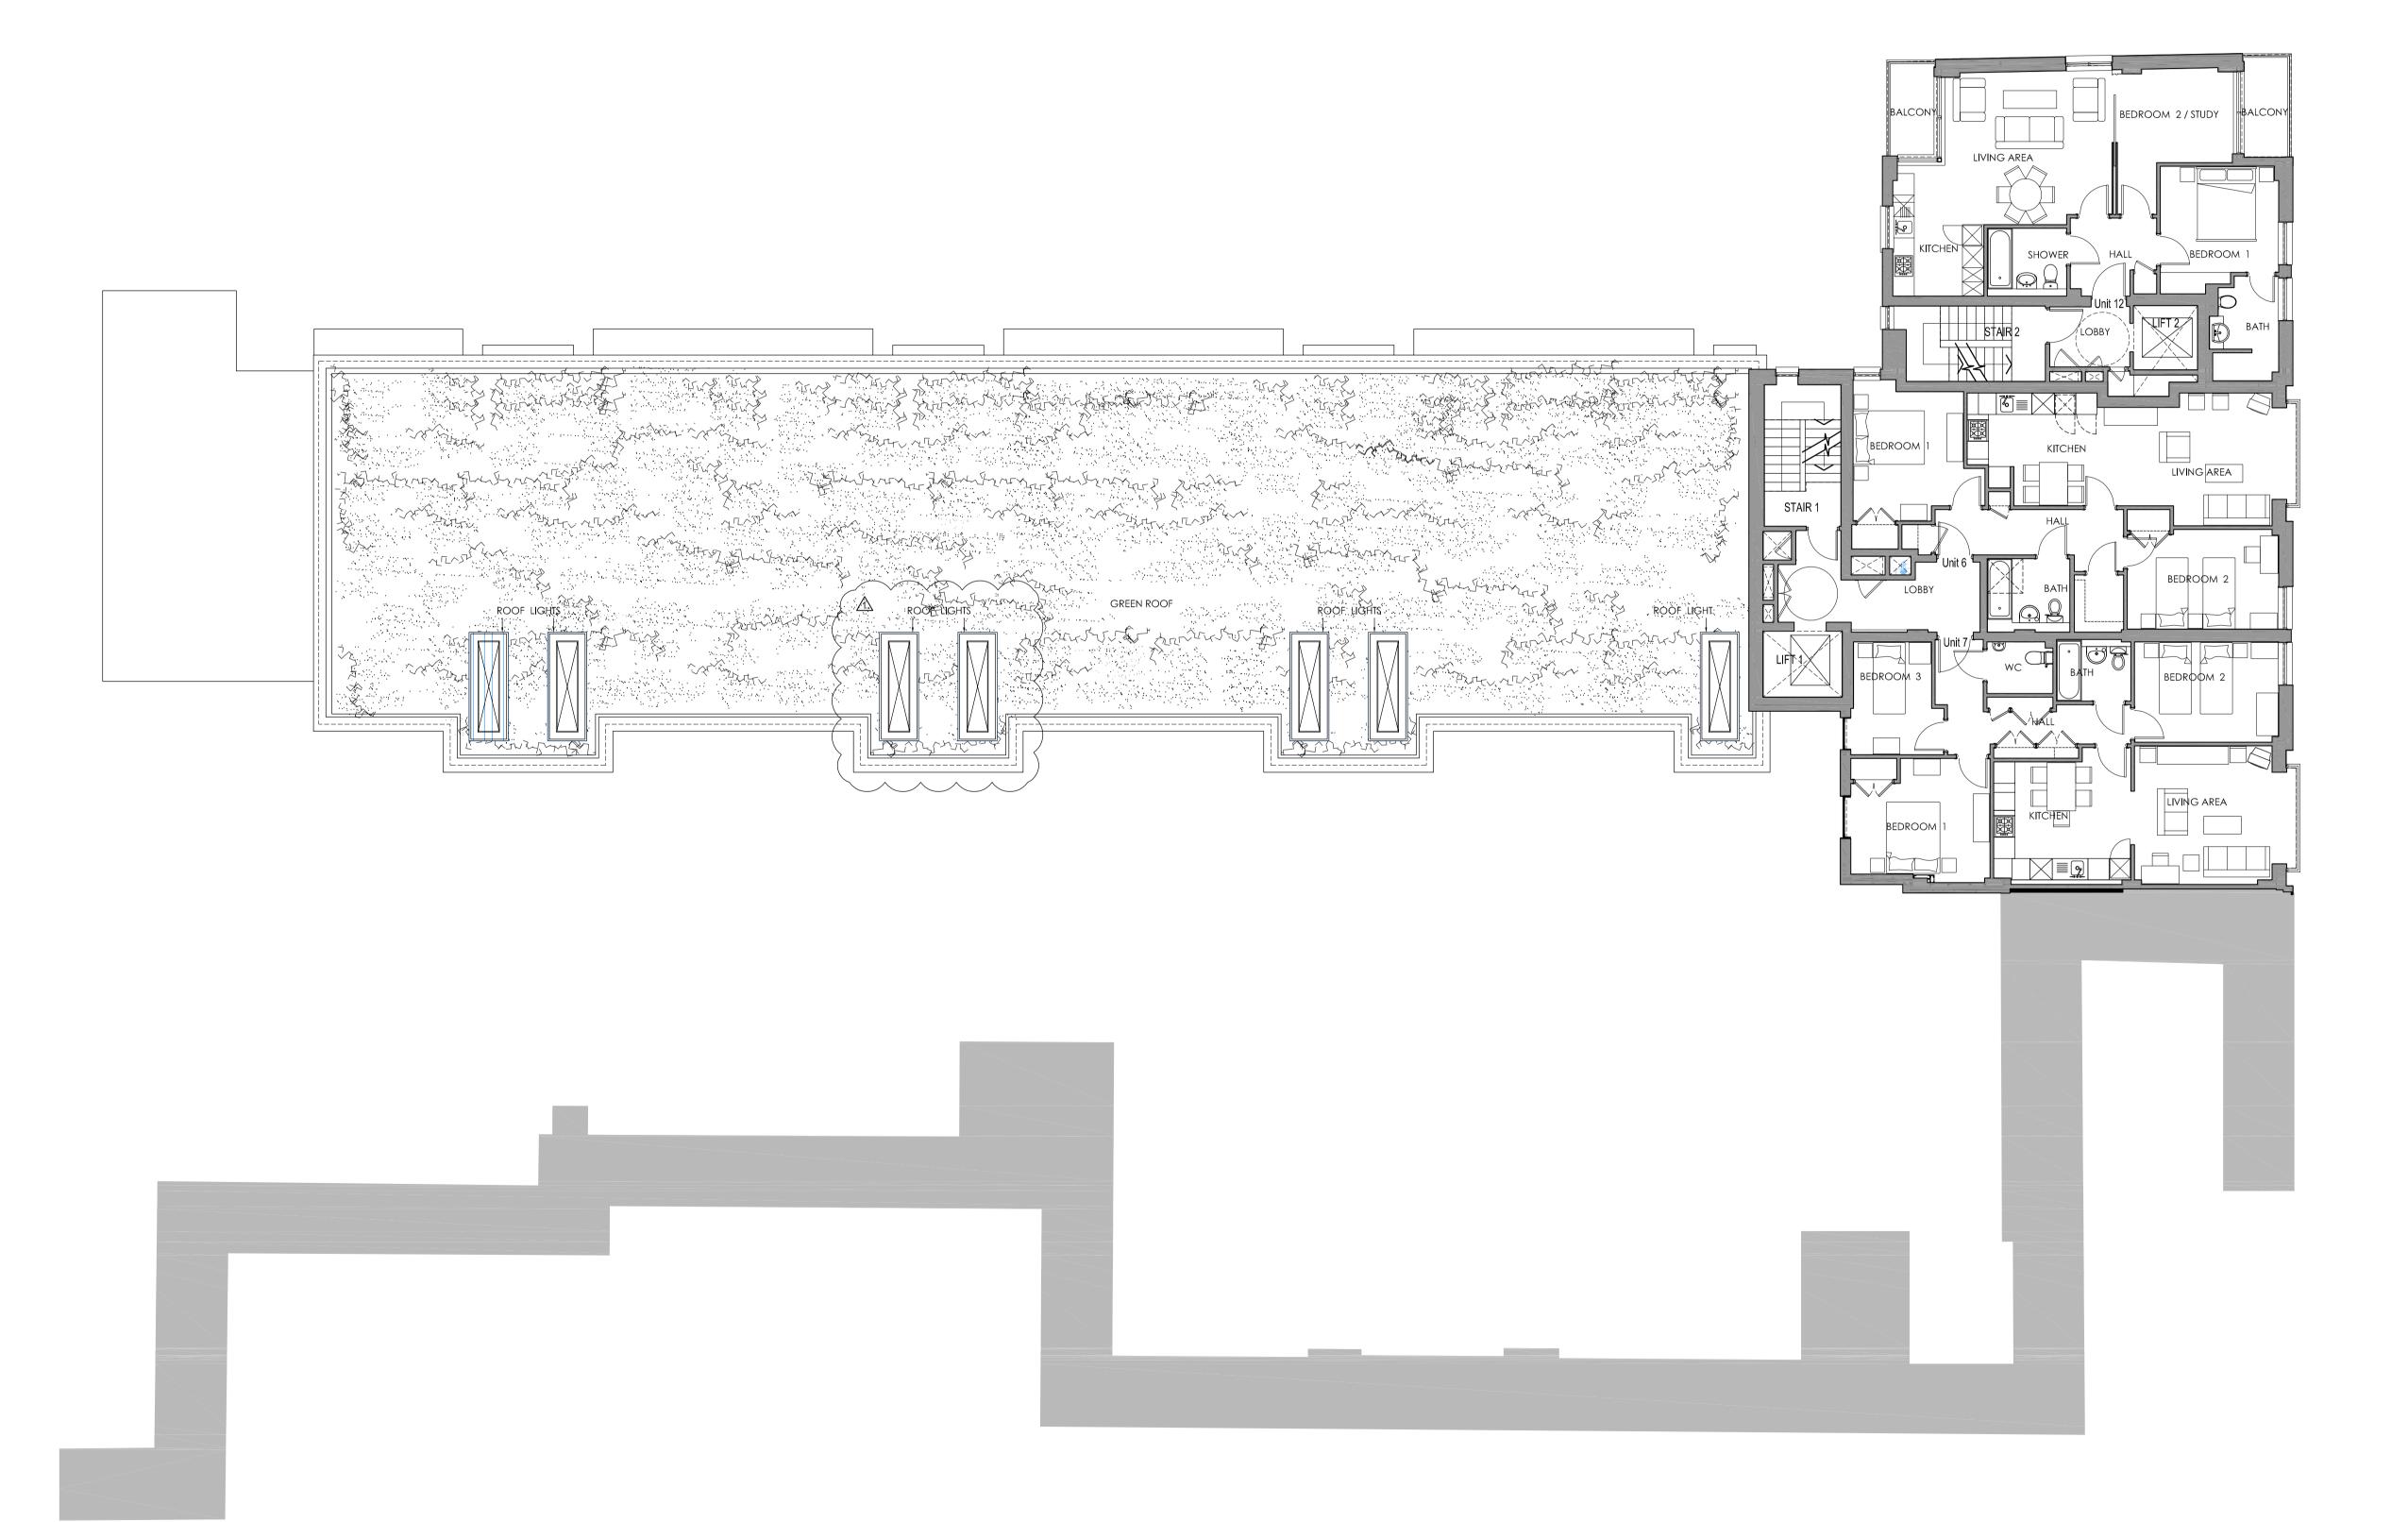

#### GENERAL NOTES:

⚠ONE ROOF LIGHT PER UNIT 14-20 ADDED.

| 3   | 29.04.2009 | AMENDMENTS TO APPROVED PLANNING APPLICATION IDENTIFIED | BN |    |
|-----|------------|--------------------------------------------------------|----|----|
| 2   | 06.03.2009 | ISSUED TO PLANNING                                     | sw |    |
| 1   | 23.09.2008 | ISSUED TO PLANNING                                     | BN |    |
|     | 13.05.2008 | ISSUED TO PLANNER                                      | BN |    |
| REV | DATE       | AMENDMENT                                              | BY | СК |

### PLANNING

PROJECT:
7-15 WHITFIELD STREET

TITLE: PROPOSED THIRD FLOOR PLAN