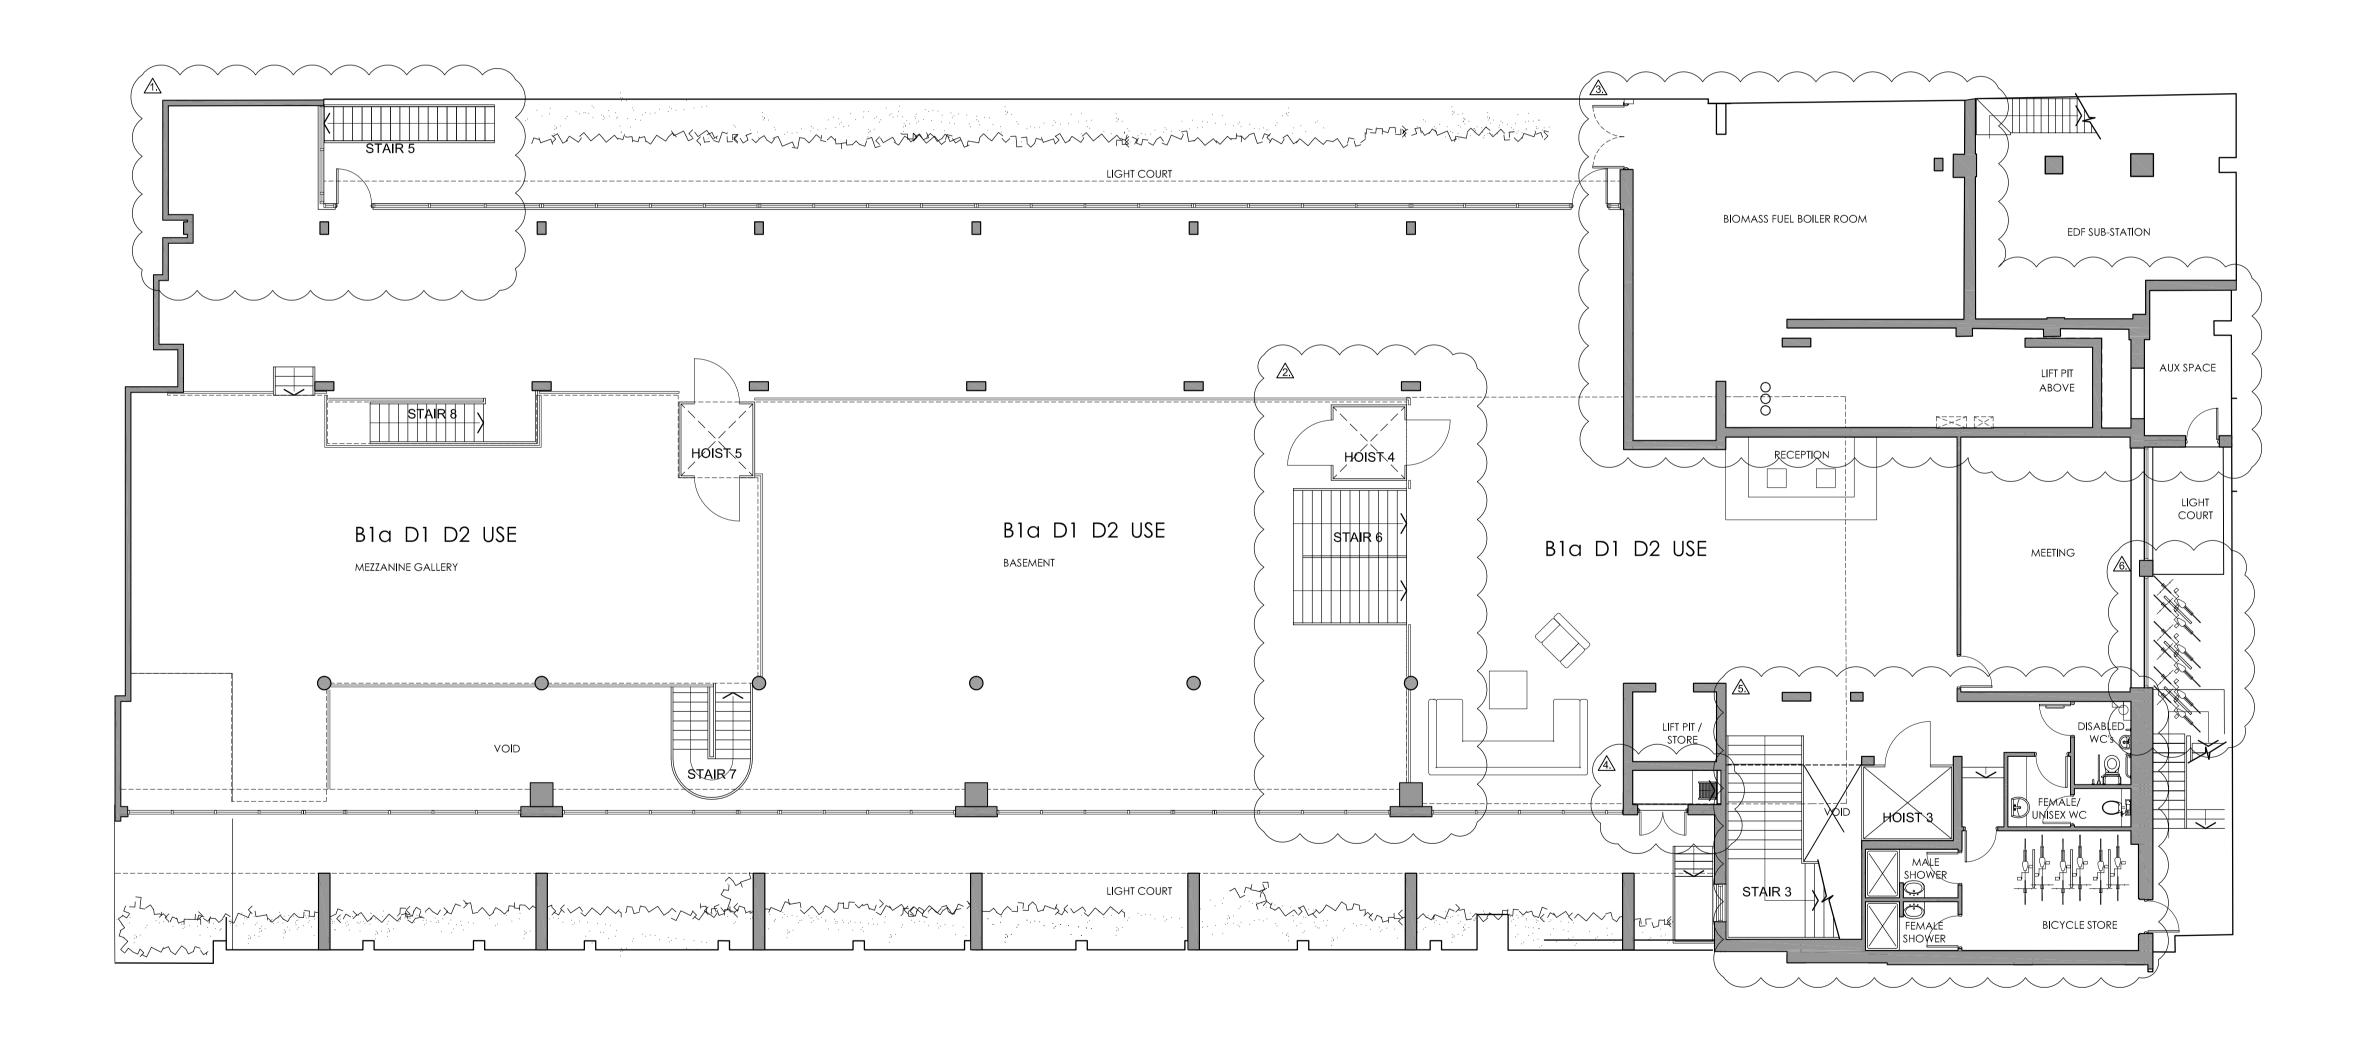

#### **GENERAL NOTES:**

 $frac{\bigwedge}{}$ STAIR 5 REPOSITIONED, LOWER GROUND FLOOR EXTENDED TO BOUNDARY WALL.

BASEMENT AREA HAS BEEN REDUCED THEREFORE LOWER GROUND SLAB EXTENDED TO COVER SERVICE VOID.

BIOMASS FUEL BOILER ROOM ENLARGED TO ALLOW FOR PLANT TO BE POSITIONED. ACCESS FROM LIGHT COURT TO BIOMASS FUEL BOILER ROOM ADDED. AUX SPACE CREATED FOR SERVICE ENTRY.

ACCESS TO BASEMENT SERVICE VOID ADDED.

SINTERNAL LAYOUT AMENDED TO ALLOW FOR PROVISION OF SHOWER ROOM, DISABLED WC AND STAFF BICYCLE STORAGE AREA.

⚠VISITOR BICYCLE STORAGE AREA RE-LOCATED UNDER COVER IN LIGHT COURT.

| REV | DATE       | AMENDMENT                                              | BY | СК |
|-----|------------|--------------------------------------------------------|----|----|
| 1   | 23.09.2008 | ISSUED TO PLANNING                                     | BN |    |
| 2   | 16.10.2008 | STAIRS TO LOWER GROUND AMENDED                         | BN |    |
| 3   | 06.03.2009 | ISSUED TO PLANNING                                     | sw |    |
| 4   | 29.04.2009 | AMENDMENTS TO APPROVED PLANNING APPLICATION IDENTIFIED | BN |    |