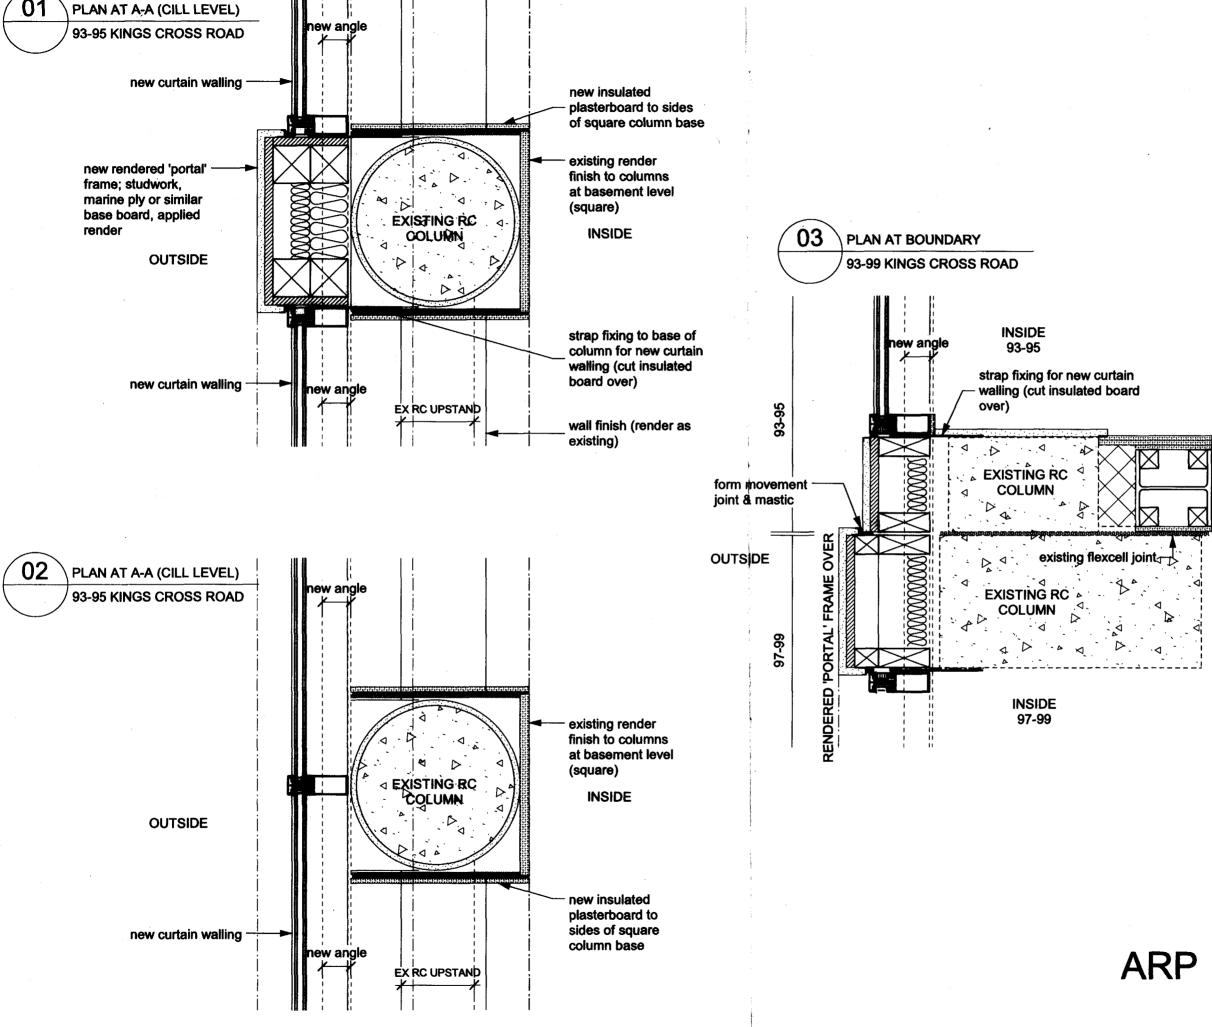

93-99 KINGS CROSS ROAD LONDON

**FACADE PLAN DETAILS** AS PROPOSED

1:10@A3 09/02/10 drawing number 3237 / WD151

**CIRCLE ANGLIA** 

ANTHONY RICHARDSON AND PARTNERS TEL: 020 7465 0991
ARCHITECTSAND QUANTITY SURVEYORS FAX: 020 7462 4622
31 OVAL ROAD CAMDEN TOWN LONDON MANY TELEBARE.