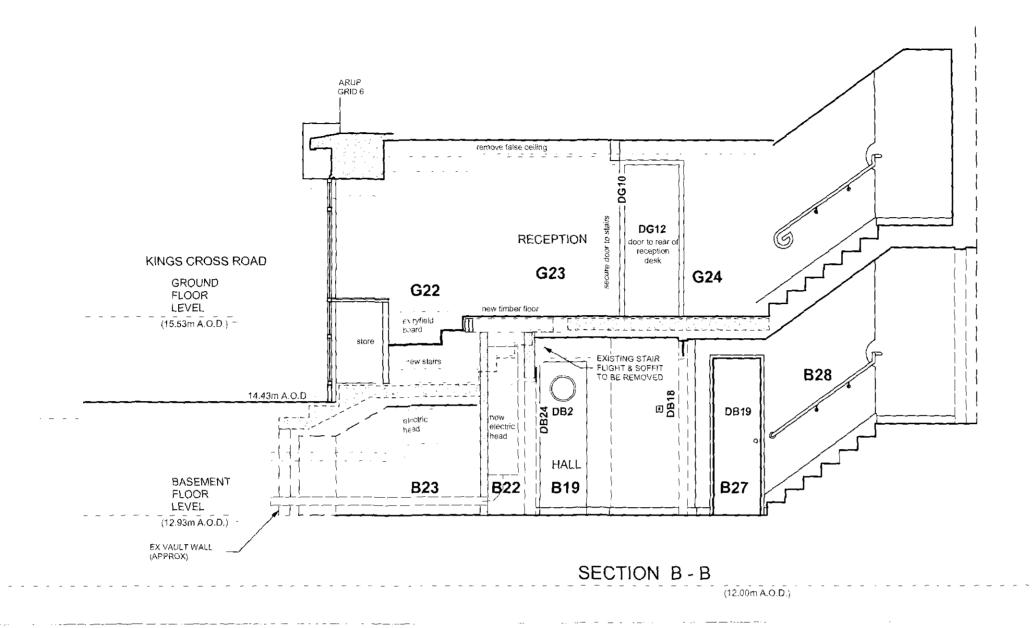

0 2 3 4 5 M



## NOTES

- Do not scale from drawing, use figured dimensions only after checking. Report any discrepancies or omissions to architect before ordering materials or putting work in hand.
- Where any drawing is to be read in conjunction with any other drawing, including a specialist's drawing, the two drawings shall be cross-checked and any discrepancies in the work shown, including the dimensions, reported to the architect before the work is put in hand.
- 3. Where work to an existing building is involved, figured dimensions shown on drawings including those of specialists, shall be verified by measurement of the building and any discrepancy reported to the architect before the work is put in hand.

| REV A                    | GENERAL REVISIONS