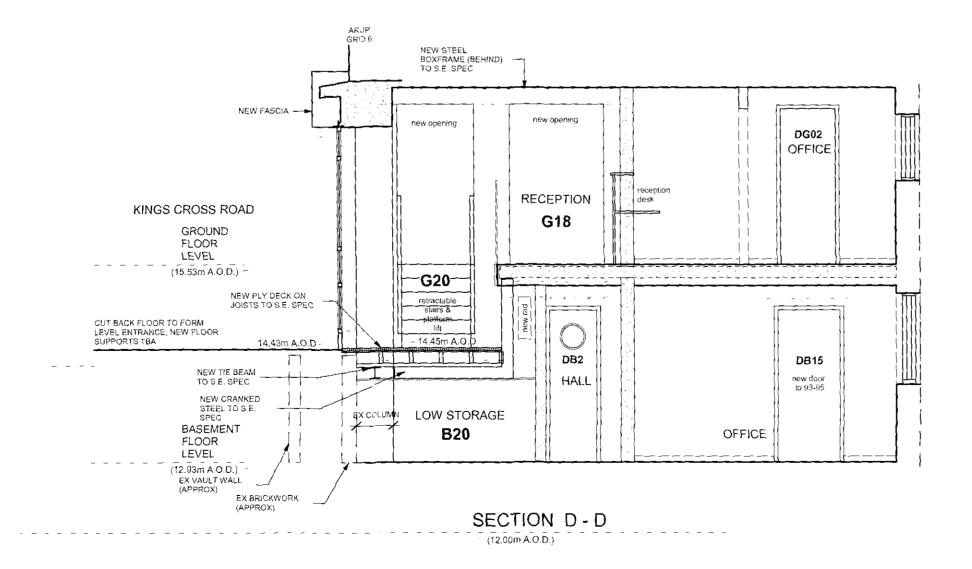

0 2 3 4 5 M



## NOTES

- Do not scale from drawing, use figured dimensions only after checking. Report any discrepancies or omissions to architect before ordering materials or putting work in hand.
- Where any drawing is to be read in conjunction with any other drawing, including a specialist's drawing, the two drawings shall be cross-checked and any discrepancies in the work shown, including the dimensions, reported to the architect before the work is put in hand.
- 3. Where work to an existing building is involved, figured dimensions shown on drawings including those of specialists, shall be verified by measurement of the building and any discrepancy reported to the architect before the work is put in hand.

| REV A                    | GENERAL REVISIONS