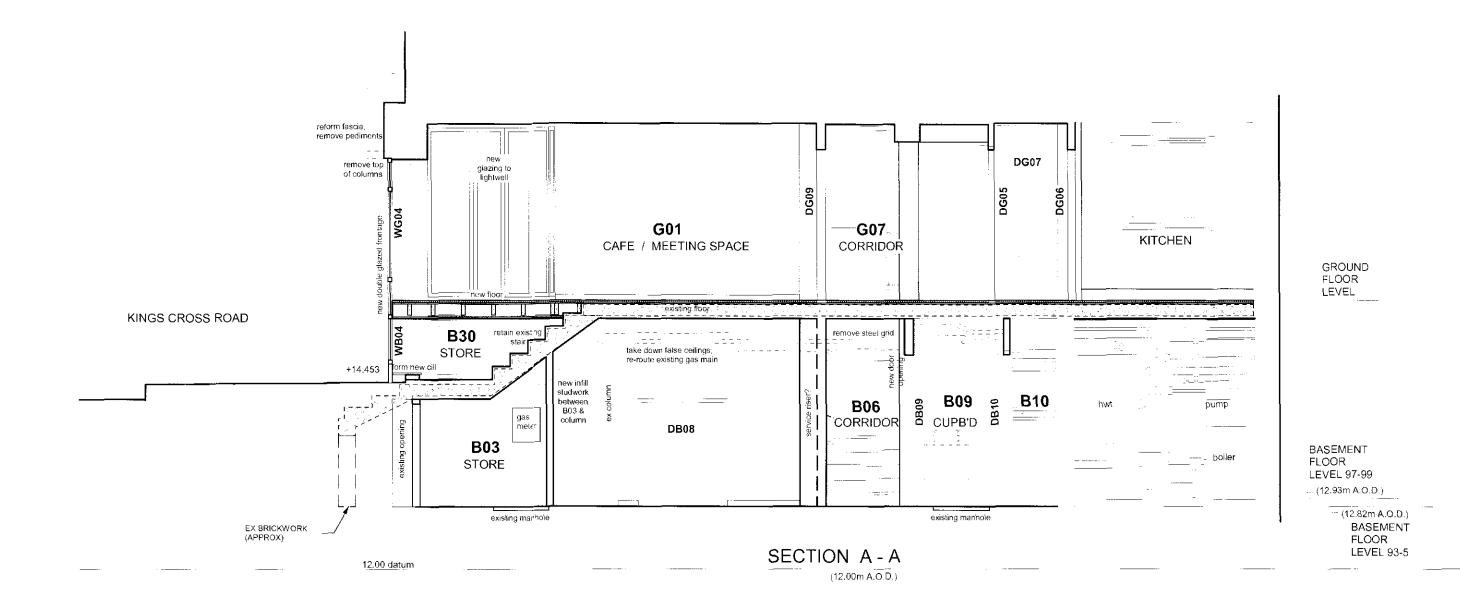

## SECTIONS THROUGH 93 & 95

## REV A GENERAL REVISIONS 02/01/10 93-99 KINGS CROSS ROAD LONDON WC1 drawing SECTIONS AA & EE AS PROPOSED scale date drawn 1:50@A2 EP 16/10/09 drawing number řev 3237/ PA 2.41 А client CIRCLE ANGLIA

ANTHONY RICHARDSON AND PARTNERS TEL: 222-7485-0991 ARCHITECTSAND QUANT TY SURVEYORS (AX: 220-7482-4622 31-0VAL RCADICAVEEN TOWN HONDON NW1 7EA EMAIL: The General rects.co.uk