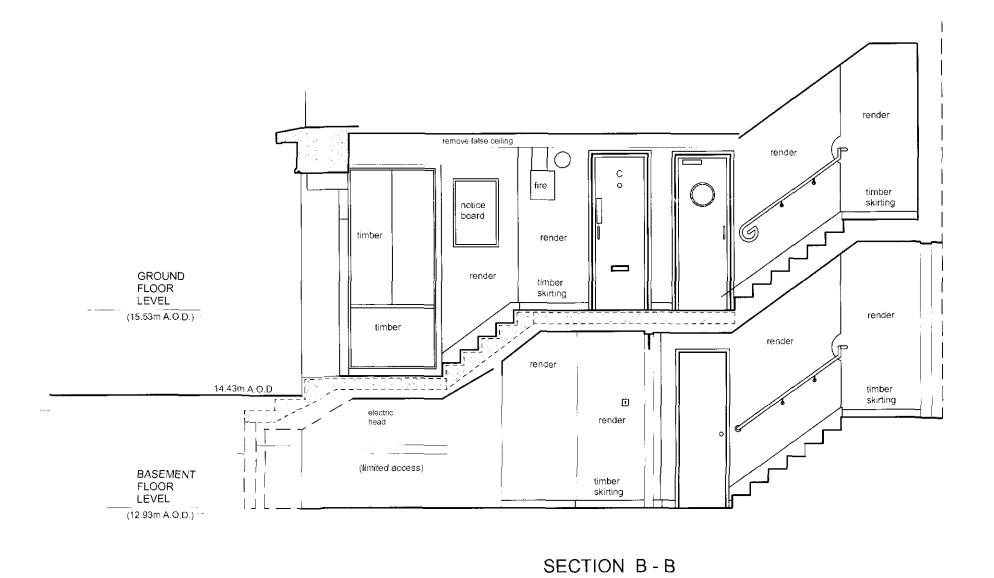

| REV A                          | GENERAL REVISIONS                                                        | 02/02/10                                                                  |
|--------------------------------|--------------------------------------------------------------------------|---------------------------------------------------------------------------|
| 93-99 KIN<br>LONDON            | IGS CROSS ROAD<br>WC1                                                    |                                                                           |
| drawing<br>SECTION<br>AS EXIST | IS BB & DD<br>FING                                                       |                                                                           |
| scale<br>1:50@A2               | drawn<br>SURVEY/CW                                                       | date<br>15/10/09                                                          |
| drawing numbe<br>3237 / PA     |                                                                          | rev<br>A                                                                  |
| CIRCLE AI                      | NGLIA                                                                    |                                                                           |
| ARCHITECT:                     | ICHARDSON AND PARTNERS SAND GUANTITY SURVEYORS AMDENTOWN LONDON NW17EA E | TEL: 020 7485 0991<br>FAX: 020 7482 4622<br>MAIL:mail@arparphitects.co.uk |