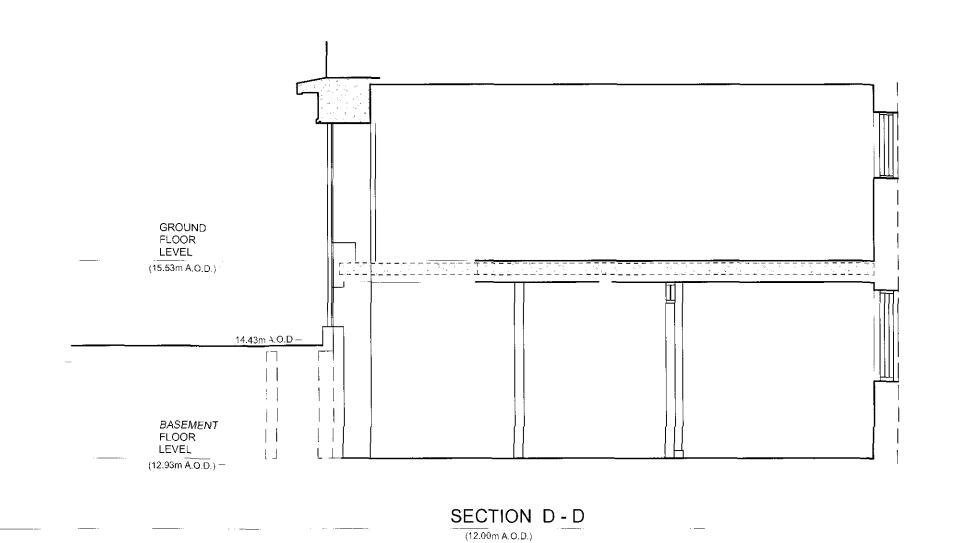

| REV A                          | GENERAL REVISIONS                                                        | 02/02/10                                                                  |
|--------------------------------|--------------------------------------------------------------------------|---------------------------------------------------------------------------|
| 93-99 KIN<br>LONDON            | IGS CROSS ROAD<br>WC1                                                    |                                                                           |
| drawing<br>SECTION<br>AS EXIST | IS BB & DD<br>FING                                                       |                                                                           |
| scale<br>1:50@A2               | drawn<br>SURVEY/CW                                                       | date<br>15/10/09                                                          |
| drawing numbe<br>3237 / PA     |                                                                          | rev<br>A                                                                  |
| CIRCLE AI                      | NGLIA                                                                    |                                                                           |
| ARCHITECT:                     | ICHARDSON AND PARTNERS SAND GUANTITY SURVEYORS AMDENTOWN LONDON NW17EA E | TEL: 020 7485 0991<br>FAX: 020 7482 4622<br>MAIL:mail@arparphitects.co.uk |