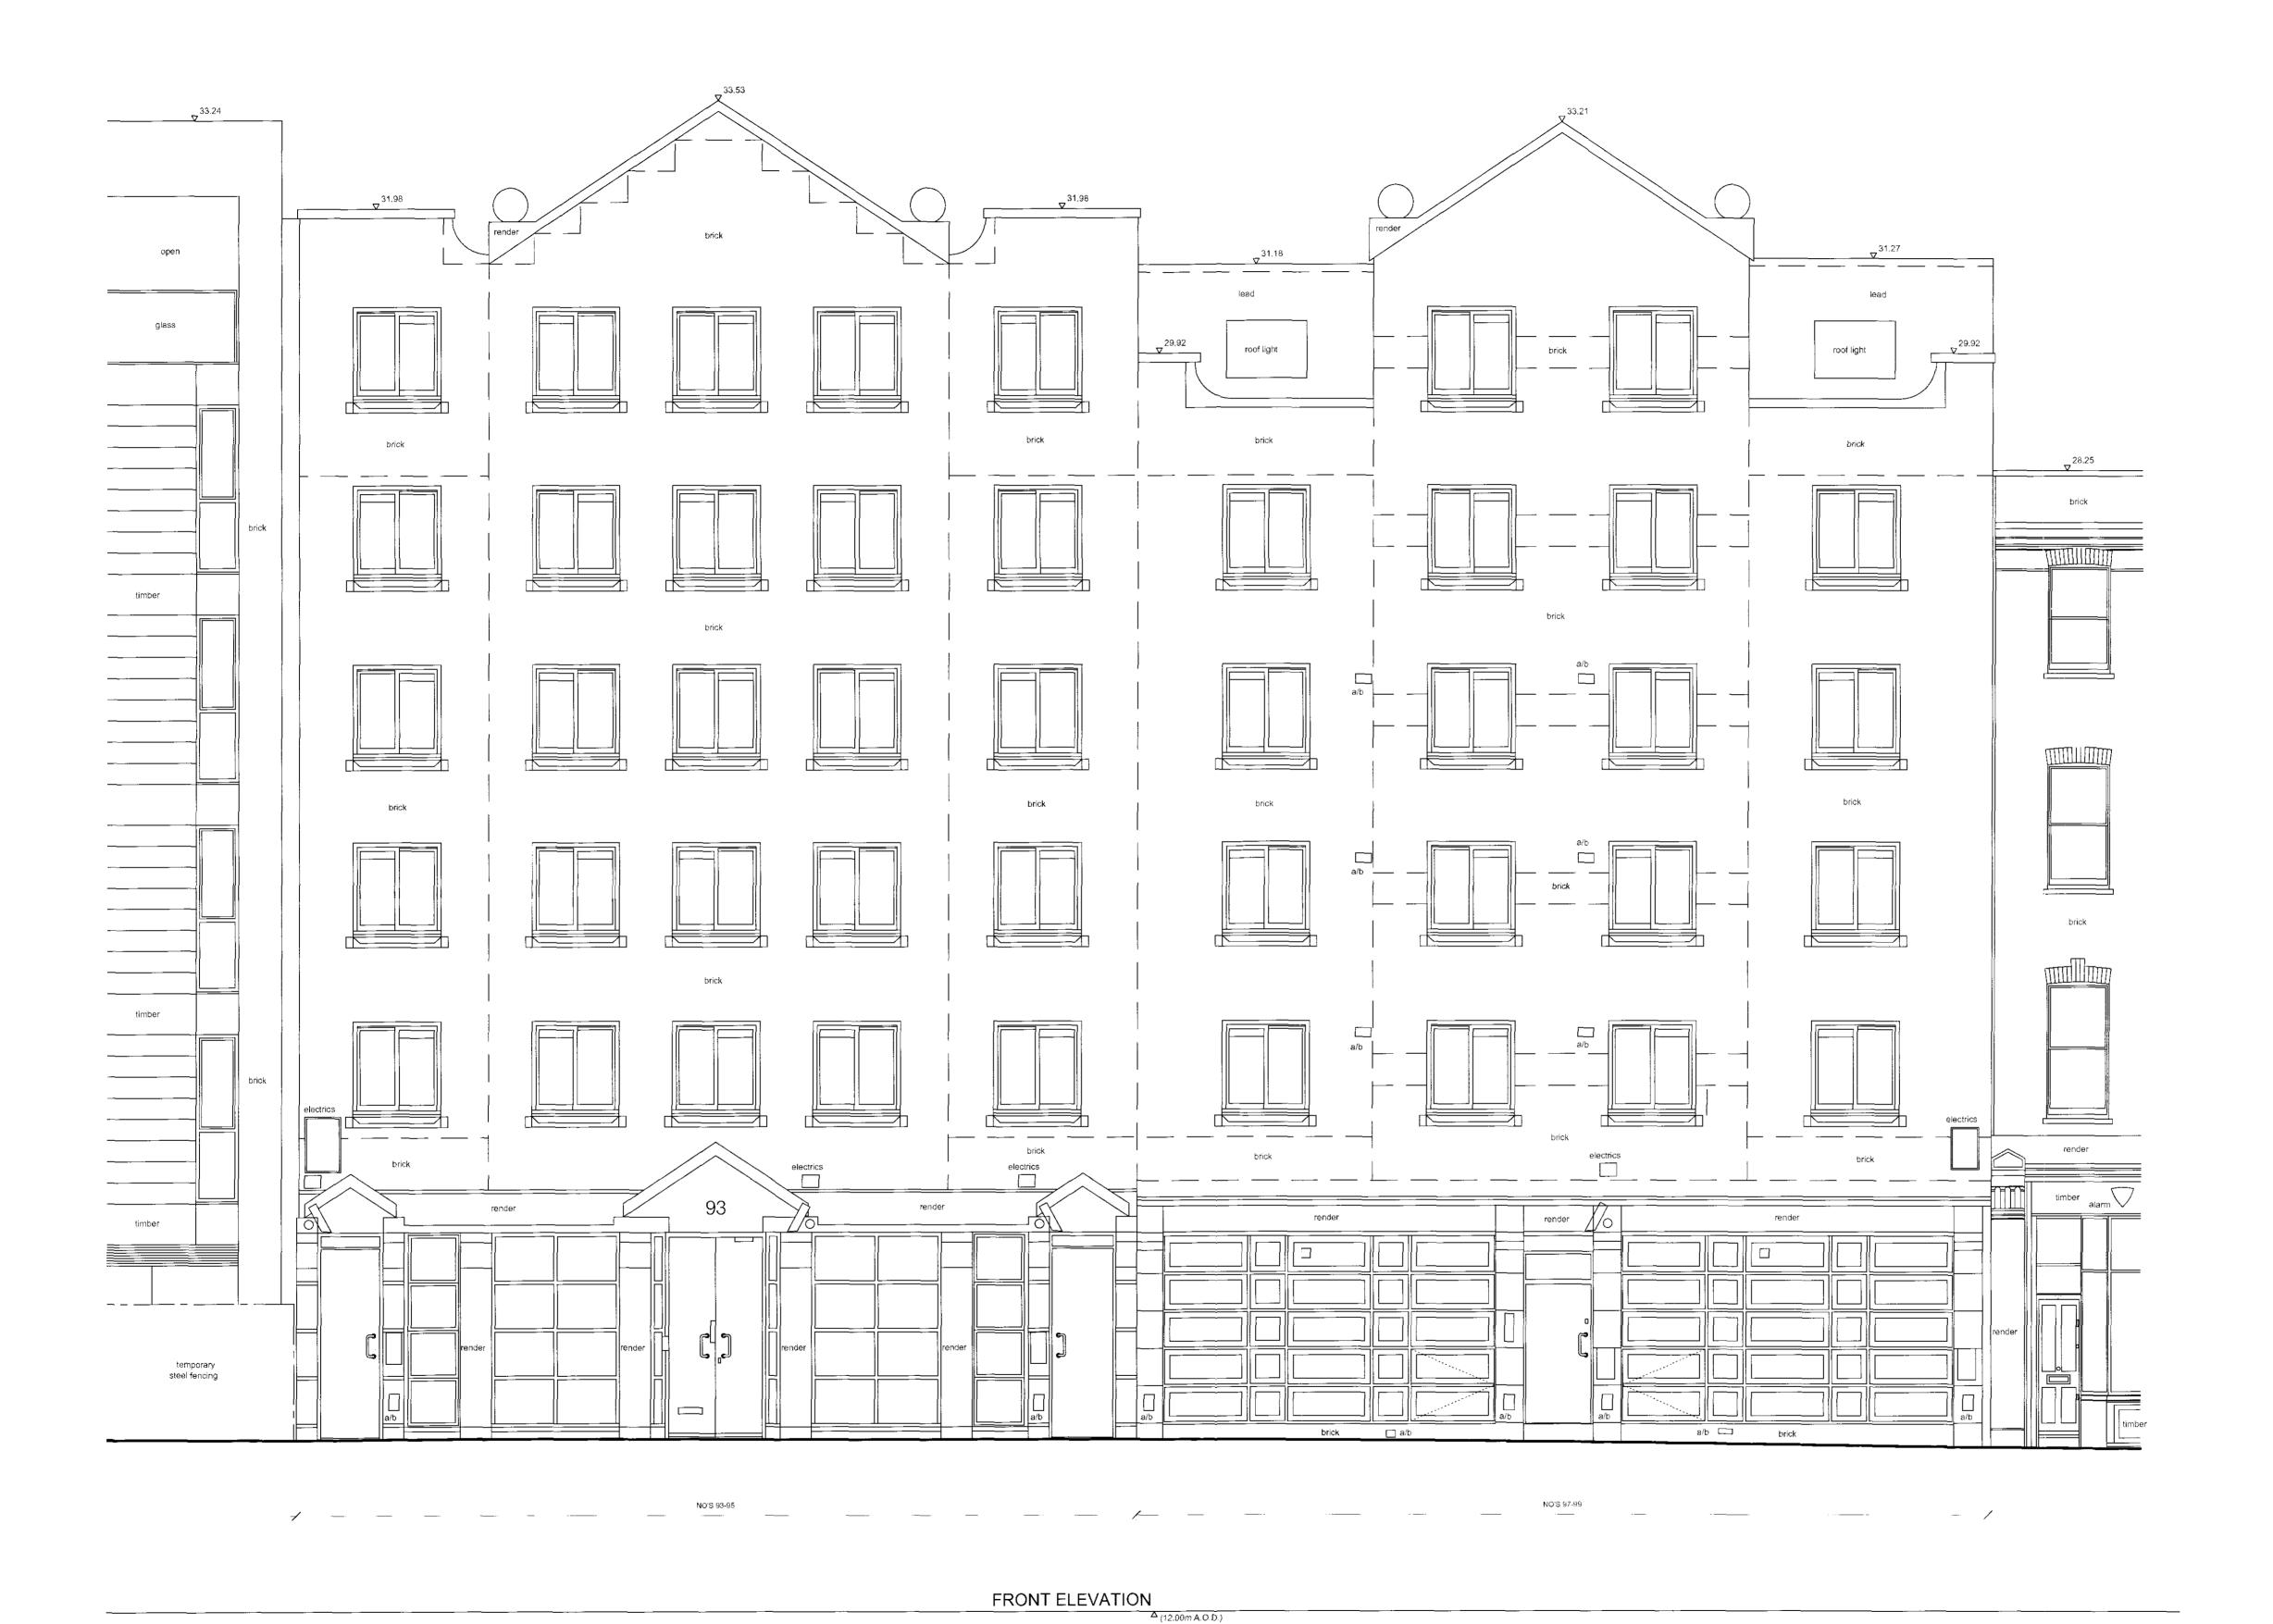

93-99 KINGS CROSS ROAD
LONDON WC1

drawing
FRONT ELEVATION

15/10/09

AS EXISTING

scale drawn

1:50@A1 SURVEY/CW

drawing number

3237 / PA1.31 L Clent CIRCLE ANGLIA