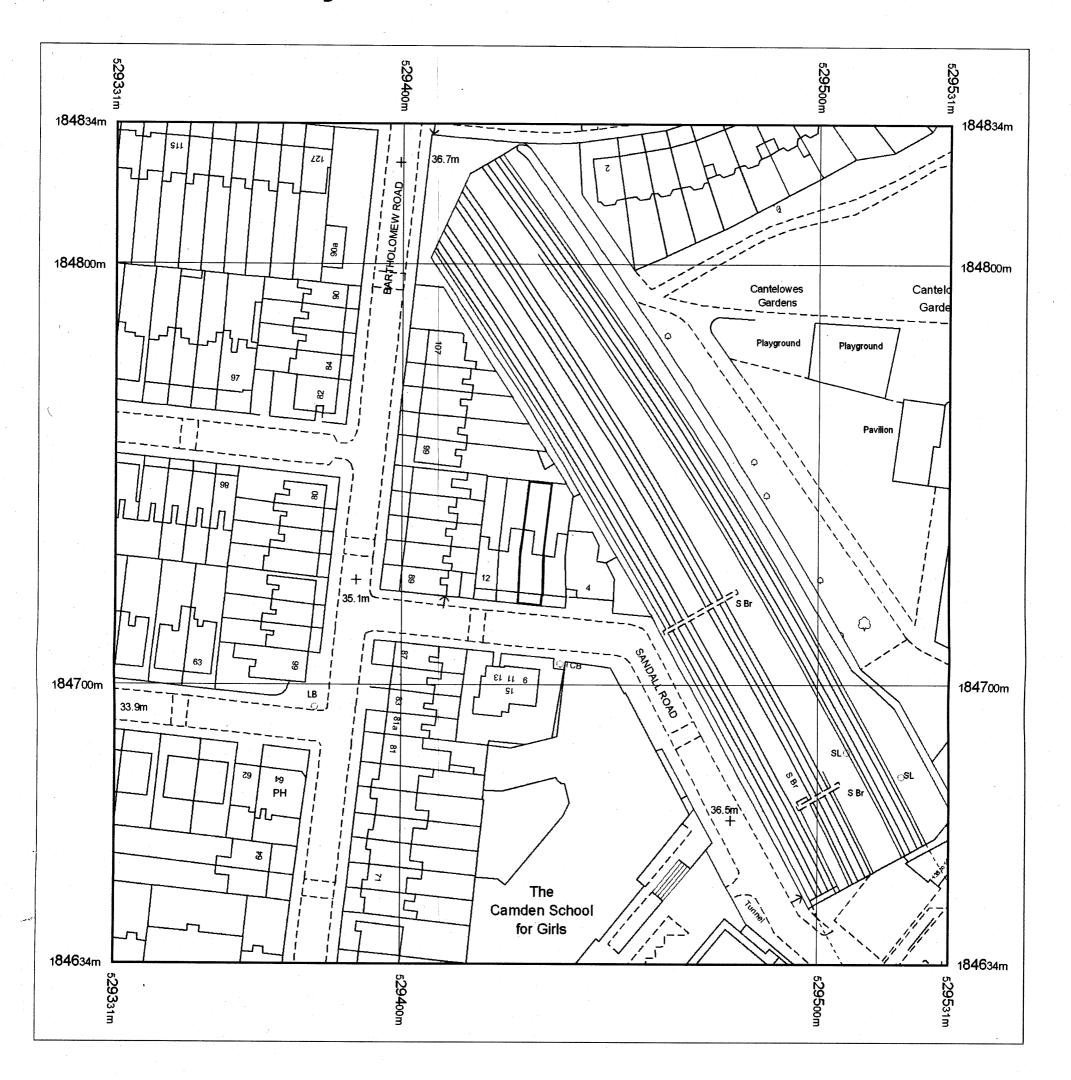

## OS Sitemap®

Produced 17.12.2009 from the Ordnance Survey National Geographic Database and incorporating surveyed revision available at this date. © Crown Copyright 2009.

Reproduction in whole or part is prohibited without the prior permission of Ordnance Survey.

Ordnance Survey, the OS Symbol and OS Sitemap are registered trademarks of Ordnance Survey, the national mapping agency of Great Britain.

The representation of a road, track or path is no evidence of a right of way.

The representation of features as lines is no evidence of a property boundary.

Supplied by: National Map Centre Serial number: 02946500 Centre coordinates: 529431.38 184733.5

Further information can be found on the OS Sitemap Information leaflet or the Ordnance Survey web site: www.ordnancesurvey.co.uk

| 8A SANDALL ROAD |  |  |
|-----------------|--|--|
| · ·             |  |  |
| LONDON          |  |  |
|                 |  |  |
| NW5 2AP         |  |  |
|                 |  |  |
|                 |  |  |
|                 |  |  |