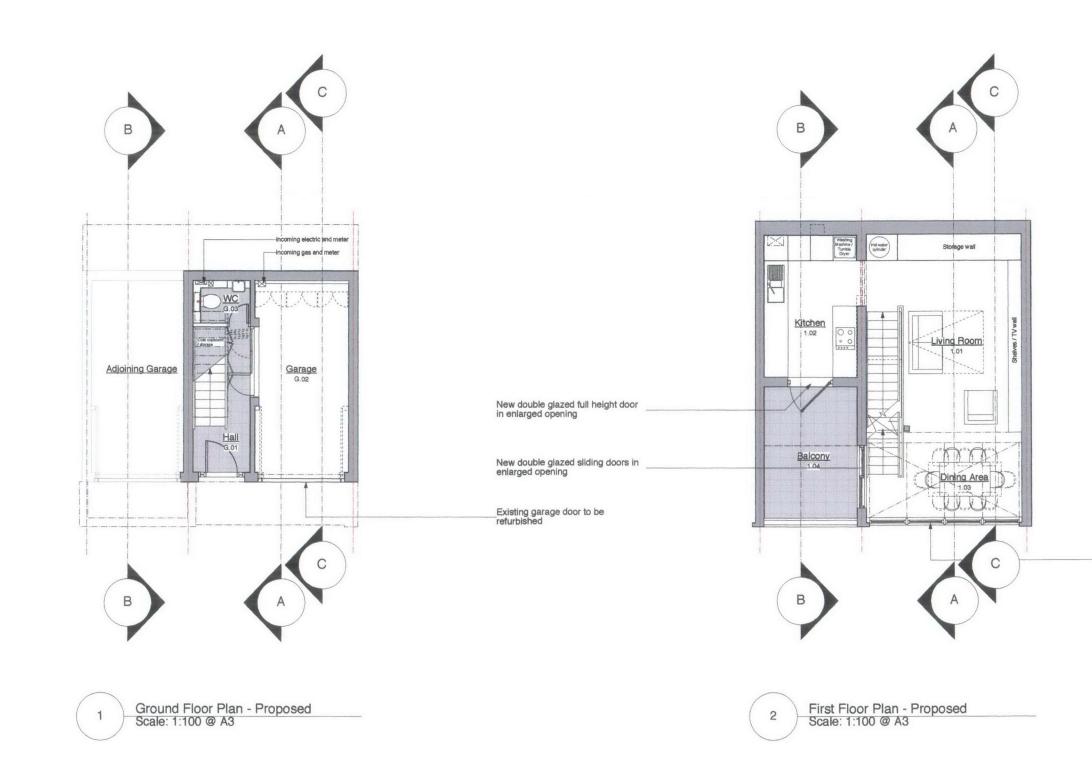

|       | 7.0210 | PLANING SUBMISSION | T |              |                                                                                                                 | PROJECT | 4 Lakis Close                                                               |
|-------|--------|--------------------|---|--------------|-----------------------------------------------------------------------------------------------------------------|---------|-----------------------------------------------------------------------------|
| SNO   |        |                    |   | for planning | DRAWING NOT TO BE SCALED.<br>ALL DIMENSIONS TO BE CHECKED ON SITE.                                              | DRAWING | Ground and First Floor Plans - Proposed                                     |
| VISIO |        |                    |   | 1 5          |                                                                                                                 | SCALE   | 1:100 © A3<br>Fevruary 2010 architects + designers                          |
| RE    |        |                    |   |              | REFER TO ALL OTHER RELEVANT DRAWING AND SPECIFICATIONS.<br>IN CASE OF ANY DISCREPANCY OR AMBIGUITY REFER TO C.A | DRAWING | REV 2a Trafelgar Merva London EB 6J0 • 020 6510 9311 • studio@evonort.co.uk |
|       |        |                    |   |              |                                                                                                                 |         | 306-2.PL.05 -A-                                                             |