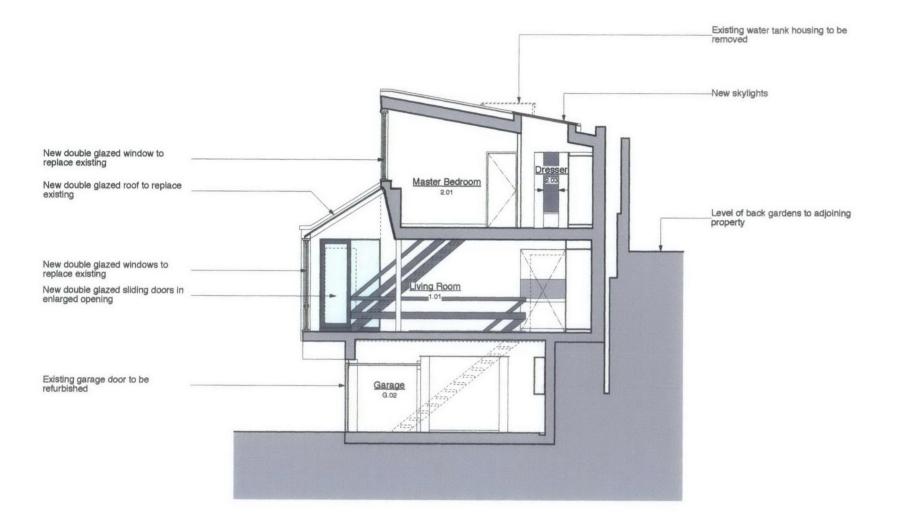

1 Se

Section CC - Proposed Scale: 1:100 @ A3

| SNOISI |  | for planning | DRAWING NOT TO BE SCALED.<br>ALL DIMENSIONS TO BE CHECKED ON SITE.                                              |
|--------|--|--------------|-----------------------------------------------------------------------------------------------------------------|
| REV    |  |              | REFER TO ALL OTHER RELEVANT DRAWING AND SPECIFICATIONS.<br>IN CASE OF ANY DISCREPANCY OR AMBIGUITY REFER TO C.A |

| PROJECT | 4 Lakis Close         |     |                                                                        |  |  |  |
|---------|-----------------------|-----|------------------------------------------------------------------------|--|--|--|
| DRAWING | Section CC - Proposed |     | CVDNDFT                                                                |  |  |  |
| SCALE   | 1:100 @ A3            |     |                                                                        |  |  |  |
| DATE    | February 2010         |     | architects + designers                                                 |  |  |  |
| RAWING  | 306-2.PL.09           | REV | 2a Tratalgar Mews London E8 5J3 + 020 8510 8311 + studio@evonort.co.uk |  |  |  |