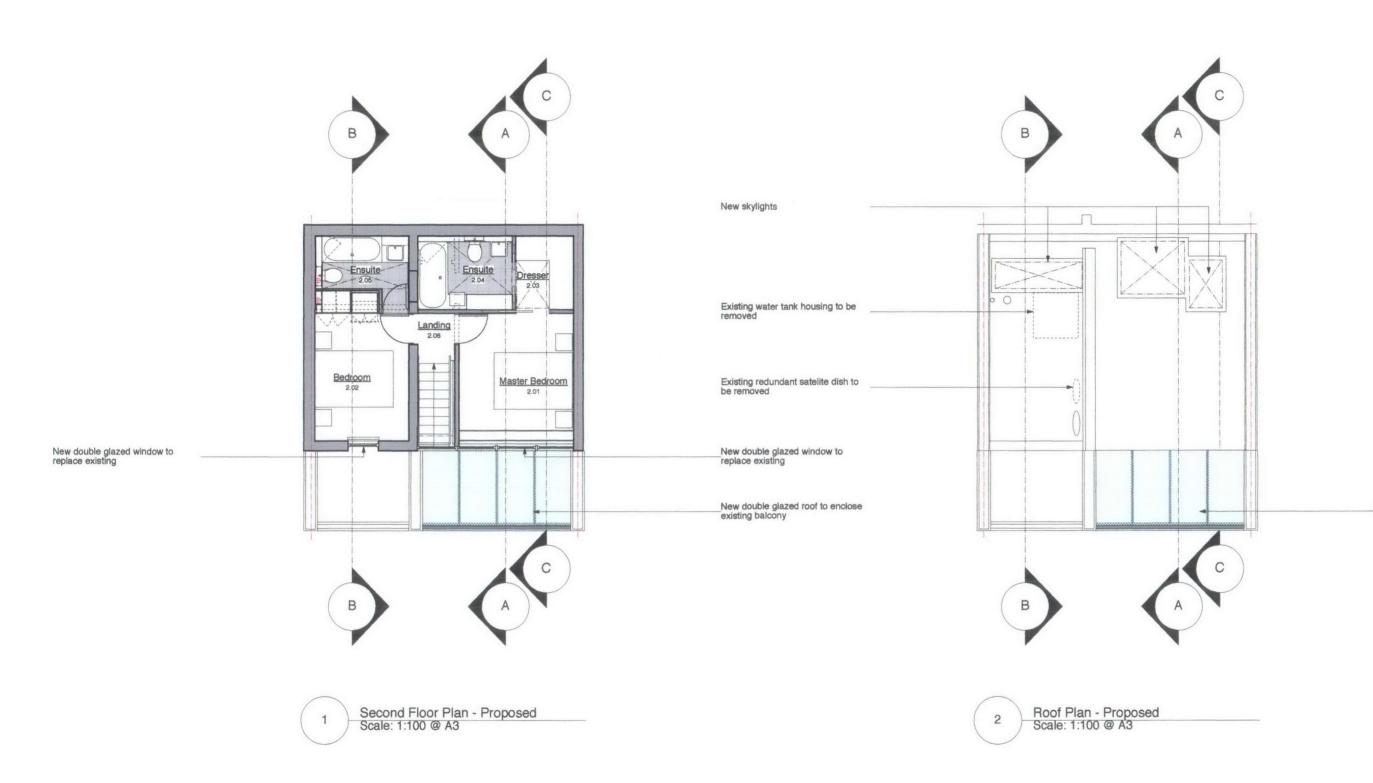

New double glazed windows to replace existing

| SNOI  | -A-17.02.10 | PLANNA SUBMISSION |  | for planning | DRAWING NOT TO BE SCALED.<br>ALL DIMENSIONS TO BE CHECKED ON SITE.                                              | PROJECT<br>DRAWING<br>SCALE | 4 Lakis Close<br>Second and Roof Floor Plans - Proposed<br>1:100 @ A3       |
|-------|-------------|-------------------|--|--------------|-----------------------------------------------------------------------------------------------------------------|-----------------------------|-----------------------------------------------------------------------------|
| REVIS |             |                   |  |              | REFER TO ALL OTHER RELEVANT DRAWING AND SPECIFICATIONS.<br>IN CASE OF ANY DISCREPANCY OR AMBIGUITY REFER TO C.A | DRAWING                     | REV -A 21 Traffigur Merry London Ed 5.0 000 Mil (2011) - duda@erconot.co.uk |

New double glazed roof to enclose existing balcony

DRAWING NOT TO BE SCALED. ALL DIMENSIONS TO BE CHECKED ON SITE. for planning REFER TO ALL OTHER RELEVANT DRAWING AND SPECIFICATIONS IN CASE OF ANY DISCREPANCY OR AMBIGUITY REFER TO C.A