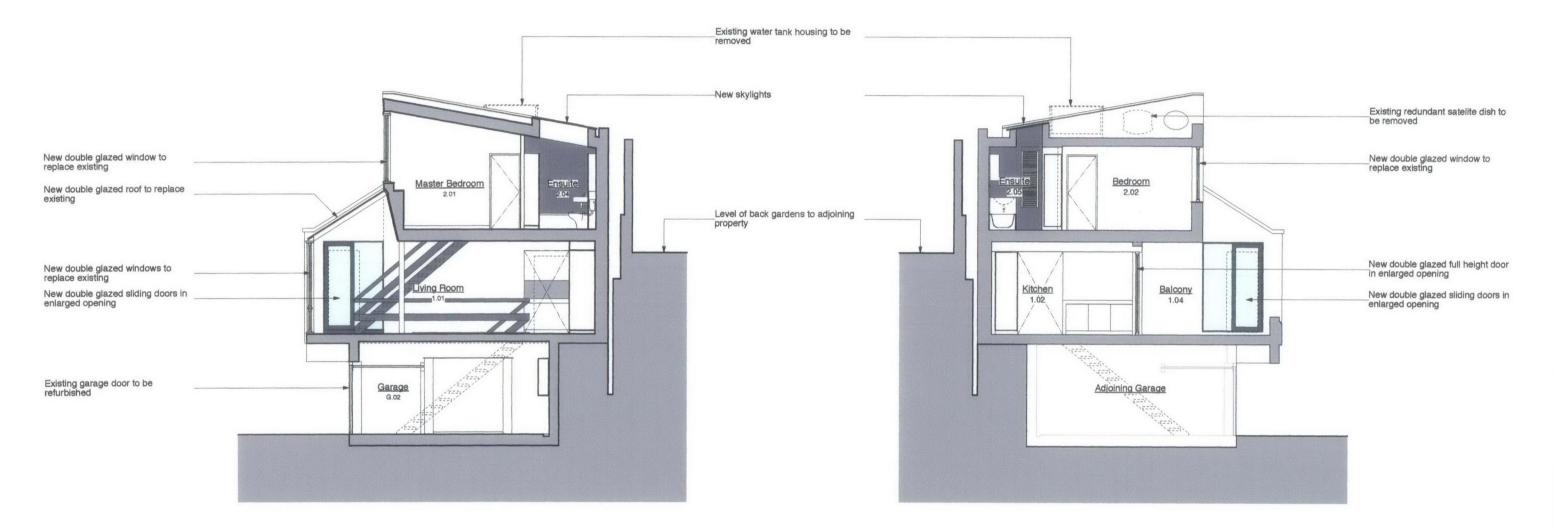

| PROJECT | 4 Lakis Close              |      |                                                                         |
|---------|----------------------------|------|-------------------------------------------------------------------------|
| DRAWING | Sections AA and BB - Propo | osed |                                                                         |
| SCALE   | 1:100 @ A3                 |      |                                                                         |
| DATE    | February 2010              |      | architects + designer                                                   |
| RAWING  | 306-2.PL.08                | REV  | -A- 2a Trafalgar Mews London E8 5J0 + 020 8510 9311 + studie@evonort.ci |