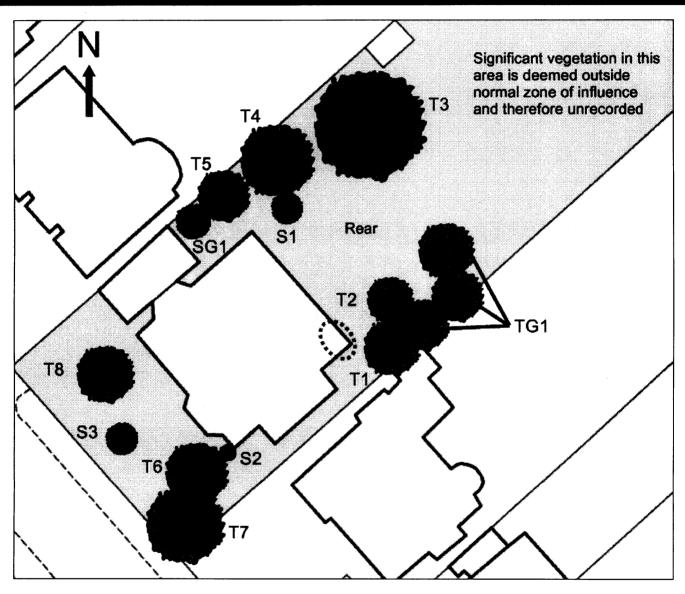

#### 7. Site Plan

Please note that this plan is not to scale. OS Licence No. 100043218

Vegetation is judged to have the potential to be exerting a contributory influence in respect of the current damage to the insured property.

Based on our site investigations, and taking account of vegetation location, relative to the focal area of movement / damage, it is our opinion that T1 (Maple (Norway)) will be exerting the principal vegetative influence.

#### 6. Recommendations (Table 1)

These recommendations may be subject to review following additional site investigations

| Tree |                         | <b>A</b> /** | Approx. | Distance to<br>distallable | Ownership   | 445.6.5                           | ASKER AT THE                                |
|------|-------------------------|--------------|---------|----------------------------|-------------|-----------------------------------|---------------------------------------------|
| No.  | Marie Control           |              | (m)     | 4 (m) ii                   |             | The state of                      | <b>全国共享,这种基础。</b>                           |
| S1   | Pittosporum             | 1            | 6.4     | 4.8                        | C - Insured | Action to avoid future risk       | Do not allow to exceed current dimensions.  |
| S2   | Forsythia               | 1            | 2.5     | 0.3                        | C - Insured | Action to avoid future risk       | Do not allow to exceed current dimensions.  |
| S3   | Magnolia                | 1            | 3.6     | 6.5                        | C - Insured | Action to<br>avoid future<br>risk | Do not allow to exceed current dimensions.  |
| SG1  | Privet                  | 1            | 3.7     | 3                          | C - Insured | Action to avoid future risk       | Do not allow to exceed current dimensions.  |
| T1   | Maple (Norway)          | 1            | 15      | 3.5                        | C - Insured | Remove                            | Remove and treat stump to inhibit regrowth. |
| T2   | Plum (Purple<br>leafed) | 1            | 9.3     | 6                          | C - Insured | Action to avoid future risk       | Do not allow to exceed current dimensions.  |
| Т3   | Horse Chestnut          | 1            | 19      | 15.2                       | C - Insured | Action to avoid future risk       | Do not allow to exceed current dimensions.  |
| T4   | Pear                    | 1            | 11      | 7.5                        | C - Insured | Action to avoid future risk       | Do not allow to exceed current dimensions.  |
| T5   | Elm (English)           | 1            | 12.4    | 3.5                        | C - Insured | Action to avoid future risk       | Remove.                                     |
| Т6   | Laurel (Bay)            | 1            | 9.5     | 3.6                        | C - Insured | Action to avoid future risk       | Do not allow to exceed current dimensions.  |

| T7     | False Acacia            | 1      | 15         | 7.5              | C - Insured            | Action to avoid future risk | Do not allow to exceed current dimensions.                                                                |
|--------|-------------------------|--------|------------|------------------|------------------------|-----------------------------|-----------------------------------------------------------------------------------------------------------|
| Т8     | Plum (Purple<br>leafed) | 1      | 6.7        | 4.7              | C - Insured            | Action to avoid future risk | Do not allow to exceed current dimensions.                                                                |
| TG1    | Birch (Silver)          | 1      | 15.3       | 4.8              | C - Insured            | Action to avoid future risk | Remove the closer of the two trees<br>and do not allow retained specimen<br>to exceed current dimensions. |
| A50 00 | 1 = Yourger their pro   | cery 2 | e Santa os | e to the propert | v. 3 = Significantly o | ider than property          | and may represent a heave risk                                                                            |