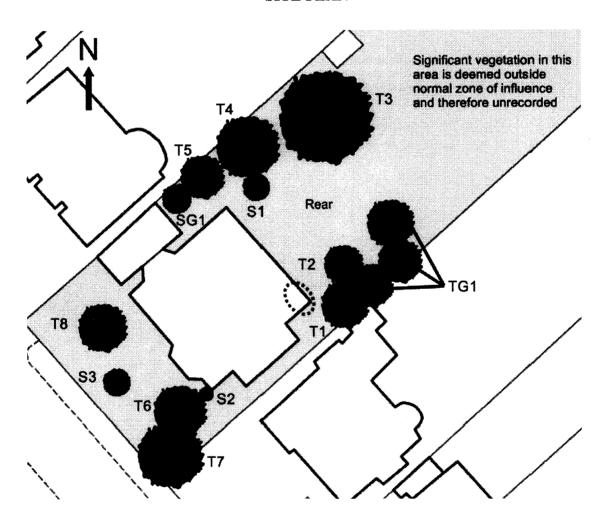

#### **SITE PLAN**

Vegetation is judged to have the potential to be exerting a contributory influence in respect of the current damage to the insured property.

Based on our site investigations, and taking account of vegetation location, relative to the focal area of movement / damage, it is our opinion that T1 (Maple (Norway)) will be exerting the principal vegetative influence.

#### 6. Recommendations (Table 1)

These recommendations may be subject to review following additional site investigations

| Tree |                         | <b>A</b> /** | Approx. | Distance to<br>distallable | Ownership   | 445.6.5                           | ASKER AT THE                                |
|------|-------------------------|--------------|---------|----------------------------|-------------|-----------------------------------|---------------------------------------------|
| No.  | Marie Control           |              | (m)     | 4 (m) ii                   |             | The state of                      | <b>全国共享,这种基础。</b>                           |
| S1   | Pittosporum             | 1            | 6.4     | 4.8                        | C - Insured | Action to avoid future risk       | Do not allow to exceed current dimensions.  |
| S2   | Forsythia               | 1            | 2.5     | 0.3                        | C - Insured | Action to avoid future risk       | Do not allow to exceed current dimensions.  |
| S3   | Magnolia                | 1            | 3.6     | 6.5                        | C - Insured | Action to<br>avoid future<br>risk | Do not allow to exceed current dimensions.  |
| SG1  | Privet                  | 1            | 3.7     | 3                          | C - Insured | Action to avoid future risk       | Do not allow to exceed current dimensions.  |
| T1   | Maple (Norway)          | 1            | 15      | 3.5                        | C - Insured | Remove                            | Remove and treat stump to inhibit regrowth. |
| T2   | Plum (Purple<br>leafed) | 1            | 9.3     | 6                          | C - Insured | Action to avoid future risk       | Do not allow to exceed current dimensions.  |
| Т3   | Horse Chestnut          | 1            | 19      | 15.2                       | C - Insured | Action to avoid future risk       | Do not allow to exceed current dimensions.  |
| T4   | Pear                    | 1            | 11      | 7.5                        | C - Insured | Action to avoid future risk       | Do not allow to exceed current dimensions.  |
| T5   | Elm (English)           | 1            | 12.4    | 3.5                        | C - Insured | Action to avoid future risk       | Remove.                                     |
| Т6   | Laurel (Bay)            | 1            | 9.5     | 3.6                        | C - Insured | Action to avoid future risk       | Do not allow to exceed current dimensions.  |

| T7     | False Acacia            | 1      | 15         | 7.5              | C - Insured            | Action to avoid future risk | Do not allow to exceed current dimensions.                                                                |
|--------|-------------------------|--------|------------|------------------|------------------------|-----------------------------|-----------------------------------------------------------------------------------------------------------|
| Т8     | Plum (Purple<br>leafed) | 1      | 6.7        | 4.7              | C - Insured            | Action to avoid future risk | Do not allow to exceed current dimensions.                                                                |
| TG1    | Birch (Silver)          | 1      | 15.3       | 4.8              | C - Insured            | Action to avoid future risk | Remove the closer of the two trees<br>and do not allow retained specimen<br>to exceed current dimensions. |
| A50 00 | 1 = Yourger their pro   | cery 2 | e Santa os | e to the propert | v. 3 = Significantly o | ider than property          | and may represent a heave risk                                                                            |