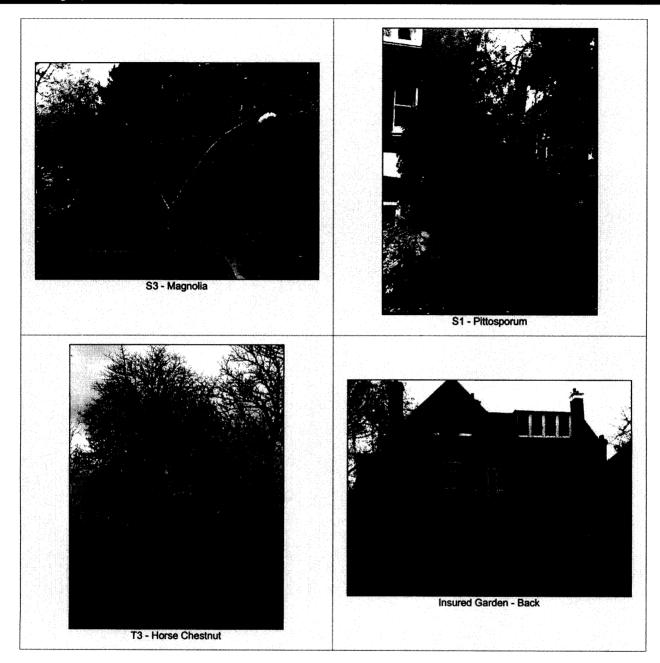

### 8. Photographs

#### 6. Recommendations (Table 1)

These recommendations may be subject to review following additional site investigations

| Tree |                         | <b>A</b> /** | Approx. | Distance to<br>distallable | Ownership   | 445.6.5                           | ASKER AT THE                                |
|------|-------------------------|--------------|---------|----------------------------|-------------|-----------------------------------|---------------------------------------------|
| No.  | Marie Control           |              | (m)     | 4 (m) ii                   |             | The state of                      | <b>全国共享,这种基础。</b>                           |
| S1   | Pittosporum             | 1            | 6.4     | 4.8                        | C - Insured | Action to avoid future risk       | Do not allow to exceed current dimensions.  |
| S2   | Forsythia               | 1            | 2.5     | 0.3                        | C - Insured | Action to avoid future risk       | Do not allow to exceed current dimensions.  |
| S3   | Magnolia                | 1            | 3.6     | 6.5                        | C - Insured | Action to<br>avoid future<br>risk | Do not allow to exceed current dimensions.  |
| SG1  | Privet                  | 1            | 3.7     | 3                          | C - Insured | Action to avoid future risk       | Do not allow to exceed current dimensions.  |
| T1   | Maple (Norway)          | 1            | 15      | 3.5                        | C - Insured | Remove                            | Remove and treat stump to inhibit regrowth. |
| T2   | Plum (Purple<br>leafed) | 1            | 9.3     | 6                          | C - Insured | Action to avoid future risk       | Do not allow to exceed current dimensions.  |
| Т3   | Horse Chestnut          | 1            | 19      | 15.2                       | C - Insured | Action to avoid future risk       | Do not allow to exceed current dimensions.  |
| T4   | Pear                    | 1            | 11      | 7.5                        | C - Insured | Action to avoid future risk       | Do not allow to exceed current dimensions.  |
| T5   | Elm (English)           | 1            | 12.4    | 3.5                        | C - Insured | Action to avoid future risk       | Remove.                                     |
| Т6   | Laurel (Bay)            | 1            | 9.5     | 3.6                        | C - Insured | Action to avoid future risk       | Do not allow to exceed current dimensions.  |