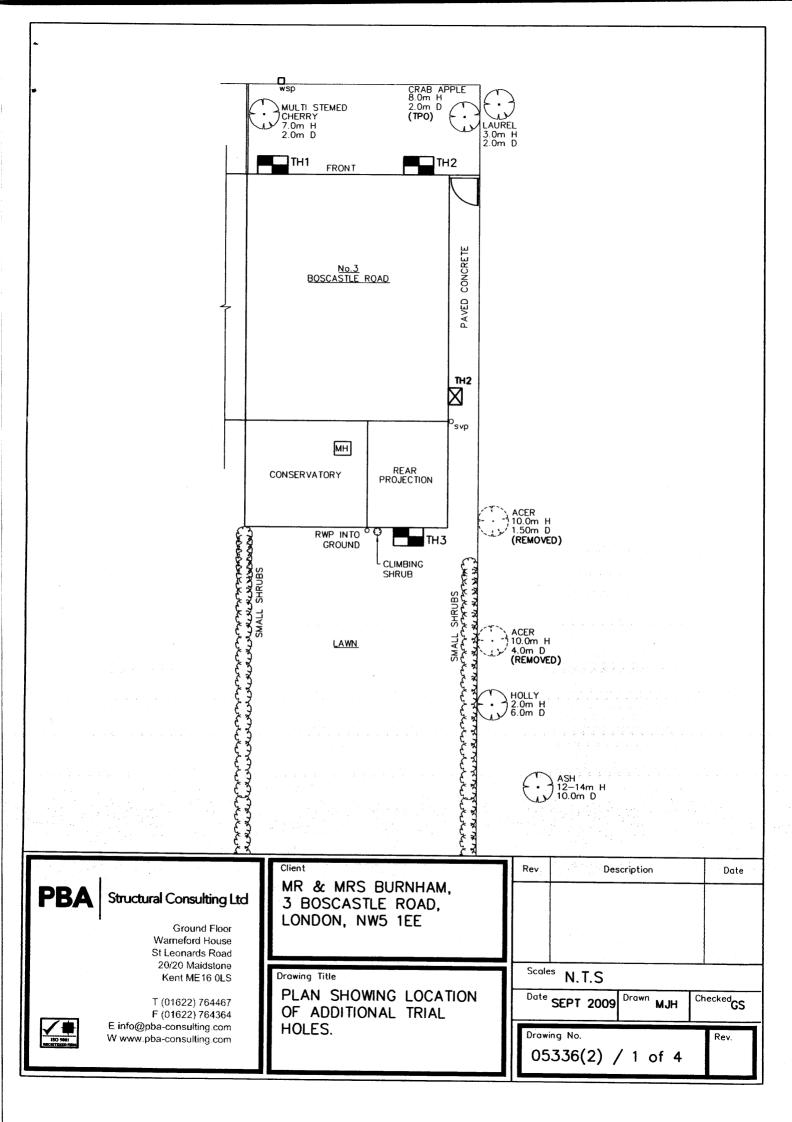

\$Date: 2008/08/27 10:36:10 \$ \$Revision: 4.0 \$

| 3. Trees Localion                                                                                                                                                                                                           | 4. Trees Ownership                                                    |
|-----------------------------------------------------------------------------------------------------------------------------------------------------------------------------------------------------------------------------|-----------------------------------------------------------------------|
| If all trees stand at the address shown in Question 1, go to Question 4. Otherwise, please provide the full address/location of the site where the tree(s) stand (including full postcode where available)                  |                                                                       |
| Unit: House House                                                                                                                                                                                                           | Title: First name:                                                    |
| House suffix:                                                                                                                                                                                                               | Last name:                                                            |
| name:                                                                                                                                                                                                                       | Company (optional):                                                   |
| Address 1:                                                                                                                                                                                                                  | Unit: House House                                                     |
| Address 2:                                                                                                                                                                                                                  | House suffix:                                                         |
| Address 3:                                                                                                                                                                                                                  | name:                                                                 |
| Town:                                                                                                                                                                                                                       | Address 1:                                                            |
| County:                                                                                                                                                                                                                     | Address 2:                                                            |
| Postcode                                                                                                                                                                                                                    | Address 3:                                                            |
| (if known):                                                                                                                                                                                                                 | Town:                                                                 |
| If the location is unclear or there is not a full postal address, either describe as clearly as possible where it is (for example, 'Land to the                                                                             | County:                                                               |
| rear of 12 to 18 High Street' or 'Woodland adjoining Elm Road') or provide an Ordnance Survey grid reference:                                                                                                               | Country:                                                              |
| Description:                                                                                                                                                                                                                | Postcode:                                                             |
|                                                                                                                                                                                                                             | Telephone numbers Extension                                           |
|                                                                                                                                                                                                                             | Country code: National number: number:                                |
|                                                                                                                                                                                                                             | Country code: Mobile number (optional):                               |
|                                                                                                                                                                                                                             | Country code: Mobile number (optional):                               |
|                                                                                                                                                                                                                             | Country code: Fax number (optional):                                  |
|                                                                                                                                                                                                                             | (Factorial)                                                           |
|                                                                                                                                                                                                                             | Email address (optional):                                             |
|                                                                                                                                                                                                                             |                                                                       |
| 5. What Are You Applying For?                                                                                                                                                                                               | 6. Tree Preservation Order Details                                    |
|                                                                                                                                                                                                                             | If you know which TPO protects the tree(s), enter its title or number |
| Are you seeking consent for works to tree(s) Yes No                                                                                                                                                                         | below.                                                                |
|                                                                                                                                                                                                                             |                                                                       |
| Are you wishing to carry out works to tree(s) in a conservation area?                                                                                                                                                       | C 652/2006                                                            |
|                                                                                                                                                                                                                             |                                                                       |
| . Identification Of Tree(s) And Description Of Works                                                                                                                                                                        |                                                                       |
| Please identify the tree(s) and provide a full and clear specification of t<br>necessary. You might find it useful to contact an arborist (tree surgeon                                                                     | he works you want to carry out. Continue on a separate sheet if       |
| protected by a TPO, please number them as shown in the First School                                                                                                                                                         | i) for help with defining appropriate work. Where trees are           |
|                                                                                                                                                                                                                             |                                                                       |
| Please provide the following information below: tree species (and the rees are protected by a TPO you must also provide reasons for the wollanting replacement trees (including quantity species, position and continuous). | number used on the sketch plan) and description of works. Where       |
| planting replacement trees (including quantity, species, position and s<br>g. Oak (T3) - fell because of excessive shading and low amenity value. Re                                                                        | ize) or reasons for not wanting to replant.                           |
| T) _                                                                                                                                                                                                                        | plant with 1 standard ash in the same place.                          |
| PRISERVEN . ERAB APOLE FEN  [2.  CONEARER - CHERMY - FSU  SEE                                                                                                                                                               | Distinged 8                                                           |
| [2.                                                                                                                                                                                                                         |                                                                       |
| CONTACE CITE ATTOMY                                                                                                                                                                                                         |                                                                       |
|                                                                                                                                                                                                                             |                                                                       |
|                                                                                                                                                                                                                             |                                                                       |