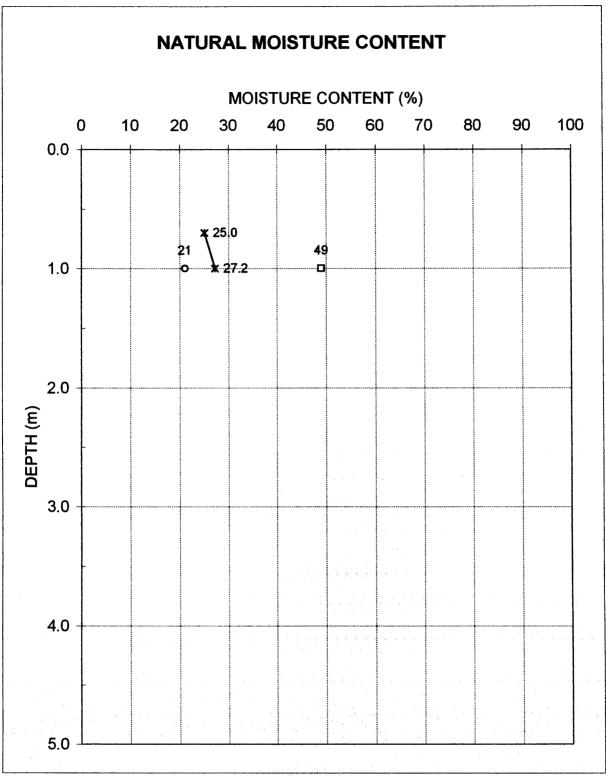

o. 04 of 04



Soiltec Laboratories Limited Ledian Farm Industrial Estate, Upper Street, Leeds, Maidstone, Kent ME17 1RZ Telephone: (01622) 862138
Fax: (01622) 862904
Web: www.soilteclab.co.uk
E-mail: soilteclabs@msn.com

# LABORATORY REPORT

Date: 15 September 2009

Report No: 04169/15

Your Ref: 05336

Client:

PBA Consulting Ground Floor Warneford House St Leonards Road 20/20 Maidstone

Kent

**ME16 0LS** 

Site:

3 Boscastle Road

London NW5 1EE

This report details the results of Atterberg Limits tests carried out on three soil samples and Moisture Content determinations on four soil samples. Samples submitted from the above site on 3<sup>rd</sup> September 2009.

All tests have been carried out in accordance with BS 1377: 1990

For and on behalf of Soiltec Laboratories Limited.







o - □ indicates PL and LL results

♦ - indicates 0.4 LL and should only be applied to London Clay

| Location: | 3 Boscas | stle Road,London | Job ref:  | 04169/15  |  |
|-----------|----------|------------------|-----------|-----------|--|
|           |          |                  | BH/TP no: | 1         |  |
| Checked   |          |                  |           |           |  |
| Approved  |          |                  | <br>Date  | 15-Sep-09 |  |

| Sol     |           | PLASTICITY INDEX      |      |             |          |
|---------|-----------|-----------------------|------|-------------|----------|
| Client: | PBA Struc | ctural Consulting Ltd |      | Rep No:     | 04169/15 |
| Site:   | 3 Boscast | Borehole/Trial Pit:   |      | 1           |          |
|         |           |