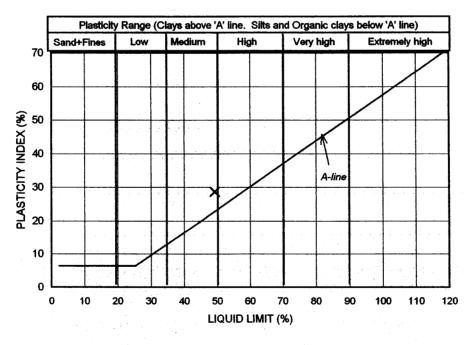

PBA Struc | ctural Consulting Ltd |      | Rep No:     | 04169/15 |
| Site:   | 3 Boscast | Borehole/Trial Pit:   |      | 1           |          |
|         |           |                       |      | Sample No:  | 1        |
|         |           |                       | Samp | e Depth (m) | 1.0      |
|         |           |                       |      | Date:       | 15/09/09 |

Sample description

0

Test Method

BS1977:Part2:1990:4.3 Multiple point method

Sample preparation

as received

Material passing 425µm

93.89 %

Natural Water Content

27.2 % - NOT DESICEATES

Liquid Limit :

49 %

0.44 = 19.69. (BMC = 23.19.)

Plastic Limit :

21 %

29 %

Plasticity Index
Liquidity Index

0.23

**Modified Plasticity Index** 

27 %

Ref: N.H.B.C. 4.2

#### **CASAGRANDE PLASTICITY CHART**



| Operator |         |
|----------|---------|
| - · · ·  | <b></b> |
| Checked  |         |
| Approved |         |

| Sol     |           | PLASTICITY INDEX      |        |               |          |
|---------|-----------|-----------------------|--------|---------------|----------|
| Client: | PBA Struc | ctural Consulting Ltd |        | Rep No:       | 04169/15 |
| Site:   | 3 Boscast | le Road, London       | Boreho | le/Trial Pit: | 2        |
|         |           |                       |        | Sample No:    | 1        |
|         |           |                       | Sampl  | e Depth (m)   | 0.7      |
|         |           |                       |        | Date:         | 15/09/09 |

Sample description

0

**Test Method** 

BS1977:Part2:1990:4.3 Multiple point method

Sample