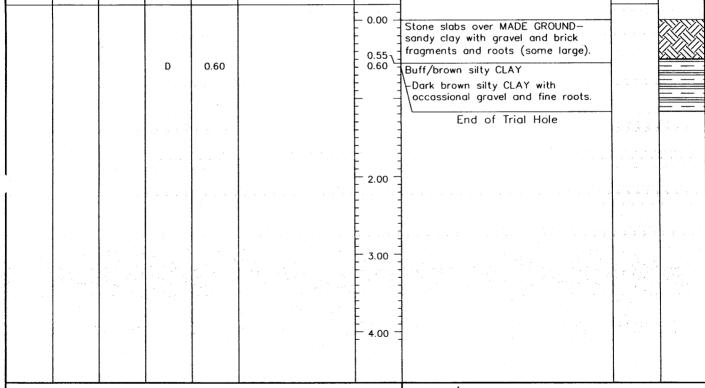

Ltd

Ground Floor Warneford House St Leonards Road Kent ME16 0LS

T (01622) 764467 F (01622) 764364 E info@pba-consulting.com W www.pba-consulting.com



General Remarks

Scale 1: **20 @ A4** Operator GS/MJH Sheet No. **03 of 04** 

Contract: 3 BOSCASTLE ROAD, LONDON, NW5 1EE Coordinates: 1 SEPT 2009 Date: Client: 05336 VERTICAL Job Number: Orientation: Equipment & Methods Borehole Number T.H.3 Ground Level: HAND DUG Location: SLATE **BRICK FOUNDATION** Red. Legend Depth Daily Water Insitu Samples Sample Remarks Strata Taken Depths Prog. Level Tests (m) Descriptions 0.00 Stone slabs over MADE GROUNDsandy clay with gravel and brick fragments and roots (some large). 0.55 0.60 D 0.60 Buff/brown silty CLAY -Dark brown silty CLAY with occassional gravel and fine roots. End of Trial Hole 2.00



**KEY** 

INSITU TESTS

- SPT Value

.Penetrometer

Sample Types U - Undisturbed D - Disturbed C - CPT Value

V - Vane Test (kPa) - Bulk Disturbed PP - Pocket

- Water - Piston

– Jar - Thin Wall

- No recovery - Roots

PROGRESS/WATER **LEVELS** 

Borehole Depth Casing Depth

Water Level a.m V Water Level p.m. Water Strike Standpipe Reading

# **PBA**

#### Structural Consulting Ltd

Ground Floor Warneford House St Leonards Road 20/20 Maidstone Kent ME16 0LS

T (01622) 764467 F (01622) 764364 E info@pba-consulting.com W www.pba-consulting.com



General Remarks

Scale 1: 20 @ A4 Operator GS/MJH

Sheet No. 04 of 04



Soiltec Laboratories Limited Ledian Farm Industrial Estate, Upper Street, Leeds, Maidstone, Kent ME17 1RZ Telephone: (01622) 862138
Fax: (01622) 862904
Web: www.soilteclab.c