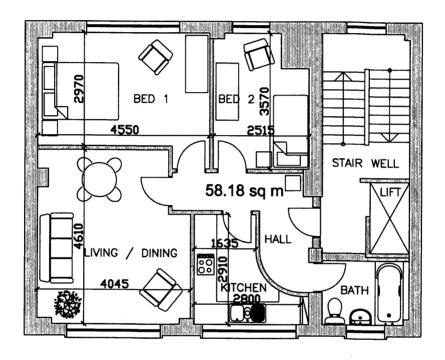

## PROPOSED FLOORS 2 & 3

| Pc | PRIME BUILDING CONSULTANTS LTD. SURVEYORS . ARCHITECTS . PLANNERS |                                   |         | DWG. No. 014.969.208 |                    |
|----|-------------------------------------------------------------------|-----------------------------------|---------|----------------------|--------------------|
|    |                                                                   |                                   |         |                      | PRIME HOUSE        |
|    | CLIENT                                                            | ST. CROSS SECURITIES LTD          | SCALE   | 1/100                | 1A QUEEN ANNE ROAD |
|    | PROJECT                                                           | 104 - 105 SAFFRON HILL LONDON EC1 | DATE    | JUNE 2007            | MAIDSTONE ME14 1HU |
|    |                                                                   |                                   | DRAWN   | P.H.                 | TEL. 01622 692249  |
|    | TITLE                                                             | PROPOSED FLOORS 2 & 3             | CHECKED |                      | FAX. 01622 692296  |

COPYRIGHT. DO NOT REPRODUCE WITHOUT WRITTEN PERMISSION. DO NOT SCALE DRAWING