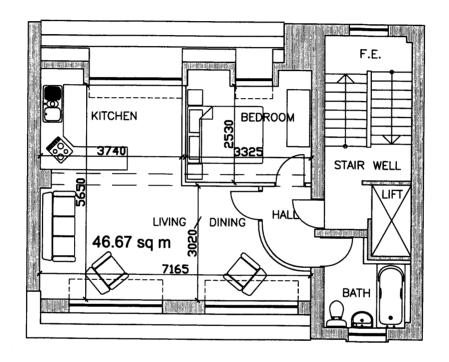

## PROPOSED FOURTH FLOOR

| T   | PRIME E | PRIME BUILDING CONSULTANTS LTD. SURVEYORS . ARCHITECTS . PLANNERS |         |           | DWG. No. 014.960.209 |  |
|-----|---------|-------------------------------------------------------------------|---------|-----------|----------------------|--|
| 1-7 | SURVEY  |                                                                   |         |           | PRIME HOUSE          |  |
| TY_ | CLIENT  | ST. CROSS SECURITIES LTD                                          | SCALE   | 1/100     | 1A QUEEN ANNE ROAD   |  |
| 101 | PROJECT | 104 - 105 SAFFRON HILL LONDON EC1                                 | DATE    | JUNE 2007 | MAIDSTONE ME14 1HL   |  |
|     |         |                                                                   | DRAWN   | P.H.      | TEL. 01622 692249    |  |
|     | TITLE   | PROPOSED FLOOR 4                                                  | CHECKED |           | FAX. 01622 692296    |  |

COPYRIGHT. DO NOT REPRODUCE WITHOUT WRITTEN PERMISSION. DO NOT SCALE DRAWING