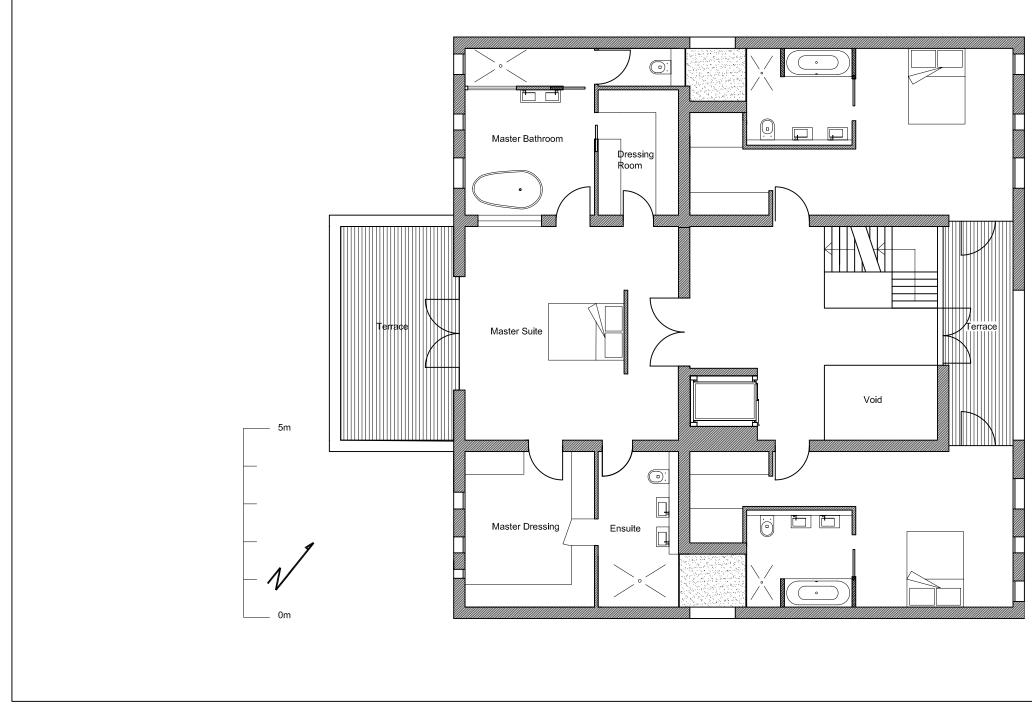

| Revision | Date | By | Amendments | Project          |                                     |              |
|----------|------|----|------------|------------------|-------------------------------------|--------------|
|          |      |    |            | 77 Avenue Road   | Unit 1A Woodsto<br>Tel : +44 (0) 20 |              |
|          |      |    |            | Drawing Title    | Date                                |              |
|          |      |    |            | First Floor Plan |                                     | 01.          |
|          |      |    |            |                  |                                     | ::10<br>::50 |