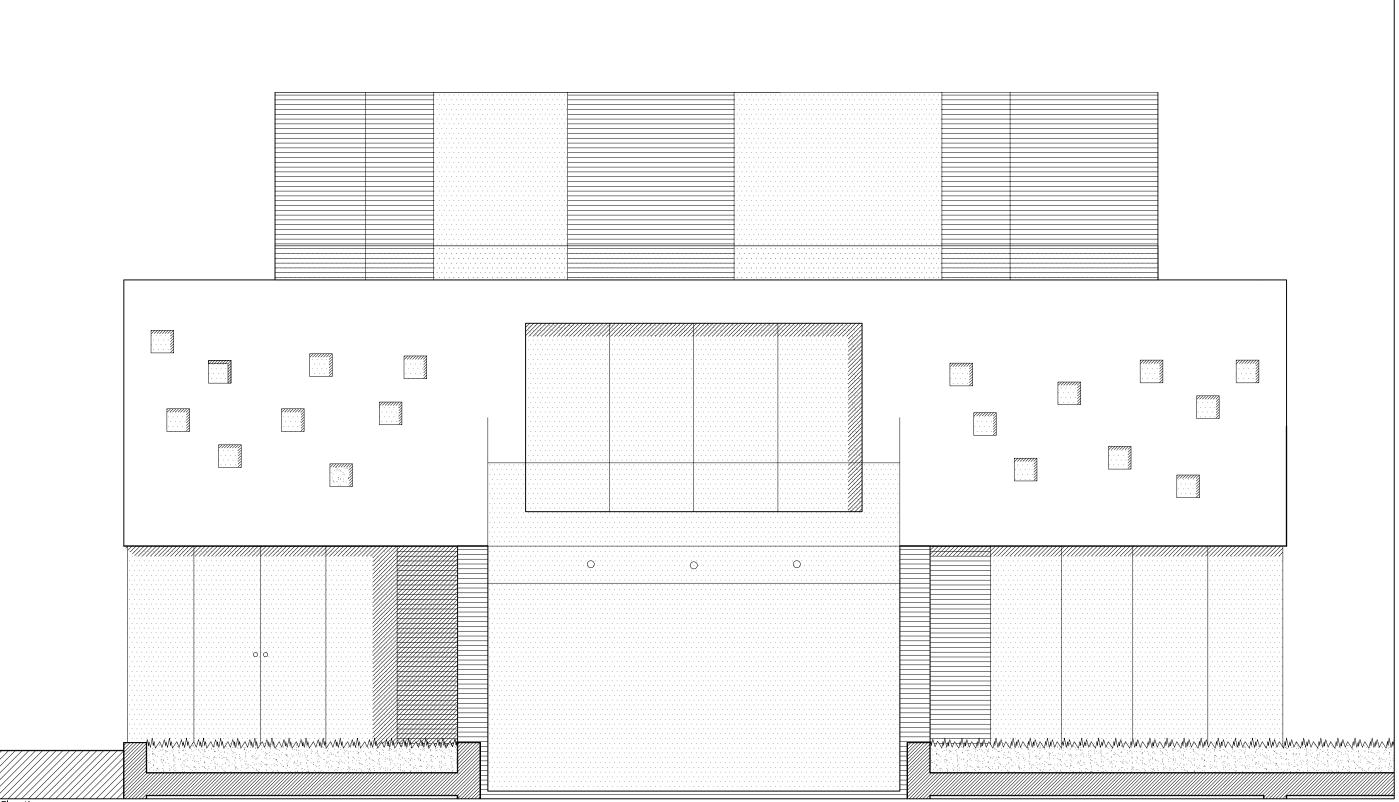

Proposed South East Side Elevation

## Timber Cladding

| Revision | Date | By | Amendments | Project                   |                                        |
|----------|------|----|------------|---------------------------|----------------------------------------|
|          |      |    |            | 77 Avenue Road            | Unit 1A Woodstock<br>Tel : +44 (0) 208 |
|          |      |    |            | Drawing Title             | Date                                   |
|          |      |    |            | Side Elevation South East | 0                                      |
|          |      |    |            |                           | Scale 1<br>1                           |

Glass

Proposed North West Elevation