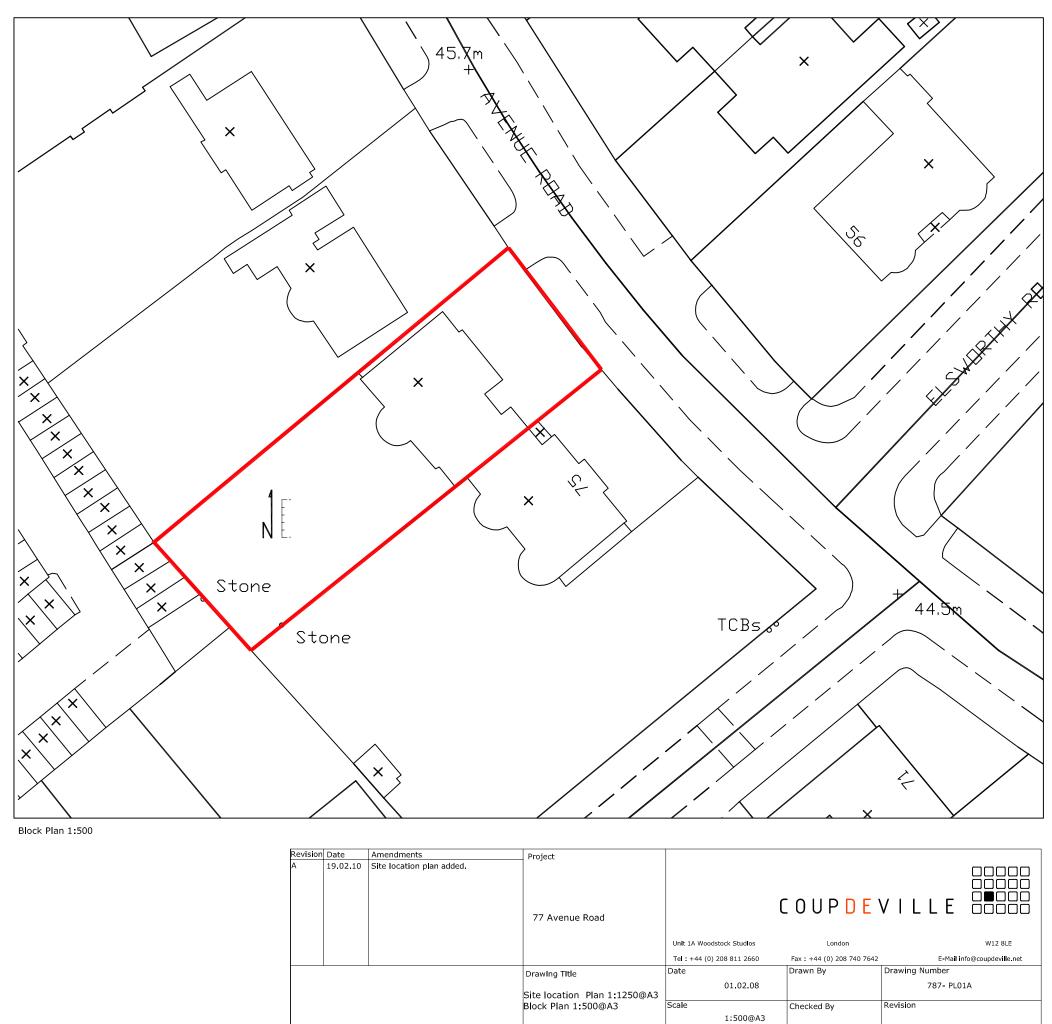

Site Location Plan 1:1250

| Revision | Date     | Amendments                | Project                      |                   |
|----------|----------|---------------------------|------------------------------|-------------------|
| A        | 19.02.10 | Site location plan added. |                              |                   |
|          |          |                           |                              |                   |
|          |          |                           | 77 Avenue Road               |                   |
|          |          |                           |                              | Unit 1A Woodstock |
|          |          |                           |                              | Tel: +44 (0) 208  |
|          |          |                           | Drawing Title                | Date              |
|          |          |                           | Site location Plan 1:1250@A3 | 0                 |
|          |          |                           |                              | Scale             |
|          |          |                           |                              | 1                 |