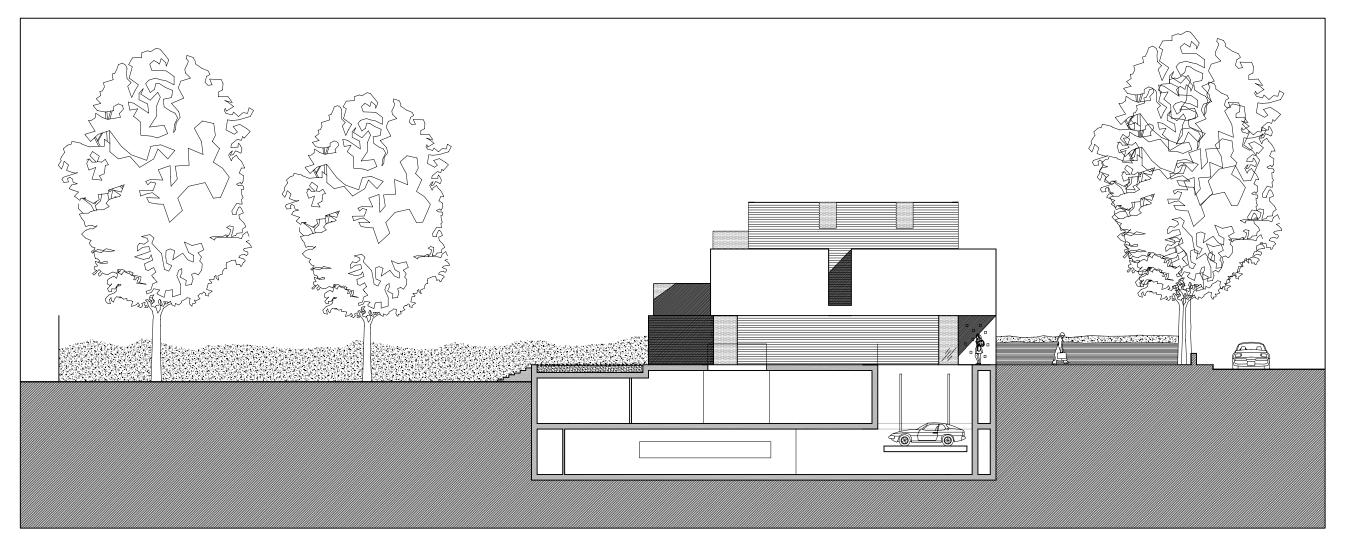

Proposed South East Side Elevation

## Timber Cladding

| Revision | Date | By | Amendments | Project                   |                                        |
|----------|------|----|------------|---------------------------|----------------------------------------|
|          |      |    |            | 77 Avenue Road            | Unit 1A Woodstock<br>Tel : +44 (0) 208 |
|          |      |    |            | Drawing Title             | Date                                   |
|          |      |    |            | Side Elevation South East | 0                                      |
|          |      |    |            |                           | Scale 1<br>1                           |

Glass

Proposed North West Elevation