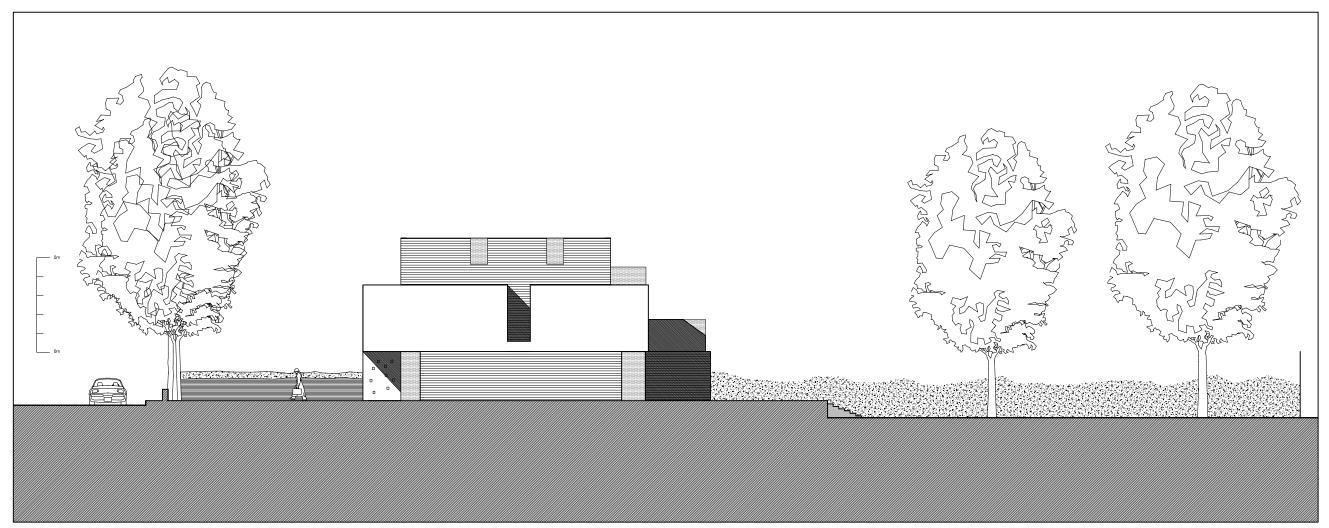

| Revision | Date | By | Amendments | Project                       |                                        |
|----------|------|----|------------|-------------------------------|----------------------------------------|
|          |      |    |            | 77 Avenue Road                | 14 Devonshire Mer<br>Tei : +44 (0) 208 |
|          |      |    |            | Drawing Title                 | Date                                   |
|          |      |    |            | Existing South East Elevation | C                                      |
|          |      |    |            |                               | Scale 1:50@<br>1:25@                   |