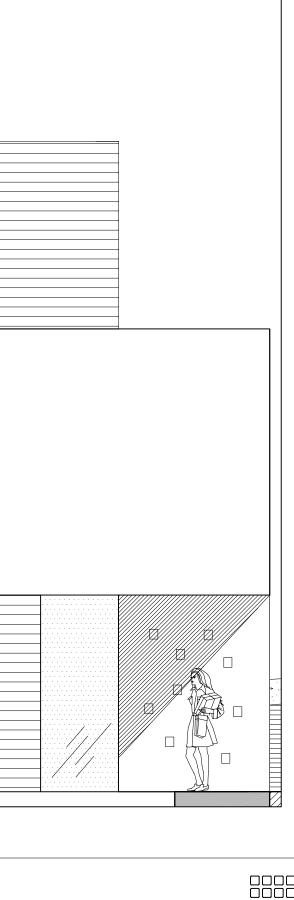

| // · · · · · · · · · · · · · · · · · · |  |  |
|----------------------------------------|--|--|

South East Elevation

| White Render    |    |  |  |    |
|-----------------|----|--|--|----|
| Timber Cladding |    |  |  |    |
| Glass           | 0m |  |  | 5m |