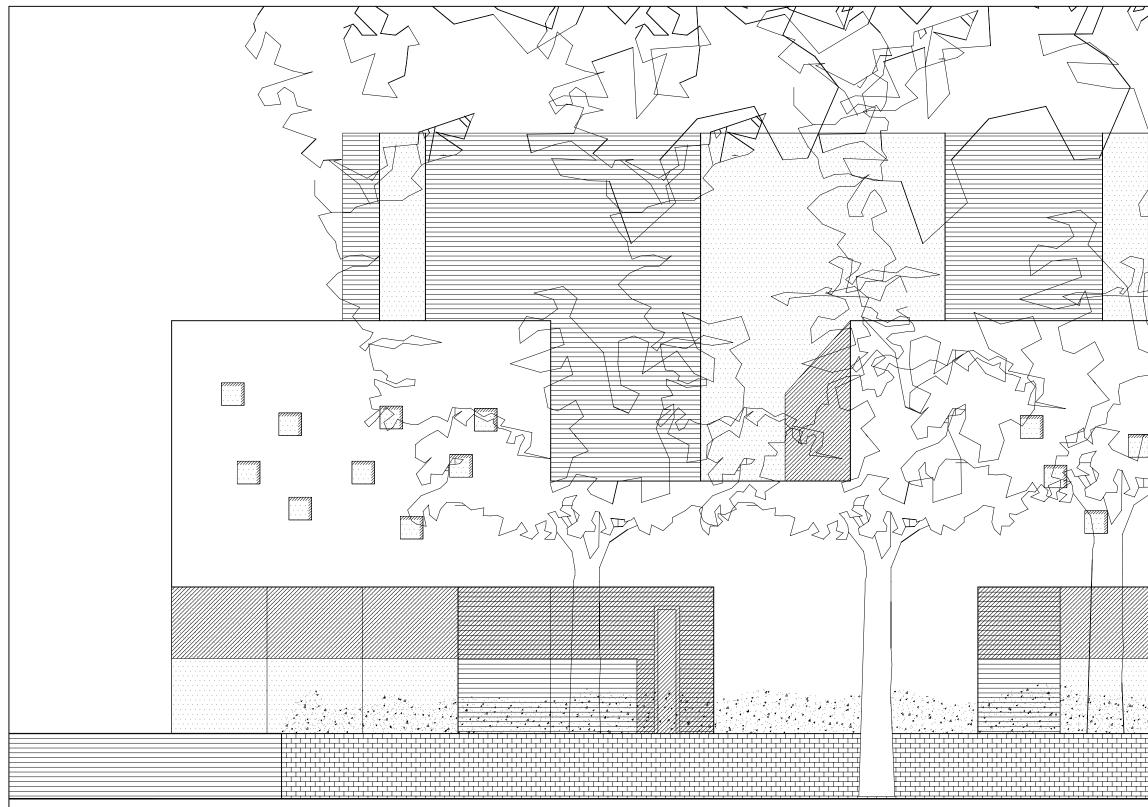

Proposed South East Side Elevation

## Timber Cladding

| Revision | Date | By | Amendments | Project                   |                                        |
|----------|------|----|------------|---------------------------|----------------------------------------|
|          |      |    |            | 77 Avenue Road            | Unit 1A Woodstock<br>Tel : +44 (0) 208 |
|          |      |    |            | Drawing Title             | Date                                   |
|          |      |    |            | Side Elevation South East | 0                                      |
|          |      |    |            |                           | Scale 1<br>1                           |