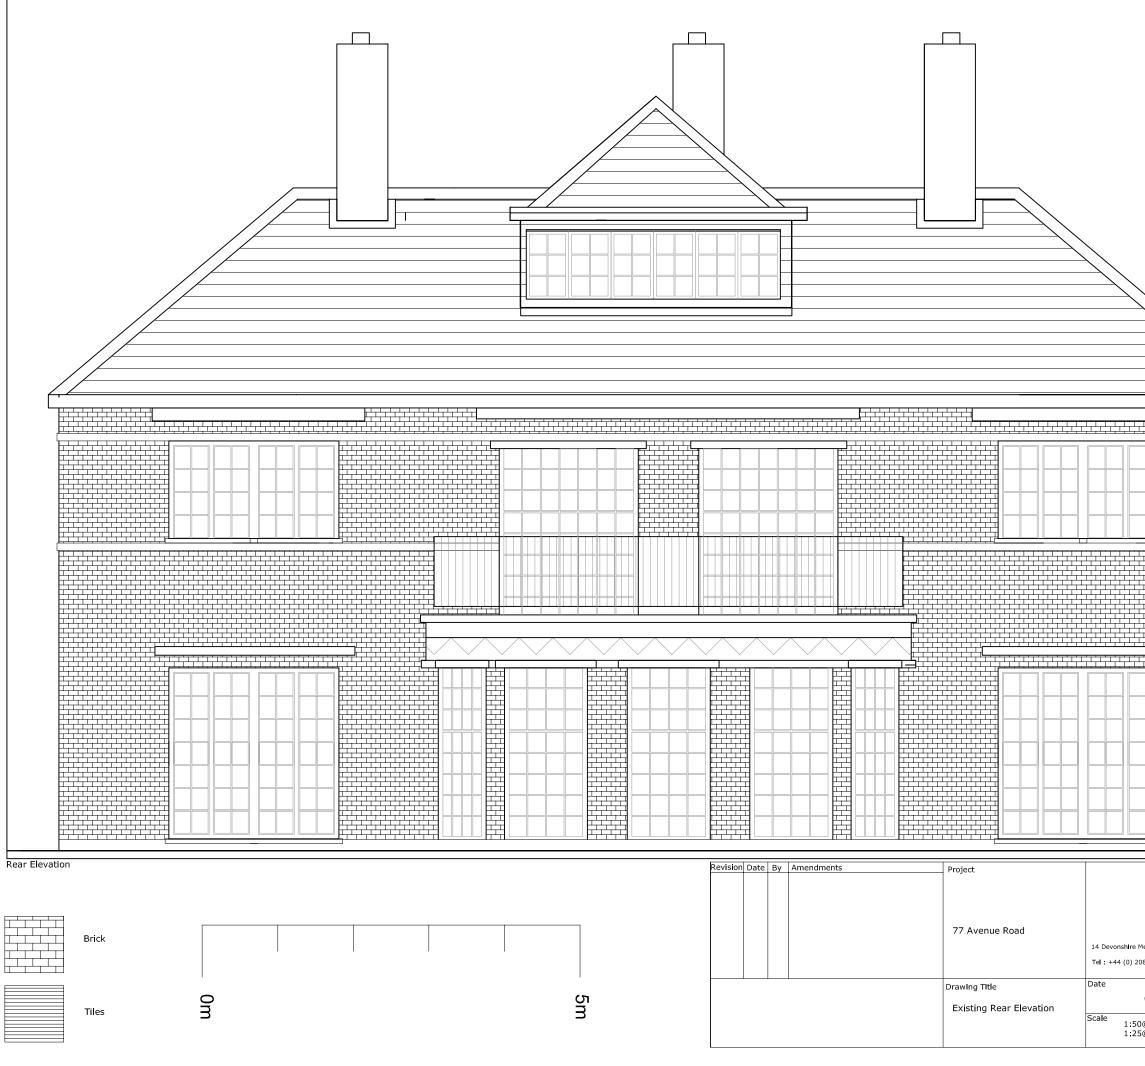

Rear Elevation

| Revision | Date     | Amendments                 | Project                 |                          |
|----------|----------|----------------------------|-------------------------|--------------------------|
| A        | 10.03.09 | Scale added, Title Altered | 77 Avenue Road          | 14 Devonshire Mews       |
|          |          |                            |                         | Tel : +44 (0) 208 995    |
|          |          |                            | Drawing Title           | Date                     |
|          |          |                            | Proposed Rear Elevation | 06.0                     |
|          |          |                            |                         | Scale 1:50@A3<br>1:25@A1 |