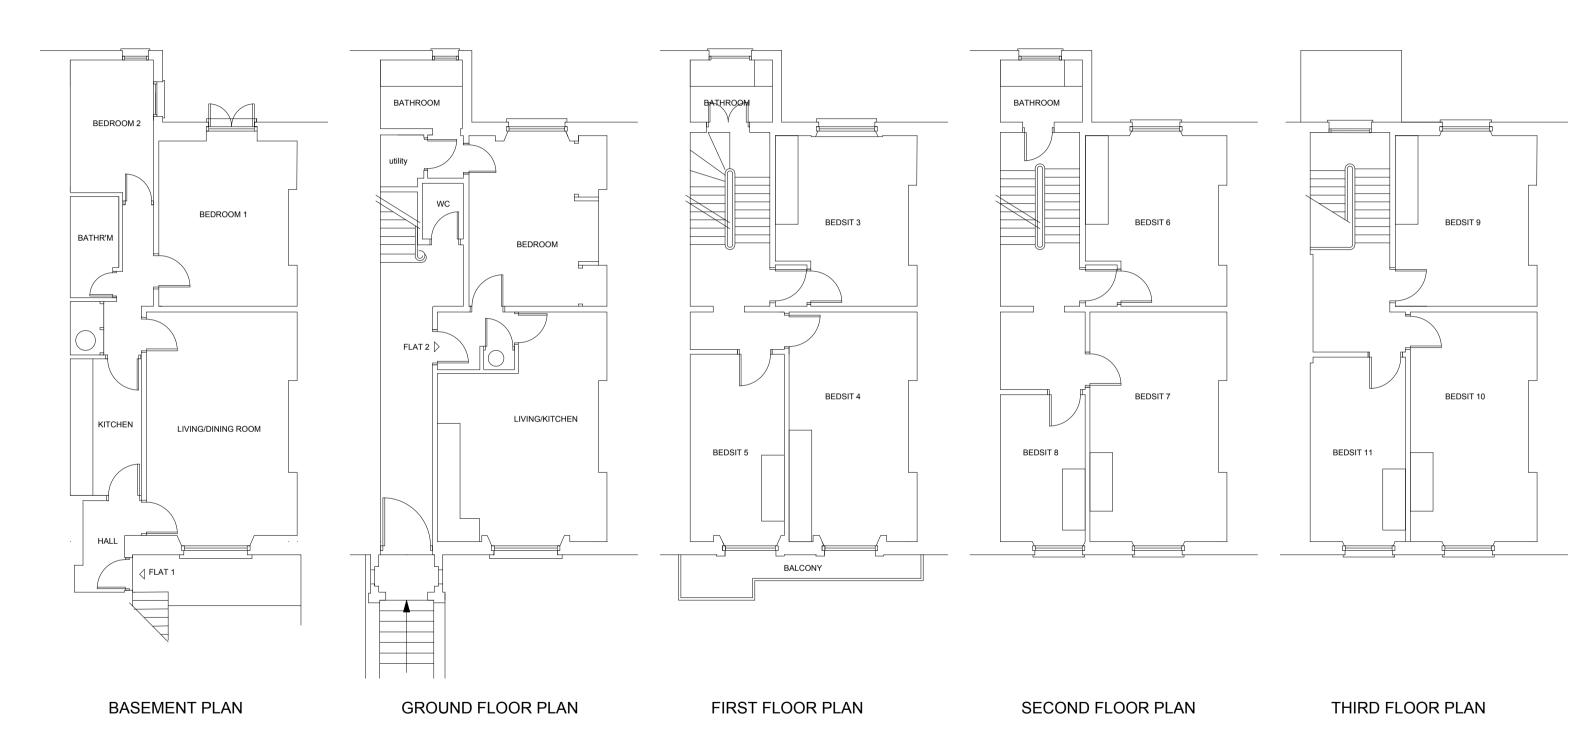

| NO | REVISION | DATE | SCALE                                                                                                                                                   | title: EXISTING FLOOR PLANS                                      | scale: 1:100 @ A3 |
|----|----------|------|---------------------------------------------------------------------------------------------------------------------------------------------------------|------------------------------------------------------------------|-------------------|
|    |          |      | 0 1 2 3 4 5                                                                                                                                             | job: 17 COLLEGE CRESCENT, NW3 client: BRODIE GROUP               | date: SEPT 2009   |
|    |          |      | - REVISIONS MAY BE REQUIRED FOR BUILDING REGULATIONS & CONSTRUCTIONS PURPOSES - ALL EXTERNAL CHANGES SHOULD BE REFERRED TO THE LOCAL PLANNING AUTHORITY | MICHAEL PHILLIPS ASSOCIATES  ——————————————————————————————————— | ogus / EX1A       |