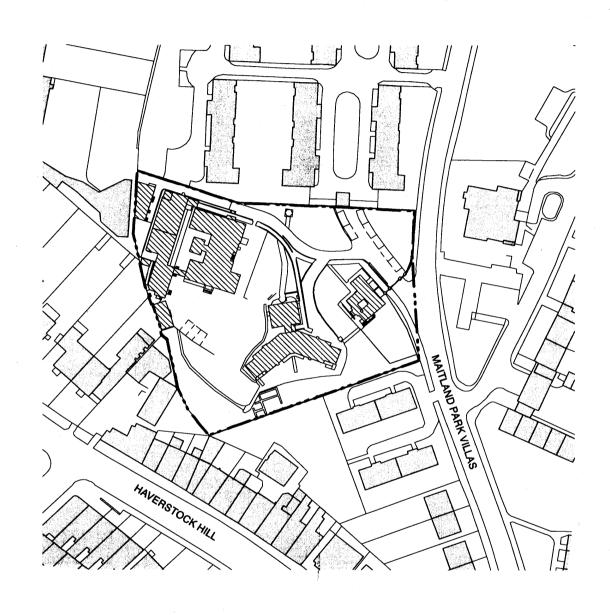

| K e y Revision                      |  |  | Description Notes |                                                                                                                                                                                                                                                                                                                                                                                                                    | Niali McLaughlin Architects         |                                                       |                                                           |
|-------------------------------------|--|--|-------------------|--------------------------------------------------------------------------------------------------------------------------------------------------------------------------------------------------------------------------------------------------------------------------------------------------------------------------------------------------------------------------------------------------------------------|-------------------------------------|-------------------------------------------------------|-----------------------------------------------------------|
| Existing Buildings to be demolished |  |  |                   |                                                                                                                                                                                                                                                                                                                                                                                                                    | JOB:<br>CLIENT:                     | 0814 HOPS - Maittand Park<br>London Borough of Camden | 39 - 51 Highgate Road<br>London NW5 1RS UK                |
| Site Boundary                       |  |  |                   |                                                                                                                                                                                                                                                                                                                                                                                                                    | SCALE:<br>DATE FIRST ISSUED:        | 1:1250 @ A3<br>04.02.09                               | T: +44 (0) 20 7485 9170<br>F: +44 (0) 20 7485 9171        |
|                                     |  |  |                   | This drawing is based on information supplied by Stanfords, produced 04 Aug 2008 from the Ordnance Survey National Geographic Database and incorporating surveyed revision available at this date © Crown Copyright 2008 and detailed survey information produced by Met Surveys 18 Nov 2008. Where there is a discrepancy between OS information and survey information, Met Survey information takes precedence. | DRAWING:<br>REFERENCE:<br>REVISION: | Site Location Plan<br>0814-PL-001                     | E: info@nialimclaughlin.com<br>W: www.nialimclaughlin.com |
|                                     |  |  |                   |                                                                                                                                                                                                                                                                                                                                                                                                                    | STATUS:                             | OUTLINE PLANNING                                      |                                                           |