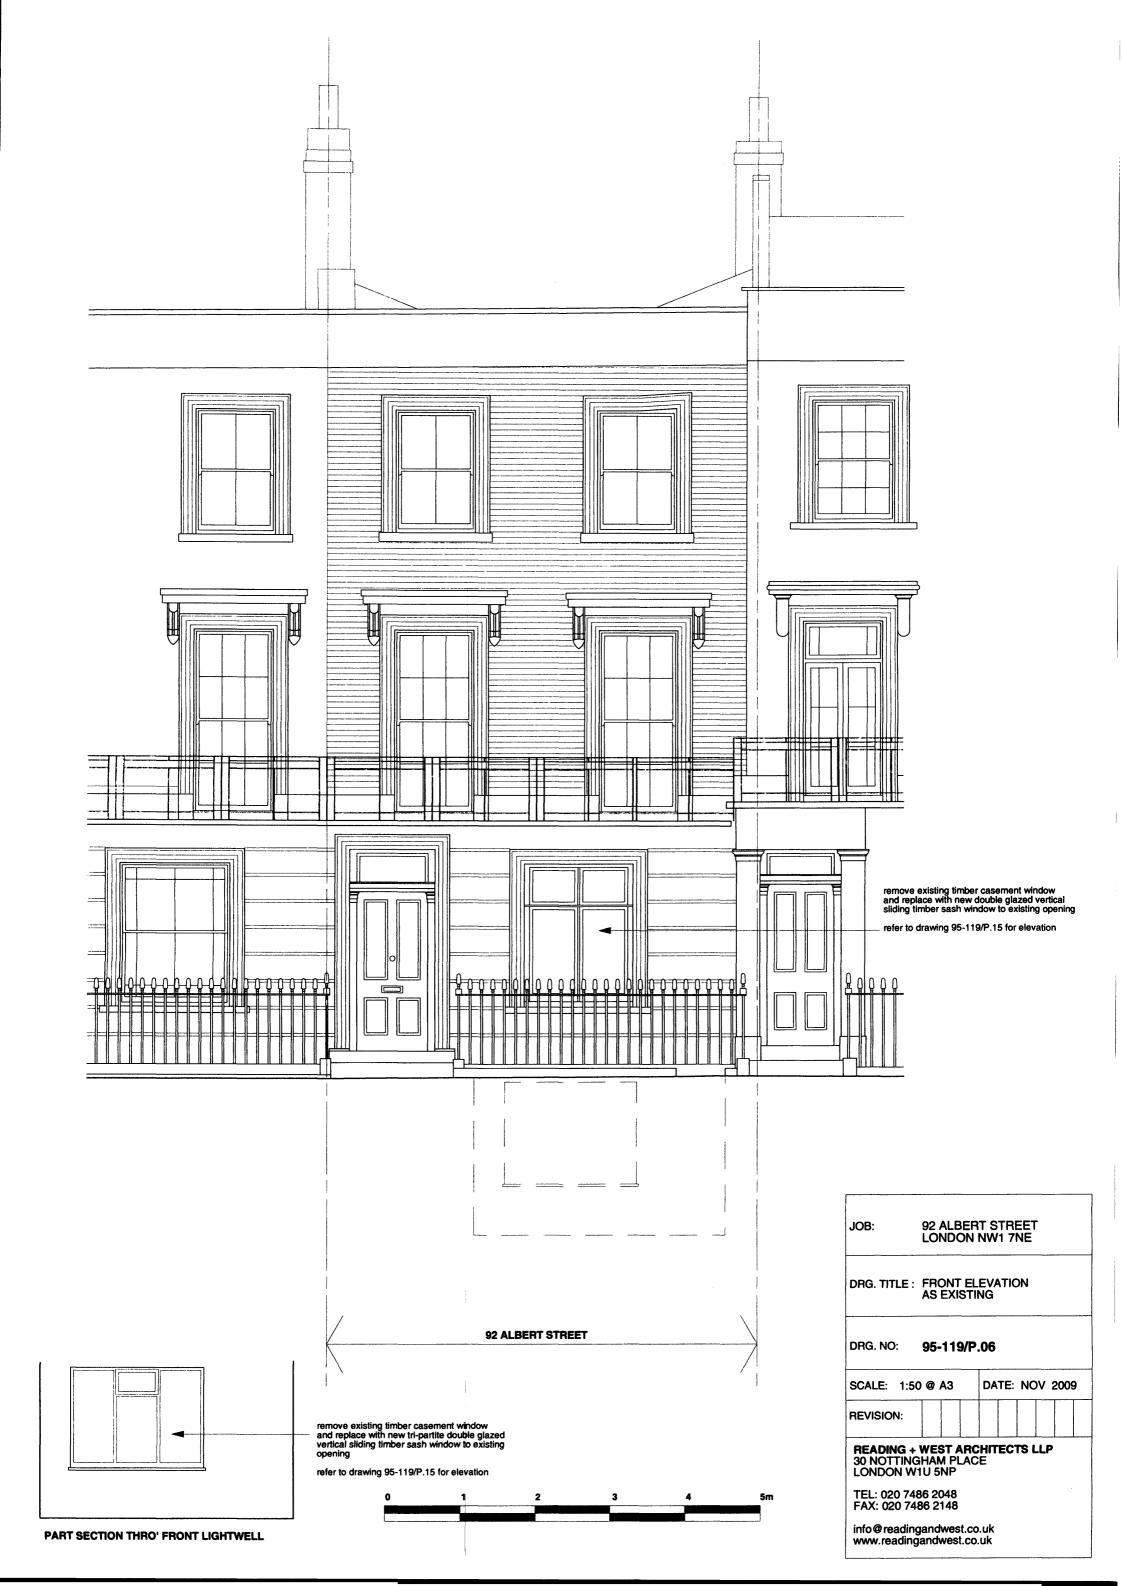

RCHITECTS LLP 30 NOTTINGHAM PLACE LONDON W1U 5NP

TEL: 020 7486 2048 FAX: 020 7486 2148

info@readingandwest.co.uk www.readingandwest.co.uk



GROUND FLOOR PLAN AS EXISTING

0 1 2 3 4 5

refer to Design and Access Report for photograph

JOB: 92 ALBERT STREET LONDON NW1 7NE

DRG. TITLE: GROUND FLOOR PLAN AS EXISTING

DRG. NO: 95-119/P.02

SCALE: 1:50 @ A3 DATE: NOV 2009

REVISION: A

READING + WEST ARCHITECTS LLP 30 NOTTINGHAM PLACE LONDON W1U 5NP

TEL: 020 7486 2048 FAX: 020 7486 2148

info@readingandwest.co.uk www.readingandwest.co.uk



refer to Design and Access Report for photograph

DATE: NOV 2009 SCALE: 1:50 @ A3

REVISION:

READING + WEST ARCHITECTS LLP 30 NOTTINGHAM PLACE LONDON W1U 5NP

TEL: 020 7486 2048 FAX: 020 7486 2148

info@readingandwest.co.uk www.readingandwest.co.uk