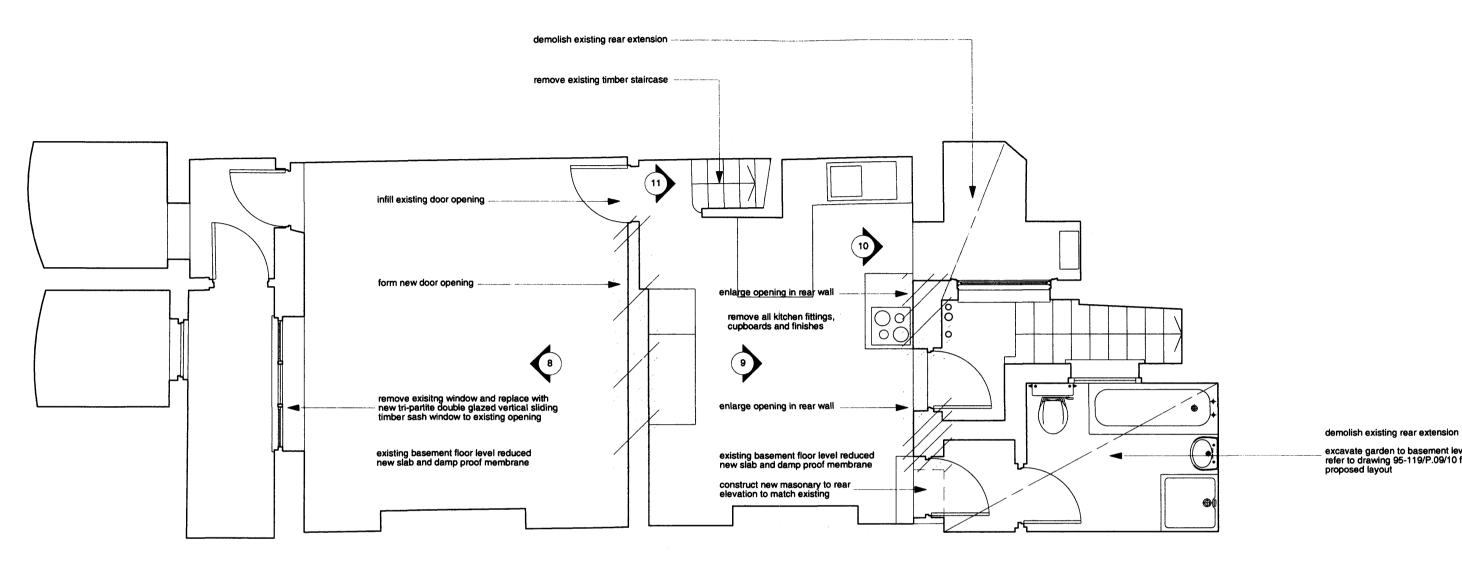

## **LOWER GROUND FLOOR PLAN AS EXISTING**

refer to Design and Access Report for photograph

REV A Feb 2010. New openings to be formed in basement revised

92 ALBERT STREET LONDON NW1 7NE JOB: DRG. TITLE: LOWER GROUND FLOOR PLAN - AS EXISTING

DRG. NO: 95-119/P.01

SCALE: 1:50 @ A3

DATE: NOV 2009

**REVISION:** 

READING + WEST ARCHITECTS LLP 30 NOTTINGHAM PLACE LONDON W1U 5NP

TEL: 020 7486 2048 FAX: 020 7486 2148

info@readingandwest.co.uk www.readingandwest.co.uk