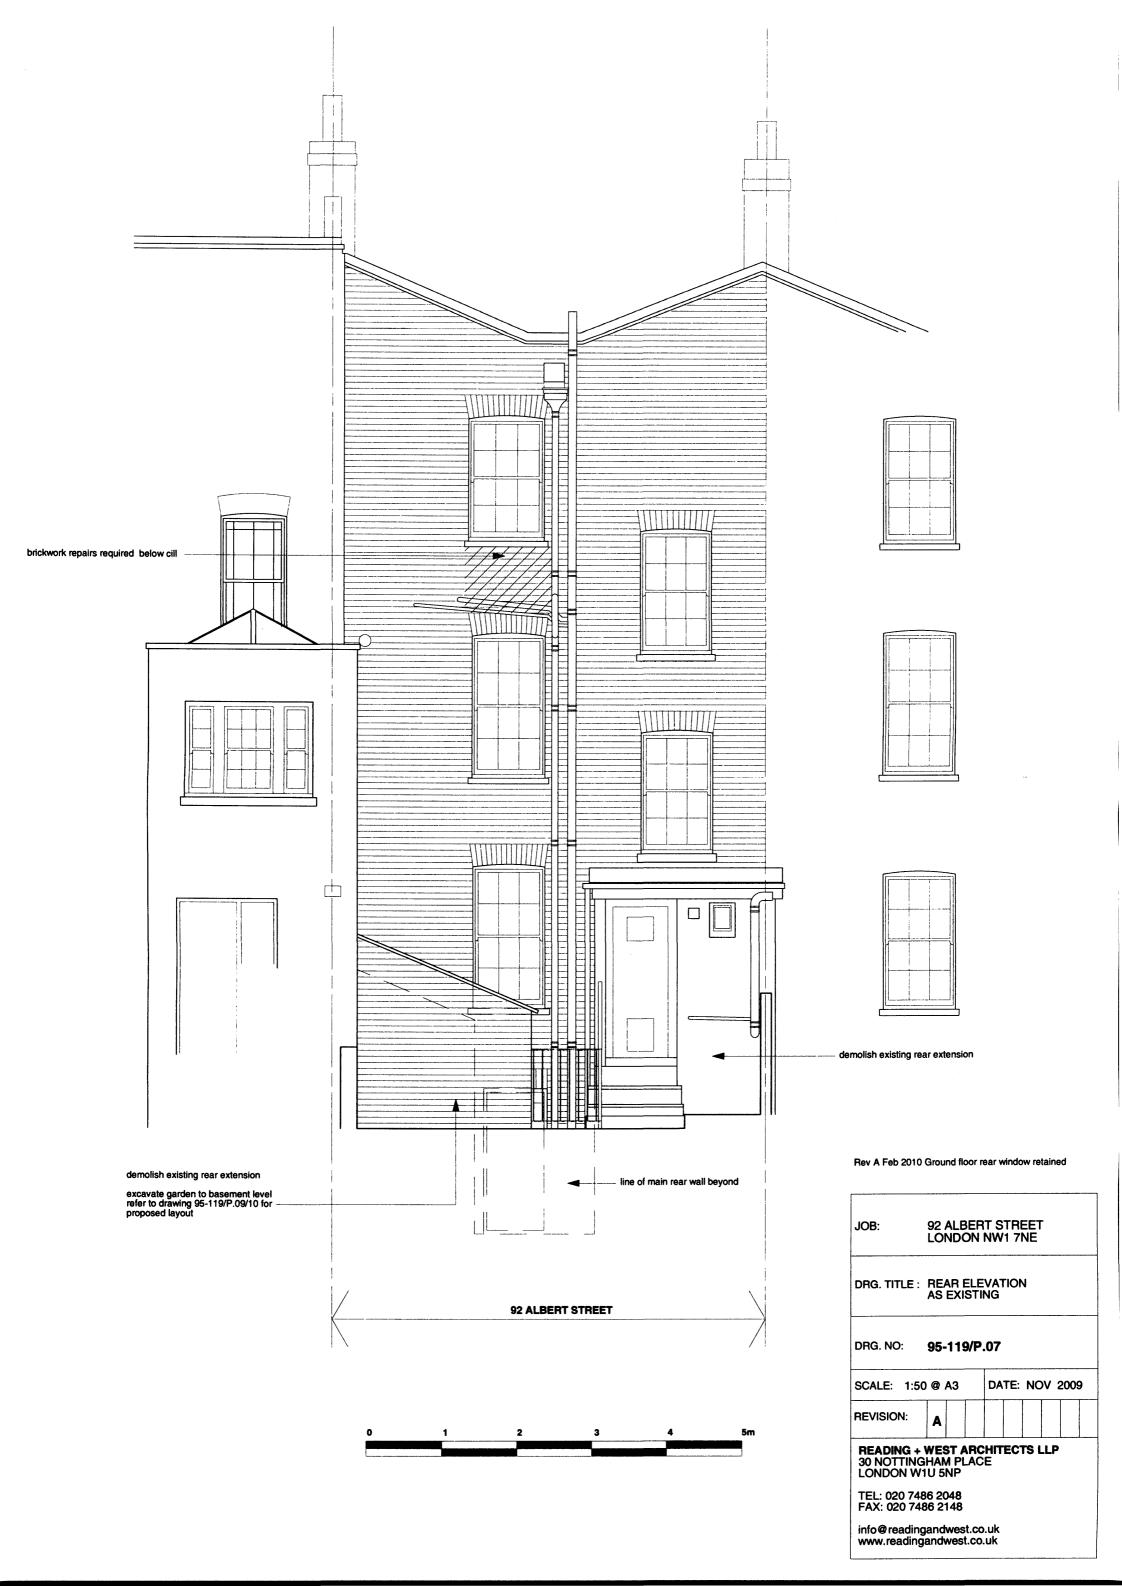

excavate garden to basement level refer to drawing 95-119/P.09/10 for proposed layout