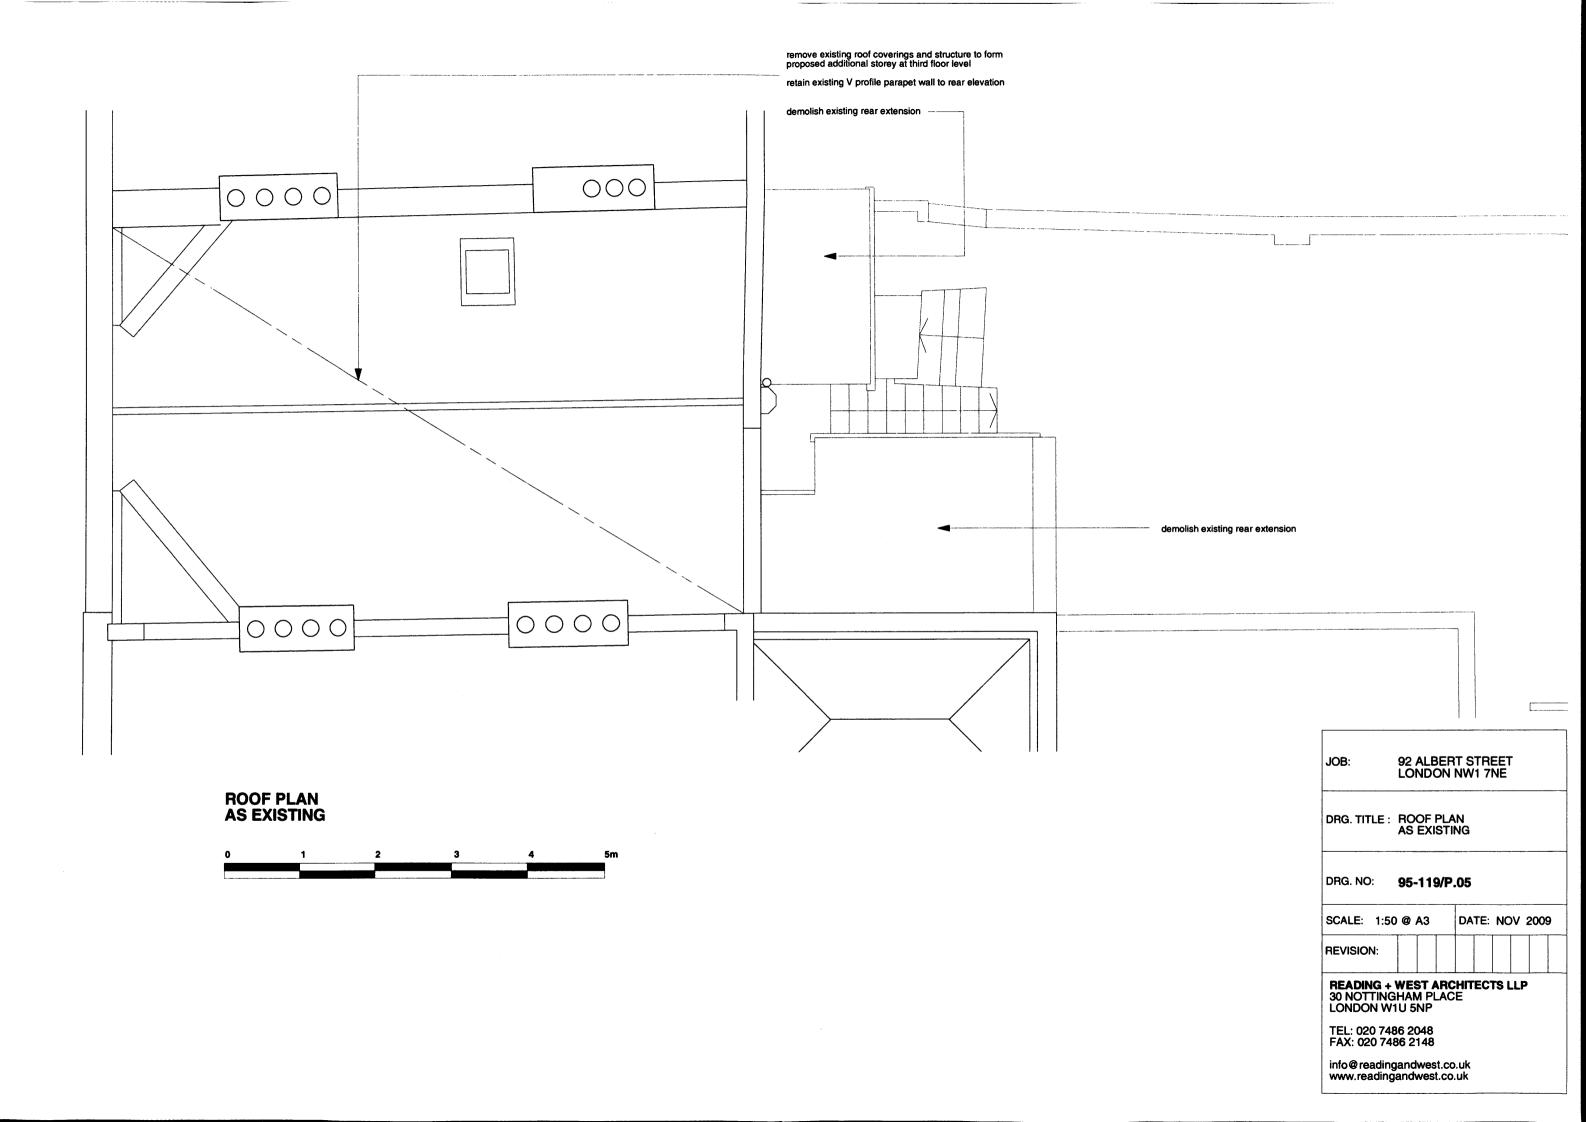

excavate garden to basement level refer to drawing 95-119/P.09/10 for proposed layout