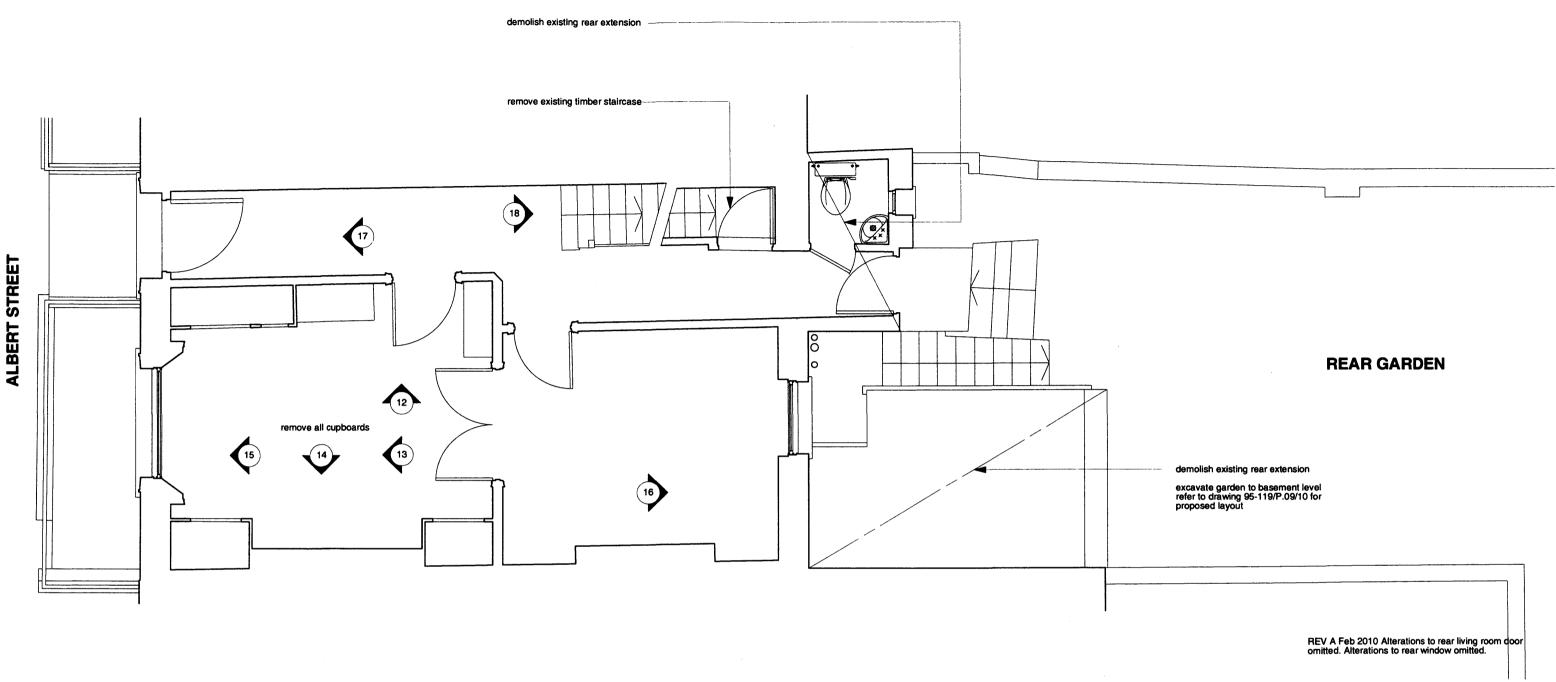

GROUND FLOOR PLAN AS EXISTING

0 1 2 3 4 5

refer to Design and Access Report for photograph

JOB: 92 ALBERT STREET LONDON NW1 7NE

DRG. TITLE: GROUND FLOOR PLAN AS EXISTING

DRG. NO: 95-119/P.02

SCALE: 1:50 @ A3 DATE: NOV 2009

REVISION: A

READING + WEST ARCHITECTS LLP 30 NOTTINGHAM PLACE LONDON W1U 5NP

TEL: 020 7486 2048 FAX: 020 7486 2148

info@readingandwest.co.uk www.readingandwest.co.uk

refer to Design and Access Report for photograph