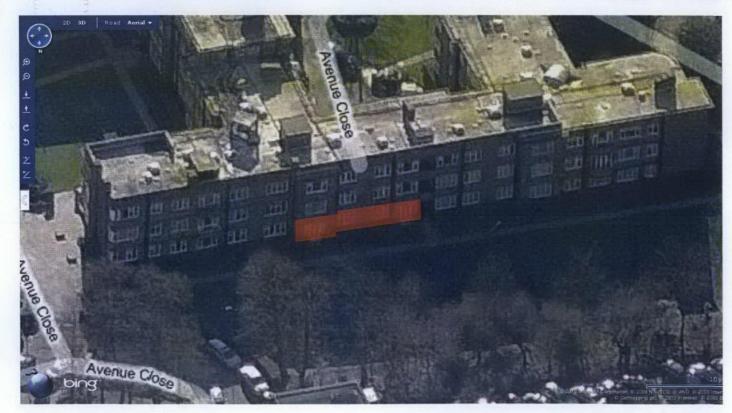

## **PROJECT**

Planning application submitted on behalf of AUROFIN INT LTD for replacement windows and doors to No. 10 Avenue Close,NW8

Location plan at 1:1250

Aurofin Int Ltd has requested that the existing steel frame doors and windows be replaced with matching new U-PVC windows and doors. The units selected have a glass energy rating of B and are far more efficient than the current Building regulations Part L requirement. Security by Design has also been addressed. All windows have compression shoot bolt locking systems with night vent facility and security tape to prevent removal of glass units.

The proposed new units will be white and in a matching format to the existing buildings facade system

DRAWING TITLE