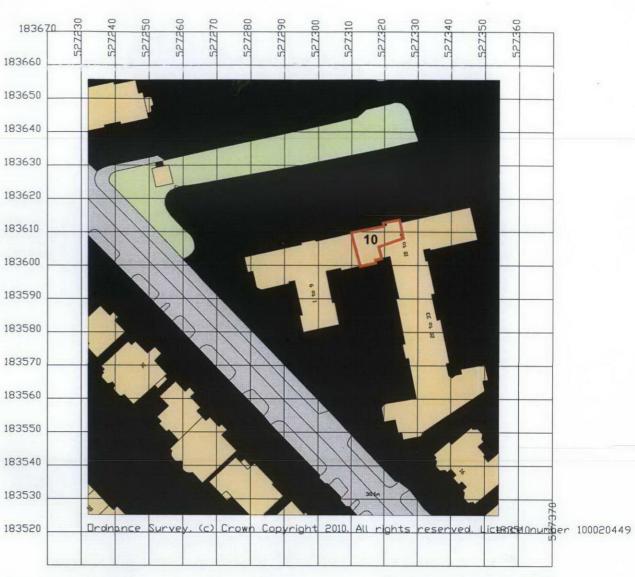

## **PROJECT**

Planning application submitted on behalf of AUROFIN INT LTD for replacement windows and doors to No. 10 Avenue Close,NW8

Location plan at 1:1250

Aurofin Int Ltd has requested that the existing steel frame doors and windows be replaced with matching new U-PVC windows and doors. The units selected have a glass energy rating of B and are far more efficient than the current Building regulations Part L requirement. Security by Design has also been addressed. All windows have compression shoot bolt locking systems with night vent facility and security tape to prevent removal of glass units.