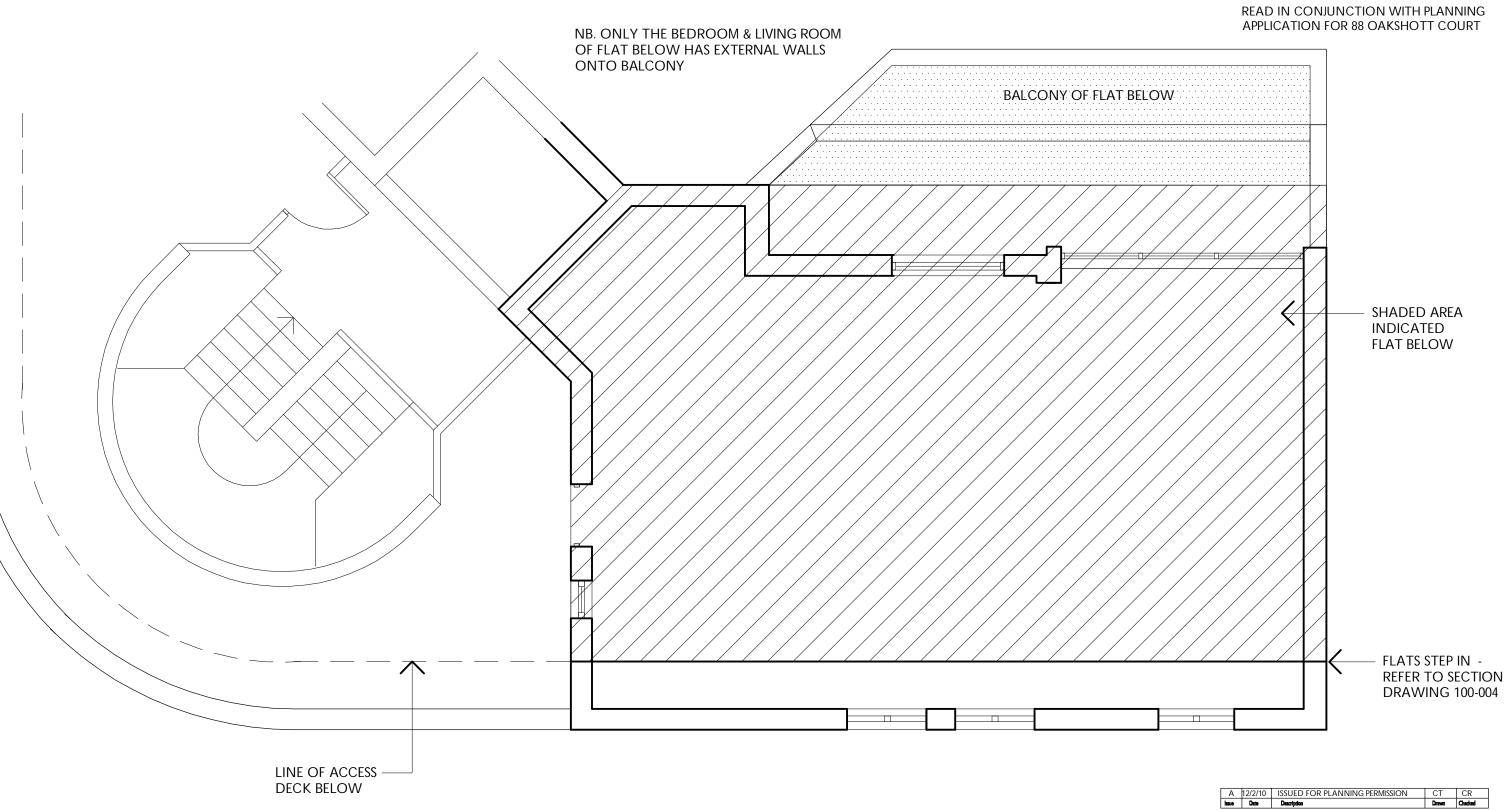

notes

| Α                                   | 12/2/10    | ISSUED F    | OR PLANNING PERI                        | VISSION | CT          | CR                                                       |  |
|-------------------------------------|------------|-------------|-----------------------------------------|---------|-------------|----------------------------------------------------------|--|
| Issue                               | Date       | Description |                                         |         | Drawn       | Checked                                                  |  |
| kennedytwaddle architectural design |            |             |                                         |         | London      | 24 Tottenham Roed.<br>London NI 48Z<br>TEL 020 7249 8995 |  |
| Project<br>87                       |            | SHOTT       | COURT, PO                               | IYGO    |             | D                                                        |  |
| 0,                                  | 0/11       |             | 000000000000000000000000000000000000000 | L1001   | 1107        |                                                          |  |
| -                                   |            |             |                                         | N       | 11/1/1 1    | ст                                                       |  |
| Client                              |            |             |                                         | ٦       | VW1 1       | ST                                                       |  |
|                                     | RICH       | IARDSC      | DN                                      | ٦       | VW1 1       | ST                                                       |  |
|                                     | RICH       | IARDSC      | DN                                      | ٦       | NW1 1       | ST                                                       |  |
| C.<br>Title                         | The second |             |                                         |         | NW1 1       | ST                                                       |  |
| C.<br>Title                         | The second |             | )N<br>NG FLAT BEL                       |         | NW1 1       | ST                                                       |  |
| C.<br>Title                         | _AN S      |             |                                         |         | Drwg Number | ST                                                       |  |