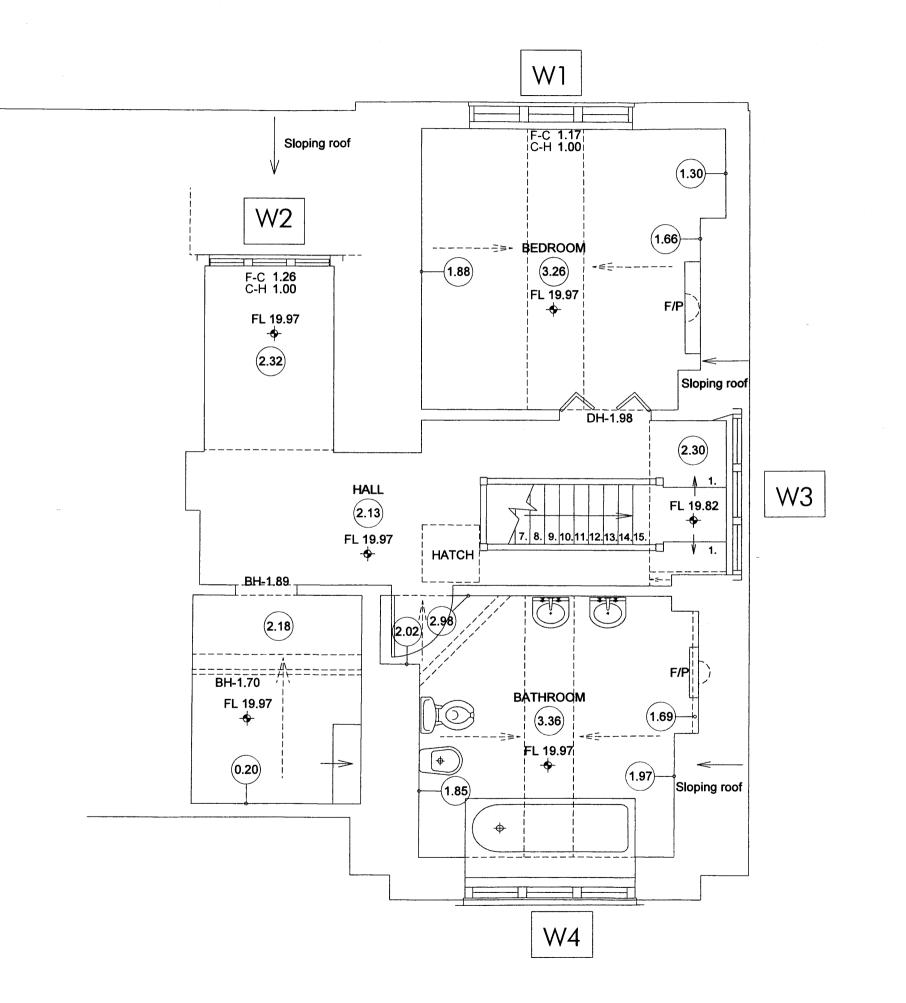

### WI-LOC-PLA-EX-1

**WINDOWS PLAN TOP FLOOR** 

43 ENGLAND'S LANE LONDON NW3 4YD PH +44 207 7223131 F +44 207 483 0191

| AIL. | info@living-insp |
|------|------------------|
| 88/  | www living-iner  |

The drawing must not be scaled and all dimensions are to be checked on site before work is commenced.