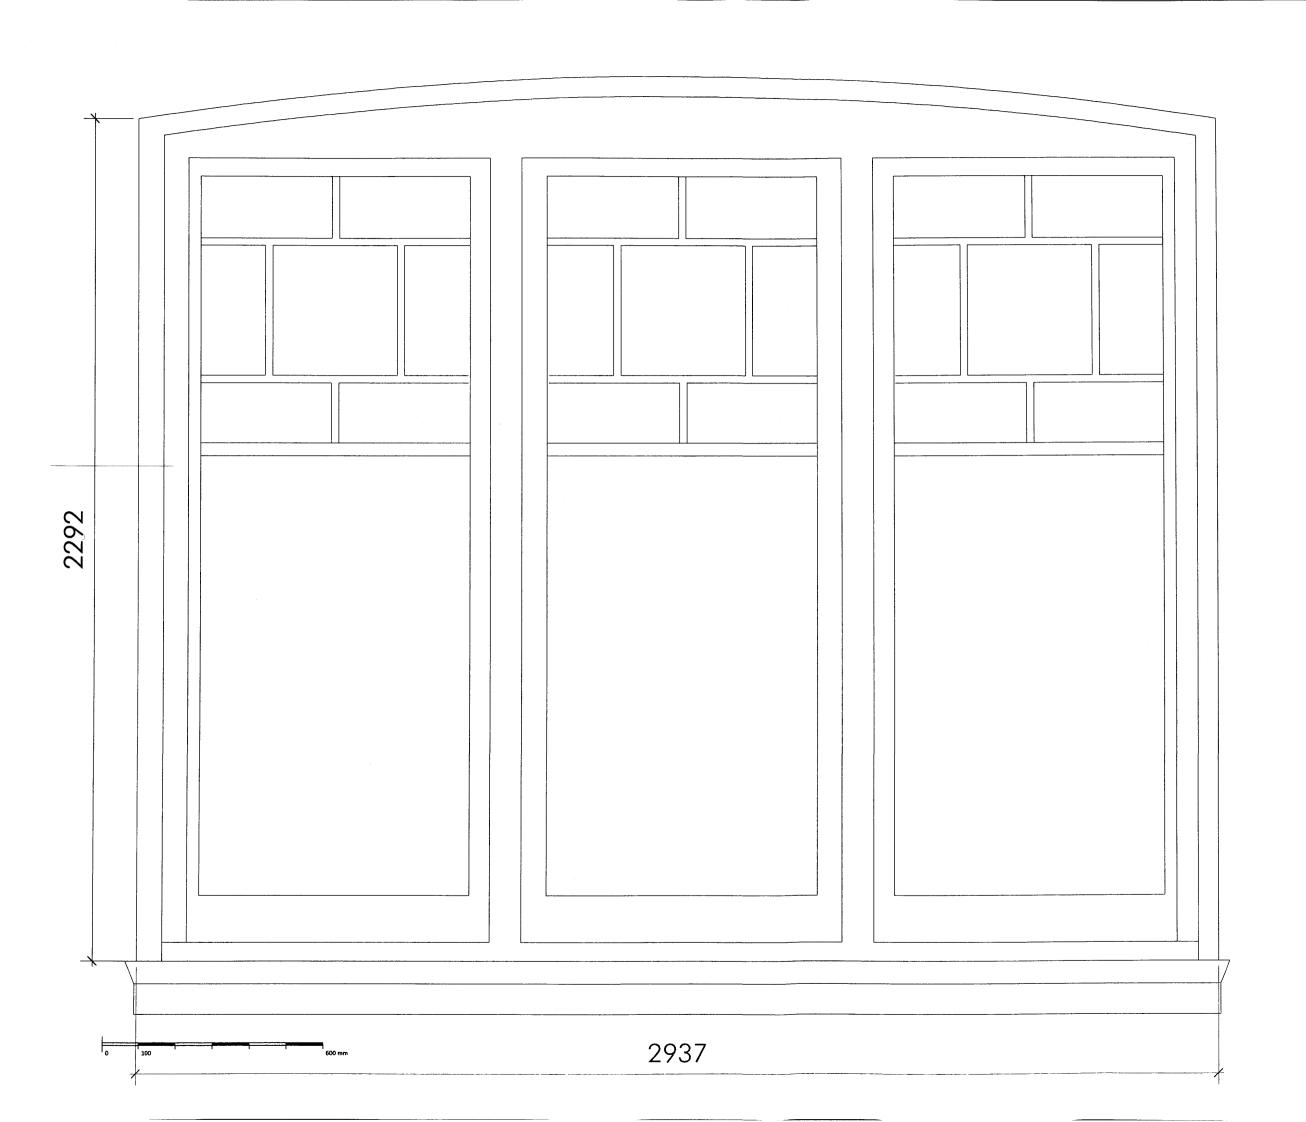

KEY PLAN

|           | WI-DET-ELE-EX-1 |  |
|-----------|-----------------|--|
| Dwg No:   |                 |  |
| Approved: |                 |  |
| Checked:  |                 |  |
| Drawn:    |                 |  |
| Scale:    | 1:20@A3         |  |
| Rev:      |                 |  |
| issued:   | 26/01/2010      |  |

tatus:

Drawing Title

WINDOW 1 DETAIL