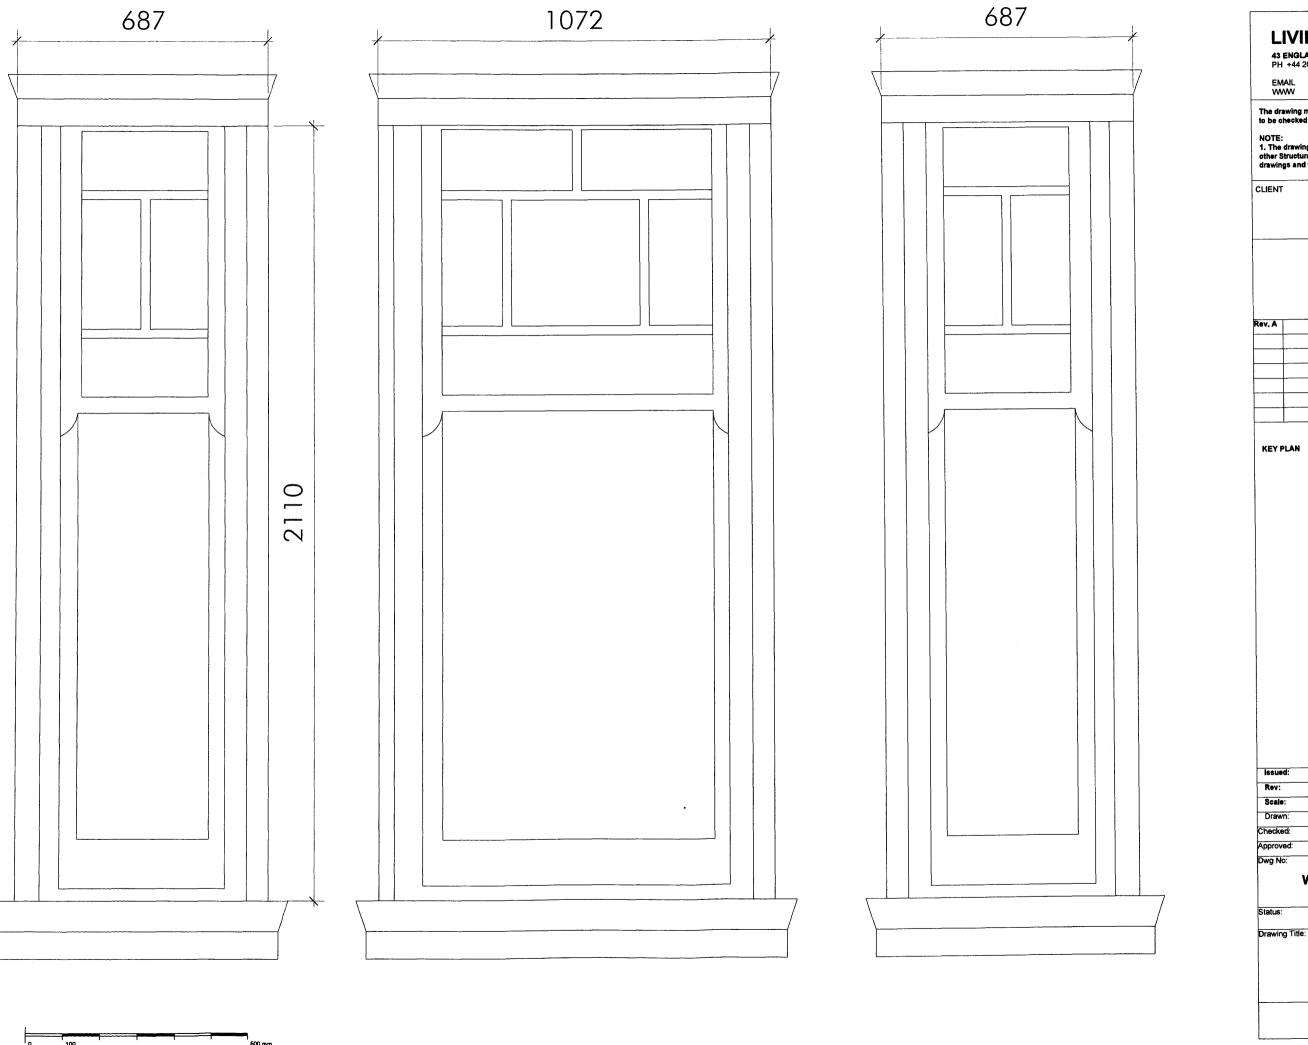

# LIVING IN SPACE 43 ENGLAND'S LANE LONDON NW3 4YD PH +44 207 7223131 F +44 207 483 0191 EMAIL info@living-inspace.co.uk WWW www.living-inspace.co.uk The drawing must not be scaled and all dimensions are to be checked on site before work is commenced. NOTE: 1. The drawing is to be read in conjunction with all other Structural Engineers and Service Engineers drawings and written specifications. CLIENT 2 HAMPSTEAD HILL GARDENS

KEY PLAN

|           | WI-DET-ELE-EX-1 |  |
|-----------|-----------------|--|
| Dwg No:   |                 |  |
| Approved: |                 |  |
| Checked:  |                 |  |
| Drawn:    |                 |  |
| Scale:    | 1:20@A3         |  |
| Rev:      |                 |  |
| issued:   | 26/01/2010      |  |

tatus:

Drawing Title

WINDOW 1 DETAIL