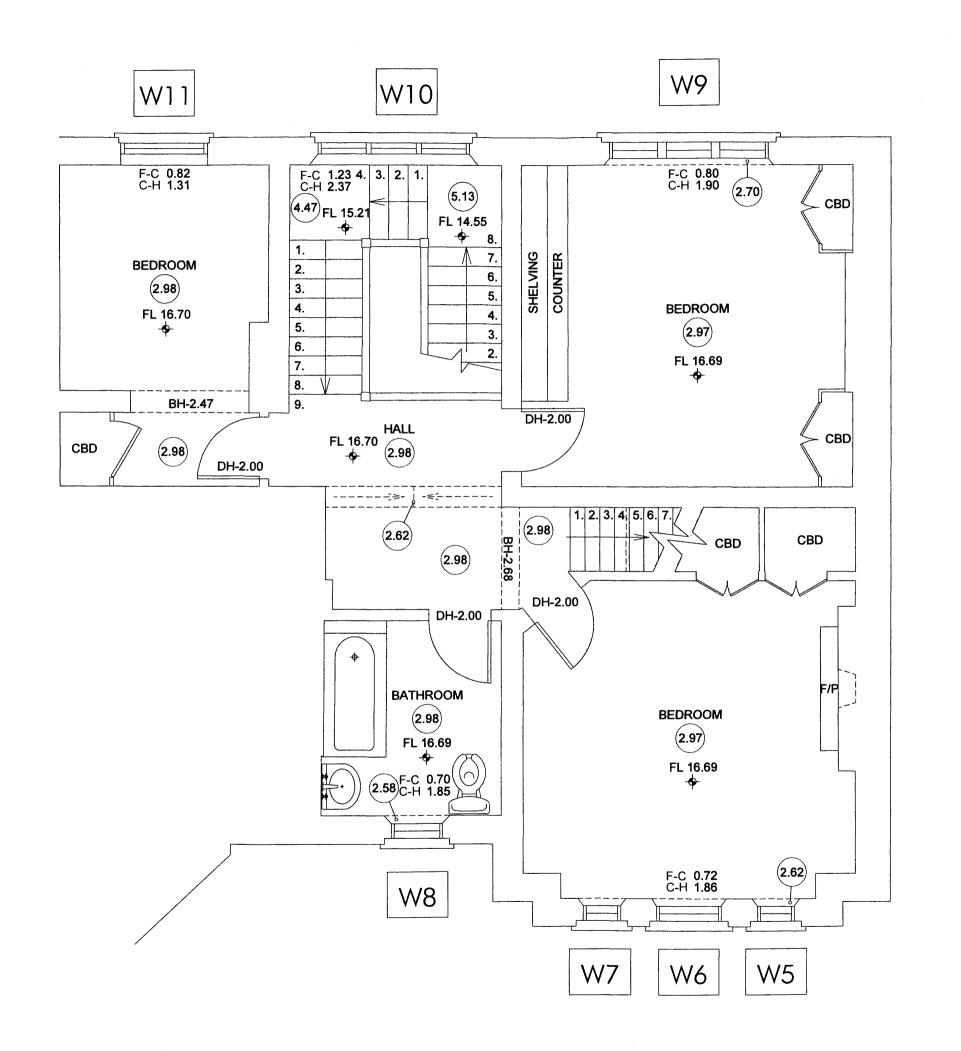

7 483 0191

info@living-inspace.co.uk www.living-inspace.co.uk

The drawing must not be scaled and all dimensions are to be checked on site before work is commerced.

NOTE:

1. The drawing is to be read in conjunction with all other Structural Engineers and Service Engineers drawings and written specifications.

CLIENT

2 HAMPSTEAD HILL GARDENS

| /. A |  |  |
|------|--|--|
|      |  |  |
|      |  |  |
|      |  |  |
|      |  |  |
|      |  |  |
|      |  |  |

KEY PLAN

| Issued:   |            |  |
|-----------|------------|--|
| ioouea.   | 26/01/2010 |  |
| Rev:      |            |  |
| Scale:    | 1:50@A3    |  |
| Drawn:    |            |  |
| Checked:  |            |  |
| Approved: |            |  |
| Dwg No:   |            |  |

### WI-LOC-PLA-EX-1

**WINDOWS PLAN TOP FLOOR** 



43 ENGLAND'S LANE LONDON NW3 4YD PH +44 207 7223131 F +44 207 483 0191

| AIL. | info@living-insp |
|------|------------------|
| 88/  | www living-iner  |

The drawing must not be scaled and all dimensions are to be checked on site before work is commenced.

TE.

1. The drawing is to be read in conjunction with all other Structural Engineers and Service Engineers drawings and written specifications.

CLIEN

2 HAMPSTEAD HILL GARDENS

|         |               | İ   |
|---------|---------------|-----|
|         |               |     |
| A       |               |     |
| ev. A   |               |     |
|         |               |     |
|         |               |     |
|         |               |     |
|         |               |     |
|         |               |     |
|         |