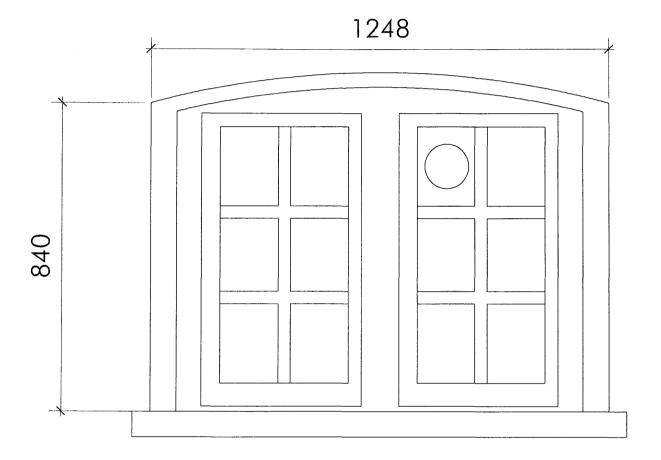

2 HAMPSTEAD HILL GARDENS

KEY PLAN

Issued: 26/01/2010

1:20@A3

Dwg No:

WI-DET-ELE-EX-3

Drawing Title:

WINDOW 3 DETAIL