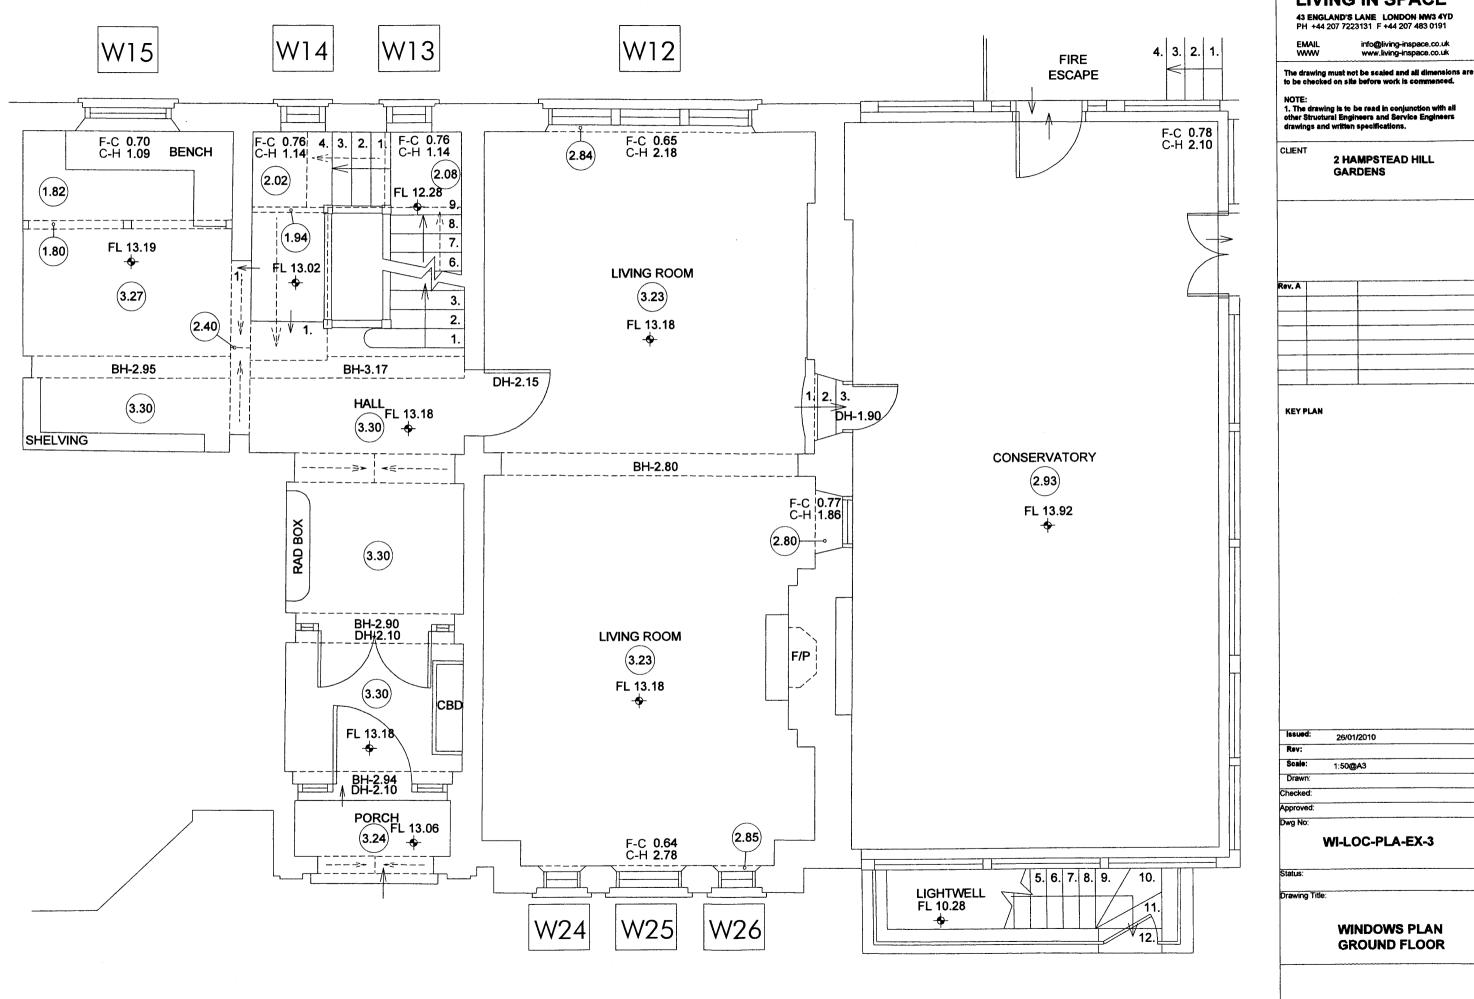

# LIVING IN SPACE 43 ENGLAND'S LANE LONDON NW3 4YD PH +44 207 7223131 F +44 207 483 0191 EMAIL info@living-inspace.co.uk WWW www.living-inspace.co.uk The drawing must not be scaled and all dimensions are to be checked on site before work is commenced. NOTE: 1. The drawing is to be read in conjunction with all other Structural Engineers and Service Engineers drawings and written specifications. CLIENT 2 HAMPSTEAD HILL GARDENS

KEY PLAN

|           | WI-DET-ELE-EX-1 |  |
|-----------|-----------------|--|
| Dwg No:   |                 |  |
| Approved: |                 |  |
| Checked:  |                 |  |
| Drawn:    |                 |  |
| Scale:    | 1:20@A3         |  |
| Rev:      |                 |  |
| issued:   | 26/01/2010      |  |