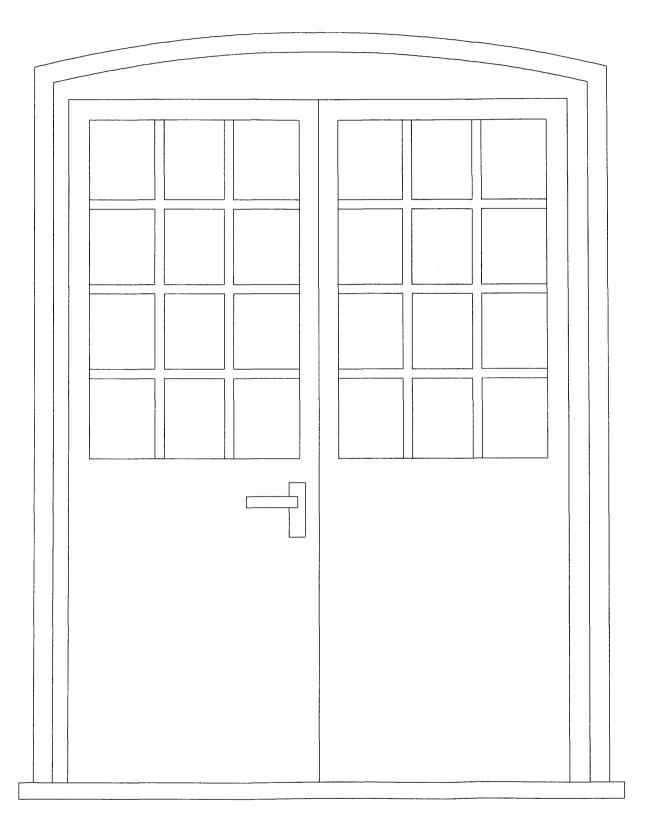

KEY PLAN

|           | WI-DET-ELE-EX-1 |  |
|-----------|-----------------|--|
| Dwg No:   |                 |  |
| Approved: |                 |  |
| Checked:  |                 |  |
| Drawn:    |                 |  |
| Scale:    | 1:20@A3         |  |
| Rev:      |                 |  |
| issued:   | 26/01/2010      |  |

tatus:

Drawing Title

WINDOW 1 DETAIL