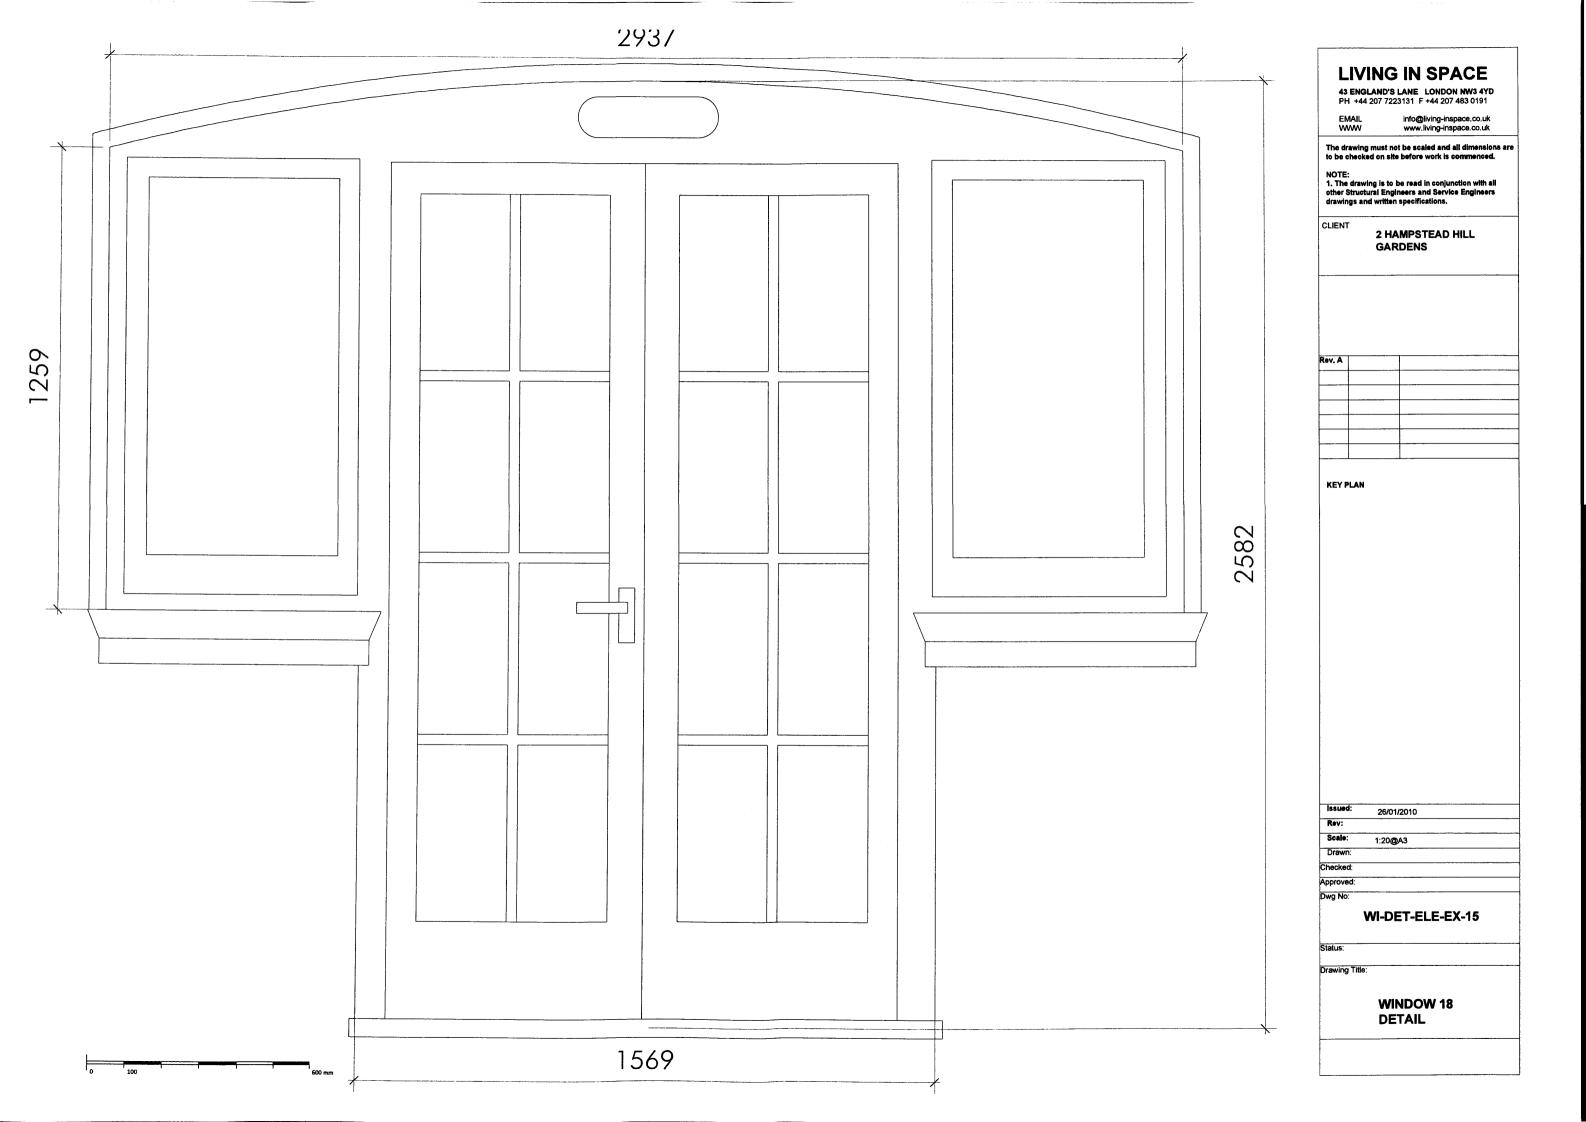

43 ENGLAND'S LANE LONDON NW3 4YD PH +44 207 7223131 F +44 207 483 0191

info@living-inspace.co.uk www.living-inspace.co.uk

The drawing must not be scaled and all dimensions are to be checked on site before work is commerced.

NOTE:

1. The drawing is to be read in conjunction with all other Structural Engineers and Service Engineers drawings and written specifications.

CLIENT

2 HAMPSTEAD HILL GARDENS

| /. A |  |  |
|------|--|--|
|      |  |  |
|      |  |  |
|      |  |  |
|      |  |  |
|      |  |  |
|      |  |  |

KEY PLAN

| Issued:   |            |  |
|-----------|------------|--|
| ioouea.   | 26/01/2010 |  |
| Rev:      |            |  |
| Scale:    | 1:50@A3    |  |
| Drawn:    |            |  |
| Checked:  |            |  |
| Approved: |            |  |
| Dwg No:   |            |  |

### WI-LOC-PLA-EX-1

**WINDOWS PLAN TOP FLOOR** 

43 ENGLAND'S LANE LONDON NW3 4YD PH +44 207 7223131 F +44 207 483 0191

| AIL. | info@living-insp |
|------|------------------|
| 88/  | www living-iner  |

The drawing must not be scaled and all dimensions are to be checked on site before work is commenced.