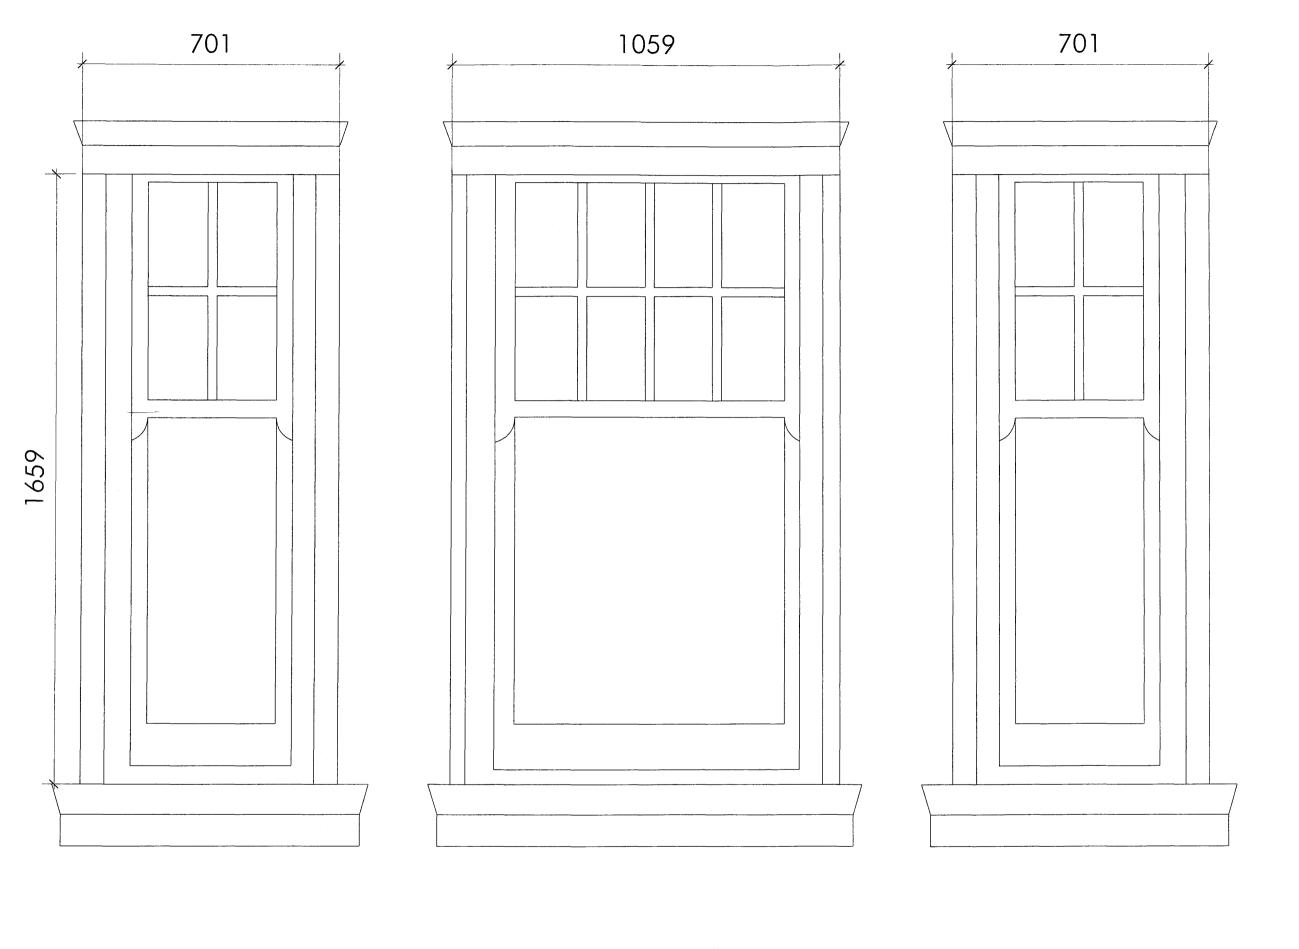

KEY PLAN

|           | WI-DET-ELE-EX-1 |  |
|-----------|-----------------|--|
| Dwg No:   |                 |  |
| Approved: |                 |  |
| Checked:  |                 |  |
| Drawn:    |                 |  |
| Scale:    | 1:20@A3         |  |
| Rev:      |                 |  |
| issued:   | 26/01/2010      |  |

tatus:

Drawing Title

WINDOW 1 DETAIL