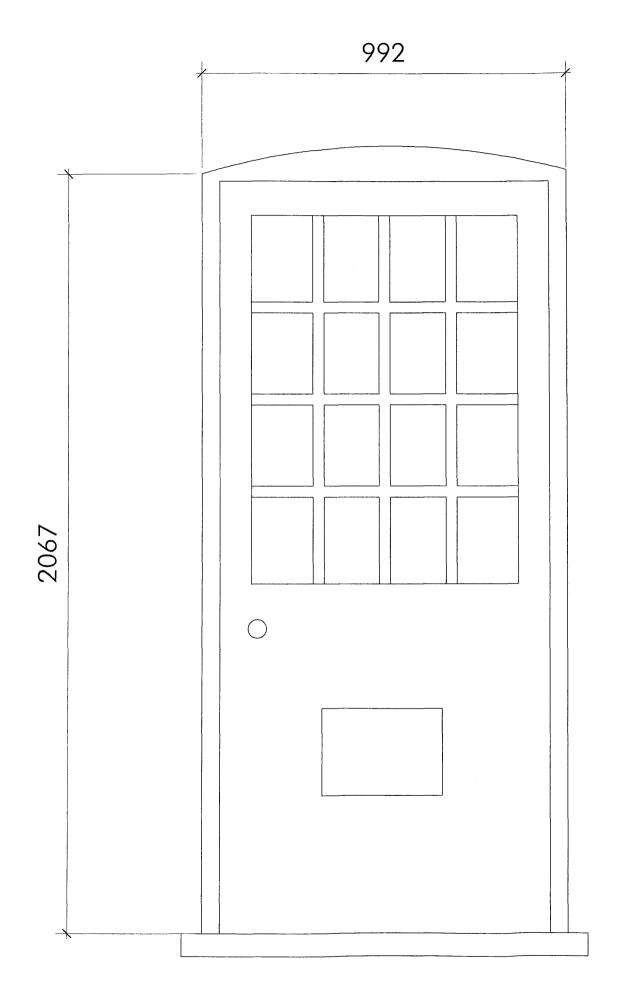

4 207 483 0191

EMAIL WWW

info@living-inspace.co.uk www.living-inspace.co.uk

The drawing must not be scaled and all dimensions are to be checked on site before work is commenced.

NOTE:

1. The drawing is to be read in conjunction with all other Structural Engineers and Service Engineers drawings and written specifications.

CLIENT

2 HAMPSTEAD HILL GARDENS

| Rev. A |   |  |      |      |
|--------|---|--|------|------|
|        |   |  |      |      |
|        |   |  |      |      |
|        |   |  |      |      |
|        |   |  |      |      |
|        |   |  | <br> |      |
|        | 1 |  |      | <br> |

KEY PLAN

| issued: | 26/01/2010 |   |
|---------|------------|---|
| Rev:    |            |   |
| Scale:  | 1:20@A3    | _ |

Drawn:

Dwg No:

WI-DET-ELE-EX-13

WINDOW 16 DETAIL



43 ENGLAND'S LANE LONDON NW3 4YD PH +44 207 7223131 F +44 207 483 0191

EMAIL WWW info@living-inspace.co.uk www.living-inspace.co.uk

The drawing must not be scaled and all dimensions are to be checked on site before work is commenced.

NOTE:

1. The drawing is to be read in conjunction with all other Structural Engineers and Service Engineers drawings and written specifications.

CLIENT

2 HAMPSTEAD HILL GARDENS

| ev. A |  |  |
|-------|--|--|
|       |  |  |
|       |  |  |
|       |  |  |
|       |  |  |
|       |  |  |
|       |  |  |

KEY PLAN

| issued: | 26/01/2010 |
|---------|------------|
| Rev:    |            |

1:20@A3

Checked:

Dwg No:

WI-DET-ELE-EX-14

Status:

Drawing Title:

WINDOW 17 DETAIL





LIVING IN SPACE
43 ENGLAND'S LANE LONDON NW3 4YD
PH +44 207 7223131 F +4