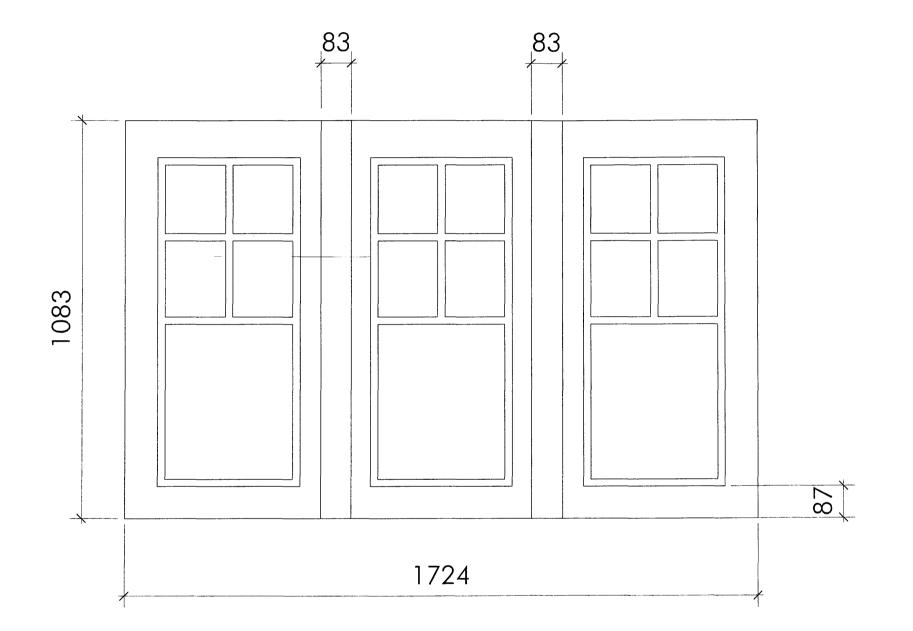

# LIVING IN SPACE 43 ENGLAND'S LANE LONDON NW3 4YD PH +44 207 7223131 F +44 207 483 0191 EMAIL info@living-inspace.co.uk WWW www.living-inspace.co.uk The drawing must not be scaled and all dimensions are to be checked on site before work is commenced. NOTE: 1. The drawing is to be read in conjunction with all other Structural Engineers and Service Engineers drawings and written specifications. CLIENT 2 HAMPSTEAD HILL GARDENS

KEY PLAN

|           | WI-DET-ELE-EX-1 |  |
|-----------|-----------------|--|
| Dwg No:   |                 |  |
| Approved: |                 |  |
| Checked:  |                 |  |
| Drawn:    |                 |  |
| Scale:    | 1:20@A3         |  |
| Rev:      |                 |  |
| issued:   | 26/01/2010      |  |

tatus:

Drawing Title

WINDOW 1 DETAIL



# LIVING IN SPACE 43 ENGLAND'S LANE LONDON NW3 4YD PH +44 207 7223131 F +44 207 483 0191

EMAIL WWW info@living-inspace.co.uk www.living-inspace.co.uk The drawing must not be scaled and all dimensions are to be checked on site before work is commenced.

NOTE:

1. The drawing is to be read in conjunction with all other Structural Engineers and Service Engineers drawings and written specifications.

2 HAMPSTEAD HILL GARDENS

|  |  |  |  | Ī |
|--|--|--|--|---|

KEY PLAN

| issued: | 26/01/2010 |  |
|---------|------------|--|
| Rev:    |            |  |
| Scale:  | 1:20@A3    |  |

WI-DET-ELE-EX-2

WINDOW 2 DETAIL



43 ENGLAND'S LANE LONDON NW3 4YD PH +44 207 7223131 F +44 207 483 0191

info@living-inspace.co.uk www.living-inspace.co.uk

The drawing must not be scaled and all dimensions a