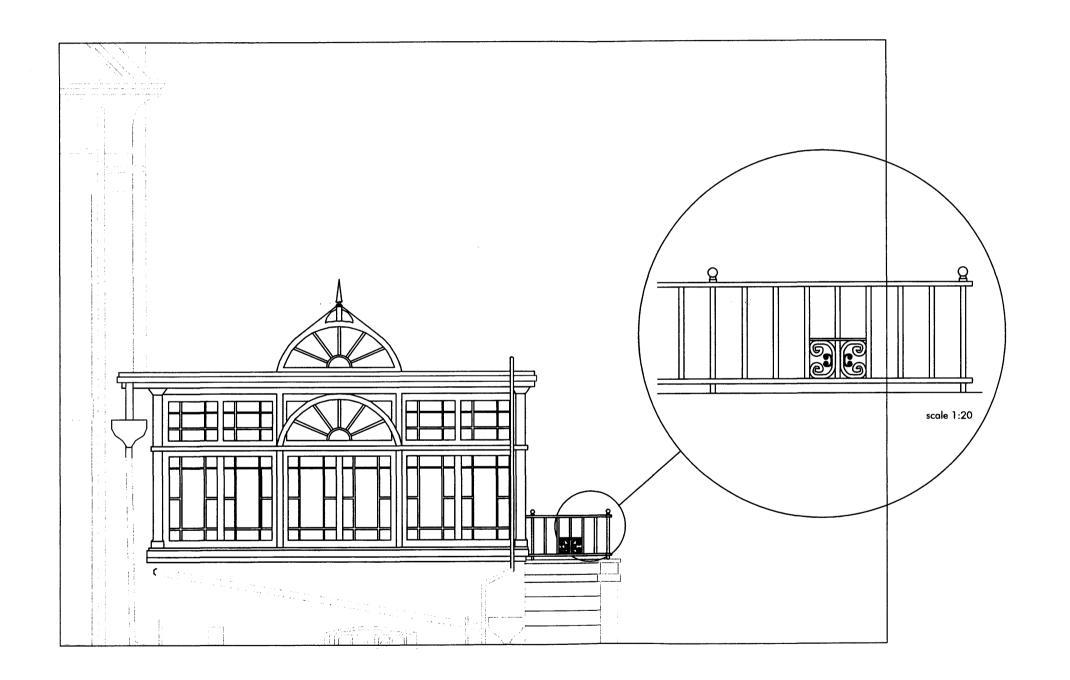

**PROPOSED FRONT ELEVATION** 

NEW RAILING ON SIDE ELEVATION TO REPLICATE THE STYLE, MATERIAL AND FINISH OF THE OTHER RAILING ON THE STAIRCASE ON THE SAME ELEVATION

LIVING IN SPACE

43 ENGLAND'S LANE LONDON NW3 4YD PH +44 207 7223131 F +44 207 483 0191

EL-004-A

PROPOSED FRONT **ELEVATION OF LANTERN** AND RAILINGS

43 ENGLAND'S LANE LONDON NW3 4YD PH +44 207 7223131 F +44 207 483 0191

info@living-inspace.co.uk www.living-inspace.co.uk

The drawing must not be scaled and all dimensions are to be checked on site before work is commenced.

EL-005A

PROPOSED SIDE **ELEVATION OF LANTERN** AND RAILINGS

NEW RAILING ON TO REPLICATE THE STYLE, MATERIAL AND FINISH OF THE OTHER RAILING ON THE STAIRCASE ON THE