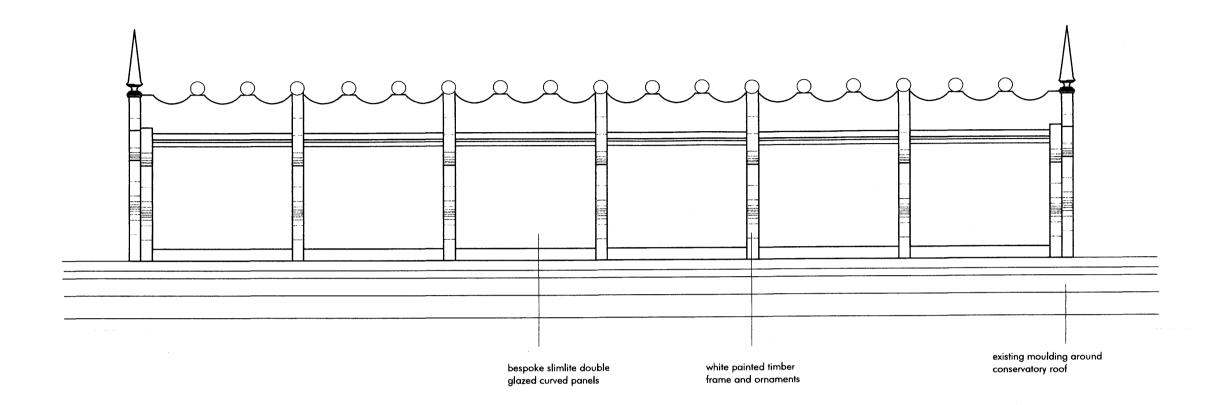

|-------|
|     |       |

Scale: 1:100@A3 Drawn:

EL-003-A

PROPOSED REAR **ELEVATION** 



43 ENGLAND'S LANE LONDON NW3 4YD PH +44 207 7223131 F +44 207 483 0191

EMAIL info@living-inspace.co.uk www.living-inspace.co.uk

The drawing must not be scaled and all dimensions are to be checked on site before work is commenced.

NOTE:

1. The drawing is to be read in conjunction with all other Structural Engineers and Service Engineers drawings and written specifications.

CLIENT

HAMPSTEAD HILL GARDENS

| ev. A | T |      |  |
|-------|---|------|--|
|       |   |      |  |
|       |   | <br> |  |
|       |   |      |  |
|       |   | <br> |  |
|       |   | <br> |  |
| 1     |   | <br> |  |

KEY PLAN

Issued: 26.1.10

1:100@A3 Drawn: MF

Dwg No:

SE-005-A

Drawing Title:

PROPOSED SECTION





## bespoke slimlite double glazed curved panels



#### LIVING IN SPACE

43 ENGLAND'S LANE LONDON NW3 4YD PH +44 207 7223131 F+44 207 483 0191

info@living-inspace.co.uk www.living-inspace.co.uk

The drawing must not be scaled and all dimensions are to be checked on site before work is commenced.

NOTE:

1. The drawing is to be read in conjunction with all other Structural Engineers and Service Engineers drawings and written specifications.

CLIENT

HAMPSTEAD HILL GARDENS

| ROV. A |   |
|--------|---|
|        |   |
|        |   |
|        |   |
|        |   |
|        |   |
|        | - |

KEY PLAN

| æq.  |     |           |
|------|-----|-----------|
| www. | 26  | <b>~4</b> |
|      | 20. |           |
|      |     |           |

1:20**@**A3 Drawn: MF

Checked:

PP-001-B

PROPOSED D