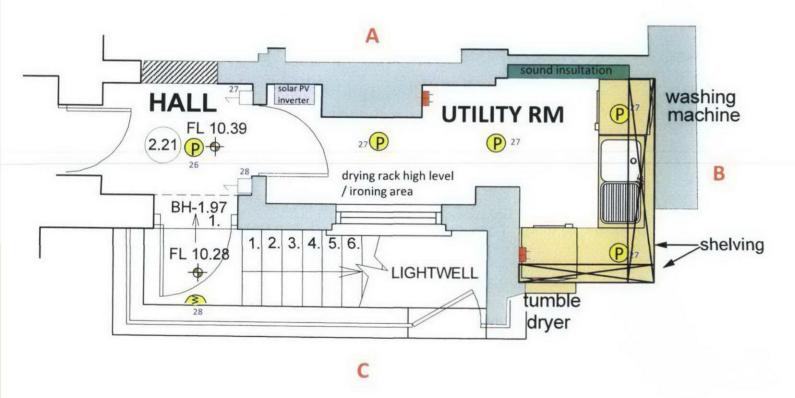

**ELEVATION C** 

**ELEVATION B** 

Dwg No:

LG-UTILTY RM-ELE-PROP

Drawing Title: LOWER GROUND **Elevations and Plan UTILITY ROOM**