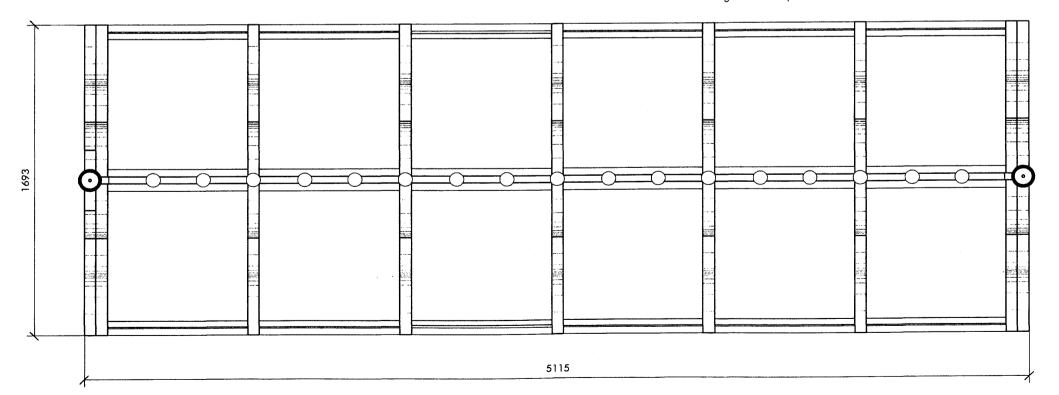

PROPOSED ROOF PLAN

43 ENGLAND'S LANE LONDON NW3 4YD PH +44 207 7223131 F +44 207 483 0191

NOTE:

1. The drawing is to be read in conjunction with all other Structural Engineers and Service Engineers drawings and written specifications.

CLIENT

HAMPSTEAD HILL GARDENS

| Rev. A | Τ |  |
|--------|---|--|
|        |   |  |
|        |   |  |
|        |   |  |
|        |   |  |
|        |   |  |
|        |   |  |
|        | 1 |  |

KEY PLAN

| Issued:   | 21,10.09 |  |
|-----------|----------|--|
| Rev:      |          |  |
| Scale:    | 1:100@A3 |  |
| Drawn:    | MF       |  |
| Checked:  |          |  |
| Approved: |          |  |
| Dwg No:   |          |  |
|           | EL-001-A |  |