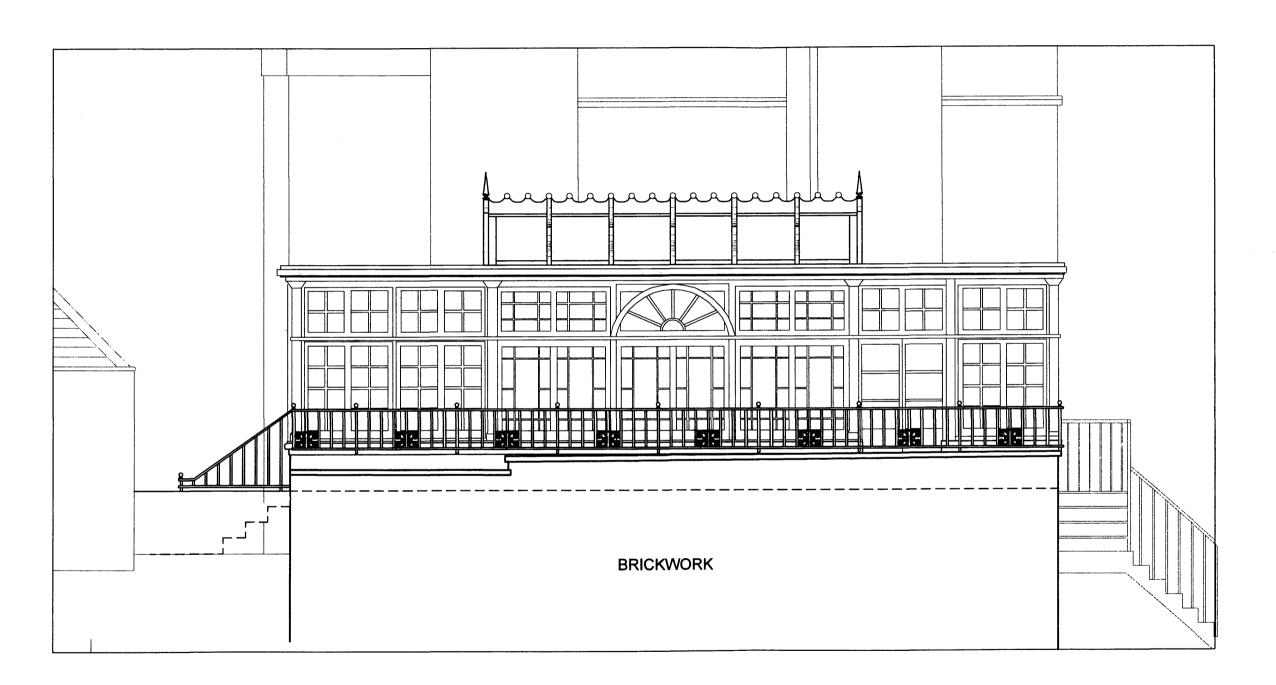

**PROPOSED FRONT ELEVATION** 

NEW RAILING ON SIDE ELEVATION TO REPLICATE THE STYLE, MATERIAL AND FINISH OF THE OTHER RAILING ON THE STAIRCASE ON THE SAME ELEVATION

LIVING IN SPACE

43 ENGLAND'S LANE LONDON NW3 4YD PH +44 207 7223131 F +44 207 483 0191

EL-004-A

PROPOSED FRONT **ELEVATION OF LANTERN** AND RAILINGS

43 ENGLAND'S LANE LONDON NW3 4YD PH +44 207 7223131 F +44 207 483 0191

info@living-inspace.co.uk www.living-inspace.co.uk

The drawing must not be scaled and all dimensions are to be checked on site before work is commenced.

EL-005A

PROPOSED SIDE **ELEVATION OF LANTERN** AND RAILINGS

NEW RAILING ON TO REPLICATE THE STYLE, MATERIAL AND FINISH OF THE OTHER RAILING ON THE STAIRCASE ON THE