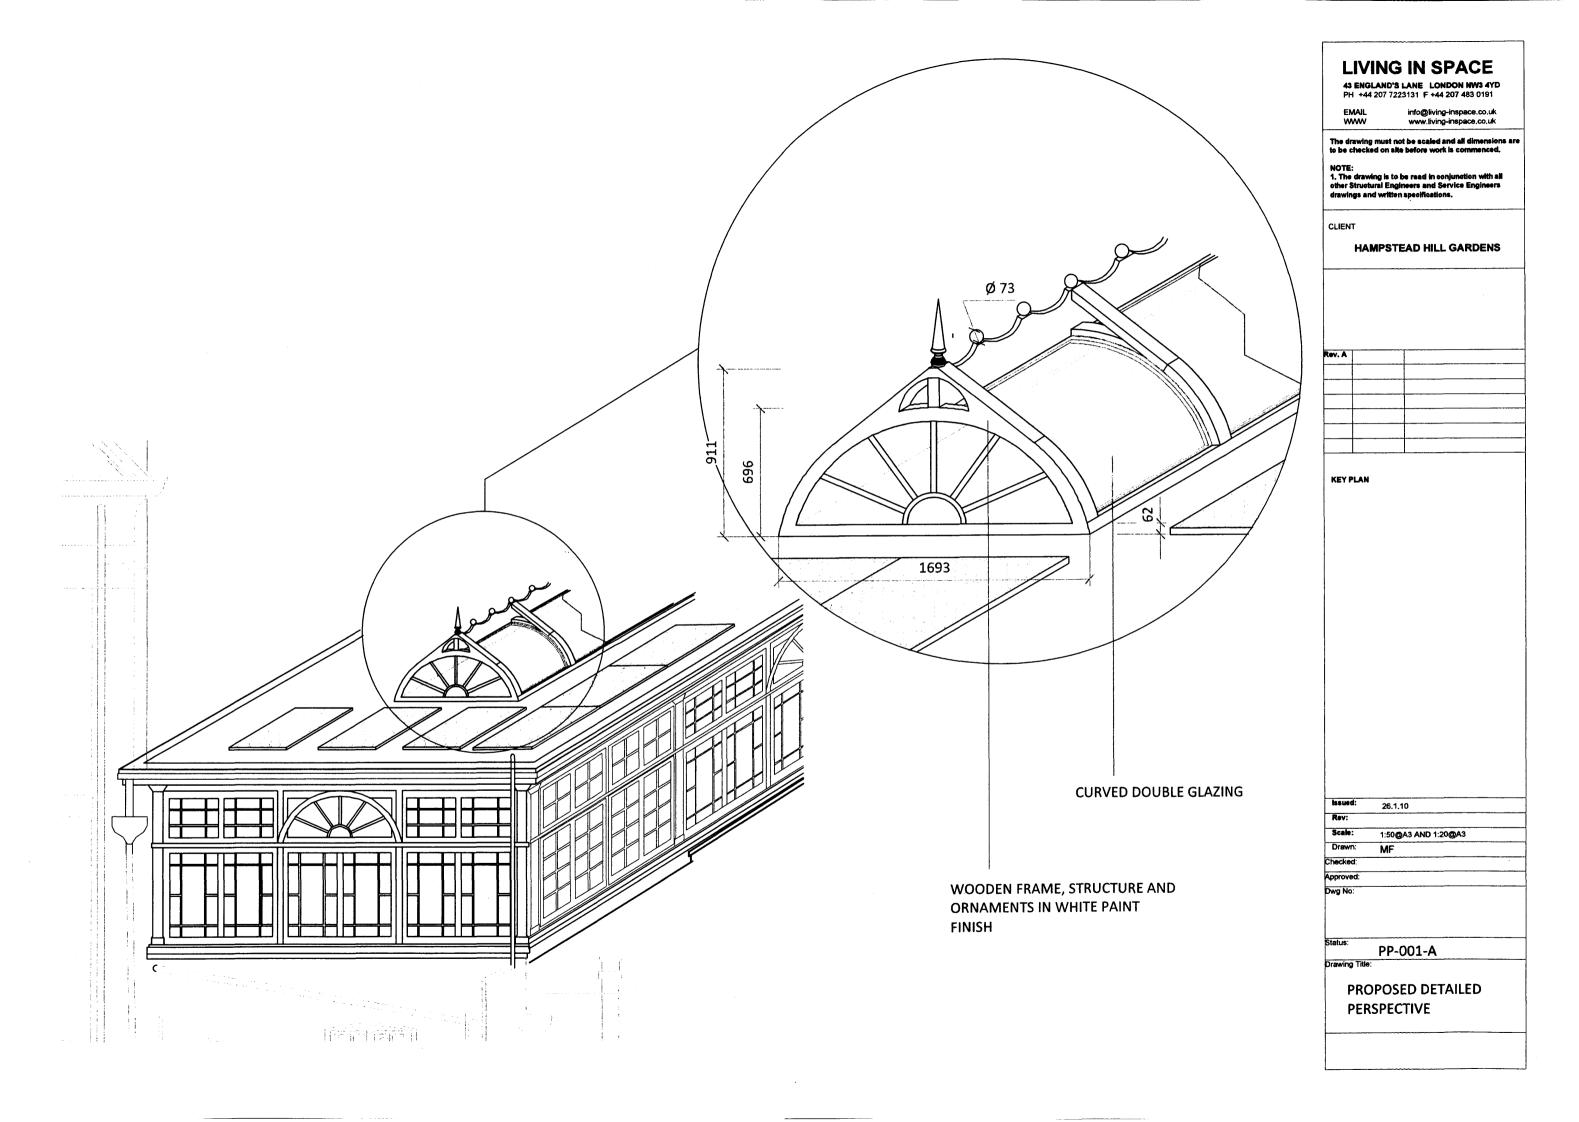

KEY PLAN

| æq.  |     |           |
|------|-----|-----------|
| www. | 26  | <b>~4</b> |
|      | 20. |           |
|      |     |           |

1:20**@**A3 Drawn: MF

Checked:

PP-001-B

PROPOSED DETAILED SIDE ELEVATION AND **PLAN OF LANTERN** 

43 ENGLAND'S LANE LONDON NW3 4YD PH +44 207 7223131 F +44 207 483 0191

| MAIL  | info@living-inspace. |
|-------|----------------------|
| NAAA/ | www living-inspace   |

The drawing must not be scaled and all dimensions are to be checked on site before work is commenced.