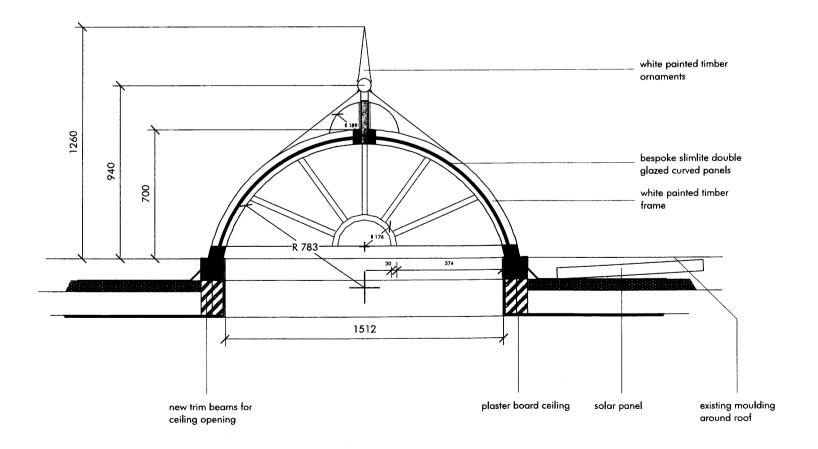

## bespoke slimlite double glazed curved panels

NOTE:

1. The drawing is to be read in conjunction with all other Structural Engineers and Service Engineers drawings and written specifications.

| Н               | AMPSTEAD HILL GARDENS |
|-----------------|-----------------------|
|                 |                       |
|                 |                       |
|                 |                       |
|                 |                       |
| ev. A           |                       |
|                 |                       |
|                 |                       |
|                 |                       |
|                 |                       |
|                 |                       |
|                 |                       |
|                 |                       |
| KEY PLA         | N                     |
|                 |                       |
|                 |                       |
|                 |                       |
|                 |                       |
|                 |                       |
|                 |                       |
|                 |                       |
|                 |                       |
|                 |                       |
|                 |                       |
|                 |                       |
|                 |                       |
|                 |                       |
|                 |                       |
|                 |                       |
|                 |                       |
|                 |                       |
|                 |                       |
|                 |                       |
| Issued:<br>Rev: | 26.1.10               |
| Scale:          | 1:20 <b>@</b> A3      |
| Drawn:          | MF                    |
| hecked:         | 1411                  |
| pproved:        |                       |
| wg No:          |                       |
|                 |                       |
|                 |                       |
| tatus:          | CE 00C 4              |
|                 | SE-006-A              |
| rawing Titl     |                       |
| PRO             | OPOSED DETAILED       |
| SEC             | TION OF LANTERN       |
|                 |                       |