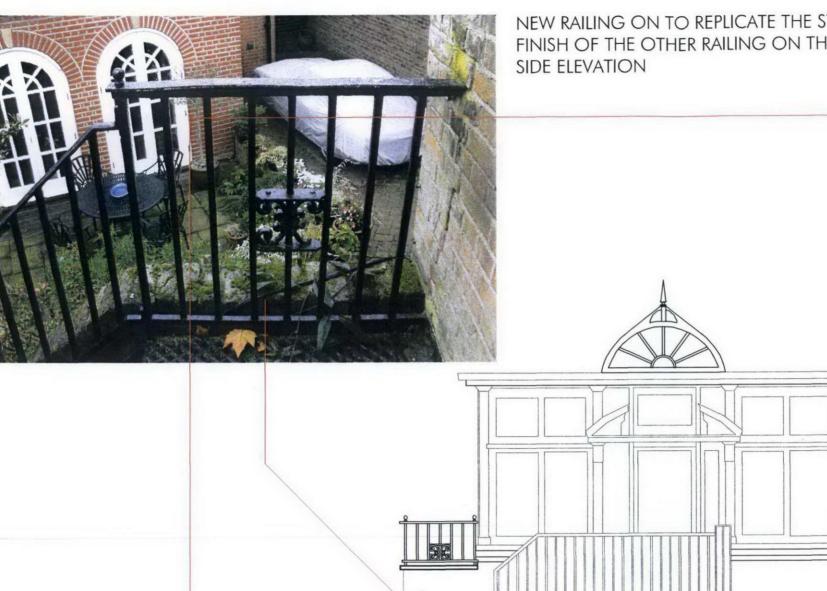

**PROPOSED FRONT ELEVATION** 

NEW RAILING ON SIDE ELEVATION TO REPLICATE THE STYLE, MATERIAL AND FINISH OF THE OTHER RAILING ON THE STAIRCASE ON THE SAME ELEVATION

LIVING IN SPACE

43 ENGLAND'S LANE LONDON NW3 4YD PH +44 207 7223131 F +44 207 483 0191

EL-005A

PROPOSED SIDE **ELEVATION OF LANTERN** AND RAILINGS

NEW RAILING ON TO REPLICATE THE STYLE, MATERIAL AND FINISH OF THE OTHER RAILING ON THE STAIRCASE ON THE