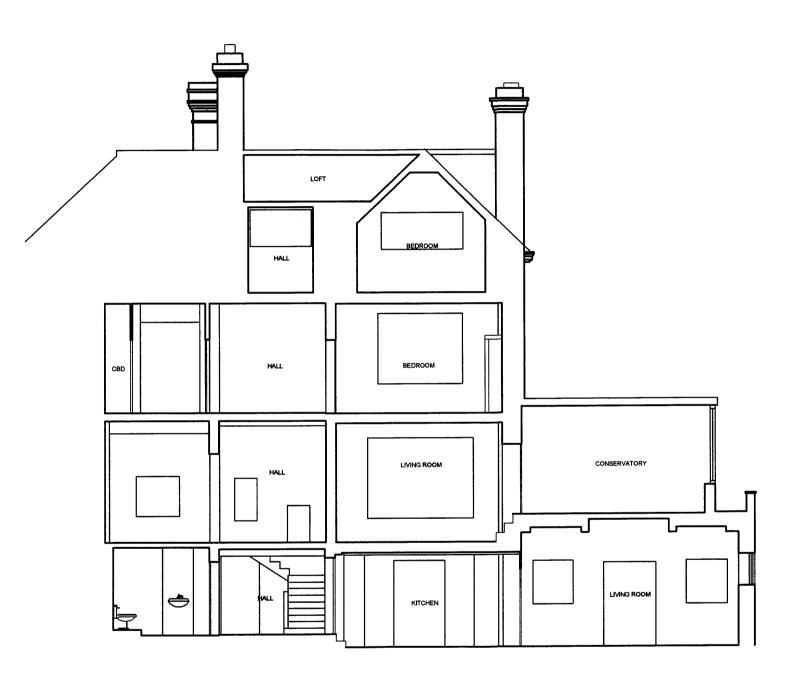

CLIENT

### HAMPSTEAD HILL GARDENS

| Rev. A | <br> |  |
|--------|------|--|
|        |      |  |
|        | <br> |  |
|        | <br> |  |
|        | <br> |  |
|        |      |  |
|        |      |  |
|        |      |  |

KEY PLAN

Checked:

21.10.09

1:100@A3

MF

Approved: Dwg No:

EX-005-A

issued:

Rev: Scale:

Drawn:

Status:

Drawing Title:

## EXISTING SECTION