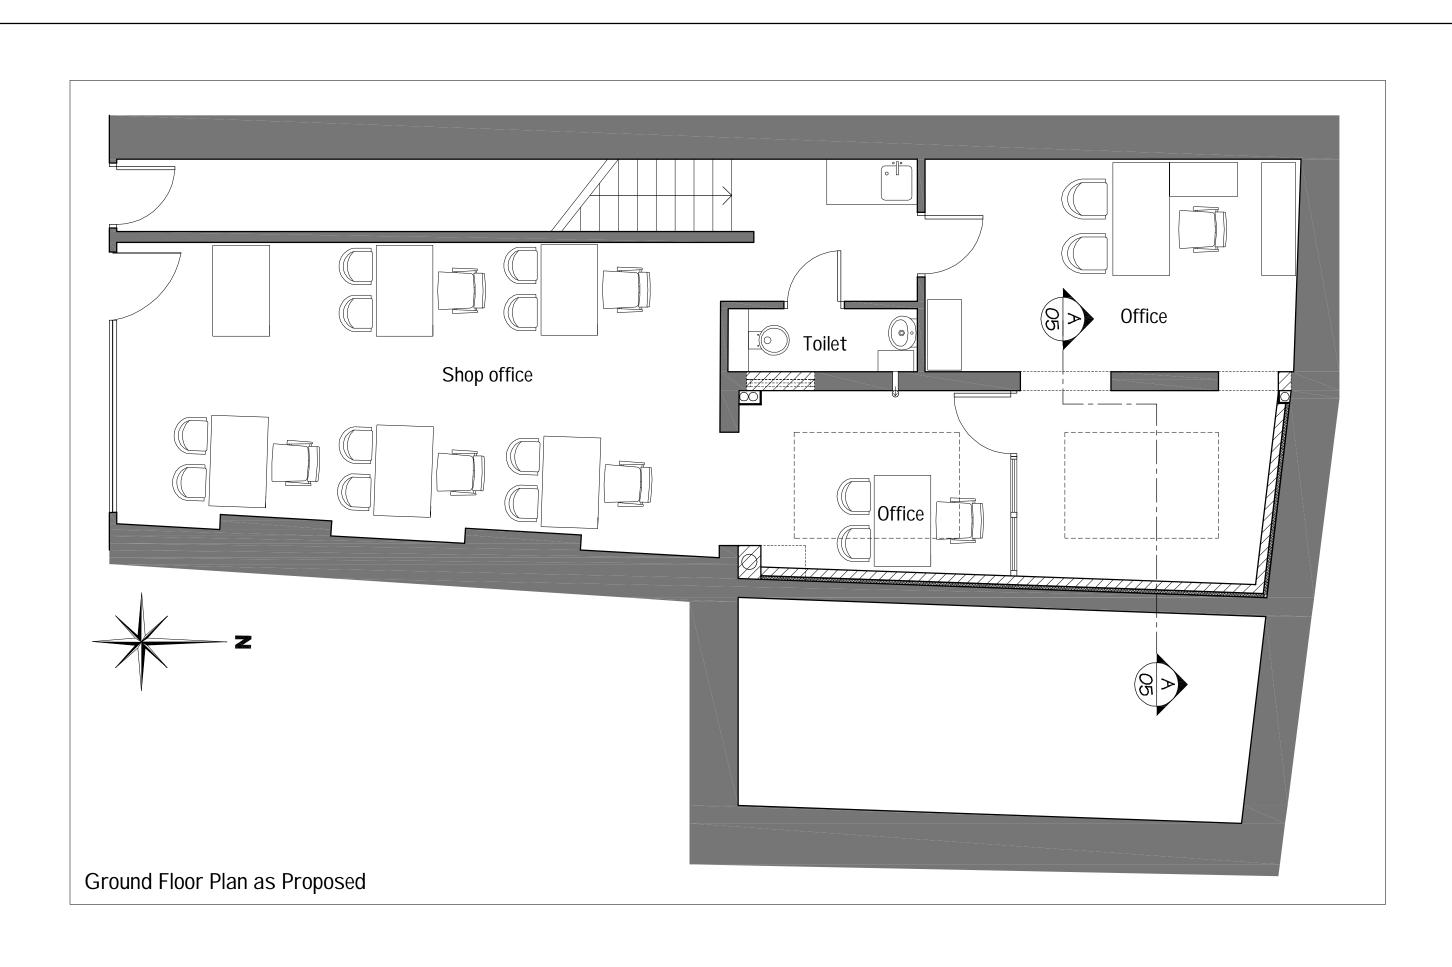

| Issued For DI ANNING                                                                       | Rev. Description | Date | Signed | Checked | Scale Date Drawn by Checked by                   |                  |                            |            |
|--------------------------------------------------------------------------------------------|------------------|------|--------|---------|--------------------------------------------------|------------------|----------------------------|------------|
| PLANNING                                                                                   |                  |      |        |         | 1:50 @ A3   01.02.2010   PS   DS   Drawing Title |                  | Studio 18, Lidde           | / 6 2 E W  |
| General Notes:                                                                             |                  |      |        |         | Proposed Ground floor plan                       |                  | Phone 020 76<br>Fax 020 76 | 624 6681   |
| THIS DRAWING HAS BEEN PREPARED BY DS DESIGN SOLUTIONS AND THE DATA CONTAINED HEREIN MAY BE |                  |      |        |         |                                                  | design solutions | www.DesignSoluti           | ionsUK.com |
| USED OR REPRODUCED ONLY WITH DS DESIGN                                                     |                  |      |        |         | Project 349 West End Lane                        | Project no.      | Drawing no.                | Revisio    |
| SOLUTIONS' APPROVAL.                                                                       |                  |      |        |         | London NW6 1LT                                   | 09/227           | 03                         | 00         |