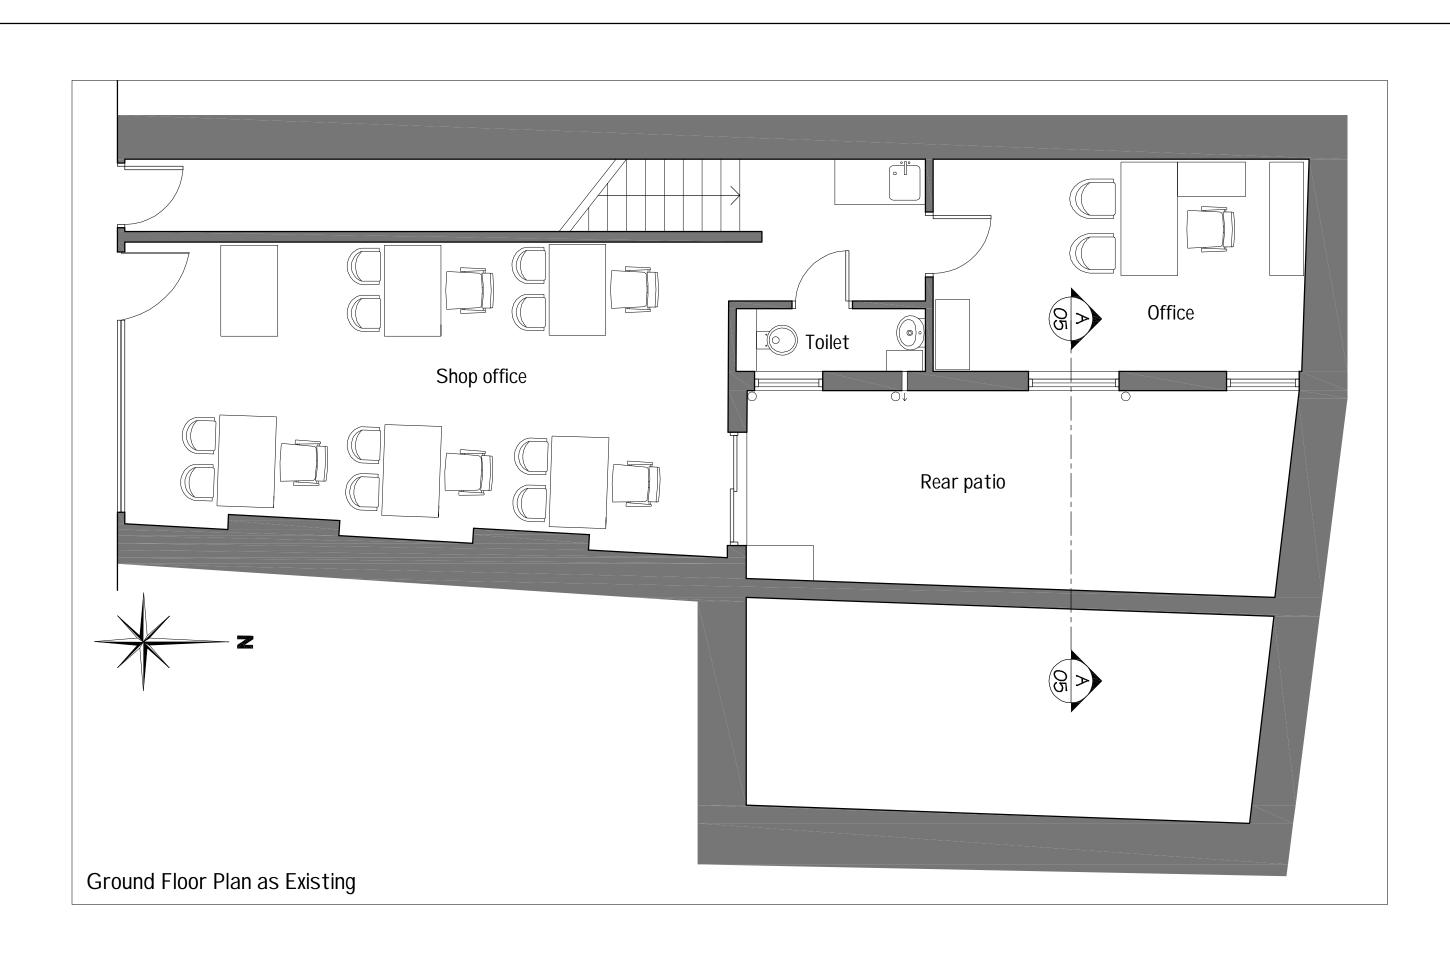

| Issued For DI ANINIMO                          | Rev. Description | Date Signed | Checked | Scale Date Drawn by Checked by   |                  |                            |                            |
|------------------------------------------------|------------------|-------------|---------|----------------------------------|------------------|----------------------------|----------------------------|
| PLANNING                                       |                  |             |         | 1:50 @ A3   01.02.2010   PS   DS |                  | Studio 18, Lid<br>London N | I W 6 2 E W                |
| General Notes:                                 |                  |             |         | Existing Ground floor plan       |                  | Phone 020<br>Fax 020       | 0 7624 6680<br>0 7624 6681 |
| THIS DRAWING HAS BEEN PREPARED BY DS DESIGN    |                  |             |         |                                  | design solutions | www.DesignSolu             | olutionsUK.com             |
| SOLUTIONS AND THE DATA CONTAINED HEREIN MAY BE |                  |             |         | Project                          | ┥┖──             |                            |                            |
| USED OR REPRODUCED ONLY WITH DS DESIGN         |                  |             |         | 349 West End Lane                | Project no.      | Drawing no.                | Revisio                    |
| SOLUTIONS' APPROVAL.                           |                  |             |         | London NW6 1LT                   | 09/227           | 02                         | 00                         |