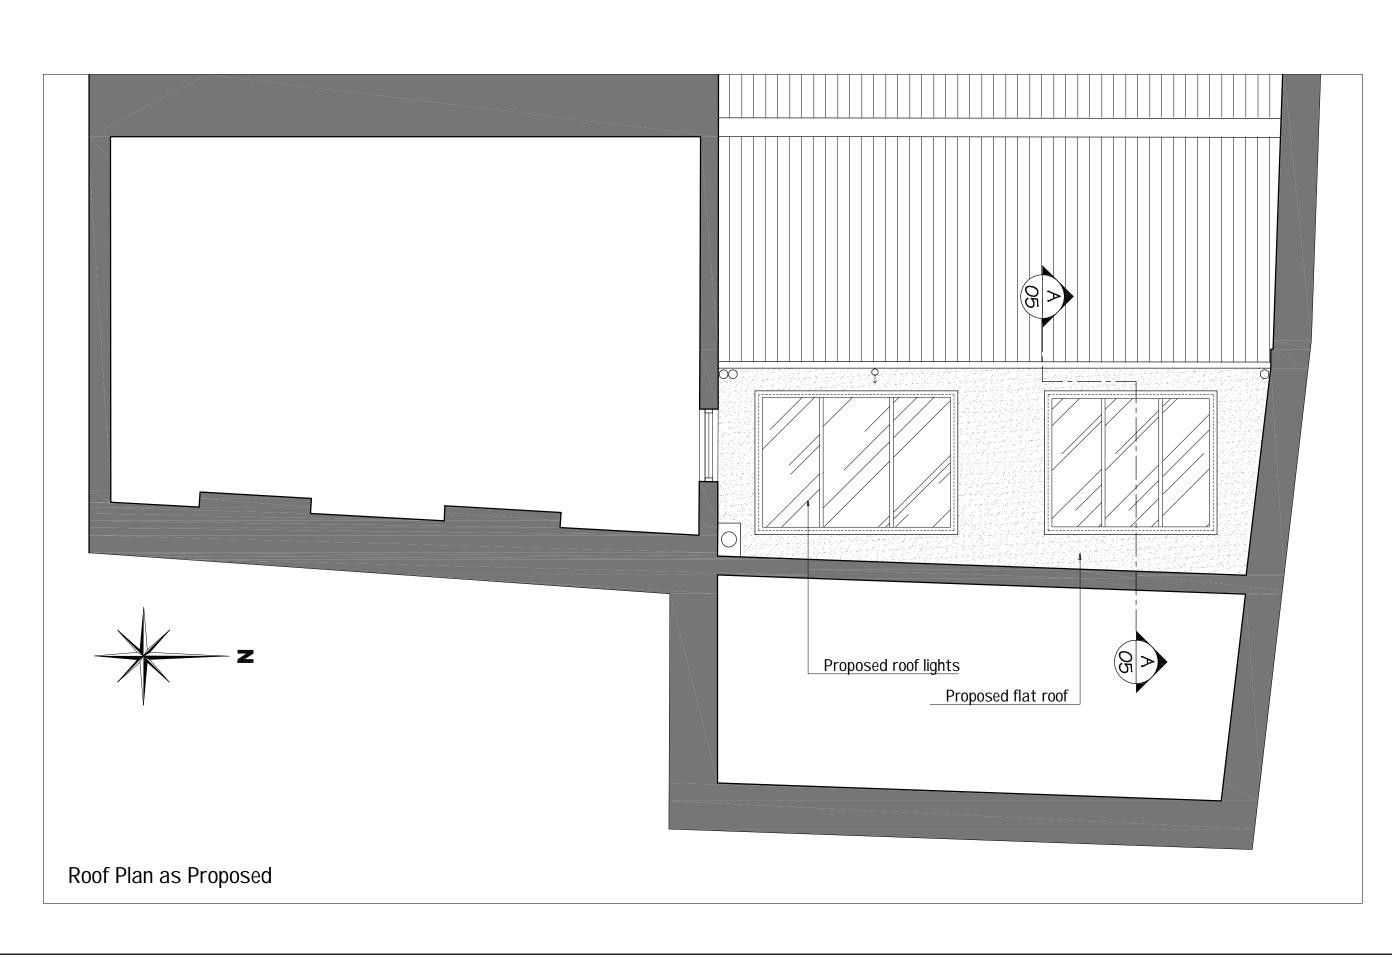

| Checked |   |
|---------|---|
|         |   |
|         |   |
|         |   |
|         |   |
|         |   |
|         |   |
|         | 1 |
| - 1     | 1 |

| Scale                 | Date                   | Drawn by | Checked by |
|-----------------------|------------------------|----------|------------|
| 1:50 @ A3             | 01.02.2010             | PS       | DS         |
| Drawing Title Propose | ed roof plan           |          |            |
|                       | st End Lane<br>NW6 1LT |          |            |