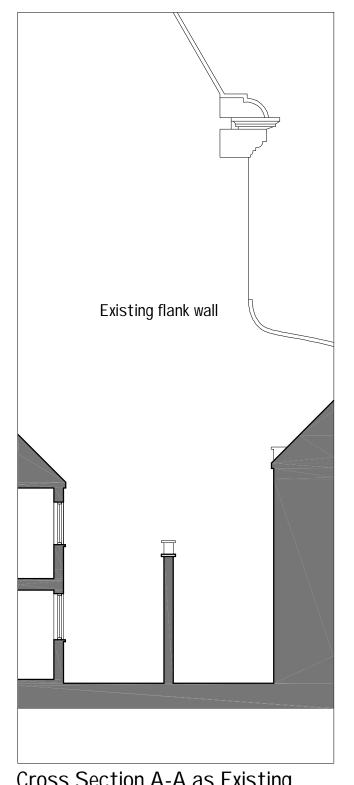

Cross Section A-A as Existing scale 1:100

Cross Section A-A as Existing

Cross Section A-A as Proposed

| ssued For | DI | Α | NΙ | NΠ | IN | 1 |
|-----------|----|---|----|----|----|---|
|           | PL | A | N  | W  | П١ | ľ |

| Scale     | Date                   | Drawn by |
|-----------|------------------------|----------|
| 1:50 @ A3 | 01.02.2010             | PS       |
| _         | Cross Section          |          |
|           | st End Lane<br>NW6 1LT |          |