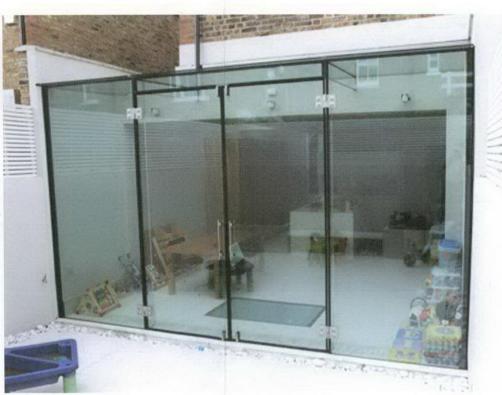

IMAGES OF FRAMELESS GLASS EXTENSIONS. IMAGES ARE INDICATIVE BUT PORTRAY STYLE SIMILAR TO THE PROPOSED. ALL DETAILS SUBJECT TO SPECIALIST DESIGN.

This drawing is the property of Arthurell and Kirkland. Copyright is reserved by them and this drawing is issued on the condition that it is not copied, reproduced, retained or disclosed to any unauthorised person, either wholly or in part without the consent in writing of Arthurell and Kirkland. Figure dimensions are only to be taken from this drawing. All dimensions to be checked on alte before any work is put in hand. If in doubt please ask.