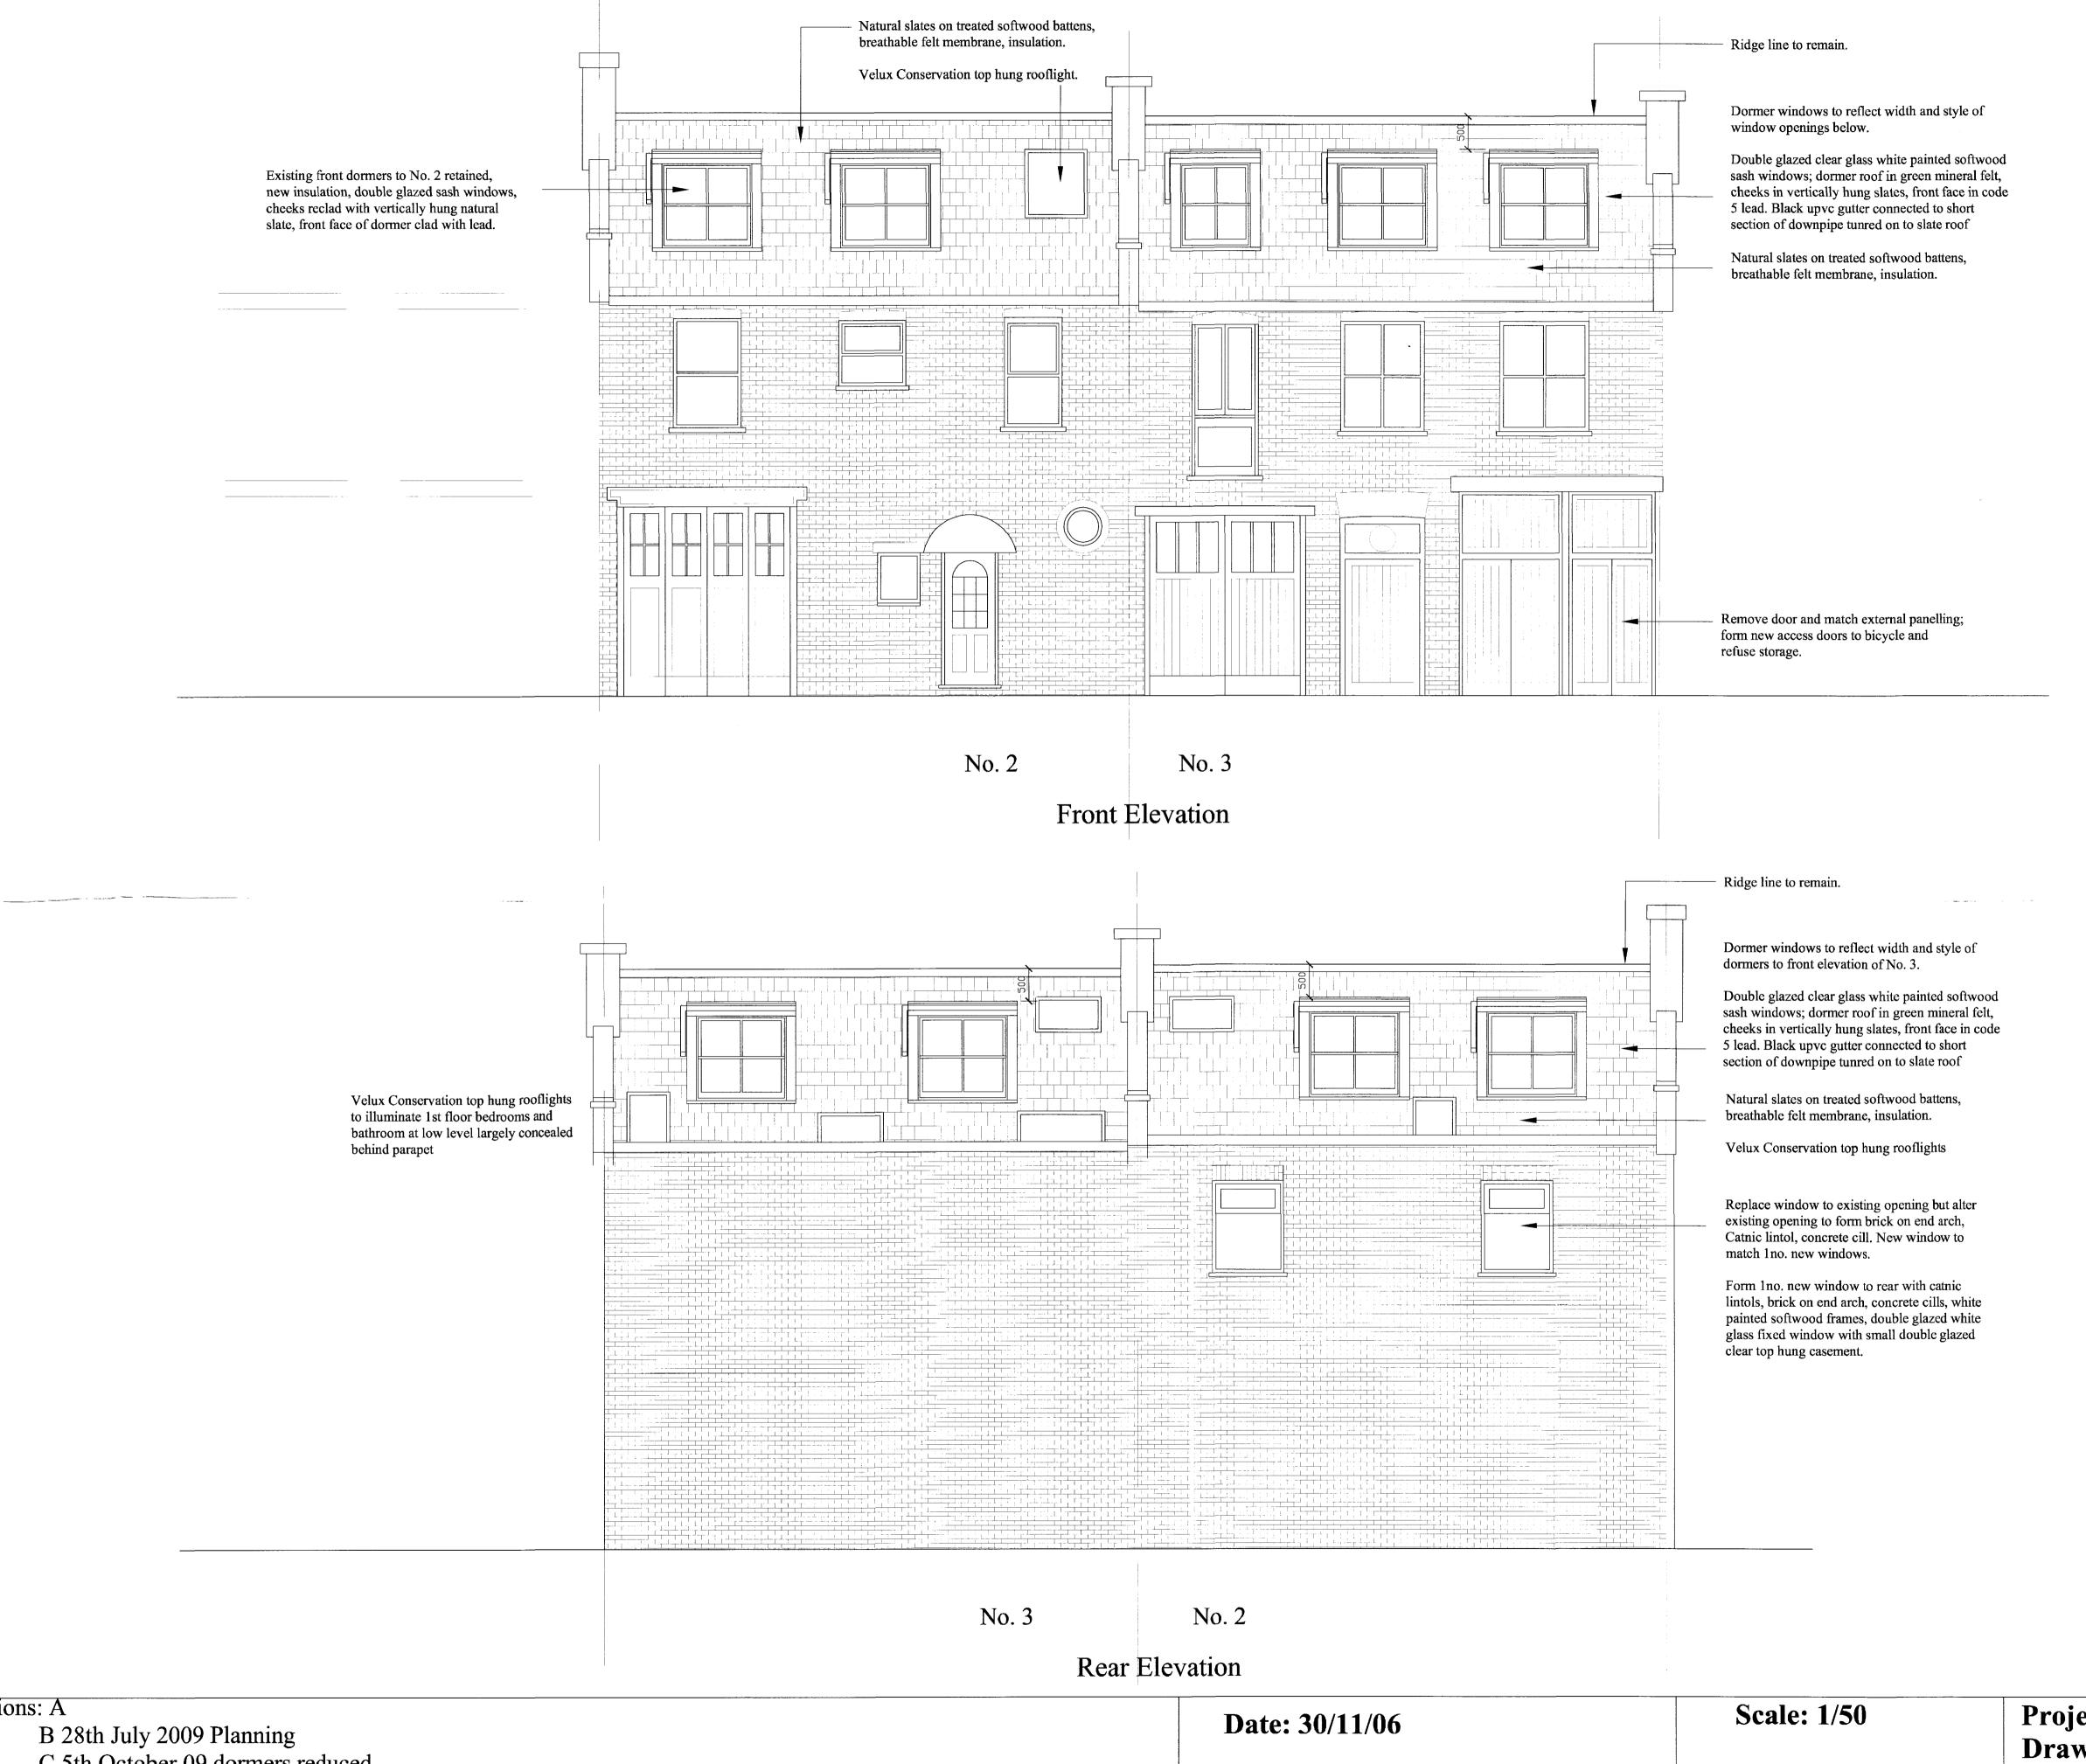

Revisions: A C 5th October 09 dormers reduced D 25th Nov 09 dormers and rooflights altered; rear windows omit

Haine & Co. Ltd. 020 7724 0800

**Drawing: 06/12/07** 

Project: Eton Garages
Drawing Title: Proposed Front and **Rear Elevations** 