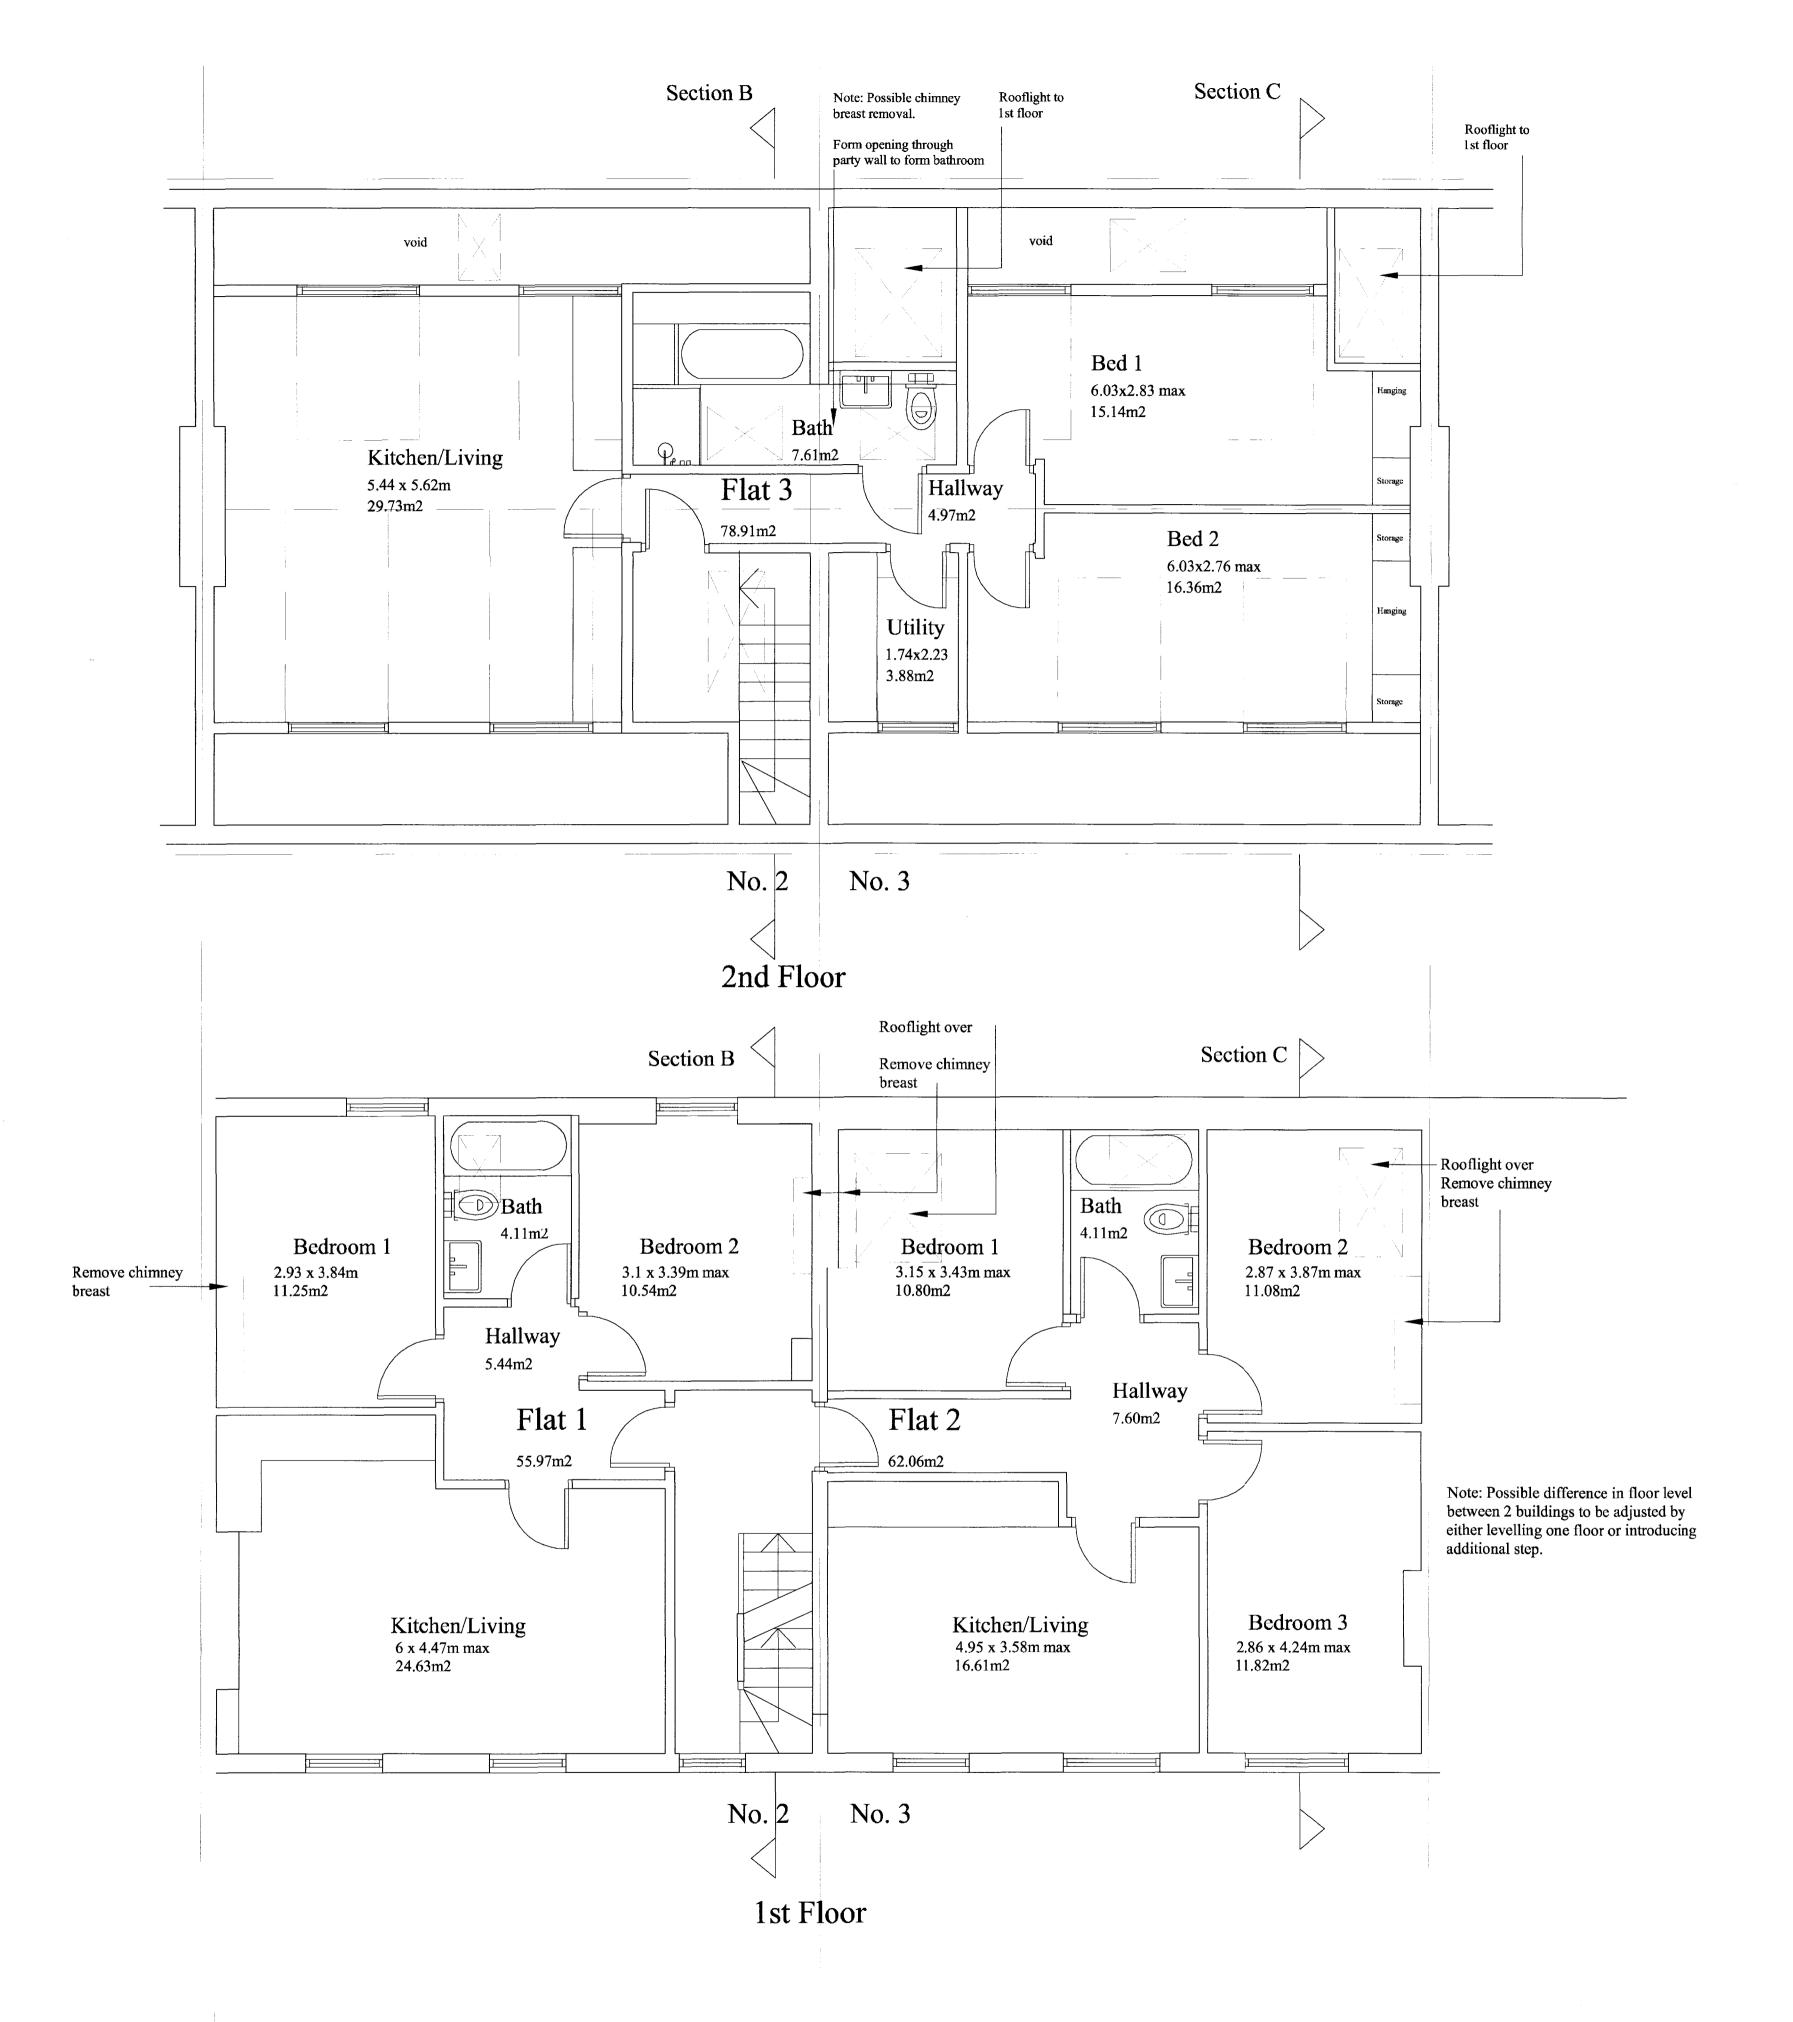

| Revisions: A  B 28th July 2009 Planning C 5th October 09 dormers reduced D 25th Nov 09 dormers and rooflights altered; rear windows omit | Date: 30/11/06                 | <b>Scale: 1/50</b>       | Project: Eton Garages Drawing Title: Proposed 1st and 2nd |
|------------------------------------------------------------------------------------------------------------------------------------------|--------------------------------|--------------------------|-----------------------------------------------------------|
|                                                                                                                                          | Haine & Co. Ltd. 020 7724 0800 | <b>Drawing: 06/12/06</b> | Floor Plan                                                |