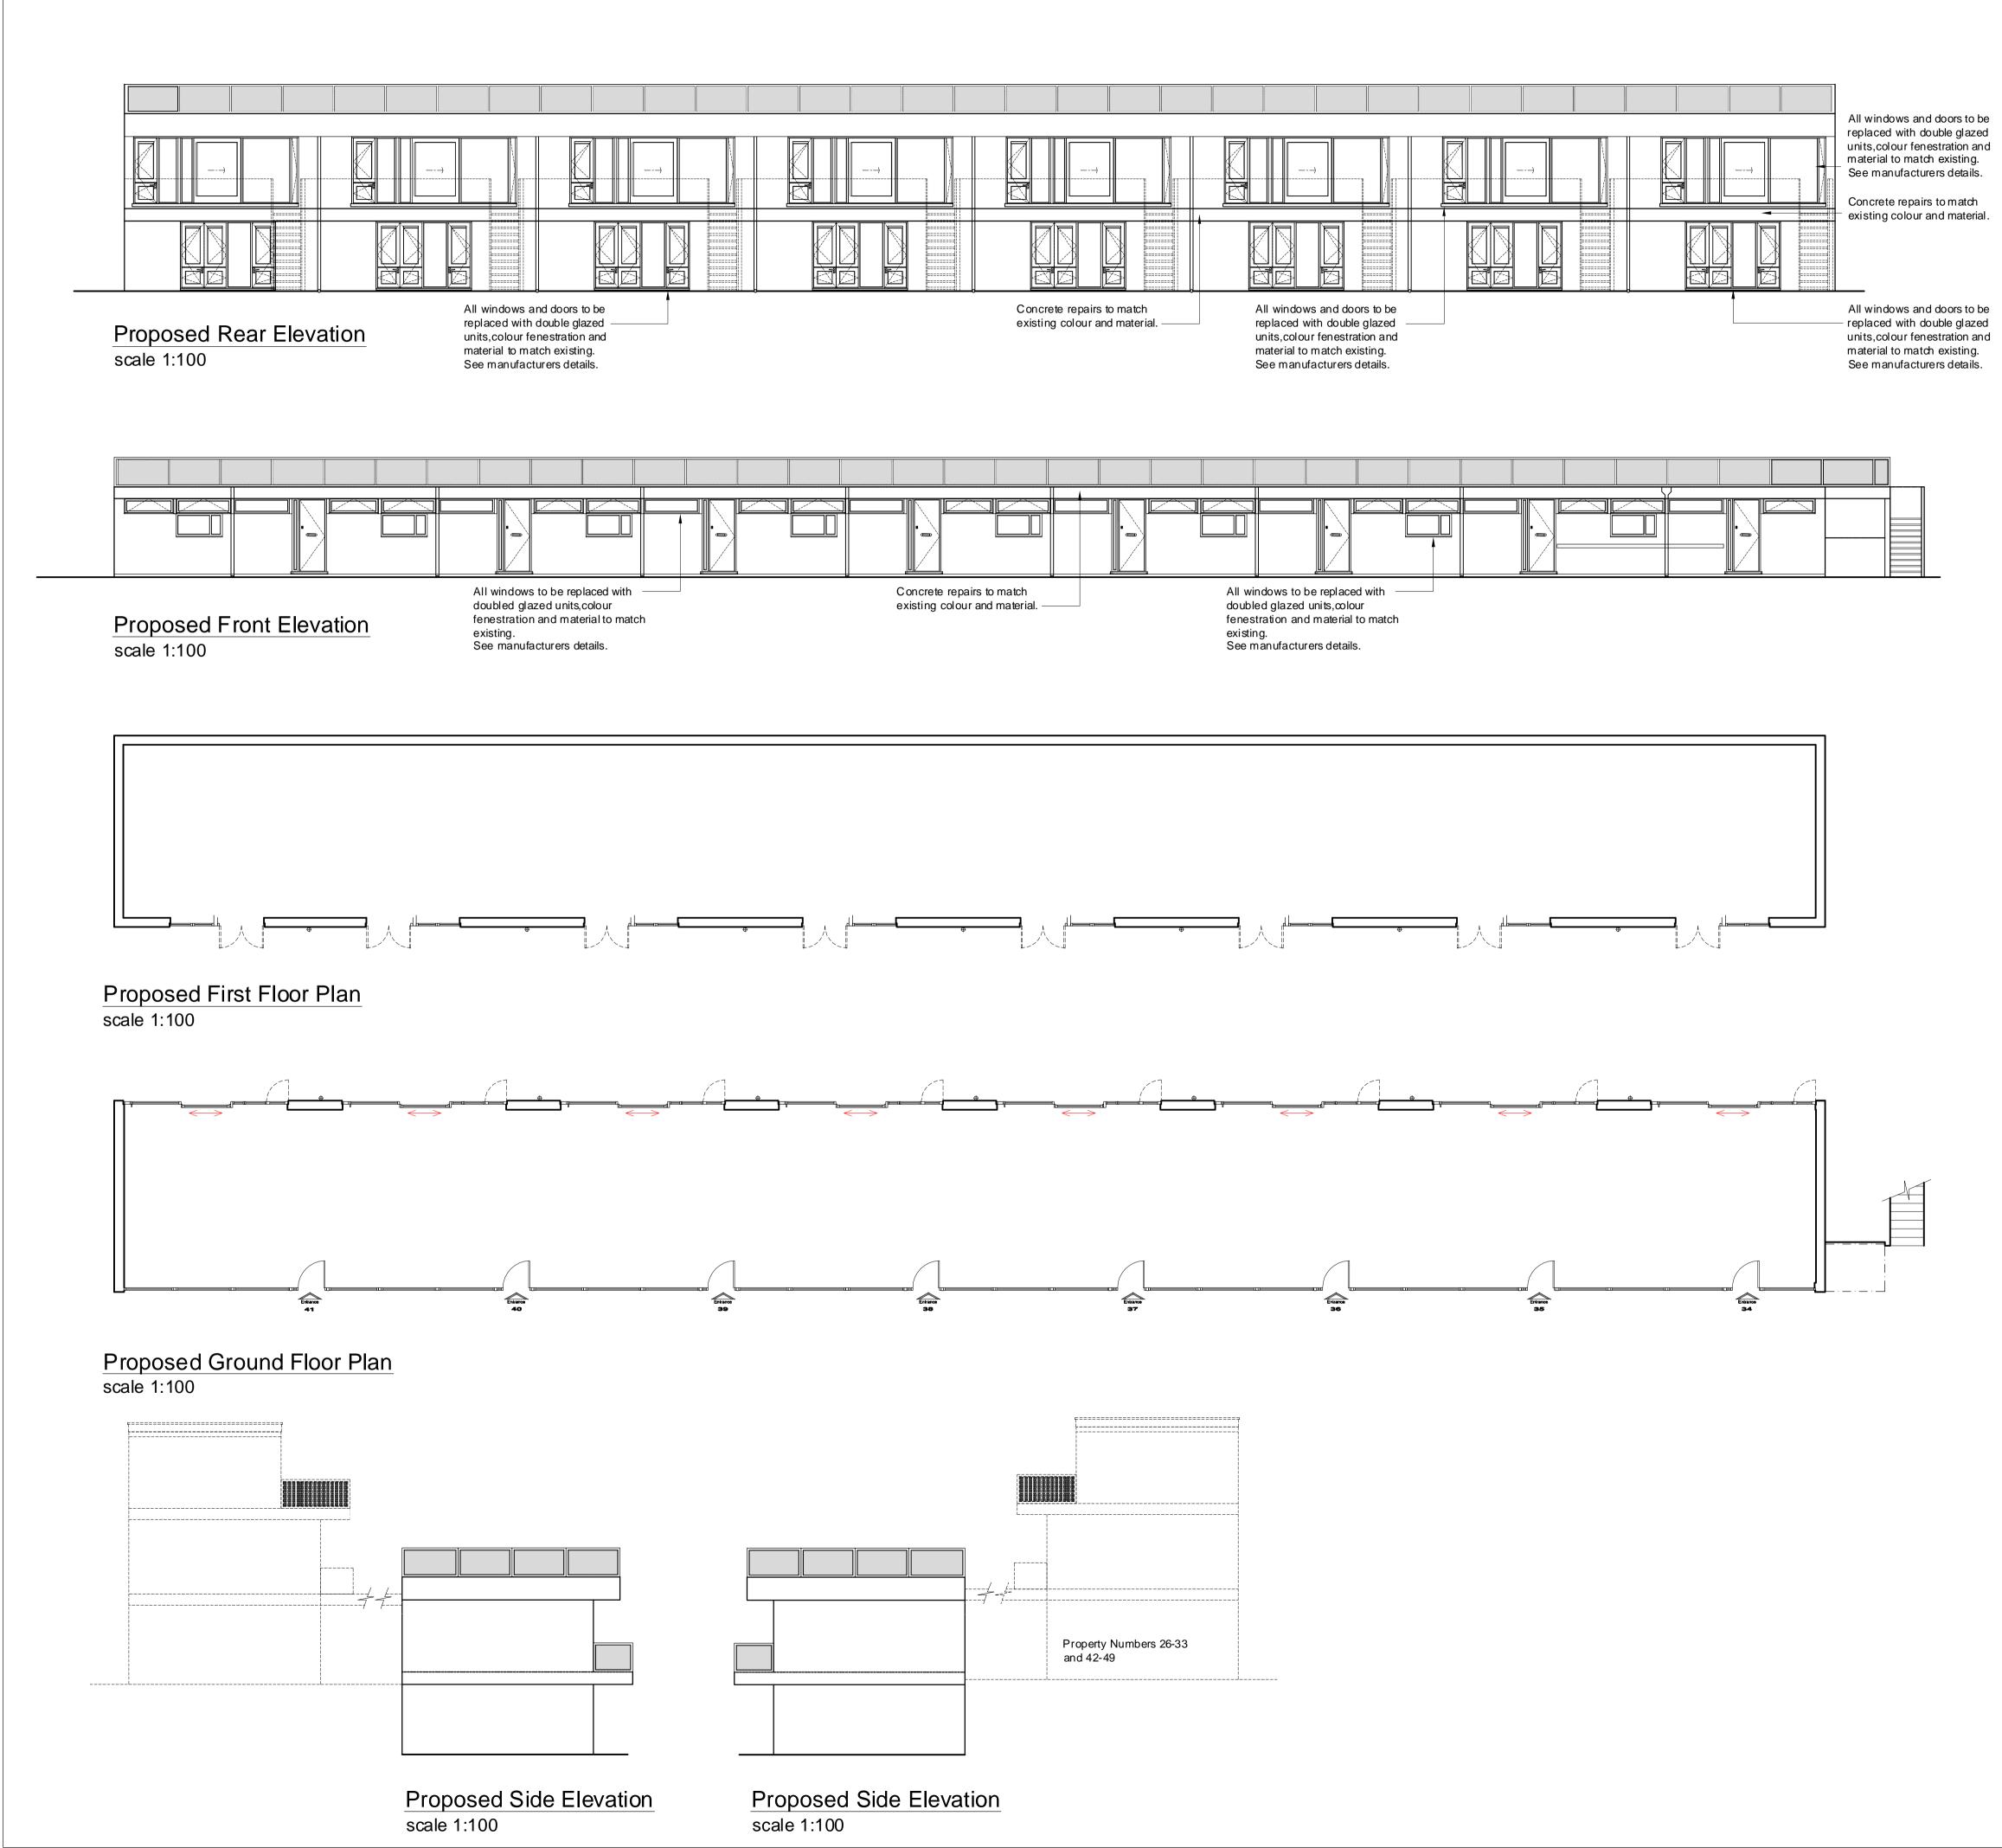

Site Plan scale 1:1250

| PLANNING                                                                                                                                                                                                                                                                            |               |      |     |
|-------------------------------------------------------------------------------------------------------------------------------------------------------------------------------------------------------------------------------------------------------------------------------------|---------------|------|-----|
|                                                                                                                                                                                                                                                                                     |               |      |     |
| P2 23.02.10 WINDOW SECTION REMOVED                                                                                                                                                                                                                                                  |               | TAJC | SMI |
| P1 25.01.10 PLANNING IS SUE                                                                                                                                                                                                                                                         |               | AJC  | SMI |
| REV DATE DESCRIPTION BY App'   CLIENT Apollo London Limited                                                                                                                                                                                                                         |               |      |     |
| CLIENT APOIIO LONGON LIMITEO<br>Conquest House,<br>Church Street,<br>Waltham Abbey,<br>Essex EN9 1DX.<br>Tel: 01992 650333<br>Fax: 01992 650999                                                                                                                                     |               |      |     |
| PROJECT<br>PROPOSED REFURBISHMENT OF<br>DUNBOYNE ROAD , CAMDEN, LONDON<br>NW3 2YY                                                                                                                                                                                                   |               |      |     |
| DRAWING TITLE<br>PROPOSED PLANS AND ELEVATIONS<br>34-41 PART 2 OF 2                                                                                                                                                                                                                 |               |      |     |
| DATE <b>JAN 2010</b>                                                                                                                                                                                                                                                                | DG. No.       | REV. |     |
| scale 1:100 (A1)                                                                                                                                                                                                                                                                    | 2858.103      | P2   |     |
| DRAWN BY: MKT/AJC                                                                                                                                                                                                                                                                   | DATED 11.01.1 | 0    |     |
| CHECKED BY:                                                                                                                                                                                                                                                                         | DATED         |      |     |
| APPROVAL BY: SML                                                                                                                                                                                                                                                                    | DATED 11.01.1 | 0    |     |
| AK DESIGN PARTNERSHIP LLP<br>CHARTERED BUILDING CONSULTANCY<br>BUILDING SURVEYORS<br>BUILDING DESIGNERS<br>PROJECT MANAGERS<br>1111-113 MICTORIA ROAD TEL: 01708 751772<br>ROMFORD FAX: 01708 764056<br>ESSEX E-MAIL: office@akdesign.co.uk<br>RM1 2LX WEB SITE: www.akdesign.co.uk |               |      |     |