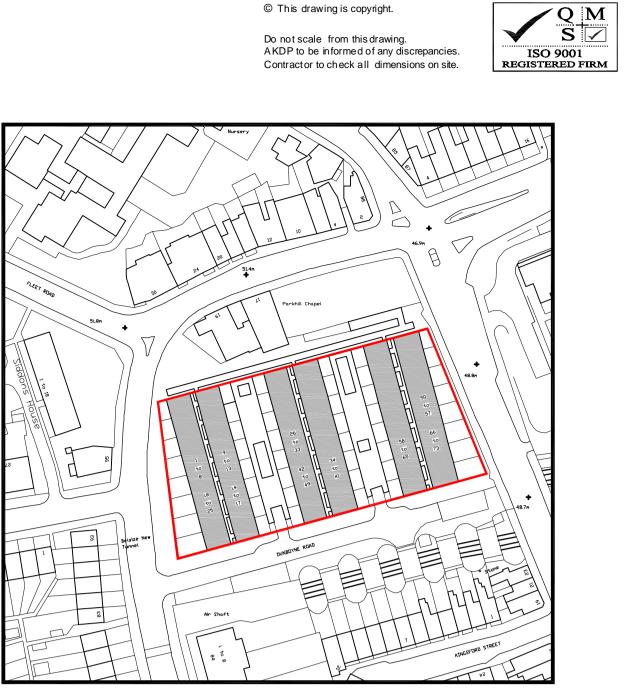

Site Plan scale 1:1250

| PLANNING                                                                                                                                                                                                                                                                            |               |      |     |
|-------------------------------------------------------------------------------------------------------------------------------------------------------------------------------------------------------------------------------------------------------------------------------------|---------------|------|-----|
|                                                                                                                                                                                                                                                                                     |               |      |     |
| P2 23.02.10 WINDOW SECTION REMOVED                                                                                                                                                                                                                                                  |               | TAJC | SMI |
| P1 25.01.10 PLANNING IS SUE                                                                                                                                                                                                                                                         |               | AJC  | SMI |
| REV DATE DESCRIPTION BY App'   CLIENT Apollo London Limited                                                                                                                                                                                                                         |               |      |     |
| CLIENT APOIIO LONGON LIMITEO<br>Conquest House,<br>Church Street,<br>Waltham Abbey,<br>Essex EN9 1DX.<br>Tel: 01992 650333<br>Fax: 01992 650999                                                                                                                                     |               |      |     |
| PROJECT<br>PROPOSED REFURBISHMENT OF<br>DUNBOYNE ROAD , CAMDEN, LONDON<br>NW3 2YY                                                                                                                                                                                                   |               |      |     |
| DRAWING TITLE<br>PROPOSED PLANS AND ELEVATIONS<br>34-41 PART 2 OF 2                                                                                                                                                                                                                 |               |      |     |
| DATE <b>JAN 2010</b>                                                                                                                                                                                                                                                                | DG. No.       | REV. |     |
| scale 1:100 (A1)                                                                                                                                                                                                                                                                    | 2858.103      | P2   |     |
| DRAWN BY: MKT/AJC                                                                                                                                                                                                                                                                   | DATED 11.01.1 | 0    |     |
| CHECKED BY:                                                                                                                                                                                                                                                                         | DATED         |      |     |
| APPROVAL BY: SML                                                                                                                                                                                                                                                                    | DATED 11.01.1 | 0    |     |
| AK DESIGN PARTNERSHIP LLP<br>CHARTERED BUILDING CONSULTANCY<br>BUILDING SURVEYORS<br>BUILDING DESIGNERS<br>PROJECT MANAGERS<br>1111-113 MICTORIA ROAD TEL: 01708 751772<br>ROMFORD FAX: 01708 764056<br>ESSEX E-MAIL: office@akdesign.co.uk<br>RM1 2LX WEB SITE: www.akdesign.co.uk |               |      |     |