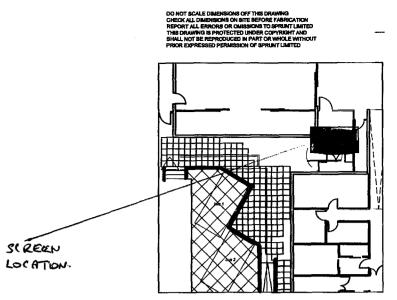

Entrance Door - Plan



\*Note

All external areas are scaled to survey plan.

All internal areas and heights are approximately to scale and need to be checked on site.

New doors to match existing decoration knot, prime and stop & decorate with one under and 2 coats matt black oil paint.

Carpets to be lifted & floor made good with levelling screed on completion and carpet relayed.

## FOR TENDER

CONTRACTOR

STATUS

## Jack Taylor School

## CLIENT

## London Borough of Camden

DRAWING TITLE Timber sliding entrance doors with automatic gear: Plan & Elevation DATE 27/05/2008 SCALE 1:20 @ A3 DRAW CHECKED IG DRAWING No 12171\_40\_02 REVISION T1 SDru Quadrangie, 2nd FL, 180 Wardour SPRUNT The WIF BFY Street, London T +44 (0)20 7287 1153 F +44 (0)20 7287 367t www.aprunt.net