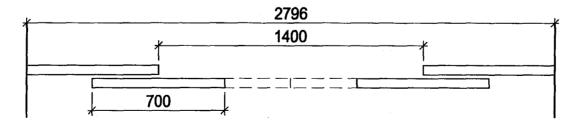

Entrance Door - Plan

\*Note

All external areas are scaled to survey plan.

All internal areas and heights are approximately to scale and need to be checked on site.

New doors to match existing decoration knot, prime and stop & decorate with one under and 2 coats matt black oil paint.