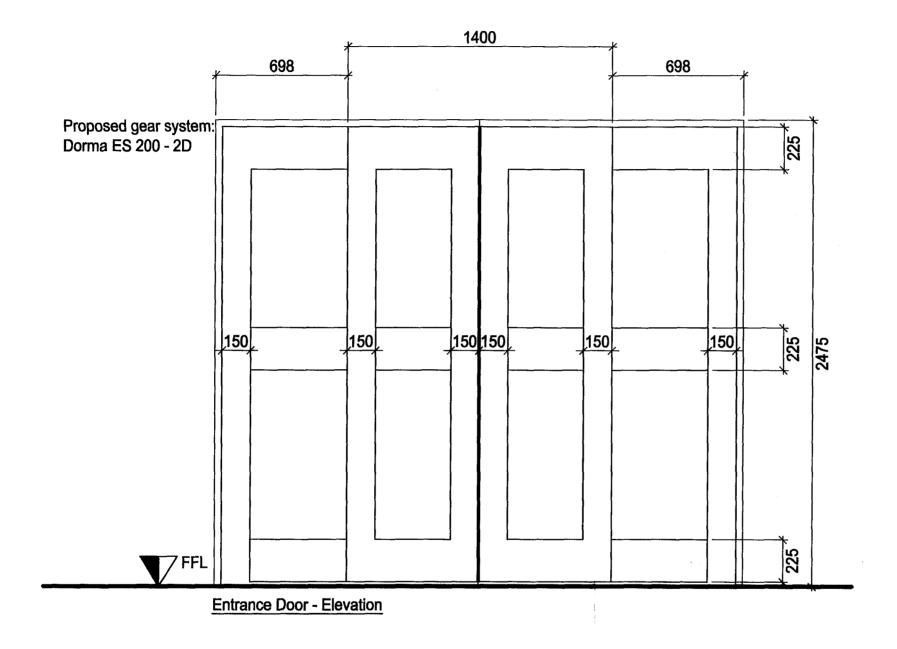

Entrance Door - Plan

\*Note

All external areas are scaled to survey plan.

All internal areas and heights are approximately to scale and need to be checked on site.

New doors to match existing decoration knot, prime and stop & decorate with one under and 2 coats matt black oil paint.

## London Borough of Camden

DRAWING TITLE Timber sliding entrance doors with automatic gear: Plan & Elevation DATE 27/05/2008 SCALE 1:20 @ A3 DRAW CHECKED IG DRAWING No 12171\_40\_02 REVISION T1 SDru Quadrangie, 2nd FL, 180 Wardour SPRUNT The WIF BFY Street, London T +44 (0)20 7287 1153 F +44 (0)20 7287 367t www.aprunt.net