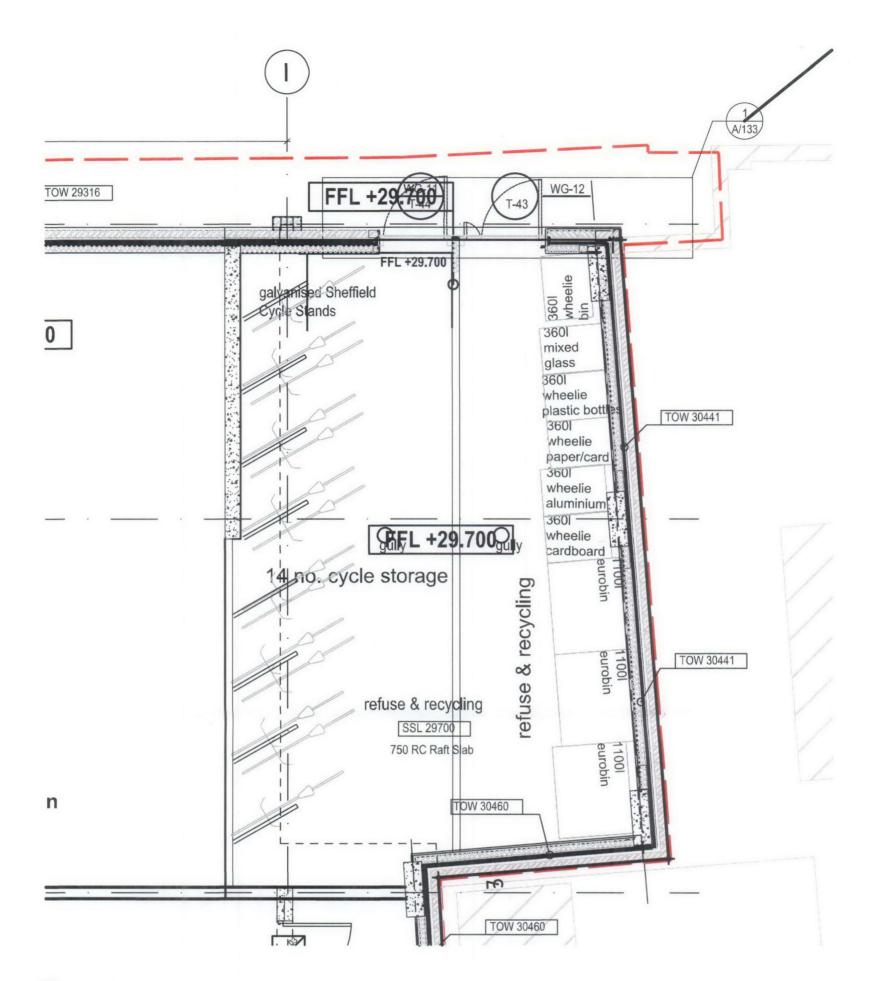

## 159,161,163 & 165 CAMDEN HIGH STREET, Ref. 2006/0776/P

Attachment for Condition 4

Ground Floor Plan Scale 1:50

34 OSNABURGH STREET LONDON NW1 3ND TEL: 020 7874 1500 FAX: 020 7874 1501 GENERALLY: DRAWING TO BE READ IN CONJUNCTION WTH ALL RELEVANT FOLOOR PLANS & STRUCTURAL, MECHANICAL & ELECTRICAL ENGINEERS DETAILS. LIMITED jub ALL DIMENSIONS TO BE CHECKED ON SITE BEFORE COMMENCEMENT OF WORKS, ALL DIMENSIONS SHOWN ARE TO STRUCTURE UNLESS OTHERWISE NOTED, DO NOT SCALE THIS DRAVING, WORK TO FIGURED DIMENSIONS ONLY. 159-165 CAMDEN HIGH STREET S PATEL ALL CONSTRUCTION TO BE IN COMPLIANCE WITH LOCAL AUTHORITY BUILDING REGULATIONS & STANDARDS AND THE HEALTH AND SAFETY PLAN. ADVISE THE FLANNING SUPERVISION OF ALL RELEVANT HEALTH & SAFETY MATTERS. -Refuse & Cycle Storage data and a ONLY BUILD FROM DRAWINGS MARKED FOR CONSTRUCTION. 26.08.08 DT 1:20 ©THE COPYRIGHT OF THIS DRAWING BELONGS TO NEALE & NORDEN LTD, DO NOT REPRODUCE OR USE THIS DRAWING WITHOUT THE PRIOR PERMISSION OF NEALE & NORDEN LTD. revisio jab mo an gela 048604 PC05 в