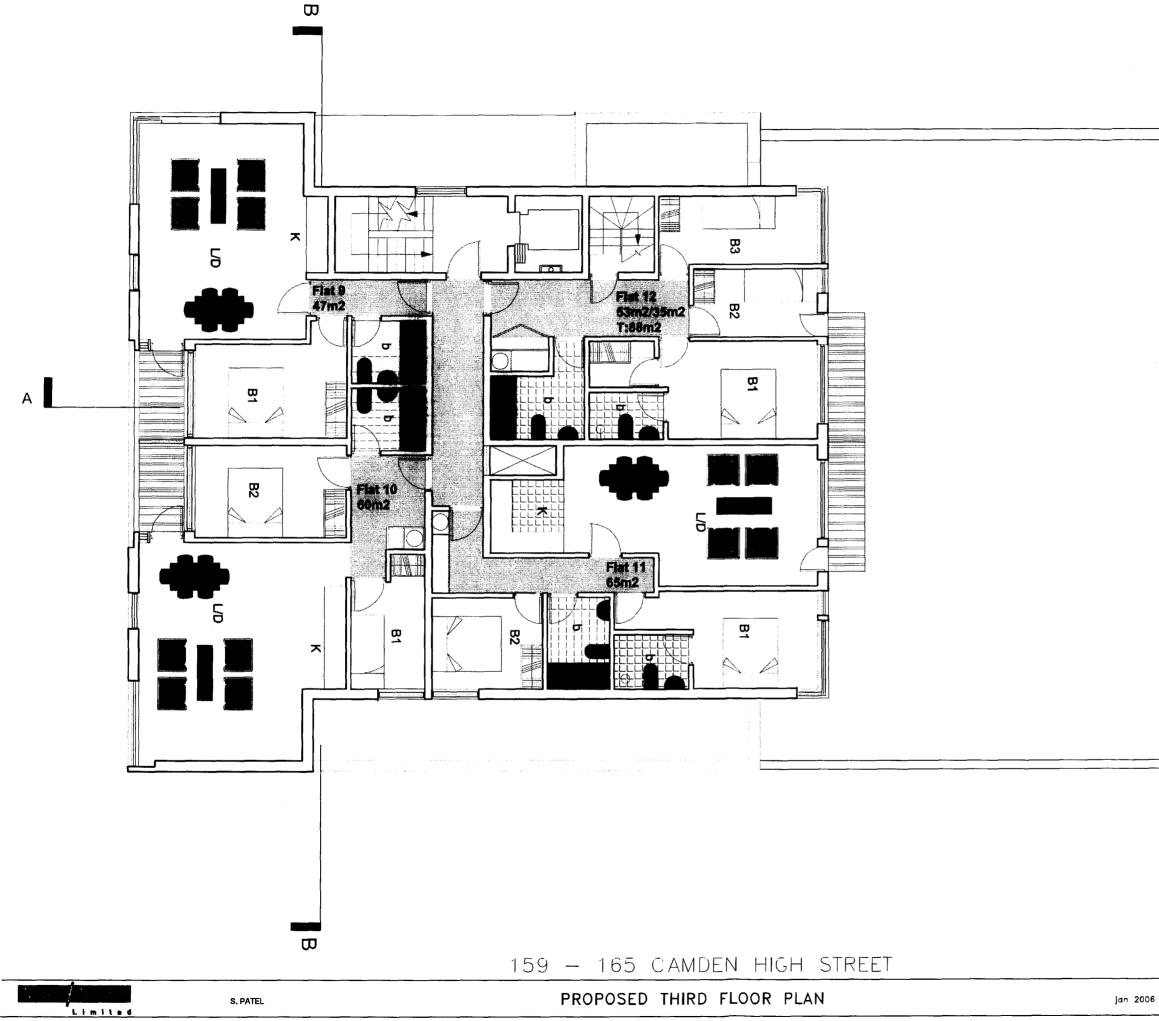

THIS DRAWING HAS BEEN PRODUCED SOLELY FOR THE CLIENT AND PROJECT LISTED BELOW AND IS SUBMITTED AS PART OF A PLANNING APPLICATION AND IS NOT INTENDED FOR USE BY ANY OTHER PERSON OR FOR ANY OTHER PURPOSE.

OTHERS MUST SATISFY THEMSELVES WITH RESPECT TO THE ACCURACY OR SUITABILITY OF THE DRAWINGS OR FOR ANY OTHER REASON.

© THIS DESIGN IS THE COPYRIGHT OF NEALE & NORDEN LTD. THE DRAWING MAY NOT BE REPRODUCED IN PART OR IN WHOLE WITHOUT PRIOR PERMISSION.

ISSUES RELATING TO FOUNDATIONS, STRUCTURES, PARTY WALLS & RIGHTS OF LIGHT TO BE FULLY EVALUATED BY SPECIALIST CONSULTANTS.

THE LOCATION AND SIZE OF EXISTING FEATURES ARE INDICATIVE ONLY. SURVEY DRAWINGS MUST BE RELIED UPON FOR DIMENSIONS.

А

approvel'

24.03.06 Street elevation windows recessed to