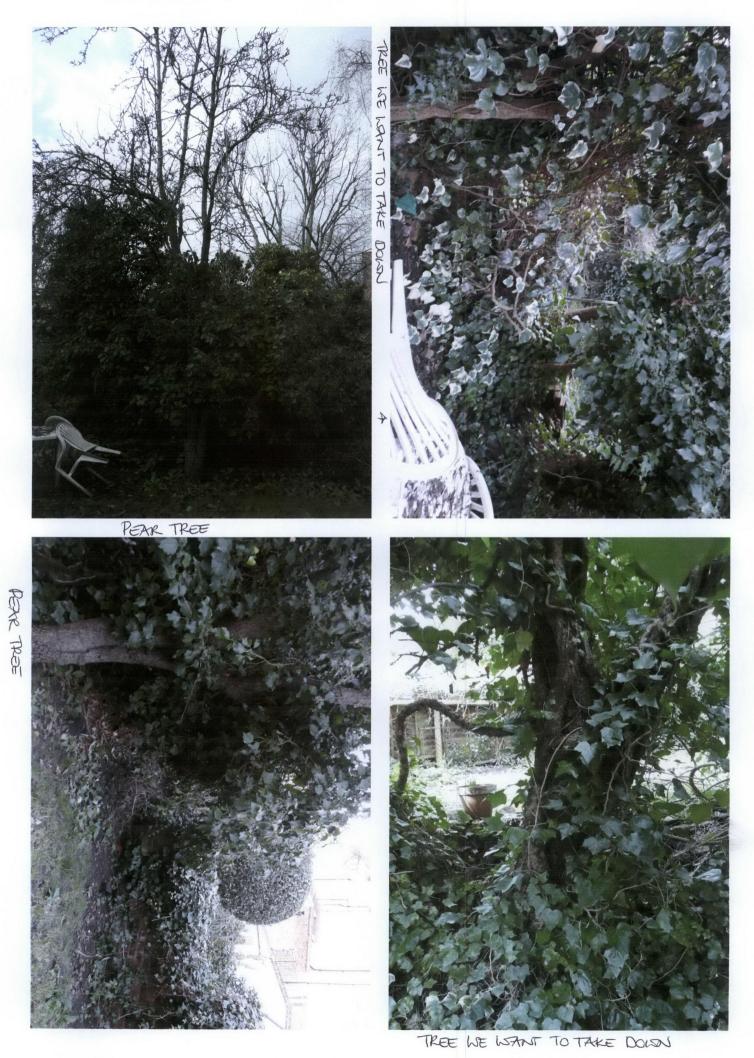

| 3. Trees Location                                                                                                                                                                                                                           | 4. Trees Ownership                                                                                                                             |
|---------------------------------------------------------------------------------------------------------------------------------------------------------------------------------------------------------------------------------------------|------------------------------------------------------------------------------------------------------------------------------------------------|
| Full address/location of the site where the tree(s) stand (including full postcode where available)                                                                                                                                         | Is the applicant the owner of the tree(s):  If 'No' please provide the address of the owner (if know and if different from the trees location) |
| Unit: House number: 54 House suffix:                                                                                                                                                                                                        | Title: First name:                                                                                                                             |
| House name:                                                                                                                                                                                                                                 | Last name:                                                                                                                                     |
| Address 1: DELANCEY STREET                                                                                                                                                                                                                  | Company (optional):                                                                                                                            |
| Address 2: LONDON                                                                                                                                                                                                                           | House House                                                                                                                                    |
| Address 3:                                                                                                                                                                                                                                  | House sumix:                                                                                                                                   |
| Town:                                                                                                                                                                                                                                       | name:Address 1:                                                                                                                                |
| County:                                                                                                                                                                                                                                     | Address 2:                                                                                                                                     |
| Postcode (if known): NWI 7RY                                                                                                                                                                                                                | Address 3:                                                                                                                                     |
| If there is not a full postal address, describe as clearly as possible where it is (for example, 'Land to the rear of 12 to 18 High Street' or                                                                                              | Town:                                                                                                                                          |
| Woodland adjoining Main Road') or provide a grid reference:                                                                                                                                                                                 | County:                                                                                                                                        |
| Easting:                                                                                                                                                                                                                                    | Country:                                                                                                                                       |
| Northing:                                                                                                                                                                                                                                   | Postcode:                                                                                                                                      |
| Description:                                                                                                                                                                                                                                | Telephone numbers Extension                                                                                                                    |
|                                                                                                                                                                                                                                             | Country code: National number: Extension number:                                                                                               |
|                                                                                                                                                                                                                                             | Country code: Mobile number (optional):                                                                                                        |
|                                                                                                                                                                                                                                             | Country code: Mobile number (optional):                                                                                                        |
|                                                                                                                                                                                                                                             | Country code: Fax number (optional):                                                                                                           |
|                                                                                                                                                                                                                                             |                                                                                                                                                |
|                                                                                                                                                                                                                                             | Email address (optional):                                                                                                                      |
|                                                                                                                                                                                                                                             |                                                                                                                                                |
| 5. What Are You Applying For?                                                                                                                                                                                                               | 6. Tree Preservation Order Details  Do you know the title of the                                                                               |
| Are you wishing to carry out works to tree(s)                                                                                                                                                                                               | Tree Preservation Order (TPO)? Yes No                                                                                                          |
| in a Conservation Area (CA)? X Yes No                                                                                                                                                                                                       | If Yes, please provide the title of the TPO:                                                                                                   |
| Are you seeking consent for works to tree(s) Subject to a Tree Preservation Order (TPO)? Yes No                                                                                                                                             |                                                                                                                                                |
| 7. Identification Of Tree(s) And Description Of Works                                                                                                                                                                                       |                                                                                                                                                |
| Please identify the tree(s) and provide a full and clear specification of include a sketch plan showing position(s) of the tree(s) in relation to                                                                                           | f the works you want to carry out. Enter the species of the tree(s) and                                                                        |
| include a sketch plan showing position(s) of the tree(s) in relation to lift the trees are protected by a TPO, if possible please number them example T3 Oak; two Beech and one Birch in G2; seven Ash in A1; syc Trees and proposed works: | n as shown in the First Schedule to the Tree Preservation Order (for                                                                           |
| PEAR TREE REDUCTION OF CROWN BY                                                                                                                                                                                                             | ,                                                                                                                                              |
| TREE SPECIES NOT KNOWN; TAKE TREE                                                                                                                                                                                                           | DOWN, IS DEAD. (TOO MUCH IVY)                                                                                                                  |
| NEATUY - ÄGAIN TOO MUCH IVY                                                                                                                                                                                                                 | then bound needs to be Removed                                                                                                                 |
| 1 100 MOCH IVY                                                                                                                                                                                                                              |                                                                                                                                                |

You might find it helpful to consult a tree surgeon to clarify what needs to be done.

| 8. Trees - Reasons For Works                                                                                                                                                                                                                                                                                                                                                                                                                                                                                                                                                                     |                                           |                                                                                                              |                |
|--------------------------------------------------------------------------------------------------------------------------------------------------------------------------------------------------------------------------------------------------------------------------------------------------------------------------------------------------------------------------------------------------------------------------------------------------------------------------------------------------------------------------------------------------------------------------------------------------|-------------------------------------------|--------------------------------------------------------------------------------------------------------------|----------------|
| This section only needs to be completed if you are seeking consent to trees under a Tree Prese                                                                                                                                                                                                                                                                                                                                                                                                                                                                                                   | ervation Ord                              | er (TPO)                                                                                                     |                |
| Please state the reasons for carrying out the proposed works on the tree(s):                                                                                                                                                                                                                                                                                                                                                                                                                                                                                                                     |                                           |                                                                                                              |                |
|                                                                                                                                                                                                                                                                                                                                                                                                                                                                                                                                                                                                  |                                           |                                                                                                              |                |
|                                                                                                                                                                                                                                                                                                                                                                                                                                                                                                                                                                                                  |                                           |                                                                                                              |                |
|                                                                                                                                                                                                                                                                                                                                                                                                                                                                                                                                                                                                  |                                           |                                                                                                              |                |
|                                                                                                                                                                                                                                                                                                                                                                                                                                                                                                                                                                                                  |                                           |                                                                                                              |                |
|                                                                                                                                                                                                                                                                                                                                                                                                                                                                                                                                                                                                  |                                           |                                                                                                              | 1              |
|                                                                                                                                                                                                                                                                                                                                                                                                                                                                                                                                                                                                  |                                           |                                                                                                              |                |
|                                                                                                                                                                                                                                                                                                                                                                                                                                                                                                                                                                                                  |                                           |                                                                                                              |                |
|                                                                                                                                                                                                                                                                                                                                                                                                                                                                                                                                                                                                  |                                           |                                                                                                              |                |
|                                                                                                                                                                                                                                                                                                                                                                                                                                                                                                                                                                                                  |                                           |                                                                                                              |                |
|                                                                                                                                                                                                                                                                                                                                                                                                                                                                                                                                                                                                  |                                           |                                                                                                              |                |
| Please indicate whether the reasons for carrying out the proposed works include any of the for accompanied by the documents specified.                                                                                                                                                                                                                                                                                                                                                                                                                                                           | ollowing. If s                            | so, your application                                                                                         | must be        |
| Health or safety of the tree(s) - e.g. it is diseased, fears that it might break or fall:                                                                                                                                                                                                                                                                                                                                                                                                                                                                                                        | Yes                                       | ☐ No                                                                                                         |                |
| If Yes, information required - report by a tree professional (e.g. arboriculturist, horticultural adviser).                                                                                                                                                                                                                                                                                                                                                                                                                                                                                      |                                           |                                                                                                              |                |
|                                                                                                                                                                                                                                                                                                                                                                                                                                                                                                                                                                                                  |                                           |                                                                                                              |                |
| Alleged subsidence damage:                                                                                                                                                                                                                                                                                                                                                                                                                                                                                                                                                                       | Yes                                       | No                                                                                                           |                |
| Alleged subsidence damage:  If Yes, Information required: Full report by an engineer or surveyor, together with one from description of property damage; sub-soil type and shrinkage potential; location of any roo ground and building movement through a distortion survey and/or level or crack monitoring the vicinity and its management since discovery of the damage.                                                                                                                                                                                                                     | om a tree proots found an                 | ofessional - to inclu<br>nd their identification                                                             | on; history of |
| If Yes, Information required: Full report by an engineer or surveyor, together with one from description of property damage; sub-soil type and shrinkage potential; location of any root ground and building movement through a distortion survey and/or level or crack monitoring                                                                                                                                                                                                                                                                                                               | om a tree proots found an                 | ofessional - to inclu<br>nd their identification                                                             | on; history of |
| If Yes, Information required: Full report by an engineer or surveyor, together with one from description of property damage; sub-soil type and shrinkage potential; location of any roo ground and building movement through a distortion survey and/or level or crack monitoring the vicinity and its management since discovery of the damage.                                                                                                                                                                                                                                                 | om a tree proots found an                 | ofessional - to inclu<br>nd their identification                                                             | on; history of |
| if Yes, Information required: Full report by an engineer or surveyor, together with one from description of property damage; sub-soil type and shrinkage potential; location of any roo ground and building movement through a distortion survey and/or level or crack monitoring the vicinity and its management since discovery of the damage.  9. Trees - Additional Information                                                                                                                                                                                                              | om a tree proofs found and and over suite | ofessional - to included their identification able period; other value of the No                             | on; history of |
| If Yes, Information required: Full report by an engineer or surveyor, together with one from description of property damage; sub-soil type and shrinkage potential; location of any roo ground and building movement through a distortion survey and/or level or crack monitoring the vicinity and its management since discovery of the damage.  9. Trees - Additional Information  Are you providing additional information in support of your application?  If Yes, please provide the reference numbers of plans, documents, professional reports etc in Pun with thee location              | om a tree proofs found and and over suite | ofessional - to included their identification able period; other value of the No                             | on; history of |
| If Yes, Information required: Full report by an engineer or surveyor, together with one from description of property damage; sub-soil type and shrinkage potential; location of any roo ground and building movement through a distortion survey and/or level or crack monitoring the vicinity and its management since discovery of the damage.  9. Trees - Additional Information  Are you providing additional information in support of your application?  If Yes, please provide the reference numbers of plans, documents, professional reports etc in PLAN WITH TREE LOCATION  TWO PHOTOS | om a tree proofs found and and over suite | ofessional - to included their identification able period; other value of the No                             | on; history of |
| If Yes, Information required: Full report by an engineer or surveyor, together with one from description of property damage; sub-soil type and shrinkage potential; location of any roo ground and building movement through a distortion survey and/or level or crack monitoring the vicinity and its management since discovery of the damage.  9. Trees - Additional Information  Are you providing additional information in support of your application?  If Yes, please provide the reference numbers of plans, documents, professional reports etc in Pun with thee location              | om a tree proofs found and and over suite | ofessional - to included their identification able period; other value of the No                             | on; history of |
| If Yes, Information required: Full report by an engineer or surveyor, together with one from description of property damage; sub-soil type and shrinkage potential; location of any roo ground and building movement through a distortion survey and/or level or crack monitoring the vicinity and its management since discovery of the damage.  9. Trees - Additional Information  Are you providing additional information in support of your application?  If Yes, please provide the reference numbers of plans, documents, professional reports etc in PLAN WITH TREE LOCATION  TWO PHOTOS | om a tree proofs found and and over suite | ofessional - to included their identification able period; other value of the No                             | on; history of |
| If Yes, Information required: Full report by an engineer or surveyor, together with one from description of property damage; sub-soil type and shrinkage potential; location of any roo ground and building movement through a distortion survey and/or level or crack monitoring the vicinity and its management since discovery of the damage.  9. Trees - Additional Information  Are you providing additional information in support of your application?  If Yes, please provide the reference numbers of plans, documents, professional reports etc in PLAN WITH TREE LOCATION  TWO PHOTOS | om a tree proofs found and and over suite | ofessional - to included their identification able period; other value of the No                             | on; history of |
| If Yes, Information required: Full report by an engineer or surveyor, together with one from description of property damage; sub-soil type and shrinkage potential; location of any roo ground and building movement through a distortion survey and/or level or crack monitoring the vicinity and its management since discovery of the damage.  9. Trees - Additional Information  Are you providing additional information in support of your application?  If Yes, please provide the reference numbers of plans, documents, professional reports etc in PLAN WITH TREE LOCATION  TWO PHOTOS | om a tree proofs found and and over suite | ofessional - to included their identification able period; other value of the No                             | on; history of |
| If Yes, Information required: Full report by an engineer or surveyor, together with one from description of property damage; sub-soil type and shrinkage potential; location of any roo ground and building movement through a distortion survey and/or level or crack monitoring the vicinity and its management since discovery of the damage.  9. Trees - Additional Information  Are you providing additional information in support of your application?  If Yes, please provide the reference numbers of plans, documents, professional reports etc in PLAN WITH TREE LOCATION  TWO PHOTOS | om a tree proofs found and and over suite | ofessional - to included their identification able period; other value of the No                             | on; history of |
| If Yes, Information required: Full report by an engineer or surveyor, together with one from description of property damage; sub-soil type and shrinkage potential; location of any roo ground and building movement through a distortion survey and/or level or crack monitoring the vicinity and its management since discovery of the damage.  9. Trees - Additional Information  Are you providing additional information in support of your application?  If Yes, please provide the reference numbers of plans, documents, professional reports etc in PLAN WITH TREE LOCATION  TWO PHOTOS | om a tree proofs found and and over suite | ofessional - to included their identification able period; other value of the No                             | on; history of |
| If Yes, Information required: Full report by an engineer or surveyor, together with one from description of property damage; sub-soil type and shrinkage potential; location of any roo ground and building movement through a distortion survey and/or level or crack monitoring the vicinity and its management since discovery of the damage.  9. Trees - Additional Information  Are you providing additional information in support of your application?  If Yes, please provide the reference numbers of plans, documents, professional reports etc in PLAN WITH TREE LOCATION  TWO PHOTOS | om a tree proofs found and and over suite | ofessional - to included their identification able period; other value of the No                             | on; history of |
| If Yes, Information required: Full report by an engineer or surveyor, together with one from description of property damage; sub-soil type and shrinkage potential; location of any roo ground and building movement through a distortion survey and/or level or crack monitoring the vicinity and its management since discovery of the damage.  9. Trees - Additional Information  Are you providing additional information in support of your application?  If Yes, please provide the reference numbers of plans, documents, professional reports etc in PLAN WITH TREE LOCATION  TWO PHOTOS | om a tree proofs found and and over suite | ofessional - to included their identification able period; other value able period; other value able period; | on; history of |
| If Yes, Information required: Full report by an engineer or surveyor, together with one from description of property damage; sub-soil type and shrinkage potential; location of any roo ground and building movement through a distortion survey and/or level or crack monitoring the vicinity and its management since discovery of the damage.  9. Trees - Additional Information  Are you providing additional information in support of your application?  If Yes, please provide the reference numbers of plans, documents, professional reports etc in PLAN WITH TREE LOCATION  TWO PHOTOS | om a tree proofs found and and over suite | ofessional - to included their identification able period; other value able period; other value able period; | on; history of |