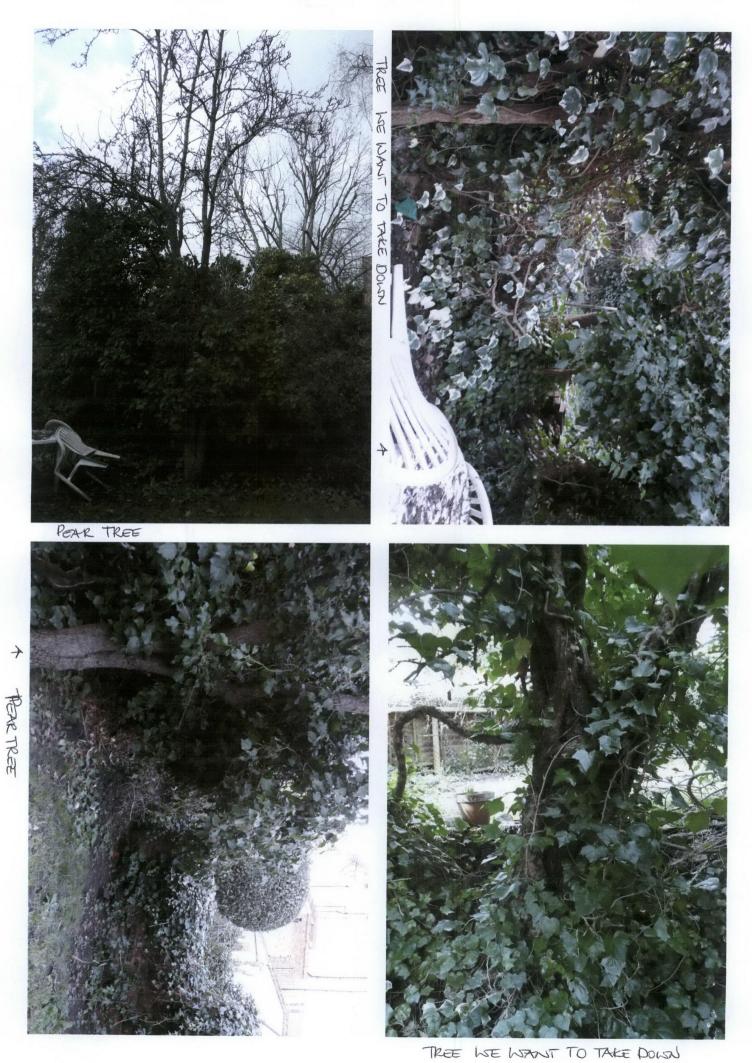

| 3. Trees Location                                                                                                                                                                                                                           | 4. Trees Ownership                                                                                                                             |
|---------------------------------------------------------------------------------------------------------------------------------------------------------------------------------------------------------------------------------------------|------------------------------------------------------------------------------------------------------------------------------------------------|
| Full address/location of the site where the tree(s) stand (including full postcode where available)                                                                                                                                         | Is the applicant the owner of the tree(s):  If 'No' please provide the address of the owner (if know and if different from the trees location) |
| Unit: House number: 54 House suffix:                                                                                                                                                                                                        | Title: First name:                                                                                                                             |
| House name:                                                                                                                                                                                                                                 | Last name:                                                                                                                                     |
| Address 1: DELANCEY STREET                                                                                                                                                                                                                  | Company (optional):                                                                                                                            |
| Address 2: LONDON                                                                                                                                                                                                                           | House House                                                                                                                                    |
| Address 3:                                                                                                                                                                                                                                  | House sumix:                                                                                                                                   |
| Town:                                                                                                                                                                                                                                       | name:Address 1:                                                                                                                                |
| County:                                                                                                                                                                                                                                     | Address 2:                                                                                                                                     |
| Postcode (if known): NWI 7RY                                                                                                                                                                                                                | Address 3:                                                                                                                                     |
| If there is not a full postal address, describe as clearly as possible where it is (for example, 'Land to the rear of 12 to 18 High Street' or                                                                                              | Town:                                                                                                                                          |
| Woodland adjoining Main Road') or provide a grid reference:                                                                                                                                                                                 | County:                                                                                                                                        |
| Easting:                                                                                                                                                                                                                                    | Country:                                                                                                                                       |
| Northing:                                                                                                                                                                                                                                   | Postcode:                                                                                                                                      |
| Description:                                                                                                                                                                                                                                | Telephone numbers Extension                                                                                                                    |
|                                                                                                                                                                                                                                             | Country code: National number: Extension number:                                                                                               |
|                                                                                                                                                                                                                                             | Country code: Mobile number (optional):                                                                                                        |
|                                                                                                                                                                                                                                             | Country code: Mobile number (optional):                                                                                                        |
|                                                                                                                                                                                                                                             | Country code: Fax number (optional):                                                                                                           |
|                                                                                                                                                                                                                                             |                                                                                                                                                |
|                                                                                                                                                                                                                                             | Email address (optional):                                                                                                                      |
|                                                                                                                                                                                                                                             |                                                                                                                                                |
| 5. What Are You Applying For?                                                                                                                                                                                                               | 6. Tree Preservation Order Details  Do you know the title of the                                                                               |
| Are you wishing to carry out works to tree(s)                                                                                                                                                                                               | Tree Preservation Order (TPO)? Yes No                                                                                                          |
| in a Conservation Area (CA)? X Yes No                                                                                                                                                                                                       | If Yes, please provide the title of the TPO:                                                                                                   |
| Are you seeking consent for works to tree(s) Subject to a Tree Preservation Order (TPO)? Yes No                                                                                                                                             |                                                                                                                                                |
| 7. Identification Of Tree(s) And Description Of Works                                                                                                                                                                                       |                                                                                                                                                |
| Please identify the tree(s) and provide a full and clear specification of include a sketch plan showing position(s) of the tree(s) in relation to                                                                                           | f the works you want to carry out. Enter the species of the tree(s) and                                                                        |
| include a sketch plan showing position(s) of the tree(s) in relation to lift the trees are protected by a TPO, if possible please number them example T3 Oak; two Beech and one Birch in G2; seven Ash in A1; syc Trees and proposed works: | n as shown in the First Schedule to the Tree Preservation Order (for                                                                           |
| PEAR TREE REDUCTION OF CROWN BY                                                                                                                                                                                                             | ,                                                                                                                                              |
| TREE SPECIES NOT KNOWN; TAKE TREE                                                                                                                                                                                                           | DOWN, IS DEAD. (TOO MUCH IVY)                                                                                                                  |
| NEATUY - ÄGAIN TOO MUCH IVY                                                                                                                                                                                                                 | then bound needs to be Removed                                                                                                                 |
| 1 100 MOCH IVY                                                                                                                                                                                                                              |                                                                                                                                                |

You might find it helpful to consult a tree surgeon to clarify what needs to be done.

| 8. Trees - Reasons For Works                                                                                                                                                                                                                                                                                                                                                                                                                                                                                                                                                                     |                                           |                                                                                                              |                |
|--------------------------------------------------------------------------------------------------------------------------------------------------------------------------------------------------------------------------------------------------------------------------------------------------------------------------------------------------------------------------------------------------------------------------------------------------------------------------------------------------------------------------------------------------------------------------------------------------|-------------------------------------------|--------------------------------------------------------------------------------------------------------------|----------------|
| This section only needs to be completed if you are seeking consent to trees under a Tree Prese                                                                                                                                                                                                                                                                                                                                                                                                                                                                                                   | ervation Ord                              | er (TPO)                                                                                                     |                |
| Please state the reasons for carrying out the proposed works on the tree(s):                                                                                                                                                                                                                                                                                                                                                                                                                                                                                                                     |                                           |                                                                                                              |                |
|                                                                                                                                                                                                                                                                                                                                                                                                                                                                                                                                                                                                  |                                           |                                                                                                              |                |
|                                                                                                                                                                                                                                                                                                                                                                                                                                                                                                                                                                                                  |                                           |                                                                                                              |                |
|                                                                                                                                                                                                                                                                                                                                                                                                                                                                                                                                                                                                  |                                           |                                                                                                              |                |
|                                                                                                                                                                                                                                                                                                                                                                                                                                                                                                                                                                                                  |                                           |                                                                                                              |                |
|                                                                                                                                                                                                                                                                                                                                                                                                                                                                                                                                                                                                  |                                           |                                                                                                              | 1              |
|                                                                                                                                                                                                                                                                                                                                                                                                                                                                                                                                                                                                  |                                           |                                                                                                              |                |
|                                                                                                                                                                                                                                                                                                                                                                                                                                                                                                                                                                                                  |                                           |                                                                                                              |                |
|                                                                                                                                                                                                                                                                                                                                                                                                                                                                                                                                                                                                  |                                           |                                                                                                              |                |
|                                                                                                                                                                                                                                                                                                                                                                                                                                                                                                                                                                                                  |                                           |                                                                                                              |                |
|                                                                                                                                                                                                                                                                                                                                                                                                                                                                                                                                                                                                  |                                           |                                                                                                              |                |
| Please indicate whether the reasons for carrying out the proposed works include any of the for accompanied by the documents specified.                                                                                                                                                                                                                                                                                                                                                                                                                                                           | ollowing. If s                            | so, your application                                                                                         | must be        |
| Health or safety of the tree(s) - e.g. it is diseased, fears that it might break or fall:                                                                                                                                                                                                                                                                                                                                                                                                                                                                                                        | Yes                                       | ☐ No                                                                                                         |                |
| If Yes, information required - report by a tree professional (e.g. arboriculturist, horticultural adviser).                                                                                                                                                                                                                                                                                                                                                                                                                                                                                      |                                           |                                                                                                              |                |
|                                                                                                                                                                                                                                                                                                                                                                                                                                                                                                                                                                                                  |                                           |                                                                                                              |                |
| Alleged subsidence damage:                                                                                                                                                                                                                                                                                                                                                                                                                                                                                                                                                                       | Yes                                       | No                                                                                                           |                |
| Alleged subsidence damage:  If Yes, Information required: Full report by an engineer or surveyor, together with one from description of property damage; sub-soil type and shrinkage potential; location of any roo ground and building movement through a distortion survey and/or level or crack monitoring the vicinity and its management since discovery of the damage.                                                                                                                                                                                                                     | om a tree proots found an                 | ofessional - to inclu<br>nd their identification                                                             | on; history of |
| If Yes, Information required: Full report by an engineer or surveyor, together with one from description of property damage; sub-soil type and shrinkage potential; location of any root ground and building movement through a distortion survey and/or level or crack monitoring                                                                                                                                                                                                                                                                                                               | om a tree proots found an                 | ofessional - to inclu<br>nd their identification                                                             | on; history of |
| If Yes, Information required: Full report by an engineer or surveyor, together with one from description of property damage; sub-soil type and shrinkage potential; location of any roo ground and building movement through a distortion survey and/or level or crack monitoring the vicinity and its management since discovery of the damage.                                                                                                                                                                                                                                                 | om a tree proots found an                 | ofessional - to inclu<br>nd their identification                                                             | on; history of |
| if Yes, Information required: Full report by an engineer or surveyor, together with one from description of property damage; sub-soil type and shrinkage potential; location of any roo ground and building movement through a distortion survey and/or level or crack monitoring the vicinity and its management since discovery of the damage.  9. Trees - Additional Information                                                                                                                                                                                                              | om a tree proofs found and and over suite | ofessional - to included their identification able period; other value of the No                             | on; history of |
| If Yes, Information required: Full report by an engineer or surveyor, together with one from description of property damage; sub-soil type and shrinkage potential; location of any roo ground and building movement through a distortion survey and/or level or crack monitoring the vicinity and its management since discovery of the damage.  9. Trees - Additional Information  Are you providing additional information in support of your application?  If Yes, please provide the reference numbers of plans, documents, professional reports etc in Pun with thee location              | om a tree proofs found and and over suite | ofessional - to included their identification able period; other value of the No                             | on; history of |
| If Yes, Information required: Full report by an engineer or surveyor, together with one from description of property damage; sub-soil type and shrinkage potential; location of any roo ground and building movement through a distortion survey and/or level or crack monitoring the vicinity and its management since discovery of the damage.  9. Trees - Additional Information  Are you providing additional information in support of your application?  If Yes, please provide the reference numbers of plans, documents, professional reports etc in PLAN WITH TREE LOCATION  TWO PHOTOS | om a tree proofs found and and over suite | ofessional - to included their identification able period; other value of the No                             | on; history of |
| If Yes, Information required: Full report by an engineer or surveyor, together with one from description of property damage; sub-soil type and shrinkage potential; location of any roo ground and building movement through a distortion survey and/or level or crack monitoring the vicinity and its management since discovery of the damage.  9. Trees - Additional Information  Are you providing additional information in support of your application?  If Yes, please provide the reference numbers of plans, documents, professional reports etc in Pun with thee location              | om a tree proofs found and and over suite | ofessional - to included their identification able period; other value of the No                             | on; history of |
| If Yes, Information required: Full report by an engineer or surveyor, together with one from description of property damage; sub-soil type and shrinkage potential; location of any roo ground and building movement through a distortion survey and/or level or crack monitoring the vicinity and its management since discovery of the damage.  9. Trees - Additional Information  Are you providing additional information in support of your application?  If Yes, please provide the reference numbers of plans, documents, professional reports etc in PLAN WITH TREE LOCATION  TWO PHOTOS | om a tree proofs found and and over suite | ofessional - to included their identification able period; other value of the No                             | on; history of |
| If Yes, Information required: Full report by an engineer or surveyor, together with one from description of property damage; sub-soil type and shrinkage potential; location of any roo ground and building movement through a distortion survey and/or level or crack monitoring the vicinity and its management since discovery of the damage.  9. Trees - Additional Information  Are you providing additional information in support of your application?  If Yes, please provide the reference numbers of plans, documents, professional reports etc in PLAN WITH TREE LOCATION  TWO PHOTOS | om a tree proofs found and and over suite | ofessional - to included their identification able period; other value of the No                             | on; history of |
| If Yes, Information required: Full report by an engineer or surveyor, together with one from description of property damage; sub-soil type and shrinkage potential; location of any roo ground and building movement through a distortion survey and/or level or crack monitoring the vicinity and its management since discovery of the damage.  9. Trees - Additional Information  Are you providing additional information in support of your application?  If Yes, please provide the reference numbers of plans, documents, professional reports etc in PLAN WITH TREE LOCATION  TWO PHOTOS | om a tree proofs found and and over suite | ofessional - to included their identification able period; other value of the No                             | on; history of |
| If Yes, Information required: Full report by an engineer or surveyor, together with one from description of property damage; sub-soil type and shrinkage potential; location of any roo ground and building movement through a distortion survey and/or level or crack monitoring the vicinity and its management since discovery of the damage.  9. Trees - Additional Information  Are you providing additional information in support of your application?  If Yes, please provide the reference numbers of plans, documents, professional reports etc in PLAN WITH TREE LOCATION  TWO PHOTOS | om a tree proofs found and and over suite | ofessional - to included their identification able period; other value of the No                             | on; history of |
| If Yes, Information required: Full report by an engineer or surveyor, together with one from description of property damage; sub-soil type and shrinkage potential; location of any roo ground and building movement through a distortion survey and/or level or crack monitoring the vicinity and its management since discovery of the damage.  9. Trees - Additional Information  Are you providing additional information in support of your application?  If Yes, please provide the reference numbers of plans, documents, professional reports etc in PLAN WITH TREE LOCATION  TWO PHOTOS | om a tree proofs found and and over suite | ofessional - to included their identification able period; other value of the No                             | on; history of |
| If Yes, Information required: Full report by an engineer or surveyor, together with one from description of property damage; sub-soil type and shrinkage potential; location of any roo ground and building movement through a distortion survey and/or level or crack monitoring the vicinity and its management since discovery of the damage.  9. Trees - Additional Information  Are you providing additional information in support of your application?  If Yes, please provide the reference numbers of plans, documents, professional reports etc in PLAN WITH TREE LOCATION  TWO PHOTOS | om a tree proofs found and and over suite | ofessional - to included their identification able period; other value of the No                             | on; history of |
| If Yes, Information required: Full report by an engineer or surveyor, together with one from description of property damage; sub-soil type and shrinkage potential; location of any roo ground and building movement through a distortion survey and/or level or crack monitoring the vicinity and its management since discovery of the damage.  9. Trees - Additional Information  Are you providing additional information in support of your application?  If Yes, please provide the reference numbers of plans, documents, professional reports etc in PLAN WITH TREE LOCATION  TWO PHOTOS | om a tree proofs found and and over suite | ofessional - to included their identification able period; other value able period; other value able period; | on; history of |
| If Yes, Information required: Full report by an engineer or surveyor, together with one from description of property damage; sub-soil type and shrinkage potential; location of any roo ground and building movement through a distortion survey and/or level or crack monitoring the vicinity and its management since discovery of the damage.  9. Trees - Additional Information  Are you providing additional information in support of your application?  If Yes, please provide the reference numbers of plans, documents, professional reports etc in PLAN WITH TREE LOCATION  TWO PHOTOS | om a tree proofs found and and over suite | ofessional - to included their identification able period; other value able period; other value able period; | on; history of |