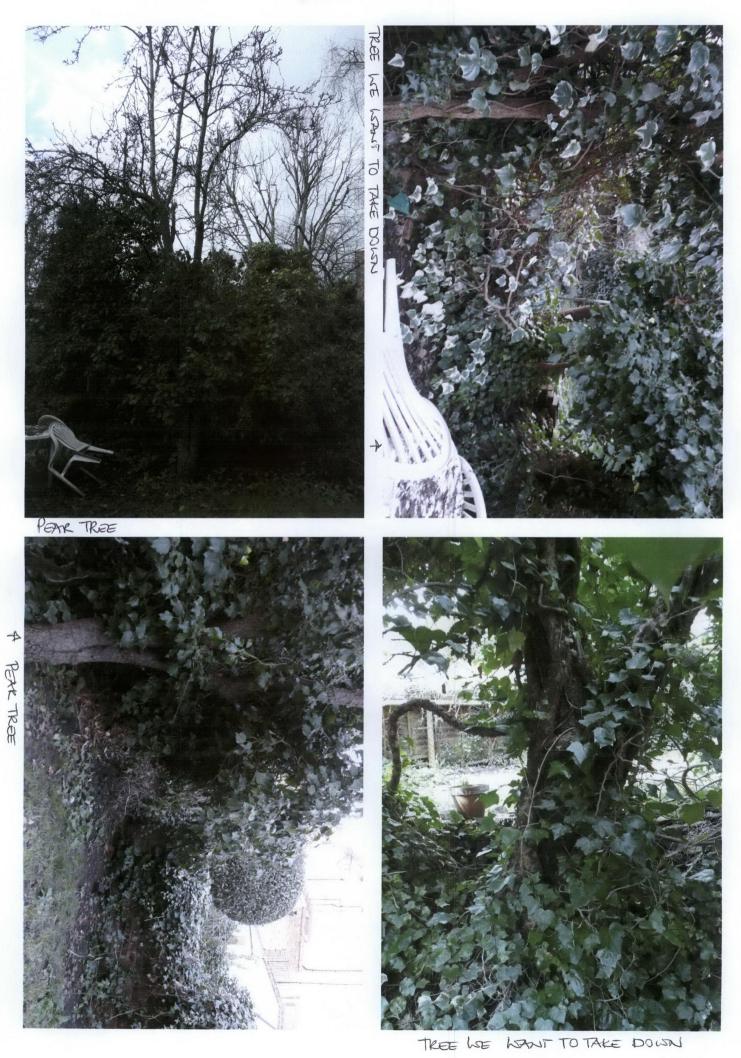

| 3. Trees Location                                                                                                                                                                                                                           | 4. Trees Ownership                                                                                                                             |
|---------------------------------------------------------------------------------------------------------------------------------------------------------------------------------------------------------------------------------------------|------------------------------------------------------------------------------------------------------------------------------------------------|
| Full address/location of the site where the tree(s) stand (including full postcode where available)                                                                                                                                         | Is the applicant the owner of the tree(s):  If 'No' please provide the address of the owner (if know and if different from the trees location) |
| Unit: House number: 54 House suffix:                                                                                                                                                                                                        | Title: First name:                                                                                                                             |
| House name:                                                                                                                                                                                                                                 | Last name:                                                                                                                                     |
| Address 1: DELANCEY STREET                                                                                                                                                                                                                  | Company (optional):                                                                                                                            |
| Address 2: LONDON                                                                                                                                                                                                                           | House House                                                                                                                                    |
| Address 3:                                                                                                                                                                                                                                  | House sumix:                                                                                                                                   |
| Town:                                                                                                                                                                                                                                       | name:Address 1:                                                                                                                                |
| County:                                                                                                                                                                                                                                     | Address 2:                                                                                                                                     |
| Postcode (if known): NWI 7RY                                                                                                                                                                                                                | Address 3:                                                                                                                                     |
| If there is not a full postal address, describe as clearly as possible where it is (for example, 'Land to the rear of 12 to 18 High Street' or                                                                                              | Town:                                                                                                                                          |
| Woodland adjoining Main Road') or provide a grid reference:                                                                                                                                                                                 | County:                                                                                                                                        |
| Easting:                                                                                                                                                                                                                                    | Country:                                                                                                                                       |
| Northing:                                                                                                                                                                                                                                   | Postcode:                                                                                                                                      |
| Description:                                                                                                                                                                                                                                | Telephone numbers Extension                                                                                                                    |
|                                                                                                                                                                                                                                             | Country code: National number: Extension number:                                                                                               |
|                                                                                                                                                                                                                                             | Country code: Mobile number (optional):                                                                                                        |
|                                                                                                                                                                                                                                             | Country code: Mobile number (optional):                                                                                                        |
|                                                                                                                                                                                                                                             | Country code: Fax number (optional):                                                                                                           |
|                                                                                                                                                                                                                                             |                                                                                                                                                |
|                                                                                                                                                                                                                                             | Email address (optional):                                                                                                                      |
|                                                                                                                                                                                                                                             |                                                                                                                                                |
| 5. What Are You Applying For?                                                                                                                                                                                                               | 6. Tree Preservation Order Details  Do you know the title of the                                                                               |
| Are you wishing to carry out works to tree(s)                                                                                                                                                                                               | Tree Preservation Order (TPO)? Yes No                                                                                                          |
| in a Conservation Area (CA)? X Yes No                                                                                                                                                                                                       | If Yes, please provide the title of the TPO:                                                                                                   |
| Are you seeking consent for works to tree(s) Subject to a Tree Preservation Order (TPO)? Yes No                                                                                                                                             |                                                                                                                                                |
| 7. Identification Of Tree(s) And Description Of Works                                                                                                                                                                                       |                                                                                                                                                |
| Please identify the tree(s) and provide a full and clear specification of include a sketch plan showing position(s) of the tree(s) in relation to                                                                                           | f the works you want to carry out. Enter the species of the tree(s) and                                                                        |
| include a sketch plan showing position(s) of the tree(s) in relation to lift the trees are protected by a TPO, if possible please number them example T3 Oak; two Beech and one Birch in G2; seven Ash in A1; syc Trees and proposed works: | n as shown in the First Schedule to the Tree Preservation Order (for                                                                           |
| PEAR TREE REDUCTION OF CROWN BY                                                                                                                                                                                                             | ,                                                                                                                                              |
| TREE SPECIES NOT KNOWN; TAKE TREE                                                                                                                                                                                                           | DOWN, IS DEAD. (TOO MUCH IVY)                                                                                                                  |
| NEATUY - ÄGAIN TOO MUCH IVY                                                                                                                                                                                                                 | then bound needs to be Removed                                                                                                                 |
| 1 100 MOCH IVY                                                                                                                                                                                                                              |                                                                                                                                                |

You might find it helpful to consult a tree surgeon to clarify what needs to be done.

| 8. Trees - Reasons For Works                                                                                                                                                                                                                                                                                                                                                                                                                                                                                                                                                                     |                                           |                                                                                                              |                |
|--------------------------------------------------------------------------------------------------------------------------------------------------------------------------------------------------------------------------------------------------------------------------------------------------------------------------------------------------------------------------------------------------------------------------------------------------------------------------------------------------------------------------------------------------------------------------------------------------|-------------------------------------------|--------------------------------------------------------------------------------------------------------------|----------------|
| This section only needs to be completed if you are seeking consent to trees under a Tree Prese                                                                                                                                                                                                                                                                                                                                                                                                                                                                                                   | ervation Ord                              | er (TPO)                                                                                                     |                |
| Please state the reasons for carrying out the proposed works on the tree(s):                                                                                                                                                                                                                                                                                                                                                                                                                                                                                                                     |                                           |                                                                                                              |                |
|                                                                                                                                                                                                                                                                                                                                                                                                                                                                                                                                                                                                  |                                           |                                                                                                              |                |
|                                                                                                                                                                                                                                                                                                                                                                                                                                                                                                                                                                                                  |                                           |                                                                                                              |                |
|                                                                                                                                                                                                                                                                                                                                                                                                                                                                                                                                                                                                  |                                           |                                                                                                              |                |
|                                                                                                                                                                                                                                                                                                                                                                                                                                                                                                                                                                                                  |                                           |                                                                                                              |                |
|                                                                                                                                                                                                                                                                                                                                                                                                                                                                                                                                                                                                  |                                           |                                                                                                              | 1              |
|                                                                                                                                                                                                                                                                                                                                                                                                                                                                                                                                                                                                  |                                           |                                                                                                              |                |
|                                                                                                                                                                                                                                                                                                                                                                                                                                                                                                                                                                                                  |                                           |                                                                                                              |                |
|                                                                                                                                                                                                                                                                                                                                                                                                                                                                                                                                                                                                  |                                           |                                                                                                              |                |
|                                                                                                                                                                                                                                                                                                                                                                                                                                                                                                                                                                                                  |                                           |                                                                                                              |                |
|                                                                                                                                                                                                                                                                                                                                                                                                                                                                                                                                                                                                  |                                           |                                                                                                              |                |
| Please indicate whether the reasons for carrying out the proposed works include any of the for accompanied by the documents specified.                                                                                                                                                                                                                                                                                                                                                                                                                                                           | ollowing. If s                            | so, your application                                                                                         | must be        |
| Health or safety of the tree(s) - e.g. it is diseased, fears that it might break or fall:                                                                                                                                                                                                                                                                                                                                                                                                                                                                                                        | Yes                                       | ☐ No                                                                                                         |                |
| If Yes, information required - report by a tree professional (e.g. arboriculturist, horticultural adviser).                                                                                                                                                                                                                                                                                                                                                                                                                                                                                      |                                           |                                                                                                              |                |
|                                                                                                                                                                                                                                                                                                                                                                                                                                                                                                                                                                                                  |                                           |                                                                                                              |                |
| Alleged subsidence damage:                                                                                                                                                                                                                                                                                                                                                                                                                                                                                                                                                                       | Yes                                       | No                                                                                                           |                |
| Alleged subsidence damage:  If Yes, Information required: Full report by an engineer or surveyor, together with one from description of property damage; sub-soil type and shrinkage potential; location of any roo ground and building movement through a distortion survey and/or level or crack monitoring the vicinity and its management since discovery of the damage.                                                                                                                                                                                                                     | om a tree proots found an                 | ofessional - to inclu<br>nd their identification                                                             | on; history of |
| If Yes, Information required: Full report by an engineer or surveyor, together with one from description of property damage; sub-soil type and shrinkage potential; location of any root ground and building movement through a distortion survey and/or level or crack monitoring                                                                                                                                                                                                                                                                                                               | om a tree proots found an                 | ofessional - to inclu<br>nd their identification                                                             | on; history of |
| If Yes, Information required: Full report by an engineer or surveyor, together with one from description of property damage; sub-soil type and shrinkage potential; location of any roo ground and building movement through a distortion survey and/or level or crack monitoring the vicinity and its management since discovery of the damage.                                                                                                                                                                                                                                                 | om a tree proots found an                 | ofessional - to inclu<br>nd their identification                                                             | on; history of |
| if Yes, Information required: Full report by an engineer or surveyor, together with one from description of property damage; sub-soil type and shrinkage potential; location of any roo ground and building movement through a distortion survey and/or level or crack monitoring the vicinity and its management since discovery of the damage.  9. Trees - Additional Information                                                                                                                                                                                                              | om a tree proofs found and and over suite | ofessional - to included their identification able period; other value of the No                             | on; history of |
| If Yes, Information required: Full report by an engineer or surveyor, together with one from description of property damage; sub-soil type and shrinkage potential; location of any roo ground and building movement through a distortion survey and/or level or crack monitoring the vicinity and its management since discovery of the damage.  9. Trees - Additional Information  Are you providing additional information in support of your application?  If Yes, please provide the reference numbers of plans, documents, professional reports etc in Pun with thee location              | om a tree proofs found and and over suite | ofessional - to included their identification able period; other value of the No                             | on; history of |
| If Yes, Information required: Full report by an engineer or surveyor, together with one from description of property damage; sub-soil type and shrinkage potential; location of any roo ground and building movement through a distortion survey and/or level or crack monitoring the vicinity and its management since discovery of the damage.  9. Trees - Additional Information  Are you providing additional information in support of your application?  If Yes, please provide the reference numbers of plans, documents, professional reports etc in PLAN WITH TREE LOCATION  TWO PHOTOS | om a tree proofs found and and over suite | ofessional - to included their identification able period; other value of the No                             | on; history of |
| If Yes, Information required: Full report by an engineer or surveyor, together with one from description of property damage; sub-soil type and shrinkage potential; location of any roo ground and building movement through a distortion survey and/or level or crack monitoring the vicinity and its management since discovery of the damage.  9. Trees - Additional Information  Are you providing additional information in support of your application?  If Yes, please provide the reference numbers of plans, documents, professional reports etc in Pun with thee location              | om a tree proofs found and and over suite | ofessional - to included their identification able period; other value of the No                             | on; history of |
| If Yes, Information required: Full report by an engineer or surveyor, together with one from description of property damage; sub-soil type and shrinkage potential; location of any roo ground and building movement through a distortion survey and/or level or crack monitoring the vicinity and its management since discovery of the damage.  9. Trees - Additional Information  Are you providing additional information in support of your application?  If Yes, please provide the reference numbers of plans, documents, professional reports etc in PLAN WITH TREE LOCATION  TWO PHOTOS | om a tree proofs found and and over suite | ofessional - to included their identification able period; other value of the No                             | on; history of |
| If Yes, Information required: Full report by an engineer or surveyor, together with one from description of property damage; sub-soil type and shrinkage potential; location of any roo ground and building movement through a distortion survey and/or level or crack monitoring the vicinity and its management since discovery of the damage.  9. Trees - Additional Information  Are you providing additional information in support of your application?  If Yes, please provide the reference numbers of plans, documents, professional reports etc in PLAN WITH TREE LOCATION  TWO PHOTOS | om a tree proofs found and and over suite | ofessional - to included their identification able period; other value of the No                             | on; history of |
| If Yes, Information required: Full report by an engineer or surveyor, together with one from description of property damage; sub-soil type and shrinkage potential; location of any roo ground and building movement through a distortion survey and/or level or crack monitoring the vicinity and its management since discovery of the damage.  9. Trees - Additional Information  Are you providing additional information in support of your application?  If Yes, please provide the reference numbers of plans, documents, professional reports etc in PLAN WITH TREE LOCATION  TWO PHOTOS | om a tree proofs found and and over suite | ofessional - to included their identification able period; other value of the No                             | on; history of |
| If Yes, Information required: Full report by an engineer or surveyor, together with one from description of property damage; sub-soil type and shrinkage potential; location of any roo ground and building movement through a distortion survey and/or level or crack monitoring the vicinity and its management since discovery of the damage.  9. Trees - Additional Information  Are you providing additional information in support of your application?  If Yes, please provide the reference numbers of plans, documents, professional reports etc in PLAN WITH TREE LOCATION  TWO PHOTOS | om a tree proofs found and and over suite | ofessional - to included their identification able period; other value of the No                             | on; history of |
| If Yes, Information required: Full report by an engineer or surveyor, together with one from description of property damage; sub-soil type and shrinkage potential; location of any roo ground and building movement through a distortion survey and/or level or crack monitoring the vicinity and its management since discovery of the damage.  9. Trees - Additional Information  Are you providing additional information in support of your application?  If Yes, please provide the reference numbers of plans, documents, professional reports etc in PLAN WITH TREE LOCATION  TWO PHOTOS | om a tree proofs found and and over suite | ofessional - to included their identification able period; other value of the No                             | on; history of |
| If Yes, Information required: Full report by an engineer or surveyor, together with one from description of property damage; sub-soil type and shrinkage potential; location of any roo ground and building movement through a distortion survey and/or level or crack monitoring the vicinity and its management since discovery of the damage.  9. Trees - Additional Information  Are you providing additional information in support of your application?  If Yes, please provide the reference numbers of plans, documents, professional reports etc in PLAN WITH TREE LOCATION  TWO PHOTOS | om a tree proofs found and and over suite | ofessional - to included their identification able period; other value of the No                             | on; history of |
| If Yes, Information required: Full report by an engineer or surveyor, together with one from description of property damage; sub-soil type and shrinkage potential; location of any roo ground and building movement through a distortion survey and/or level or crack monitoring the vicinity and its management since discovery of the damage.  9. Trees - Additional Information  Are you providing additional information in support of your application?  If Yes, please provide the reference numbers of plans, documents, professional reports etc in PLAN WITH TREE LOCATION  TWO PHOTOS | om a tree proofs found and and over suite | ofessional - to included their identification able period; other value able period; other value able period; | on; history of |
| If Yes, Information required: Full report by an engineer or surveyor, together with one from description of property damage; sub-soil type and shrinkage potential; location of any roo ground and building movement through a distortion survey and/or level or crack monitoring the vicinity and its management since discovery of the damage.  9. Trees - Additional Information  Are you providing additional information in support of your application?  If Yes, please provide the reference numbers of plans, documents, professional reports etc in PLAN WITH TREE LOCATION  TWO PHOTOS | om a tree proofs found and and over suite | ofessional - to included their identification able period; other value able period; other value able period; | on; history of |