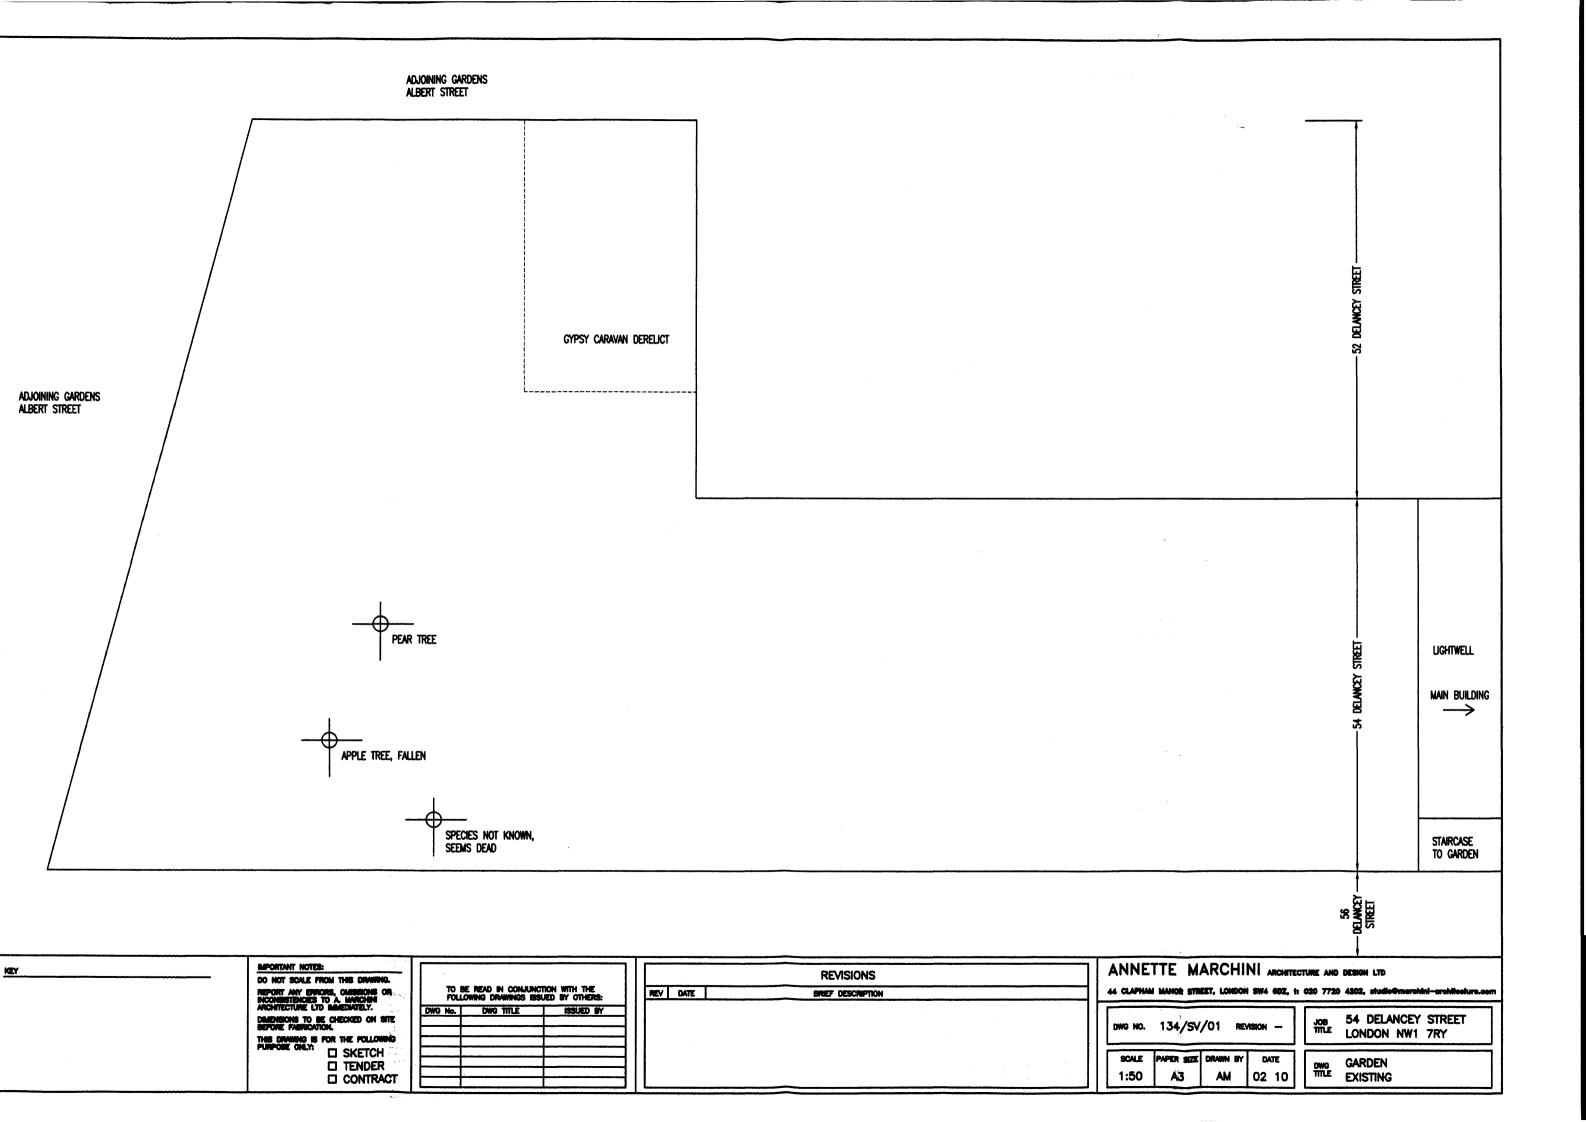

| 3. Trees Location                                                                                                                                                                                                                           | 4. Trees Ownership                                                                                                                             |
|---------------------------------------------------------------------------------------------------------------------------------------------------------------------------------------------------------------------------------------------|------------------------------------------------------------------------------------------------------------------------------------------------|
| Full address/location of the site where the tree(s) stand (including full postcode where available)                                                                                                                                         | Is the applicant the owner of the tree(s):  If 'No' please provide the address of the owner (if know and if different from the trees location) |
| Unit: House number: 54 House suffix:                                                                                                                                                                                                        | Title: First name:                                                                                                                             |
| House name:                                                                                                                                                                                                                                 | Last name:                                                                                                                                     |
| Address 1: DELANCEY STREET                                                                                                                                                                                                                  | Company (optional):                                                                                                                            |
| Address 2: LONDON                                                                                                                                                                                                                           | House House                                                                                                                                    |
| Address 3:                                                                                                                                                                                                                                  | House sumix:                                                                                                                                   |
| Town:                                                                                                                                                                                                                                       | name:Address 1:                                                                                                                                |
| County:                                                                                                                                                                                                                                     | Address 2:                                                                                                                                     |
| Postcode (if known): NWI 7RY                                                                                                                                                                                                                | Address 3:                                                                                                                                     |
| If there is not a full postal address, describe as clearly as possible where it is (for example, 'Land to the rear of 12 to 18 High Street' or                                                                                              | Town:                                                                                                                                          |
| Woodland adjoining Main Road') or provide a grid reference:                                                                                                                                                                                 | County:                                                                                                                                        |
| Easting:                                                                                                                                                                                                                                    | Country:                                                                                                                                       |
| Northing:                                                                                                                                                                                                                                   | Postcode:                                                                                                                                      |
| Description:                                                                                                                                                                                                                                | Telephone numbers Extension                                                                                                                    |
|                                                                                                                                                                                                                                             | Country code: National number: Extension number:                                                                                               |
|                                                                                                                                                                                                                                             | Country code: Mobile number (optional):                                                                                                        |
|                                                                                                                                                                                                                                             | Country code: Mobile number (optional):                                                                                                        |
|                                                                                                                                                                                                                                             | Country code: Fax number (optional):                                                                                                           |
|                                                                                                                                                                                                                                             |                                                                                                                                                |
|                                                                                                                                                                                                                                             | Email address (optional):                                                                                                                      |
|                                                                                                                                                                                                                                             |                                                                                                                                                |
| 5. What Are You Applying For?                                                                                                                                                                                                               | 6. Tree Preservation Order Details  Do you know the title of the                                                                               |
| Are you wishing to carry out works to tree(s)                                                                                                                                                                                               | Tree Preservation Order (TPO)? Yes No                                                                                                          |
| in a Conservation Area (CA)? X Yes No                                                                                                                                                                                                       | If Yes, please provide the title of the TPO:                                                                                                   |
| Are you seeking consent for works to tree(s) Subject to a Tree Preservation Order (TPO)? Yes No                                                                                                                                             |                                                                                                                                                |
| 7. Identification Of Tree(s) And Description Of Works                                                                                                                                                                                       |                                                                                                                                                |
| Please identify the tree(s) and provide a full and clear specification of include a sketch plan showing position(s) of the tree(s) in relation to                                                                                           | f the works you want to carry out. Enter the species of the tree(s) and                                                                        |
| include a sketch plan showing position(s) of the tree(s) in relation to lift the trees are protected by a TPO, if possible please number them example T3 Oak; two Beech and one Birch in G2; seven Ash in A1; syc Trees and proposed works: | n as shown in the First Schedule to the Tree Preservation Order (for                                                                           |
| PEAR TREE REDUCTION OF CROWN BY                                                                                                                                                                                                             | ,                                                                                                                                              |
| TREE SPECIES NOT KNOWN; TAKE TREE                                                                                                                                                                                                           | DOWN, IS DEAD. (TOO MUCH IVY)                                                                                                                  |
| NEATUY - ÄGAIN TOO MUCH IVY                                                                                                                                                                                                                 | then bound needs to be Removed                                                                                                                 |
| 1 100 MOCH IVY                                                                                                                                                                                                                              |                                                                                                                                                |